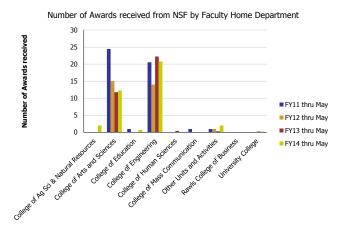

| Number of Awards received             | FY11 thru May | FY12 thru May | FY13 thru May | FY14 thru May | Award Value                           | FY11 thru May | FY12 thru May | FY13 thru May | FY14 thru May |
|---------------------------------------|---------------|---------------|---------------|---------------|---------------------------------------|---------------|---------------|---------------|---------------|
| College of Ag Sci & Natural Resources |               |               |               | 2.00          | College of Ag Sci & Natural Resources |               |               |               | 60,336        |
| College of Arts and Sciences          | 24.42         | 15.00         | 11.79         | 12.26         | College of Arts and Sciences          | 6,485,019     | 1,380,992     | 1,294,287     | 2,341,513     |
| College of Education                  | 1.00          |               |               | 0.68          | College of Education                  | 1,790,953     |               |               | 223,037       |
| College of Engineering                | 20.53         | 14.00         | 22.23         | 20.80         | College of Engineering                | 2,569,881     | 1,880,985     | 3,083,413     | 3,351,902     |
| College of Human Sciences             |               |               | 0.40          |               | College of Human Sciences             |               |               | 17,674        |               |
| College of Mass Communication         | 1.00          |               |               |               | College of Mass Communication         | 20,144        |               |               |               |
| Other Units and Activities            | 1.00          | 1.00          | 0.33          | 2.01          | Other Units and Activities            | 618,707       | 155,461       | 3,300         | 43,825        |
| Rawls College of Business             | 0.05          |               |               |               | Rawls College of Business             | 20,750        |               |               |               |
| University College                    |               |               | 0.25          | 0.25          | University College                    |               |               | 35,789        | 35,920        |
| Total                                 | 48            | 30            | 35            | 38            | Total                                 | 11,505,454    | 3,417,438     | 4,434,462     | 6,056,532     |