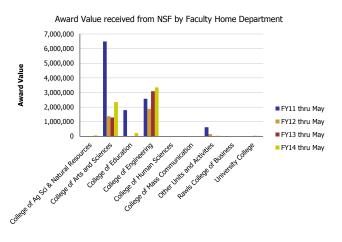

| Number of Awards received             | FY11 thru May | FY12 thru May | FY13 thru May | FY14 thru May | Award Value                           | FY11 thru May | FY12 thru May | FY13 thru May | FY14 thru May |
|---------------------------------------|---------------|---------------|---------------|---------------|---------------------------------------|---------------|---------------|---------------|---------------|
| College of Ag Sci & Natural Resources |               |               |               | 2.00          | College of Ag Sci & Natural Resources |               |               |               | 60,336        |
| College of Arts and Sciences          | 24.42         | 15.00         | 11.79         | 12.26         | College of Arts and Sciences          | 6,485,019     | 1,380,992     | 1,294,287     | 2,341,513     |
| College of Education                  | 1.00          |               |               | 0.68          | College of Education                  | 1,790,953     |               |               | 223,037       |
| College of Engineering                | 20.53         | 14.00         | 22.23         | 20.80         | College of Engineering                | 2,569,881     | 1,880,985     | 3,083,413     | 3,351,902     |
| College of Human Sciences             |               |               | 0.40          |               | College of Human Sciences             |               |               | 17,674        |               |
| College of Mass Communication         | 1.00          |               |               |               | College of Mass Communication         | 20,144        |               |               |               |
| Other Units and Activities            | 1.00          | 1.00          | 0.33          | 2.01          | Other Units and Activities            | 618,707       | 155,461       | 3,300         | 43,825        |
| Rawls College of Business             | 0.05          |               |               |               | Rawls College of Business             | 20,750        |               |               |               |
| University College                    |               |               | 0.25          | 0.25          | University College                    |               |               | 35,789        | 35,920        |
| Total                                 | 48            | 30            | 35            | 38            | Total                                 | 11,505,454    | 3,417,438     | 4,434,462     | 6,056,532     |