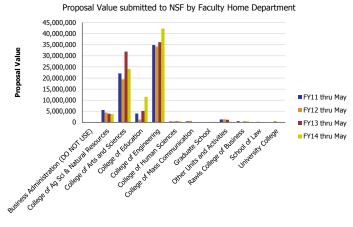

## Research Metrics through May FY14 (by Faculty Home Department) (NSF)

| Number of Proposals submitted         | FY11 thru May | FY12 thru May | FY13 thru May | FY14 thru May | Proposal Value                        | FY11 thru May | FY12 thru May | FY13 thru May | FY14 thru May |
|---------------------------------------|---------------|---------------|---------------|---------------|---------------------------------------|---------------|---------------|---------------|---------------|
| Business Administration (DO NOT USE)  |               |               |               | 0.08          | Business Administration (DO NOT USE)  |               |               |               | 48,000        |
| College of Ag Sci & Natural Resources | 5.60          | 6.58          | 7.43          | 7.43          | College of Ag Sci & Natural Resources | 5,567,627     | 4,363,634     | 3,855,407     | 3,671,137     |
| College of Arts and Sciences          | 52.83         | 51.79         | 56.73         | 51.15         | College of Arts and Sciences          | 22,072,424    | 19,392,776    | 31,911,945    | 24,106,101    |
| College of Education                  | 6.69          | 3.83          | 6.00          | 12.79         | College of Education                  | 3,962,830     | 1,289,625     | 5,074,551     | 11,466,708    |
| College of Engineering                | 107.69        | 98.70         | 99.27         | 111.75        | College of Engineering                | 34,882,034    | 34,214,128    | 36,206,310    | 42,334,646    |
| College of Human Sciences             | 0.73          | 1.43          | 0.52          | 2.65          | College of Human Sciences             | 362,190       | 391,459       | 377,883       | 487,197       |
| College of Mass Communication         | 0.20          | 0.55          |               |               | College of Mass Communication         | 433,081       | 613,431       |               |               |
| Graduate School                       |               |               |               | 1.00          | Graduate School                       |               |               |               | 215,029       |
| Other Units and Activities            | 2.86          | 4.11          | 2.78          | 0.67          | Other Units and Activities            | 1,253,210     | 1,377,235     | 1,149,232     | 268,000       |
| Rawls College of Business             | 1.20          |               | 0.12          | 0.33          | Rawls College of Business             | 485,366       |               | 359,972       | 383,238       |
| School of Law                         |               | 1.10          |               |               | School of Law                         |               | 234,717       |               |               |
| University College                    | 0.20          | 0.91          | 0.15          | 0.15          | University College                    | 40,000        | 525,792       | 149,660       | 149,968       |
| Total                                 | 178           | 169           | 173           | 188           | Total                                 | 69,058,762    | 62,402,796    | 79,084,959    | 83,130,023    |