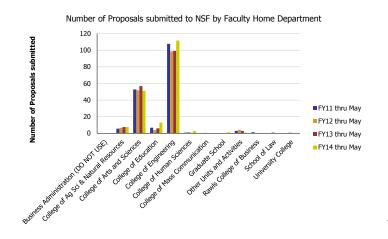

## Research Metrics through May FY14 (by Faculty Home Department) (NSF)

| Number of Proposals submitted         | FY11 thru May | FY12 thru May | FY13 thru May | FY14 thru May | Proposal Value                        | FY11 thru May | FY12 thru May | FY13 thru May | FY14 thru May |
|---------------------------------------|---------------|---------------|---------------|---------------|---------------------------------------|---------------|---------------|---------------|---------------|
| Business Administration (DO NOT USE)  |               |               |               | 0.08          | Business Administration (DO NOT USE)  |               |               |               | 48,000        |
| College of Ag Sci & Natural Resources | 5.60          | 6.58          | 7.43          | 7.43          | College of Ag Sci & Natural Resources | 5,567,627     | 4,363,634     | 3,855,407     | 3,671,137     |
| College of Arts and Sciences          | 52.83         | 51.79         | 56.73         | 51.15         | College of Arts and Sciences          | 22,072,424    | 19,392,776    | 31,911,945    | 24,106,101    |
| College of Education                  | 6.69          | 3.83          | 6.00          | 12.79         | College of Education                  | 3,962,830     | 1,289,625     | 5,074,551     | 11,466,708    |
| College of Engineering                | 107.69        | 98.70         | 99.27         | 111.75        | College of Engineering                | 34,882,034    | 34,214,128    | 36,206,310    | 42,334,646    |
| College of Human Sciences             | 0.73          | 1.43          | 0.52          | 2.65          | College of Human Sciences             | 362,190       | 391,459       | 377,883       | 487,197       |
| College of Mass Communication         | 0.20          | 0.55          |               |               | College of Mass Communication         | 433,081       | 613,431       |               |               |
| Graduate School                       |               |               |               | 1.00          | Graduate School                       |               |               |               | 215,029       |
| Other Units and Activities            | 2.86          | 4.11          | 2.78          | 0.67          | Other Units and Activities            | 1,253,210     | 1,377,235     | 1,149,232     | 268,000       |
| Rawls College of Business             | 1.20          |               | 0.12          | 0.33          | Rawls College of Business             | 485,366       |               | 359,972       | 383,238       |
| School of Law                         |               | 1.10          |               |               | School of Law                         |               | 234,717       |               |               |
| University College                    | 0.20          | 0.91          | 0.15          | 0.15          | University College                    | 40,000        | 525,792       | 149,660       | 149,968       |
| Total                                 | 178           | 169           | 173           | 188           | Total                                 | 69,058,762    | 62,402,796    | 79,084,959    | 83,130,023    |