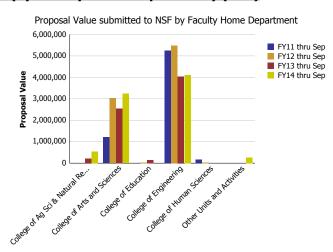

| Proposal Value                           | FY11 thru Sep | FY12 thru Sep | FY13 thru Sep | FY14 thru Sep |
|------------------------------------------|---------------|---------------|---------------|---------------|
| College of Ag Sci & Natural<br>Resources |               |               | 207,892       | 550,000       |
| College of Arts and Sciences             | 1,209,582     | 3,024,825     | 2,550,084     | 3,232,230     |
| College of Education                     |               | 35,495        | 150,000       |               |
| College of Engineering                   | 5,238,600     | 5,483,850     | 4,030,166     | 4,101,482     |
| College of Human Sciences                | 158,645       | 35,495        |               |               |
| Other Units and Activities               |               |               |               | 268,000       |
| Total                                    | 6,606,827     | 8,579,666     | 6,938,142     | 8,151,712     |