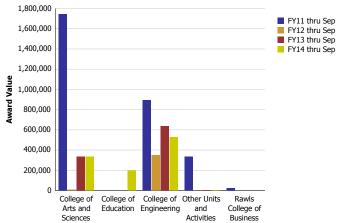

| Award Value                  | FY11 thru Sep | FY12 thru Sep | FY13 thru Sep | FY14 thru Sep |
|------------------------------|---------------|---------------|---------------|---------------|
| College of Arts and Sciences | 1,745,462     | 7,500         | 334,988       | 336,054       |
| College of Education         |               |               |               | 194,636       |
| College of Engineering       | 894,495       | 349,927       | 637,419       | 528,315       |
| Other Units and Activities   | 332,710       |               | 3,300         | 2,955         |
| Rawls College of Business    | 20,750        |               |               |               |
| Total                        | 2,993,418     | 357,427       | 975,707       | 1,061,960     |