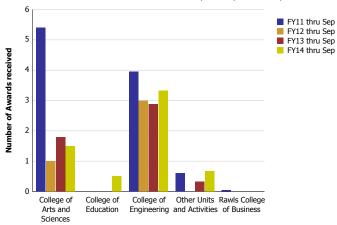

Number of Awards received from NSF by Faculty Home Department

| Number of Awards received    | FY11 thru Sep | FY12 thru Sep | FY13 thru Sep | FY14 thru Sep |
|------------------------------|---------------|---------------|---------------|---------------|
| College of Arts and Sciences | 5.40          | 1.00          | 1.79          | 1.50          |
| College of Education         |               |               |               | 0.50          |
| College of Engineering       | 3.95          | 3.00          | 2.88          | 3.33          |
| Other Units and Activities   | 0.60          |               | 0.33          | 0.67          |
| Rawls College of Business    | 0.05          |               |               |               |
| Total                        | 10            | 4             | 5             | 6             |