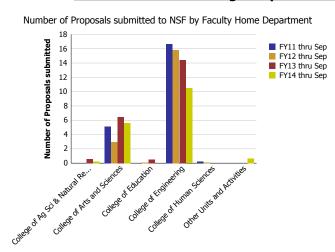

## Research Metrics through September FY14 (by Faculty Home Department) (NSF)

| Number of Proposals submitted            | FY11 thru Sep | FY12 thru Sep | FY13 thru Sep | FY14 thru Sep |                     |
|------------------------------------------|---------------|---------------|---------------|---------------|---------------------|
| College of Ag Sci & Natural<br>Resources |               |               | 0.60          | 0.22          | College<br>Resource |
| College of Arts and Sciences             | 5.15          | 2.96          | 6.47          | 5.64          | College             |
| College of Education                     |               | 0.10          | 0.50          |               | College             |
| College of Engineering                   | 16.65         | 15.84         | 14.43         | 10.47         | College             |
| College of Human Sciences                | 0.20          | 0.10          |               |               | College             |
| Other Units and Activities               |               |               |               | 0.67          | Other L             |
| Total                                    | 22            | 19            | 22            | 17            | Total               |