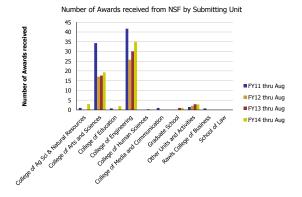

| Number of Awards received             | FY11 thru Aug | FY12 thru Aug | FY13 thru Aug | FY14 thru Aug | Award Value                           | FY11 thru Aug | FY12 thru Aug | FY13 thru Aug | FY14 thru Aug |
|---------------------------------------|---------------|---------------|---------------|---------------|---------------------------------------|---------------|---------------|---------------|---------------|
| College of Ag Sci & Natural Resources | 1.00          |               |               | 3.00          | College of Ag Sci & Natural Resources | 66,441        |               |               | 653,677       |
| College of Arts and Sciences          | 34.27         | 17.05         | 17.59         | 19.23         | College of Arts and Sciences          | 8,067,016     | 1,639,823     | 2,099,853     | 3,821,384     |
| College of Education                  | 0.80          |               |               | 1.91          | College of Education                  | 1,647,954     |               |               | 427,875       |
| College of Engineering                | 41.63         | 25.75         | 30.08         | 35.05         | College of Engineering                | 6,326,901     | 3,488,550     | 4,379,635     | 5,782,715     |
| College of Human Sciences             |               |               | 0.40          |               | College of Human Sciences             |               |               | 17,674        |               |
| College of Media and Communication    | 1.00          |               |               |               | College of Media and Communication    | 20,144        |               |               |               |
| Graduate School                       |               |               | 1.00          | 1.00          | Graduate School                       |               |               | 44,000        | 11,000        |
| Other Units and Activities            | 1.55          | 2.10          | 2.93          | 2.81          | Other Units and Activities            | 866,706       | 187,457       | 490,139       | 632,517       |
| Rawls College of Business             | 0.75          |               |               |               | Rawls College of Business             | 211,223       |               |               |               |
| School of Law                         |               | 0.10          |               |               | School of Law                         |               | 29,997        |               |               |
| Total                                 | 81            | 45            | 52            | 63            | Total                                 | 17,206,386    | 5,345,826     | 7,031,301     | 11,329,168    |