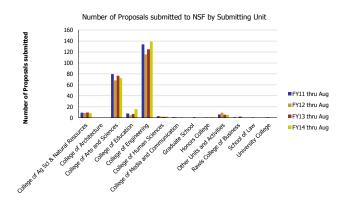

## Research Metrics through August FY14 (by Submitting Unit) NSF

| Number of Proposals submitted         | FY11 thru Aug | FY12 thru Aug | FY13 thru Aug | FY14 thru Aug | Proposal Value                        | FY11 thru Aug | FY12 thru Aug | FY13 thru Aug | FY14 thru Aug |
|---------------------------------------|---------------|---------------|---------------|---------------|---------------------------------------|---------------|---------------|---------------|---------------|
| College of Ag Sci & Natural Resources | 9.20          | 8.58          | 9.43          | 8.33          | College of Ag Sci & Natural Resources | 8,106,017     | 5,733,260     | 4,742,796     | 4,200,465     |
| College of Architecture               |               |               | 0.50          | 0.10          | College of Architecture               |               |               | 0             | 72,000        |
| College of Arts and Sciences          | 79.68         | 68.08         | 76.56         | 72.16         | College of Arts and Sciences          | 31,841,455    | 27,112,900    | 40,374,624    | 32,743,981    |
| College of Education                  | 7.71          | 4.53          | 7.03          | 15.61         | College of Education                  | 4,622,053     | 2,189,594     | 5,320,771     | 13,442,994    |
| College of Engineering                | 133.82        | 115.93        | 124.86        | 138.83        | College of Engineering                | 46,021,481    | 43,920,979    | 45,450,084    | 54,871,707    |
| College of Human Sciences             | 2.73          | 2.33          | 1.52          | 2.15          | College of Human Sciences             | 1,187,437     | 757,742       | 780,044       | 374,697       |
| College of Media and Communication    | 0.96          | 0.70          |               | 1.00          | College of Media and Communication    | 1,332,789     | 780,730       |               | 24,386        |
| Graduate School                       |               |               | 1.00          |               | Graduate School                       |               |               | 126,000       |               |
| Honors College                        | 0.20          | 1.00          | 0.50          | 1.00          | Honors College                        | 433,081       | 37,456        | 0             | 302,556       |
| Other Units and Activities            | 6.10          | 9.14          | 5.33          | 5.01          | Other Units and Activities            | 2,040,865     | 2,697,769     | 2,405,687     | 3,393,903     |
| Rawls College of Business             | 1.20          | 0.20          | 2.12          | 0.66          | Rawls College of Business             | 485,366       | 699,969       | 549,459       | 938,259       |
| School of Law                         |               | 1.10          |               |               | School of Law                         |               | 234,717       |               |               |
| University College                    | 0.40          | 1.41          | 0.15          | 0.15          | University College                    | 238,997       | 784,410       | 149,660       | 149,968       |
| Total                                 | 242           | 213           | 229           | 245           | Total                                 | 96,309,541    | 84,949,526    | 99,899,124    | 110,514,916   |