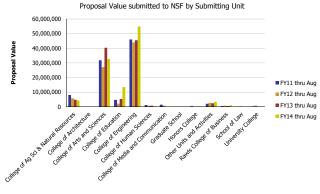

## Research Metrics through August FY14 (by Submitting Unit) NSF

| Number of Proposals submitted         | FY11 thru Aug | FY12 thru Aug | FY13 thru Aug | FY14 thru Aug | Proposal Value                        | FY11 thru Aug | FY12 thru Aug | FY13 thru Aug | FY14 thru Aug |
|---------------------------------------|---------------|---------------|---------------|---------------|---------------------------------------|---------------|---------------|---------------|---------------|
| College of Ag Sci & Natural Resources | 9.20          | 8.58          | 9.43          | 8.33          | College of Ag Sci & Natural Resources | 8,106,017     | 5,733,260     | 4,742,796     | 4,200,465     |
| College of Architecture               |               |               | 0.50          | 0.10          | College of Architecture               |               |               | 0             | 72,000        |
| College of Arts and Sciences          | 79.68         | 68.08         | 76.56         | 72.16         | College of Arts and Sciences          | 31,841,455    | 27,112,900    | 40,374,624    | 32,743,981    |
| College of Education                  | 7.71          | 4.53          | 7.03          | 15.61         | College of Education                  | 4,622,053     | 2,189,594     | 5,320,771     | 13,442,994    |
| College of Engineering                | 133.82        | 115.93        | 124.86        | 138.83        | College of Engineering                | 46,021,481    | 43,920,979    | 45,450,084    | 54,871,707    |
| College of Human Sciences             | 2.73          | 2.33          | 1.52          | 2.15          | College of Human Sciences             | 1,187,437     | 757,742       | 780,044       | 374,697       |
| College of Media and Communication    | 0.96          | 0.70          |               | 1.00          | College of Media and Communication    | 1,332,789     | 780,730       |               | 24,386        |
| Graduate School                       |               |               | 1.00          |               | Graduate School                       |               |               | 126,000       |               |
| Honors College                        | 0.20          | 1.00          | 0.50          | 1.00          | Honors College                        | 433,081       | 37,456        | 0             | 302,556       |
| Other Units and Activities            | 6.10          | 9.14          | 5.33          | 5.01          | Other Units and Activities            | 2,040,865     | 2,697,769     | 2,405,687     | 3,393,903     |
| Rawls College of Business             | 1.20          | 0.20          | 2.12          | 0.66          | Rawls College of Business             | 485,366       | 699,969       | 549,459       | 938,259       |
| School of Law                         |               | 1.10          |               |               | School of Law                         |               | 234,717       |               |               |
| University College                    | 0.40          | 1.41          | 0.15          | 0.15          | University College                    | 238,997       | 784,410       | 149,660       | 149,968       |
| Total                                 | 242           | 213           | 229           | 245           | Total                                 | 96,309,541    | 84,949,526    | 99,899,124    | 110,514,916   |