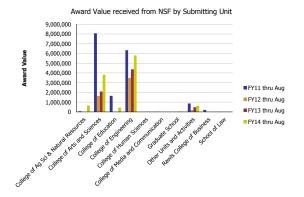

| Number of Awards received             | FY11 thru Aug | FY12 thru Aug | FY13 thru Aug | FY14 thru Aug | Award Value                           | FY11 thru Aug | FY12 thru Aug | FY13 thru Aug | FY14 thru Aug |
|---------------------------------------|---------------|---------------|---------------|---------------|---------------------------------------|---------------|---------------|---------------|---------------|
| College of Ag Sci & Natural Resources | 1.00          |               |               | 3.00          | College of Ag Sci & Natural Resources | 66,441        |               |               | 653,677       |
| College of Arts and Sciences          | 34.27         | 17.05         | 17.59         | 19.23         | College of Arts and Sciences          | 8,067,016     | 1,639,823     | 2,099,853     | 3,821,384     |
| College of Education                  | 0.80          |               |               | 1.91          | College of Education                  | 1,647,954     |               |               | 427,875       |
| College of Engineering                | 41.63         | 25.75         | 30.08         | 35.05         | College of Engineering                | 6,326,901     | 3,488,550     | 4,379,635     | 5,782,715     |
| College of Human Sciences             |               |               | 0.40          |               | College of Human Sciences             |               |               | 17,674        |               |
| College of Media and Communication    | 1.00          |               |               |               | College of Media and Communication    | 20,144        |               |               |               |
| Graduate School                       |               |               | 1.00          | 1.00          | Graduate School                       |               |               | 44,000        | 11,000        |
| Other Units and Activities            | 1.55          | 2.10          | 2.93          | 2.81          | Other Units and Activities            | 866,706       | 187,457       | 490,139       | 632,517       |
| Rawls College of Business             | 0.75          |               |               |               | Rawls College of Business             | 211,223       |               |               |               |
| School of Law                         |               | 0.10          |               |               | School of Law                         |               | 29,997        |               |               |
| Total                                 | 81            | 45            | 52            | 63            | Total                                 | 17,206,386    | 5,345,826     | 7,031,301     | 11,329,168    |