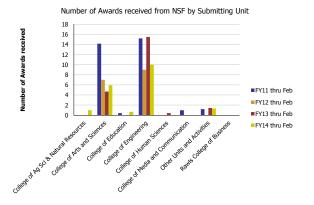

| Number of Awards received             | FY11 thru Feb | FY12 thru Feb | FY13 thru Feb | FY14 thru Feb | Award Value                           | FY11 thru Feb | FY12 thru Feb | FY13 thru Feb | FY14 thru Feb |
|---------------------------------------|---------------|---------------|---------------|---------------|---------------------------------------|---------------|---------------|---------------|---------------|
| College of Ag Sci & Natural Resources |               |               |               | 1.00          | College of Ag Sci & Natural Resources |               |               |               | 53,336        |
| College of Arts and Sciences          | 14.15         | 7.00          | 4.70          | 5.93          | College of Arts and Sciences          | 3,682,675     | 507,064       | 517,087       | 978,027       |
| College of Education                  | 0.40          |               |               | 0.68          | College of Education                  | 651,820       |               |               | 223,037       |
| College of Engineering                | 15.20         | 9.00          | 15.48         | 10.05         | College of Engineering                | 2,071,685     | 1,166,505     | 2,634,519     | 1,216,255     |
| College of Human Sciences             |               |               | 0.40          |               | College of Human Sciences             |               |               | 17,674        |               |
| College of Media and Communication    | 1.00          |               |               |               | College of Media and Communication    | 20,144        |               |               |               |
| Other Units and Activities            | 1.20          |               | 1.42          | 1.34          | Other Units and Activities            | 761,705       |               | 21,700        | 3,625         |
| Rawls College of Business             | 0.05          |               |               |               | Rawls College of Business             | 20,750        |               |               |               |
| Total                                 | 32            | 16            | 22            | 19            | Total                                 | 7,208,780     | 1,673,569     | 3,190,980     | 2,474,279     |