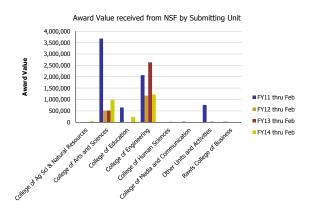

| Number of Awards received             | FY11 thru Feb | FY12 thru Feb | FY13 thru Feb | FY14 thru Feb | Award Value                           | FY11 thru Feb | FY12 thru Feb | FY13 thru Feb | FY14 thru Feb |
|---------------------------------------|---------------|---------------|---------------|---------------|---------------------------------------|---------------|---------------|---------------|---------------|
| College of Ag Sci & Natural Resources |               |               |               | 1.00          | College of Ag Sci & Natural Resources |               |               |               | 53,336        |
| College of Arts and Sciences          | 14.15         | 7.00          | 4.70          | 5.93          | College of Arts and Sciences          | 3,682,675     | 507,064       | 517,087       | 978,027       |
| College of Education                  | 0.40          |               |               | 0.68          | College of Education                  | 651,820       |               |               | 223,037       |
| College of Engineering                | 15.20         | 9.00          | 15.48         | 10.05         | College of Engineering                | 2,071,685     | 1,166,505     | 2,634,519     | 1,216,255     |
| College of Human Sciences             |               |               | 0.40          |               | College of Human Sciences             |               |               | 17,674        |               |
| College of Media and Communication    | 1.00          |               |               |               | College of Media and Communication    | 20,144        |               |               |               |
| Other Units and Activities            | 1.20          |               | 1.42          | 1.34          | Other Units and Activities            | 761,705       |               | 21,700        | 3,625         |
| Rawls College of Business             | 0.05          |               |               |               | Rawls College of Business             | 20,750        |               |               |               |
| Total                                 | 32            | 16            | 22            | 19            | Total                                 | 7,208,780     | 1,673,569     | 3,190,980     | 2,474,279     |