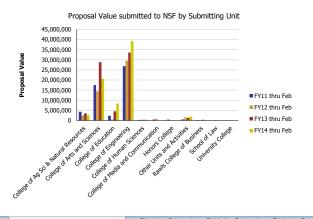

## Research Metrics through February FY14 (by Submitting Unit) NSF

| Number of Proposals submitted         | FY11 thru Feb | FY12 thru Feb | FY13 thru Feb | FY14 thru Feb | Proposal Value                        | FY11 thru Feb | FY12 thru Feb | FY13 thru Feb | FY14 thru Feb |
|---------------------------------------|---------------|---------------|---------------|---------------|---------------------------------------|---------------|---------------|---------------|---------------|
| College of Ag Sci & Natural Resources | 2.60          | 2.83          | 6.43          | 4.68          | College of Ag Sci & Natural Resources | 4,269,744     | 2,446,230     | 3,495,804     | 2,545,758     |
| College of Arts and Sciences          | 42.72         | 38.69         | 52.26         | 44.24         | College of Arts and Sciences          | 17,515,195    | 14,468,848    | 28,847,801    | 20,576,261    |
| College of Education                  | 5.09          | 1.40          | 5.40          | 9.19          | College of Education                  | 2,336,796     | 497,659       | 4,515,650     | 8,421,923     |
| College of Engineering                | 83.13         | 82.52         | 89.74         | 101.12        | College of Engineering                | 26,884,242    | 29,675,962    | 33,600,140    | 39,255,172    |
| College of Human Sciences             | 0.40          | 1.33          | 0.52          | 2.00          | College of Human Sciences             | 230,190       | 355,964       | 377,883       | 344,697       |
| College of Media and Communication    | 0.20          | 0.70          |               |               | College of Media and Communication    | 433,081       | 780,730       |               |               |
| Honors College                        | 0.20          |               |               |               | Honors College                        | 433,081       |               |               |               |
| Other Units and Activities            | 1.21          | 4.28          | 2.53          | 2.69          | Other Units and Activities            | 538,454       | 1,544,988     | 1,311,018     | 1,967,896     |
| Rawls College of Business             | 0.45          |               | 0.12          | 0.08          | Rawls College of Business             | 222,796       |               | 359,972       | 48,000        |
| School of Law                         |               | 1.00          |               |               | School of Law                         |               | 204,720       |               |               |
| University College                    |               | 0.25          |               |               | University College                    |               | 136,687       |               |               |
| Total                                 | 136           | 133           | 157           | 164           | Total                                 | 52,863,579    | 50,111,789    | 72,508,267    | 73,159,707    |