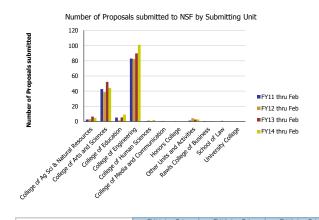

## Research Metrics through February FY14 (by Submitting Unit) NSF

| Number of Proposals submitted         | FY11 thru Feb | FY12 thru Feb | FY13 thru Feb | FY14 thru Feb | Proposal Value                        | FY11 thru Feb | FY12 thru Feb | FY13 thru Feb | FY14 thru Feb |
|---------------------------------------|---------------|---------------|---------------|---------------|---------------------------------------|---------------|---------------|---------------|---------------|
| College of Ag Sci & Natural Resources | 2.60          | 2.83          | 6.43          | 4.68          | College of Ag Sci & Natural Resources | 4,269,744     | 2,446,230     | 3,495,804     | 2,545,758     |
| College of Arts and Sciences          | 42.72         | 38.69         | 52.26         | 44.24         | College of Arts and Sciences          | 17,515,195    | 14,468,848    | 28,847,801    | 20,576,261    |
| College of Education                  | 5.09          | 1.40          | 5.40          | 9.19          | College of Education                  | 2,336,796     | 497,659       | 4,515,650     | 8,421,923     |
| College of Engineering                | 83.13         | 82.52         | 89.74         | 101.12        | College of Engineering                | 26,884,242    | 29,675,962    | 33,600,140    | 39,255,172    |
| College of Human Sciences             | 0.40          | 1.33          | 0.52          | 2.00          | College of Human Sciences             | 230,190       | 355,964       | 377,883       | 344,697       |
| College of Media and Communication    | 0.20          | 0.70          |               |               | College of Media and Communication    | 433,081       | 780,730       |               |               |
| Honors College                        | 0.20          |               |               |               | Honors College                        | 433,081       |               |               |               |
| Other Units and Activities            | 1.21          | 4.28          | 2.53          | 2.69          | Other Units and Activities            | 538,454       | 1,544,988     | 1,311,018     | 1,967,896     |
| Rawls College of Business             | 0.45          |               | 0.12          | 0.08          | Rawls College of Business             | 222,796       |               | 359,972       | 48,000        |
| School of Law                         |               | 1.00          |               |               | School of Law                         |               | 204,720       |               |               |
| University College                    |               | 0.25          |               |               | University College                    |               | 136,687       |               |               |
| Total                                 | 136           | 133           | 157           | 164           | Total                                 | 52,863,579    | 50,111,789    | 72,508,267    | 73,159,707    |