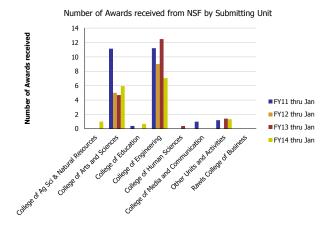

| Number of Awards received             | FY11 thru Jan | FY12 thru Jan | FY13 thru Jan | FY14 thru Jan | Award Value                           | FY11 thru Jan | FY12 thru Jan | FY13 thru Jan | FY14 thru Jan |
|---------------------------------------|---------------|---------------|---------------|---------------|---------------------------------------|---------------|---------------|---------------|---------------|
| College of Ag Sci & Natural Resources |               |               |               | 1.00          | College of Ag Sci & Natural Resources |               |               |               | 53,336        |
| College of Arts and Sciences          | 11.15         | 5.00          | 4.70          | 5.93          | College of Arts and Sciences          | 3,490,374     | 501,402       | 517,087       | 978,027       |
| College of Education                  | 0.40          |               |               | 0.68          | College of Education                  | 651,820       |               |               | 223,037       |
| College of Engineering                | 11.20         | 9.00          | 12.48         | 7.05          | College of Engineering                | 1,564,132     | 1,166,505     | 2,077,564     | 803,386       |
| College of Human Sciences             |               |               | 0.40          |               | College of Human Sciences             |               |               | 17,674        |               |
| College of Media and Communication    | 1.00          |               |               |               | College of Media and Communication    | 20,144        |               |               |               |
| Other Units and Activities            | 1.20          |               | 1.42          | 1.34          | Other Units and Activities            | 761,705       |               | 21,700        | 3,625         |
| Rawls College of Business             | 0.05          |               |               |               | Rawls College of Business             | 20,750        |               |               |               |
| Total                                 | 25            | 14            | 19            | 16            | Total                                 | 6,508,926     | 1,667,907     | 2,634,025     | 2,061,410     |