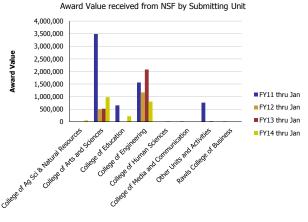

| Number of Awards received             | FY11 thru Jan | FY12 thru Jan | FY13 thru Jan | FY14 thru Jan | Award Value                           | FY11 thru Jan | FY12 thru Jan | FY13 thru Jan | FY14 thru Jan |
|---------------------------------------|---------------|---------------|---------------|---------------|---------------------------------------|---------------|---------------|---------------|---------------|
| College of Ag Sci & Natural Resources |               |               |               | 1.00          | College of Ag Sci & Natural Resources |               |               |               | 53,336        |
| College of Arts and Sciences          | 11.15         | 5.00          | 4.70          | 5.93          | College of Arts and Sciences          | 3,490,374     | 501,402       | 517,087       | 978,027       |
| College of Education                  | 0.40          |               |               | 0.68          | College of Education                  | 651,820       |               |               | 223,037       |
| College of Engineering                | 11.20         | 9.00          | 12.48         | 7.05          | College of Engineering                | 1,564,132     | 1,166,505     | 2,077,564     | 803,386       |
| College of Human Sciences             |               |               | 0.40          |               | College of Human Sciences             |               |               | 17,674        |               |
| College of Media and Communication    | 1.00          |               |               |               | College of Media and Communication    | 20,144        |               |               |               |
| Other Units and Activities            | 1.20          |               | 1.42          | 1.34          | Other Units and Activities            | 761,705       |               | 21,700        | 3,625         |
| Rawls College of Business             | 0.05          |               |               |               | Rawls College of Business             | 20,750        |               |               |               |
| Total                                 | 25            | 14            | 19            | 16            | Total                                 | 6,508,926     | 1,667,907     | 2,634,025     | 2,061,410     |