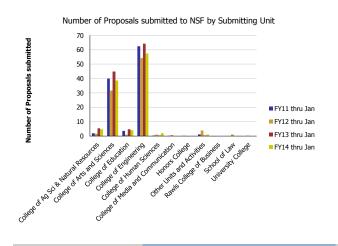

## Research Metrics through January FY14 (by Submitting Unit) NSF

| Number of Proposals submitted         | FY11 thru Jan | FY12 thru Jan | FY13 thru Jan | FY14 thru Jan | Proposal Value                        | FY11 thru Jan | FY12 thru Jan | FY13 thru Jan | FY14 thru Jan |
|---------------------------------------|---------------|---------------|---------------|---------------|---------------------------------------|---------------|---------------|---------------|---------------|
| College of Ag Sci & Natural Resources | 1.90          | 1.58          | 5.40          | 4.68          | College of Ag Sci & Natural Resources | 2,555,119     | 2,065,503     | 3,343,640     | 2,545,758     |
| College of Arts and Sciences          | 39.97         | 31.61         | 44.88         | 38.64         | College of Arts and Sciences          | 16,419,228    | 12,157,804    | 25,685,062    | 16,616,839    |
| College of Education                  | 3.63          | 0.90          | 4.67          | 4.10          | College of Education                  | 1,954,273     | 347,659       | 4,183,228     | 5,621,865     |
| College of Engineering                | 62.44         | 54.18         | 64.25         | 57.49         | College of Engineering                | 21,338,291    | 19,688,464    | 23,038,831    | 21,454,859    |
| College of Human Sciences             | 0.40          | 1.00          | 0.40          | 2.00          | College of Human Sciences             | 230,190       | 248,842       | 17,911        | 344,697       |
| College of Media and Communication    | 0.20          | 0.70          |               |               | College of Media and Communication    | 433,081       | 780,730       |               |               |
| Honors College                        | 0.20          |               |               |               | Honors College                        | 433,081       |               |               |               |
| Other Units and Activities            | 1.21          | 3.78          | 0.40          | 1.09          | Other Units and Activities            | 538,454       | 1,383,900     | 360,635       | 375,965       |
| Rawls College of Business             | 0.05          |               |               |               | Rawls College of Business             | 74,904        |               |               |               |
| School of Law                         |               | 1.00          |               |               | School of Law                         |               | 204,720       |               |               |
| University College                    |               | 0.25          |               |               | University College                    |               | 136,687       |               |               |
| Total                                 | 110           | 95            | 120           | 108           | Total                                 | 43,976,620    | 37,014,309    | 56,629,308    | 46,959,983    |