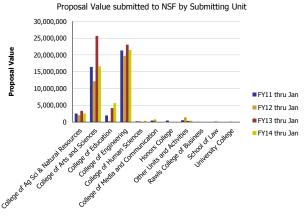

## Research Metrics through January FY14 (by Submitting Unit) NSF

| Number of Proposals submitted         | FY11 thru Jan | FY12 thru Jan | FY13 thru Jan | FY14 thru Jan | Proposal Value                        | FY11 thru Jan | FY12 thru Jan | FY13 thru Jan | FY14 thru Jan |
|---------------------------------------|---------------|---------------|---------------|---------------|---------------------------------------|---------------|---------------|---------------|---------------|
| College of Ag Sci & Natural Resources | 1.90          | 1.58          | 5.40          | 4.68          | College of Ag Sci & Natural Resources | 2,555,119     | 2,065,503     | 3,343,640     | 2,545,758     |
| College of Arts and Sciences          | 39.97         | 31.61         | 44.88         | 38.64         | College of Arts and Sciences          | 16,419,228    | 12,157,804    | 25,685,062    | 16,616,839    |
| College of Education                  | 3.63          | 0.90          | 4.67          | 4.10          | College of Education                  | 1,954,273     | 347,659       | 4,183,228     | 5,621,865     |
| College of Engineering                | 62.44         | 54.18         | 64.25         | 57.49         | College of Engineering                | 21,338,291    | 19,688,464    | 23,038,831    | 21,454,859    |
| College of Human Sciences             | 0.40          | 1.00          | 0.40          | 2.00          | College of Human Sciences             | 230,190       | 248,842       | 17,911        | 344,697       |
| College of Media and Communication    | 0.20          | 0.70          |               |               | College of Media and Communication    | 433,081       | 780,730       |               |               |
| Honors College                        | 0.20          |               |               |               | Honors College                        | 433,081       |               |               |               |
| Other Units and Activities            | 1.21          | 3.78          | 0.40          | 1.09          | Other Units and Activities            | 538,454       | 1,383,900     | 360,635       | 375,965       |
| Rawls College of Business             | 0.05          |               |               |               | Rawls College of Business             | 74,904        |               |               |               |
| School of Law                         |               | 1.00          |               |               | School of Law                         |               | 204,720       |               |               |
| University College                    |               | 0.25          |               |               | University College                    |               | 136,687       |               |               |
| Total                                 | 110           | 95            | 120           | 108           | Total                                 | 43,976,620    | 37,014,309    | 56,629,308    | 46,959,983    |