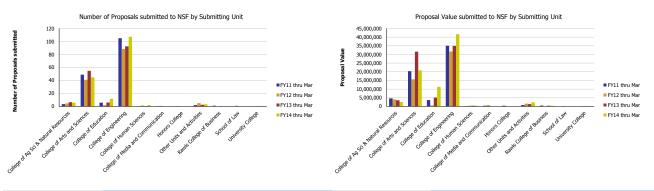

## Research Metrics through March FY14 (by Submitting Unit) NSF

| Number of Proposals submitted         | FY11 thru Mar | FY12 thru Mar | FY13 thru Mar | FY14 thru Mar | Proposal Value                        | FY11 thru Mar | FY12 thru Mar | FY13 thru Mar | FY14 thru Mar |
|---------------------------------------|---------------|---------------|---------------|---------------|---------------------------------------|---------------|---------------|---------------|---------------|
| College of Ag Sci & Natural Resources | 3.60          | 4.58          | 6.43          | 5.68          | College of Ag Sci & Natural Resources | 4,669,003     | 3,973,674     | 3,495,804     | 2,552,758     |
| College of Arts and Sciences          | 48.72         | 40.94         | 54.86         | 44.56         | College of Arts and Sciences          | 20,301,925    | 15,659,101    | 31,595,540    | 20,839,443    |
| College of Education                  | 5.76          | 1.90          | 6.00          | 11.61         | College of Education                  | 3,591,859     | 572,657       | 5,074,551     | 11,262,439    |
| College of Engineering                | 104.96        | 88.35         | 92.39         | 107.28        | College of Engineering                | 35,025,578    | 31,666,198    | 34,965,684    | 41,696,062    |
| College of Human Sciences             | 0.40          | 1.33          | 0.52          | 2.15          | College of Human Sciences             | 230,190       | 355,964       | 377,883       | 374,697       |
| College of Media and Communication    | 0.20          | 0.70          |               |               | College of Media and Communication    | 433,081       | 780,730       |               |               |
| Honors College                        | 0.20          |               |               |               | Honors College                        | 433,081       |               |               |               |
| Other Units and Activities            | 2.06          | 4.95          | 2.53          | 3.16          | Other Units and Activities            | 743,454       | 1,551,688     | 1,311,018     | 2,342,615     |
| Rawls College of Business             | 1.10          |               | 0.12          | 0.41          | Rawls College of Business             | 476,919       |               | 359,972       | 431,238       |
| School of Law                         |               | 1.00          |               |               | School of Law                         |               | 204,720       |               |               |
| University College                    |               | 0.25          | 0.15          | 0.15          | University College                    |               | 136,687       | 149,660       | 149,968       |
| Total                                 | 167           | 144           | 163           | 175           | Total                                 | 65,905,090    | 54,901,421    | 77,330,111    | 79,649,220    |