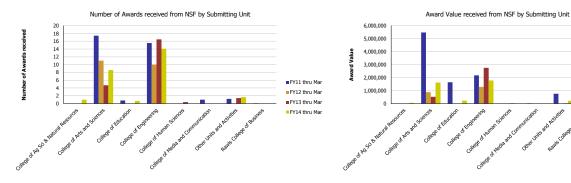

| Number of Awards received             | FY11 thru Mar | FY12 thru Mar | FY13 thru Mar | FY14 thru Mar | Award Value                           | FY11 thru Mar | FY12 thru Mar | FY13 thru Mar | FY14 thru Mar |
|---------------------------------------|---------------|---------------|---------------|---------------|---------------------------------------|---------------|---------------|---------------|---------------|
| College of Ag Sci & Natural Resources |               |               |               | 1.00          | College of Ag Sci & Natural Resources |               |               |               | 53,336        |
| College of Arts and Sciences          | 17.42         | 11.00         | 4.70          | 8.60          | College of Arts and Sciences          | 5,479,897     | 874,201       | 517,087       | 1,622,765     |
| College of Education                  | 0.80          |               |               | 0.68          | College of Education                  | 1,647,954     |               |               | 223,037       |
| College of Engineering                | 15.53         | 10.00         | 16.48         | 14.05         | College of Engineering                | 2,167,385     | 1,286,505     | 2,753,799     | 1,777,092     |
| College of Human Sciences             |               |               | 0.40          |               | College of Human Sciences             |               |               | 17,674        |               |
| College of Media and Communication    | 1.00          |               |               |               | College of Media and Communication    | 20,144        |               |               |               |
| Other Units and Activities            | 1.20          |               | 1.42          | 1.67          | Other Units and Activities            | 761,705       |               | 21,700        | 216,485       |
| Rawls College of Business             | 0.05          |               |               |               | Rawls College of Business             | 20,750        |               |               |               |
| Total                                 | 36            | 21            | 23            | 26            | Total                                 | 10,097,836    | 2,160,706     | 3,310,260     | 3,892,714     |