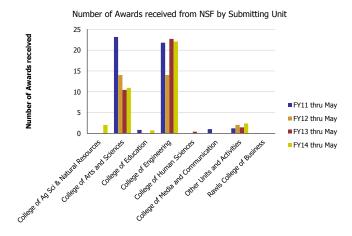

| Number of Awards received             | FY11 thru May | FY12 thru May | FY13 thru May | FY14 thru May | Award Value                           | FY11 thru May | FY12 thru May | FY13 thru May | FY14 thru May |
|---------------------------------------|---------------|---------------|---------------|---------------|---------------------------------------|---------------|---------------|---------------|---------------|
| College of Ag Sci & Natural Resources |               |               |               | 2.00          | College of Ag Sci & Natural Resources |               |               |               | 60,336        |
| College of Arts and Sciences          | 23.17         | 14.00         | 10.45         | 10.93         | College of Arts and Sciences          | 6,353,666     | 1,301,207     | 1,211,509     | 2,049,548     |
| College of Education                  | 0.80          |               |               | 0.68          | College of Education                  | 1,647,954     |               |               | 223,037       |
| College of Engineering                | 21.78         | 14.00         | 22.73         | 22.05         | College of Engineering                | 2,701,234     | 1,958,771     | 3,183,579     | 3,466,926     |
| College of Human Sciences             |               |               | 0.40          |               | College of Human Sciences             |               |               | 17,674        |               |
| College of Media and Communication    | 1.00          |               |               |               | College of Media and Communication    | 20,144        |               |               |               |
| Other Units and Activities            | 1.20          | 2.00          | 1.42          | 2.34          | Other Units and Activities            | 761,705       | 157,460       | 21,700        | 256,685       |
| Rawls College of Business             | 0.05          |               |               |               | Rawls College of Business             | 20,750        |               |               |               |
| Total                                 | 48            | 30            | 35            | 38            | Total                                 | 11,505,454    | 3,417,438     | 4,434,462     | 6,056,532     |