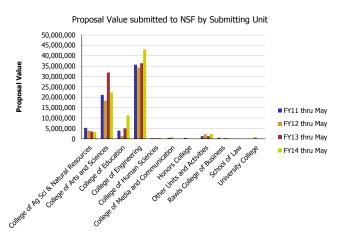

## Research Metrics through May FY14 (by Submitting Unit) NSF

| Number of Proposals submitted         | FY11 thru May | FY12 thru May | FY13 thru May | FY14 thru May | Proposal Value                        | FY11 thru May | FY12 thru May | FY13 thru May | FY14 thru May |
|---------------------------------------|---------------|---------------|---------------|---------------|---------------------------------------|---------------|---------------|---------------|---------------|
| College of Ag Sci & Natural Resources | 4.60          | 5.58          | 6.43          | 6.13          | College of Ag Sci & Natural Resources | 5,268,049     | 4,013,608     | 3,495,804     | 3,227,635     |
| College of Arts and Sciences          | 52.02         | 48.57         | 55.86         | 48.81         | College of Arts and Sciences          | 21,174,140    | 18,373,709    | 31,917,849    | 22,311,256    |
| College of Education                  | 6.69          | 3.83          | 6.00          | 12.61         | College of Education                  | 3,962,830     | 1,289,625     | 5,074,551     | 11,283,359    |
| College of Engineering                | 109.50        | 98.01         | 100.72        | 114.58        | College of Engineering                | 35,686,815    | 34,297,246    | 36,395,268    | 43,009,255    |
| College of Human Sciences             | 0.73          | 1.33          | 0.52          | 2.15          | College of Human Sciences             | 362,190       | 355,964       | 377,883       | 374,697       |
| College of Media and Communication    | 0.20          | 0.70          |               |               | College of Media and Communication    | 433,081       | 780,730       |               |               |
| Honors College                        | 0.20          |               |               |               | Honors College                        | 433,081       |               |               |               |
| Other Units and Activities            | 2.86          | 8.47          | 3.20          | 3.16          | Other Units and Activities            | 1,253,210     | 2,272,788     | 1,313,973     | 2,342,615     |
| Rawls College of Business             | 1.20          |               | 0.12          | 0.41          | Rawls College of Business             | 485,366       |               | 359,972       | 431,238       |
| School of Law                         |               | 1.10          |               |               | School of Law                         |               | 234,717       |               |               |
| University College                    |               | 1.41          | 0.15          | 0.15          | University College                    |               | 784,410       | 149,660       | 149,968       |
| Total                                 | 178           | 169           | 173           | 188           | Total                                 | 69,058,762    | 62,402,796    | 79,084,959    | 83,130,023    |