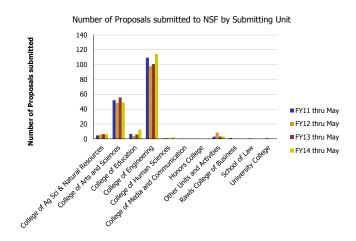

## Research Metrics through May FY14 (by Submitting Unit) NSF

| Number of Proposals submitted         | FY11 thru May | FY12 thru May | FY13 thru May | FY14 thru May | Proposal Value                        | FY11 thru May | FY12 thru May | FY13 thru May | FY14 thru May |
|---------------------------------------|---------------|---------------|---------------|---------------|---------------------------------------|---------------|---------------|---------------|---------------|
| College of Ag Sci & Natural Resources | 4.60          | 5.58          | 6.43          | 6.13          | College of Ag Sci & Natural Resources | 5,268,049     | 4,013,608     | 3,495,804     | 3,227,635     |
| College of Arts and Sciences          | 52.02         | 48.57         | 55.86         | 48.81         | College of Arts and Sciences          | 21,174,140    | 18,373,709    | 31,917,849    | 22,311,256    |
| College of Education                  | 6.69          | 3.83          | 6.00          | 12.61         | College of Education                  | 3,962,830     | 1,289,625     | 5,074,551     | 11,283,359    |
| College of Engineering                | 109.50        | 98.01         | 100.72        | 114.58        | College of Engineering                | 35,686,815    | 34,297,246    | 36,395,268    | 43,009,255    |
| College of Human Sciences             | 0.73          | 1.33          | 0.52          | 2.15          | College of Human Sciences             | 362,190       | 355,964       | 377,883       | 374,697       |
| College of Media and Communication    | 0.20          | 0.70          |               |               | College of Media and Communication    | 433,081       | 780,730       |               |               |
| Honors College                        | 0.20          |               |               |               | Honors College                        | 433,081       |               |               |               |
| Other Units and Activities            | 2.86          | 8.47          | 3.20          | 3.16          | Other Units and Activities            | 1,253,210     | 2,272,788     | 1,313,973     | 2,342,615     |
| Rawls College of Business             | 1.20          |               | 0.12          | 0.41          | Rawls College of Business             | 485,366       |               | 359,972       | 431,238       |
| School of Law                         |               | 1.10          |               |               | School of Law                         |               | 234,717       |               |               |
| University College                    |               | 1.41          | 0.15          | 0.15          | University College                    |               | 784,410       | 149,660       | 149,968       |
| Total                                 | 178           | 169           | 173           | 188           | Total                                 | 69,058,762    | 62,402,796    | 79,084,959    | 83,130,023    |