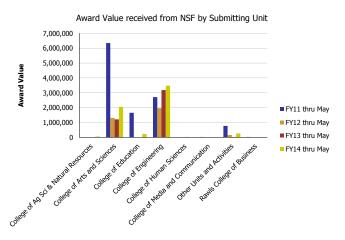

| Number of Awards received             | FY11 thru May | FY12 thru May | FY13 thru May | FY14 thru May | Award Value                           | FY11 thru May | FY12 thru May | FY13 thru May | FY14 thru May |
|---------------------------------------|---------------|---------------|---------------|---------------|---------------------------------------|---------------|---------------|---------------|---------------|
| College of Ag Sci & Natural Resources |               |               |               | 2.00          | College of Ag Sci & Natural Resources |               |               |               | 60,336        |
| College of Arts and Sciences          | 23.17         | 14.00         | 10.45         | 10.93         | College of Arts and Sciences          | 6,353,666     | 1,301,207     | 1,211,509     | 2,049,548     |
| College of Education                  | 0.80          |               |               | 0.68          | College of Education                  | 1,647,954     |               |               | 223,037       |
| College of Engineering                | 21.78         | 14.00         | 22.73         | 22.05         | College of Engineering                | 2,701,234     | 1,958,771     | 3,183,579     | 3,466,926     |
| College of Human Sciences             |               |               | 0.40          |               | College of Human Sciences             |               |               | 17,674        |               |
| College of Media and Communication    | 1.00          |               |               |               | College of Media and Communication    | 20,144        |               |               |               |
| Other Units and Activities            | 1.20          | 2.00          | 1.42          | 2.34          | Other Units and Activities            | 761,705       | 157,460       | 21,700        | 256,685       |
| Rawls College of Business             | 0.05          |               |               |               | Rawls College of Business             | 20,750        |               |               |               |
| Total                                 | 48            | 30            | 35            | 38            | Total                                 | 11,505,454    | 3,417,438     | 4,434,462     | 6,056,532     |