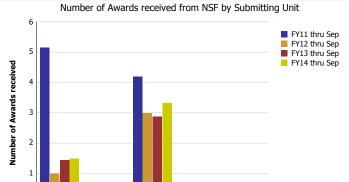

Award Value received from NSF by Submitting Unit

| Number of Awards received    | FY11 thru Sep | FY12 thru Sep | FY13 thru Sep | FY14 thru Sep |
|------------------------------|---------------|---------------|---------------|---------------|
| College of Arts and Sciences | 5.15          | 1.00          | 1.45          | 1.50          |
| College of Education         |               |               |               | 0.50          |
| College of Engineering       | 4.20          | 3.00          | 2.88          | 3.33          |
| Other Units and Activities   | 0.60          |               | 0.67          | 0.67          |
| Rawls College of Business    | 0.05          |               |               |               |
| Total                        | 10            | 4             | 5             | 6             |