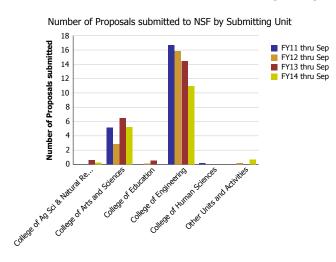

## Research Metrics through September FY14 (by Submitting Unit) NSF

| Number of Proposals submitted            | FY11 thru Sep | FY12 thru Sep | FY13 thru Sep | FY14 thru Sep | Proposal Value                           | FY11 thru Sep | FY12 thru Sep | FY13 thru Sep | FY14 thru Sep |
|------------------------------------------|---------------|---------------|---------------|---------------|------------------------------------------|---------------|---------------|---------------|---------------|
| College of Ag Sci & Natural<br>Resources |               |               | 0.60          | 0.22          | College of Ag Sci & Natural<br>Resources |               |               | 207,892       | 550,000       |
| College of Arts and Sciences             | 5.15          | 2.86          | 6.47          | 5.19          | College of Arts and Sciences             | 1,209,582     | 2,817,979     | 2,550,084     | 2,826,179     |
| College of Education                     |               | 0.10          | 0.50          |               | College of Education                     |               | 35,495        | 150,000       |               |
| College of Engineering                   | 16.65         | 15.84         | 14.43         | 10.92         | College of Engineering                   | 5,238,600     | 5,483,850     | 4,030,166     | 4,507,533     |
| College of Human Sciences                | 0.20          |               |               |               | College of Human Sciences                | 158,645       |               |               |               |
| Other Units and Activities               |               | 0.20          |               | 0.67          | Other Units and Activities               |               | 242,342       |               | 268,000       |
| Total                                    | 22            | 19            | 22            | 17            | Total                                    | 6,606,827     | 8,579,666     | 6,938,142     | 8,151,712     |