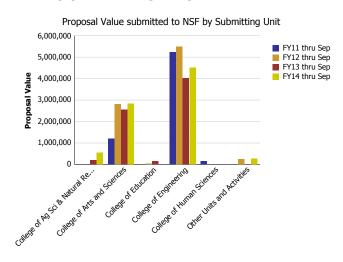

## Research Metrics through September FY14 (by Submitting Unit) NSF

| Number of Proposals submitted            | FY11 thru Sep | FY12 thru Sep | FY13 thru Sep | FY14 thru Sep | Proposal Value                           | FY11 thru Sep | FY12 thru Sep | FY13 thru Sep | FY14 thru Sep |
|------------------------------------------|---------------|---------------|---------------|---------------|------------------------------------------|---------------|---------------|---------------|---------------|
| College of Ag Sci & Natural<br>Resources |               |               | 0.60          | 0.22          | College of Ag Sci & Natural<br>Resources |               |               | 207,892       | 550,000       |
| College of Arts and Sciences             | 5.15          | 2.86          | 6.47          | 5.19          | College of Arts and Sciences             | 1,209,582     | 2,817,979     | 2,550,084     | 2,826,179     |
| College of Education                     |               | 0.10          | 0.50          |               | College of Education                     |               | 35,495        | 150,000       |               |
| College of Engineering                   | 16.65         | 15.84         | 14.43         | 10.92         | College of Engineering                   | 5,238,600     | 5,483,850     | 4,030,166     | 4,507,533     |
| College of Human Sciences                | 0.20          |               |               |               | College of Human Sciences                | 158,645       |               |               |               |
| Other Units and Activities               |               | 0.20          |               | 0.67          | Other Units and Activities               |               | 242,342       |               | 268,000       |
| Total                                    | 22            | 19            | 22            | 17            | Total                                    | 6,606,827     | 8,579,666     | 6,938,142     | 8,151,712     |