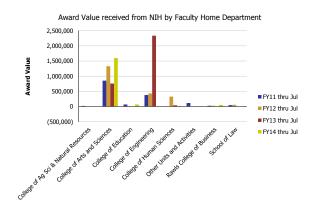

| Number of Awards received             | FY11 thru Jul | FY12 thru Jul | FY13 thru Jul | FY14 thru Jul | Award Value                           | FY11 thru Jul | FY12 thru Jul | FY13 thru Jul | FY14 thru Jul |
|---------------------------------------|---------------|---------------|---------------|---------------|---------------------------------------|---------------|---------------|---------------|---------------|
| College of Ag Sci & Natural Resources | 0.40          |               |               |               | College of Ag Sci & Natural Resources | 20,000        |               |               |               |
| College of Arts and Sciences          | 10.20         | 9.00          | 6.00          | 9.30          | College of Arts and Sciences          | 851,349       | 1,326,722     | 759,265       | 1,597,524     |
| College of Education                  | 1.25          | 1.00          |               | 0.35          | College of Education                  | 65,510        | (3,570)       |               | 65,125        |
| College of Engineering                | 3.60          | 4.00          | 2.00          |               | College of Engineering                | 379,483       | 431,174       | 2,337,587     |               |
| College of Human Sciences             |               | 1.00          | 1.00          | 1.00          | College of Human Sciences             |               | 325,788       | 37,564        | 18,878        |
| Other Units and Activities            | 0.55          |               |               | 0.05          | Other Units and Activities            | 115,523       |               |               | 9,304         |
| Rawls College of Business             | 1.00          | 1.00          |               | 0.30          | Rawls College of Business             | 25,025        | 24,776        |               | 47,485        |
| School of Law                         | 1.00          | 2.00          |               |               | School of Law                         | 45,567        | 54,651        |               |               |
| Total                                 | 18            | 18            | 9             | 11            | Total                                 | 1,502,457     | 2,159,541     | 3,134,416     | 1,738,315     |