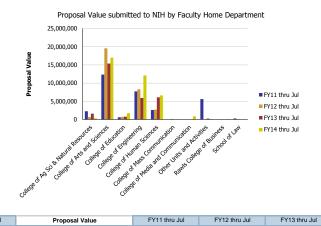

## Research Metrics through July FY14 (by Faculty Home Department) (NIH)

| Number of Proposals submitted         | FY11 thru Jul | FY12 thru Jul | FY13 thru Jul | FY14 thru Jul | Proposal Value                        | FY11 thru Jul | FY12 thru Jul | FY13 thru Jul | FY14 thru Jul |
|---------------------------------------|---------------|---------------|---------------|---------------|---------------------------------------|---------------|---------------|---------------|---------------|
| College of Ag Sci & Natural Resources | 2.00          | 1.00          | 1.25          | 1.40          | College of Ag Sci & Natural Resources | 2,277,635     | 643,402       | 1,581,567     | 308,029       |
| College of Arts and Sciences          | 22.50         | 32.10         | 29.35         | 32.98         | College of Arts and Sciences          | 12,342,820    | 19,535,068    | 15,363,917    | 16,998,025    |
| College of Education                  | 1.50          | 1.40          | 0.70          | 6.10          | College of Education                  | 593,955       | 739,757       | 776,925       | 1,733,949     |
| College of Engineering                | 14.25         | 14.31         | 16.40         | 17.87         | College of Engineering                | 7,704,952     | 8,293,808     | 5,928,769     | 12,108,121    |
| College of Human Sciences             | 11.15         | 7.19          | 10.95         | 9.05          | College of Human Sciences             | 2,617,746     | 2,678,456     | 6,080,692     | 6,612,130     |
| College of Mass Communication         |               | 1.00          |               | 0.10          | College of Mass Communication         |               | 130,548       |               | 38,990        |
| College of Media and Communication    |               |               |               | 2.20          | College of Media and Communication    |               |               |               | 839,047       |
| Other Units and Activities            | 9.35          |               | 0.35          | 1.00          | Other Units and Activities            | 5,603,589     |               | 218,785       | 109,539       |
| Rawls College of Business             |               | 1.00          |               | 0.30          | Rawls College of Business             |               | 24,776        |               | 91,498        |
| School of Law                         | 0.25          | 1.00          |               |               | School of Law                         | 295,022       | 51,121        |               |               |
| Total                                 | 61            | 59            | 59            | 71            | Total                                 | 31,435,719    | 32,096,935    | 29,950,656    | 38,839,328    |