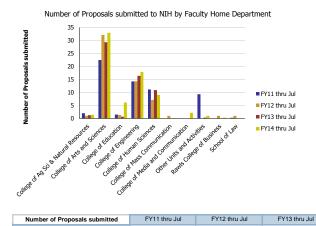

## Research Metrics through July FY14 (by Faculty Home Department) (NIH)

| Number of Proposals submitted         | FY11 thru Jul | FY12 thru Jul | FY13 thru Jul | FY14 thru Jul | Proposal Value                        | FY11 thru Jul | FY12 thru Jul | FY13 thru Jul | FY14 thru Jul |
|---------------------------------------|---------------|---------------|---------------|---------------|---------------------------------------|---------------|---------------|---------------|---------------|
| College of Ag Sci & Natural Resources | 2.00          | 1.00          | 1.25          | 1.40          | College of Ag Sci & Natural Resources | 2,277,635     | 643,402       | 1,581,567     | 308,029       |
| College of Arts and Sciences          | 22.50         | 32.10         | 29.35         | 32.98         | College of Arts and Sciences          | 12,342,820    | 19,535,068    | 15,363,917    | 16,998,025    |
| College of Education                  | 1.50          | 1.40          | 0.70          | 6.10          | College of Education                  | 593,955       | 739,757       | 776,925       | 1,733,949     |
| College of Engineering                | 14.25         | 14.31         | 16.40         | 17.87         | College of Engineering                | 7,704,952     | 8,293,808     | 5,928,769     | 12,108,121    |
| College of Human Sciences             | 11.15         | 7.19          | 10.95         | 9.05          | College of Human Sciences             | 2,617,746     | 2,678,456     | 6,080,692     | 6,612,130     |
| College of Mass Communication         |               | 1.00          |               | 0.10          | College of Mass Communication         |               | 130,548       |               | 38,990        |
| College of Media and Communication    |               |               |               | 2.20          | College of Media and Communication    |               |               |               | 839,047       |
| Other Units and Activities            | 9.35          |               | 0.35          | 1.00          | Other Units and Activities            | 5,603,589     |               | 218,785       | 109,539       |
| Rawls College of Business             |               | 1.00          |               | 0.30          | Rawls College of Business             |               | 24,776        |               | 91,498        |
| School of Law                         | 0.25          | 1.00          |               |               | School of Law                         | 295,022       | 51,121        |               |               |
| Total                                 | 61            | 59            | 59            | 71            | Total                                 | 31,435,719    | 32,096,935    | 29,950,656    | 38,839,328    |