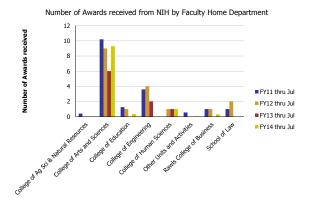

| Number of Awards received             | FY11 thru Jul | FY12 thru Jul | FY13 thru Jul | FY14 thru Jul | Award Value                           | FY11 thru Jul | FY12 thru Jul | FY13 thru Jul | FY14 thru Jul |
|---------------------------------------|---------------|---------------|---------------|---------------|---------------------------------------|---------------|---------------|---------------|---------------|
| College of Ag Sci & Natural Resources | 0.40          |               |               |               | College of Ag Sci & Natural Resources | 20,000        |               |               |               |
| College of Arts and Sciences          | 10.20         | 9.00          | 6.00          | 9.30          | College of Arts and Sciences          | 851,349       | 1,326,722     | 759,265       | 1,597,524     |
| College of Education                  | 1.25          | 1.00          |               | 0.35          | College of Education                  | 65,510        | (3,570)       |               | 65,125        |
| College of Engineering                | 3.60          | 4.00          | 2.00          |               | College of Engineering                | 379,483       | 431,174       | 2,337,587     |               |
| College of Human Sciences             |               | 1.00          | 1.00          | 1.00          | College of Human Sciences             |               | 325,788       | 37,564        | 18,878        |
| Other Units and Activities            | 0.55          |               |               | 0.05          | Other Units and Activities            | 115,523       |               |               | 9,304         |
| Rawls College of Business             | 1.00          | 1.00          |               | 0.30          | Rawls College of Business             | 25,025        | 24,776        |               | 47,485        |
| School of Law                         | 1.00          | 2.00          |               |               | School of Law                         | 45,567        | 54,651        |               |               |
| Total                                 | 18            | 18            | 9             | 11            | Total                                 | 1,502,457     | 2,159,541     | 3,134,416     | 1,738,315     |