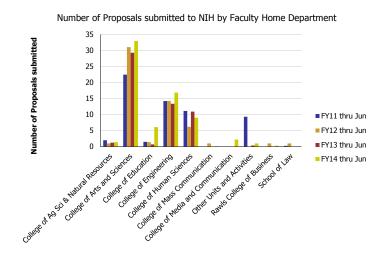

## Research Metrics through June FY14 (by Faculty Home Department) (NIH)

| Number of Proposals submitted         | FY11 thru Jun | FY12 thru Jun | FY13 thru Jun | FY14 thru Jun | Proposal Value                        | FY11 thru Jun | FY12 thru Jun | FY13 thru Jun | FY14 thru Jun |
|---------------------------------------|---------------|---------------|---------------|---------------|---------------------------------------|---------------|---------------|---------------|---------------|
| College of Ag Sci & Natural Resources | 2.00          | 1.00          | 1.25          | 1.40          | College of Ag Sci & Natural Resources | 2,277,635     | 643,402       | 1,581,567     | 308,029       |
| College of Arts and Sciences          | 22.50         | 31.10         | 29.35         | 32.98         | College of Arts and Sciences          | 12,342,820    | 19,143,997    | 15,363,917    | 16,998,025    |
| College of Education                  | 1.50          | 1.40          | 0.70          | 6.10          | College of Education                  | 593,955       | 739,757       | 776,925       | 1,733,949     |
| College of Engineering                | 14.25         | 14.31         | 13.40         | 16.87         | College of Engineering                | 7,704,952     | 8,293,808     | 4,780,535     | 12,058,121    |
| College of Human Sciences             | 11.15         | 6.19          | 10.95         | 9.05          | College of Human Sciences             | 2,617,746     | 2,531,302     | 6,080,692     | 6,612,130     |
| College of Mass Communication         |               | 1.00          |               | 0.10          | College of Mass Communication         |               | 130,548       |               | 38,990        |
| College of Media and Communication    |               |               |               | 2.20          | College of Media and Communication    |               |               |               | 839,047       |
| Other Units and Activities            | 9.35          |               | 0.35          | 1.00          | Other Units and Activities            | 5,603,589     |               | 218,785       | 109,539       |
| Rawls College of Business             |               | 1.00          |               | 0.30          | Rawls College of Business             |               | 24,776        |               | 91,498        |
| School of Law                         | 0.25          | 1.00          |               |               | School of Law                         | 295,022       | 51,121        |               |               |
| Total                                 | 61            | 57            | 56            | 70            | Total                                 | 31,435,719    | 31,558,710    | 28,802,422    | 38,789,328    |