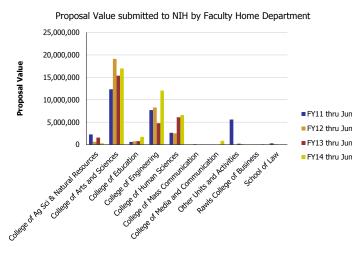

## Research Metrics through June FY14 (by Faculty Home Department) (NIH)

| Number of Proposals submitted         | FY11 thru Jun | FY12 thru Jun | FY13 thru Jun | FY14 thru Jun | Proposal Value                        | FY11 thru Jun | FY12 thru Jun | FY13 thru Jun | FY14 thru Jun |
|---------------------------------------|---------------|---------------|---------------|---------------|---------------------------------------|---------------|---------------|---------------|---------------|
| College of Ag Sci & Natural Resources | 2.00          | 1.00          | 1.25          | 1.40          | College of Ag Sci & Natural Resources | 2,277,635     | 643,402       | 1,581,567     | 308,029       |
| College of Arts and Sciences          | 22.50         | 31.10         | 29.35         | 32.98         | College of Arts and Sciences          | 12,342,820    | 19,143,997    | 15,363,917    | 16,998,025    |
| College of Education                  | 1.50          | 1.40          | 0.70          | 6.10          | College of Education                  | 593,955       | 739,757       | 776,925       | 1,733,949     |
| College of Engineering                | 14.25         | 14.31         | 13.40         | 16.87         | College of Engineering                | 7,704,952     | 8,293,808     | 4,780,535     | 12,058,121    |
| College of Human Sciences             | 11.15         | 6.19          | 10.95         | 9.05          | College of Human Sciences             | 2,617,746     | 2,531,302     | 6,080,692     | 6,612,130     |
| College of Mass Communication         |               | 1.00          |               | 0.10          | College of Mass Communication         |               | 130,548       |               | 38,990        |
| College of Media and Communication    |               |               |               | 2.20          | College of Media and Communication    |               |               |               | 839,047       |
| Other Units and Activities            | 9.35          |               | 0.35          | 1.00          | Other Units and Activities            | 5,603,589     |               | 218,785       | 109,539       |
| Rawls College of Business             |               | 1.00          |               | 0.30          | Rawls College of Business             |               | 24,776        |               | 91,498        |
| School of Law                         | 0.25          | 1.00          |               |               | School of Law                         | 295,022       | 51,121        |               |               |
| Total                                 | 61            | 57            | 56            | 70            | Total                                 | 31,435,719    | 31,558,710    | 28,802,422    | 38,789,328    |