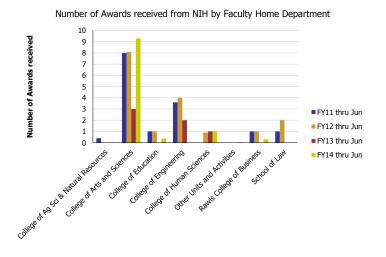

| Number of Awards received             | FY11 thru Jun | FY12 thru Jun | FY13 thru Jun | FY14 thru Jun | Award Value                           | FY11 thru Jun | FY12 thru Jun | FY13 thru Jun | FY14 thru Jun |
|---------------------------------------|---------------|---------------|---------------|---------------|---------------------------------------|---------------|---------------|---------------|---------------|
| College of Ag Sci & Natural Resources | 0.40          |               |               |               | College of Ag Sci & Natural Resources | 20,000        |               |               |               |
| College of Arts and Sciences          | 8.00          | 8.10          | 3.00          | 9.30          | College of Arts and Sciences          | 766,461       | 937,719       | 696,534       | 1,597,524     |
| College of Education                  | 1.00          | 1.00          |               | 0.35          | College of Education                  | 13,000        | (3,570)       |               | 65,125        |
| College of Engineering                | 3.60          | 4.00          | 2.00          |               | College of Engineering                | 379,483       | 431,174       | 2,337,587     |               |
| College of Human Sciences             |               | 0.90          | 1.00          | 1.00          | College of Human Sciences             |               | 282,566       | 37,564        | 18,878        |
| Other Units and Activities            |               |               |               | 0.05          | Other Units and Activities            |               |               |               | 9,304         |
| Rawls College of Business             | 1.00          | 1.00          |               | 0.30          | Rawls College of Business             | 25,025        | 24,776        |               | 47,485        |
| School of Law                         | 1.00          | 2.00          |               |               | School of Law                         | 45,567        | 54,651        |               |               |
| Total                                 | 15            | 17            | 6             | 11            | Total                                 | 1,249,536     | 1,727,316     | 3,071,685     | 1,738,315     |