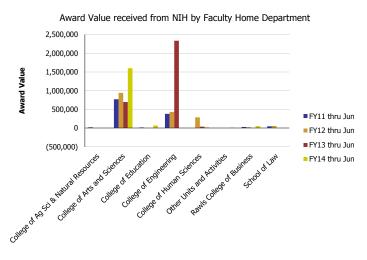

| Number of Awards received             | FY11 thru Jun | FY12 thru Jun | FY13 thru Jun | FY14 thru Jun | Award Value                           | FY11 thru Jun | FY12 thru Jun | FY13 thru Jun | FY14 thru Jun |
|---------------------------------------|---------------|---------------|---------------|---------------|---------------------------------------|---------------|---------------|---------------|---------------|
| College of Ag Sci & Natural Resources | 0.40          |               |               |               | College of Ag Sci & Natural Resources | 20,000        |               |               |               |
| College of Arts and Sciences          | 8.00          | 8.10          | 3.00          | 9.30          | College of Arts and Sciences          | 766,461       | 937,719       | 696,534       | 1,597,524     |
| College of Education                  | 1.00          | 1.00          |               | 0.35          | College of Education                  | 13,000        | (3,570)       |               | 65,125        |
| College of Engineering                | 3.60          | 4.00          | 2.00          |               | College of Engineering                | 379,483       | 431,174       | 2,337,587     |               |
| College of Human Sciences             |               | 0.90          | 1.00          | 1.00          | College of Human Sciences             |               | 282,566       | 37,564        | 18,878        |
| Other Units and Activities            |               |               |               | 0.05          | Other Units and Activities            |               |               |               | 9,304         |
| Rawls College of Business             | 1.00          | 1.00          |               | 0.30          | Rawls College of Business             | 25,025        | 24,776        |               | 47,485        |
| School of Law                         | 1.00          | 2.00          |               |               | School of Law                         | 45,567        | 54,651        |               |               |
| Total                                 | 15            | 17            | 6             | 11            | Total                                 | 1,249,536     | 1,727,316     | 3,071,685     | 1,738,315     |