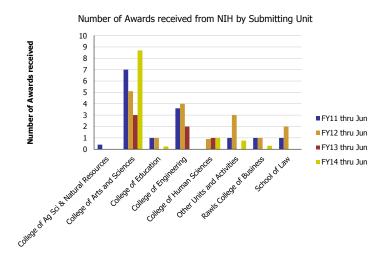

| Number of Awards received             | FY11 thru Jun | FY12 thru Jun | FY13 thru Jun | FY14 thru Jun | Award Value                           | FY11 thru Jun | FY12 thru Jun | FY13 thru Jun | FY14 thru Jun |
|---------------------------------------|---------------|---------------|---------------|---------------|---------------------------------------|---------------|---------------|---------------|---------------|
| College of Ag Sci & Natural Resources | 0.40          |               |               |               | College of Ag Sci & Natural Resources | 20,000        |               |               |               |
| College of Arts and Sciences          | 7.00          | 5.10          | 3.00          | 8.70          | College of Arts and Sciences          | 719,546       | 752,113       | 696,534       | 1,485,882     |
| College of Education                  | 1.00          | 1.00          |               | 0.25          | College of Education                  | 13,000        | (3,570)       |               | 46,518        |
| College of Engineering                | 3.60          | 4.00          | 2.00          |               | College of Engineering                | 379,483       | 431,174       | 2,337,587     |               |
| College of Human Sciences             |               | 0.90          | 1.00          | 1.00          | College of Human Sciences             |               | 282,566       | 37,564        | 18,878        |
| Other Units and Activities            | 1.00          | 3.00          |               | 0.75          | Other Units and Activities            | 46,915        | 185,606       |               | 139,553       |
| Rawls College of Business             | 1.00          | 1.00          |               | 0.30          | Rawls College of Business             | 25,025        | 24,776        |               | 47,485        |
| School of Law                         | 1.00          | 2.00          |               |               | School of Law                         | 45,567        | 54,651        |               |               |
| Total                                 | 15            | 17            | 6             | 11            | Total                                 | 1,249,536     | 1,727,316     | 3,071,685     | 1,738,315     |