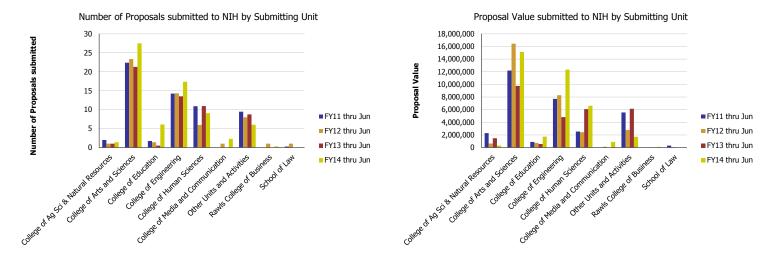

## Research Metrics through June FY14 (by Submitting Unit) NIH

FY12 thru Jun FY11 thru Jun FY13 thru Jun FY14 thru Jun FY11 thru Jun FY12 thru Jun FY13 thru Jun FY14 thru Jun Number of Proposals submitted Proposal Value 1.40 College of Ag Sci & Natural Resources 2.277.635 College of Ag Sci & Natural Resources 1.00 643.402 1.474.177 308.029 2.00 1.00 College of Arts and Sciences 22.37 23.35 21.30 27.48 College of Arts and Sciences 12,189,408 16,452,566 9,743,014 15,131,302 College of Education 1.75 1.40 0.50 6.10 College of Education 888,977 739,757 554,947 1,733,949 College of Engineering 14.25 14.31 13.50 17.37 College of Engineering 7,704,952 8,293,808 4,822,042 12,329,391 College of Human Sciences 10.90 5.94 10.95 9.05 College of Human Sciences 2,529,829 2,435,793 6,080,692 6,612,130 College of Media and Communication 1.00 2.30 College of Media and Communication 130 548 878.037 Other Units and Activities 9.48 8.00 8.75 6.00 Other Units and Activities 5,549,895 2,786,940 6,127,551 1,704,992 0.30 Rawls College of Business Rawls College of Business 1.00 24,776 91,498 School of Law 0.25 1.00 School of Law 295,022 51,121 56 70 Total Total 61 57 31.435.719 31.558.710 28.802.422 38.789.328