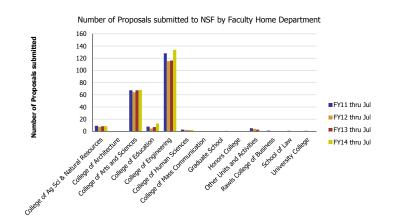

## Research Metrics through July FY14 (by Faculty Home Department) (NSF)

| Number of Proposals submitted         | FY11 thru Jul | FY12 thru Jul | FY13 thru Jul | FY14 thru Jul | Proposal Value                        | FY11 thru Jul | FY12 thru Jul | FY13 thru Jul | FY14 thru Jul |
|---------------------------------------|---------------|---------------|---------------|---------------|---------------------------------------|---------------|---------------|---------------|---------------|
| College of Ag Sci & Natural Resources | 9.15          | 7.58          | 8.43          | 8.63          | College of Ag Sci & Natural Resources | 7,706,908     | 5,150,540     | 4,026,126     | 4,144,242     |
| College of Architecture               |               |               | 0.50          | 0.10          | College of Architecture               |               |               | 0             | 72,000        |
| College of Arts and Sciences          | 67.34         | 64.19         | 67.56         | 67.90         | College of Arts and Sciences          | 29,809,286    | 25,740,221    | 38,443,537    | 32,047,181    |
| College of Education                  | 7.71          | 4.53          | 7.03          | 12.79         | College of Education                  | 4,622,053     | 2,189,594     | 5,320,771     | 11,466,708    |
| College of Engineering                | 128.19        | 115.15        | 116.41        | 133.90        | College of Engineering                | 43,997,943    | 43,004,440    | 42,008,316    | 53,396,924    |
| College of Human Sciences             | 2.73          | 2.43          | 1.52          | 2.15          | College of Human Sciences             | 1,187,437     | 793,237       | 780,044       | 374,697       |
| College of Mass Communication         | 0.20          | 0.55          |               |               | College of Mass Communication         | 433,081       | 613,431       |               |               |
| Graduate School                       |               |               |               | 1.00          | Graduate School                       |               |               |               | 215,029       |
| Honors College                        |               |               | 0.50          |               | Honors College                        |               |               | 0             |               |
| Other Units and Activities            | 5.28          | 4.11          | 2.78          | 0.72          | Other Units and Activities            | 1,983,968     | 1,377,235     | 1,149,232     | 417,807       |
| Rawls College of Business             | 1.20          | 0.20          | 0.12          | 0.66          | Rawls College of Business             | 485,366       | 699,969       | 359,972       | 938,259       |
| School of Law                         |               | 1.10          |               |               | School of Law                         |               | 234,717       |               |               |
| University College                    | 0.20          | 1.16          | 0.15          | 0.15          | University College                    | 40,000        | 719,667       | 149,660       | 149,968       |
| Total                                 | 222           | 201           | 205           | 228           | Total                                 | 90,266,041    | 80,523,050    | 92,237,658    | 103,222,814   |