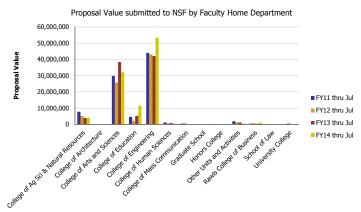

## Research Metrics through July FY14 (by Faculty Home Department) (NSF)

| Number of Proposals submitted         | FY11 thru Jul | FY12 thru Jul | FY13 thru Jul | FY14 thru Jul | Proposal Value                        | FY11 thru Jul | FY12 thru Jul | FY13 thru Jul | FY14 thru Jul |
|---------------------------------------|---------------|---------------|---------------|---------------|---------------------------------------|---------------|---------------|---------------|---------------|
| College of Ag Sci & Natural Resources | 9.15          | 7.58          | 8.43          | 8.63          | College of Ag Sci & Natural Resources | 7,706,908     | 5,150,540     | 4,026,126     | 4,144,242     |
| College of Architecture               |               |               | 0.50          | 0.10          | College of Architecture               |               |               | 0             | 72,000        |
| College of Arts and Sciences          | 67.34         | 64.19         | 67.56         | 67.90         | College of Arts and Sciences          | 29,809,286    | 25,740,221    | 38,443,537    | 32,047,181    |
| College of Education                  | 7.71          | 4.53          | 7.03          | 12.79         | College of Education                  | 4,622,053     | 2,189,594     | 5,320,771     | 11,466,708    |
| College of Engineering                | 128.19        | 115.15        | 116.41        | 133.90        | College of Engineering                | 43,997,943    | 43,004,440    | 42,008,316    | 53,396,924    |
| College of Human Sciences             | 2.73          | 2.43          | 1.52          | 2.15          | College of Human Sciences             | 1,187,437     | 793,237       | 780,044       | 374,697       |
| College of Mass Communication         | 0.20          | 0.55          |               |               | College of Mass Communication         | 433,081       | 613,431       |               |               |
| Graduate School                       |               |               |               | 1.00          | Graduate School                       |               |               |               | 215,029       |
| Honors College                        |               |               | 0.50          |               | Honors College                        |               |               | 0             |               |
| Other Units and Activities            | 5.28          | 4.11          | 2.78          | 0.72          | Other Units and Activities            | 1,983,968     | 1,377,235     | 1,149,232     | 417,807       |
| Rawls College of Business             | 1.20          | 0.20          | 0.12          | 0.66          | Rawls College of Business             | 485,366       | 699,969       | 359,972       | 938,259       |
| School of Law                         |               | 1.10          |               |               | School of Law                         |               | 234,717       |               |               |
| University College                    | 0.20          | 1.16          | 0.15          | 0.15          | University College                    | 40,000        | 719,667       | 149,660       | 149,968       |
| Total                                 | 222           | 201           | 205           | 228           | Total                                 | 90,266,041    | 80,523,050    | 92,237,658    | 103,222,814   |