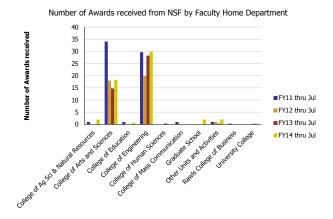

| Number of Awards received             | FY11 thru Jul | FY12 thru Jul | FY13 thru Jul | FY14 thru Jul | Award Value                           | FY11 thru Jul | FY12 thru Jul | FY13 thru Jul | FY14 thru Jul |
|---------------------------------------|---------------|---------------|---------------|---------------|---------------------------------------|---------------|---------------|---------------|---------------|
| College of Ag Sci & Natural Resources | 1.00          |               |               | 2.00          | College of Ag Sci & Natural Resources | 66,441        |               |               | 60,336        |
| College of Arts and Sciences          | 34.02         | 18.00         | 14.79         | 18.26         | College of Arts and Sciences          | 8,108,788     | 1,704,610     | 1,643,610     | 3,034,420     |
| College of Education                  | 1.00          |               |               | 0.68          | College of Education                  | 1,790,953     |               |               | 223,037       |
| College of Engineering                | 29.63         | 20.00         | 28.23         | 29.80         | College of Engineering                | 3,792,630     | 2,769,291     | 3,994,617     | 4,941,391     |
| College of Human Sciences             |               |               | 0.40          |               | College of Human Sciences             |               |               | 17,674        |               |
| College of Mass Communication         | 1.00          |               |               |               | College of Mass Communication         | 20,144        |               |               |               |
| Graduate School                       |               |               |               | 2.00          | Graduate School                       |               |               |               | 226,029       |
| Other Units and Activities            | 1.00          | 1.00          | 0.33          | 2.01          | Other Units and Activities            | 618,707       | 155,461       | 3,300         | 43,825        |
| Rawls College of Business             | 0.35          |               |               |               | Rawls College of Business             | 71,064        |               |               |               |
| University College                    |               |               | 0.25          | 0.25          | University College                    |               |               | 35,789        | 35,920        |
| Total                                 | 68            | 39            | 44            | 55            | Total                                 | 14,468,727    | 4,629,362     | 5,694,989     | 8,564,958     |