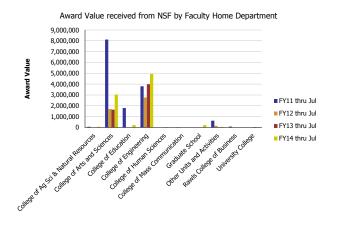

| Number of Awards received             | FY11 thru Jul | FY12 thru Jul | FY13 thru Jul | FY14 thru Jul | Award Value                           | FY11 thru Jul | FY12 thru Jul | FY13 thru Jul | FY14 thru Jul |
|---------------------------------------|---------------|---------------|---------------|---------------|---------------------------------------|---------------|---------------|---------------|---------------|
| College of Ag Sci & Natural Resources | 1.00          |               |               | 2.00          | College of Ag Sci & Natural Resources | 66,441        |               |               | 60,336        |
| College of Arts and Sciences          | 34.02         | 18.00         | 14.79         | 18.26         | College of Arts and Sciences          | 8,108,788     | 1,704,610     | 1,643,610     | 3,034,420     |
| College of Education                  | 1.00          |               |               | 0.68          | College of Education                  | 1,790,953     |               |               | 223,037       |
| College of Engineering                | 29.63         | 20.00         | 28.23         | 29.80         | College of Engineering                | 3,792,630     | 2,769,291     | 3,994,617     | 4,941,391     |
| College of Human Sciences             |               |               | 0.40          |               | College of Human Sciences             |               |               | 17,674        |               |
| College of Mass Communication         | 1.00          |               |               |               | College of Mass Communication         | 20,144        |               |               |               |
| Graduate School                       |               |               |               | 2.00          | Graduate School                       |               |               |               | 226,029       |
| Other Units and Activities            | 1.00          | 1.00          | 0.33          | 2.01          | Other Units and Activities            | 618,707       | 155,461       | 3,300         | 43,825        |
| Rawls College of Business             | 0.35          |               |               |               | Rawls College of Business             | 71,064        |               |               |               |
| University College                    |               |               | 0.25          | 0.25          | University College                    |               |               | 35,789        | 35,920        |
| Total                                 | 68            | 39            | 44            | 55            | Total                                 | 14,468,727    | 4,629,362     | 5,694,989     | 8,564,958     |