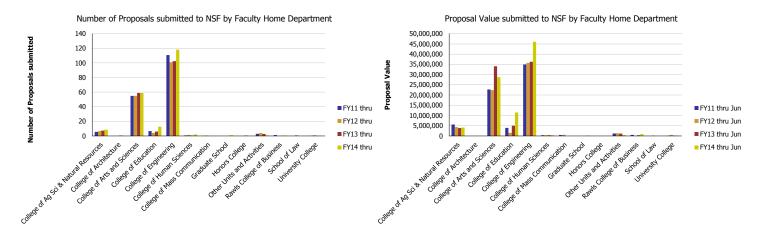

## Research Metrics through June FY14 (by Faculty Home Department) (NSF)

| Number of Proposals submitted         | FY11 thru Jun | FY12 thru Jun | FY13 thru Jun | FY14 thru Jun | Proposal Value                        | FY11 thru Jun | FY12 thru Jun | FY13 thru Jun | FY14 thru Jun |
|---------------------------------------|---------------|---------------|---------------|---------------|---------------------------------------|---------------|---------------|---------------|---------------|
| College of Ag Sci & Natural Resources | 5.60          | 6.58          | 7.43          | 8.63          | College of Ag Sci & Natural Resources | 5,567,627     | 4,363,634     | 3,855,407     | 4,144,242     |
| College of Architecture               |               |               | 0.50          |               | College of Architecture               |               |               | 0             |               |
| College of Arts and Sciences          | 54.83         | 54.94         | 58.73         | 58.90         | College of Arts and Sciences          | 22,745,669    | 22,387,444    | 34,028,045    | 28,722,408    |
| College of Education                  | 6.69          | 4.33          | 6.00          | 12.79         | College of Education                  | 3,962,830     | 1,489,625     | 5,074,551     | 11,466,708    |
| College of Engineering                | 110.69        | 101.05        | 102.27        | 118.10        | College of Engineering                | 34,951,392    | 35,683,880    | 36,249,052    | 46,021,251    |
| College of Human Sciences             | 0.73          | 1.43          | 0.52          | 2.15          | College of Human Sciences             | 362,190       | 391,459       | 377,883       | 374,697       |
| College of Mass Communication         | 0.20          | 0.55          |               |               | College of Mass Communication         | 433,081       | 613,431       |               |               |
| Graduate School                       |               |               |               | 1.00          | Graduate School                       |               |               |               | 215,029       |
| Honors College                        |               |               | 0.50          |               | Honors College                        |               |               | 0             |               |
| Other Units and Activities            | 2.86          | 4.11          | 2.78          | 0.72          | Other Units and Activities            | 1,253,210     | 1,377,235     | 1,149,232     | 417,807       |
| Rawls College of Business             | 1.20          |               | 0.12          | 0.56          | Rawls College of Business             | 485,366       |               | 359,972       | 866,259       |
| School of Law                         |               | 1.10          |               |               | School of Law                         |               | 234,717       |               |               |
| University College                    | 0.20          | 0.91          | 0.15          | 0.15          | University College                    | 40,000        | 525,792       | 149,660       | 149,968       |
| Total                                 | 183           | 175           | 179           | 203           | Total                                 | 69,801,365    | 67,067,217    | 81,243,801    | 92,378,368    |