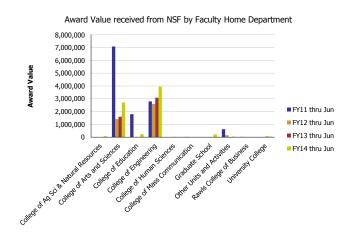

| Number of Awards received             | FY11 thru Jun | FY12 thru Jun | FY13 thru Jun | FY14 thru Jun | Award Value                           | FY11 thru Jun | FY12 thru Jun | FY13 thru Jun | FY14 thru Jun |
|---------------------------------------|---------------|---------------|---------------|---------------|---------------------------------------|---------------|---------------|---------------|---------------|
| College of Ag Sci & Natural Resources |               |               |               | 2.00          | College of Ag Sci & Natural Resources |               |               |               | 60,336        |
| College of Arts and Sciences          | 28.42         | 16.00         | 13.79         | 15.26         | College of Arts and Sciences          | 7,079,207     | 1,405,471     | 1,591,261     | 2,708,866     |
| College of Education                  | 1.00          |               |               | 0.68          | College of Education                  | 1,790,953     |               |               | 223,037       |
| College of Engineering                | 24.53         | 19.00         | 23.23         | 25.80         | College of Engineering                | 2,788,950     | 2,587,251     | 3,080,635     | 3,941,548     |
| College of Human Sciences             |               |               | 0.40          |               | College of Human Sciences             |               |               | 17,674        |               |
| College of Mass Communication         | 1.00          |               |               |               | College of Mass Communication         | 20,144        |               |               |               |
| Graduate School                       |               |               |               | 1.00          | Graduate School                       |               |               |               | 215,029       |
| Other Units and Activities            | 1.00          | 1.00          | 0.33          | 2.01          | Other Units and Activities            | 618,707       | 155,461       | 3,300         | 43,825        |
| Rawls College of Business             | 0.05          |               |               |               | Rawls College of Business             | 20,750        |               |               |               |
| University College                    |               |               | 0.25          | 0.25          | University College                    |               |               | 35,789        | 35,920        |
| Total                                 | 56            | 36            | 38            | 47            | Total                                 | 12,318,711    | 4,148,183     | 4,728,658     | 7,228,561     |