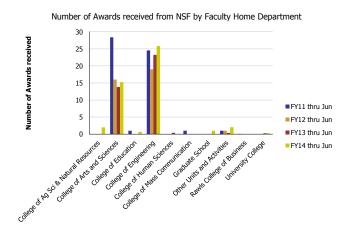

| Number of Awards received             | FY11 thru Jun | FY12 thru Jun | FY13 thru Jun | FY14 thru Jun | Award Value                           | FY11 thru Jun | FY12 thru Jun | FY13 thru Jun | FY14 thru Jun |
|---------------------------------------|---------------|---------------|---------------|---------------|---------------------------------------|---------------|---------------|---------------|---------------|
| College of Ag Sci & Natural Resources |               |               |               | 2.00          | College of Ag Sci & Natural Resources |               |               |               | 60,336        |
| College of Arts and Sciences          | 28.42         | 16.00         | 13.79         | 15.26         | College of Arts and Sciences          | 7,079,207     | 1,405,471     | 1,591,261     | 2,708,866     |
| College of Education                  | 1.00          |               |               | 0.68          | College of Education                  | 1,790,953     |               |               | 223,037       |
| College of Engineering                | 24.53         | 19.00         | 23.23         | 25.80         | College of Engineering                | 2,788,950     | 2,587,251     | 3,080,635     | 3,941,548     |
| College of Human Sciences             |               |               | 0.40          |               | College of Human Sciences             |               |               | 17,674        |               |
| College of Mass Communication         | 1.00          |               |               |               | College of Mass Communication         | 20,144        |               |               |               |
| Graduate School                       |               |               |               | 1.00          | Graduate School                       |               |               |               | 215,029       |
| Other Units and Activities            | 1.00          | 1.00          | 0.33          | 2.01          | Other Units and Activities            | 618,707       | 155,461       | 3,300         | 43,825        |
| Rawls College of Business             | 0.05          |               |               |               | Rawls College of Business             | 20,750        |               |               |               |
| University College                    |               |               | 0.25          | 0.25          | University College                    |               |               | 35,789        | 35,920        |
| Total                                 | 56            | 36            | 38            | 47            | Total                                 | 12,318,711    | 4,148,183     | 4,728,658     | 7,228,561     |