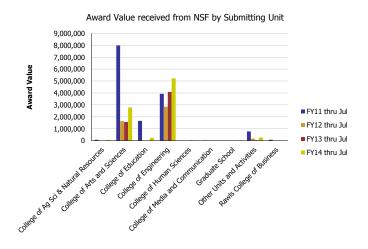

| Number of Awards received             | FY11 thru Jul | FY12 thru Jul | FY13 thru Jul | FY14 thru Jul | Award Value                           | FY11 thru Jul | FY12 thru Jul | FY13 thru Jul | FY14 thru Jul |
|---------------------------------------|---------------|---------------|---------------|---------------|---------------------------------------|---------------|---------------|---------------|---------------|
| College of Ag Sci & Natural Resources | 1.00          |               |               | 2.00          | College of Ag Sci & Natural Resources | 66,441        |               |               | 60,336        |
| College of Arts and Sciences          | 32.77         | 17.00         | 13.45         | 16.93         | College of Arts and Sciences          | 7,977,435     | 1,624,825     | 1,560,832     | 2,780,517     |
| College of Education                  | 0.80          |               |               | 0.68          | College of Education                  | 1,647,954     |               |               | 223,037       |
| College of Engineering                | 30.88         | 20.00         | 28.53         | 32.05         | College of Engineering                | 3,923,983     | 2,847,077     | 4,088,635     | 5,233,383     |
| College of Human Sciences             |               |               | 0.40          |               | College of Human Sciences             |               |               | 17,674        |               |
| College of Media and Communication    | 1.00          |               |               |               | College of Media and Communication    | 20,144        |               |               |               |
| Graduate School                       |               |               |               | 1.00          | Graduate School                       |               |               |               | 11,000        |
| Other Units and Activities            | 1.20          | 2.00          | 1.62          | 2.34          | Other Units and Activities            | 761,705       | 157,460       | 27,848        | 256,685       |
| Rawls College of Business             | 0.35          |               |               |               | Rawls College of Business             | 71,064        |               |               |               |
| Total                                 | 68            | 39            | 44            | 55            | Total                                 | 14,468,727    | 4,629,362     | 5,694,989     | 8,564,958     |