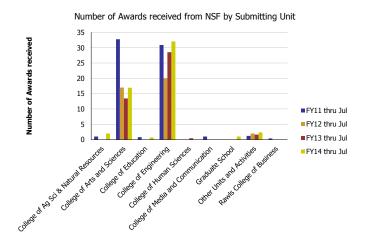

| Number of Awards received             | FY11 thru Jul | FY12 thru Jul | FY13 thru Jul | FY14 thru Jul | Award Value                           | FY11 thru Jul | FY12 thru Jul | FY13 thru Jul | FY14 thru Jul |
|---------------------------------------|---------------|---------------|---------------|---------------|---------------------------------------|---------------|---------------|---------------|---------------|
| College of Ag Sci & Natural Resources | 1.00          |               |               | 2.00          | College of Ag Sci & Natural Resources | 66,441        |               |               | 60,336        |
| College of Arts and Sciences          | 32.77         | 17.00         | 13.45         | 16.93         | College of Arts and Sciences          | 7,977,435     | 1,624,825     | 1,560,832     | 2,780,517     |
| College of Education                  | 0.80          |               |               | 0.68          | College of Education                  | 1,647,954     |               |               | 223,037       |
| College of Engineering                | 30.88         | 20.00         | 28.53         | 32.05         | College of Engineering                | 3,923,983     | 2,847,077     | 4,088,635     | 5,233,383     |
| College of Human Sciences             |               |               | 0.40          |               | College of Human Sciences             |               |               | 17,674        |               |
| College of Media and Communication    | 1.00          |               |               |               | College of Media and Communication    | 20,144        |               |               |               |
| Graduate School                       |               |               |               | 1.00          | Graduate School                       |               |               |               | 11,000        |
| Other Units and Activities            | 1.20          | 2.00          | 1.62          | 2.34          | Other Units and Activities            | 761,705       | 157,460       | 27,848        | 256,685       |
| Rawls College of Business             | 0.35          |               |               |               | Rawls College of Business             | 71,064        |               |               |               |
| Total                                 | 68            | 39            | 44            | 55            | Total                                 | 14,468,727    | 4,629,362     | 5,694,989     | 8,564,958     |