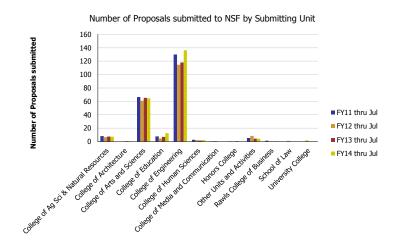

## Research Metrics through July FY14 (by Submitting Unit) NSF

| Number of Proposals submitted         | FY11 thru Jul | FY12 thru Jul | FY13 thru Jul | FY14 thru Jul | Proposal Value                        | FY11 thru Jul | FY12 thru Jul | FY13 thru Jul | FY14 thru Jul |
|---------------------------------------|---------------|---------------|---------------|---------------|---------------------------------------|---------------|---------------|---------------|---------------|
| College of Ag Sci & Natural Resources | 8.15          | 6.58          | 7.43          | 7.33          | College of Ag Sci & Natural Resources | 7,407,330     | 4,800,514     | 3,666,523     | 3,700,740     |
| College of Architecture               |               |               | 0.50          | 0.10          | College of Architecture               |               |               | 0             | 72,000        |
| College of Arts and Sciences          | 66.53         | 60.97         | 65.19         | 64.56         | College of Arts and Sciences          | 28,911,001    | 24,721,153    | 37,748,678    | 29,851,053    |
| College of Education                  | 7.71          | 4.53          | 7.03          | 12.61         | College of Education                  | 4,622,053     | 2,189,594     | 5,320,771     | 11,283,359    |
| College of Engineering                | 130.00        | 114.71        | 118.16        | 136.23        | College of Engineering                | 44,802,724    | 43,281,433    | 42,398,102    | 53,959,033    |
| College of Human Sciences             | 2.73          | 2.33          | 1.52          | 2.15          | College of Human Sciences             | 1,187,437     | 757,742       | 780,044       | 374,697       |
| College of Media and Communication    | 0.20          | 0.70          |               |               | College of Media and Communication    | 433,081       | 780,730       |               |               |
| Honors College                        | 0.20          |               | 0.50          |               | Honors College                        | 433,081       |               | 0             |               |
| Other Units and Activities            | 5.28          | 8.47          | 4.40          | 4.21          | Other Units and Activities            | 1,983,968     | 2,272,788     | 1,813,909     | 2,893,705     |
| Rawls College of Business             | 1.20          | 0.20          | 0.12          | 0.66          | Rawls College of Business             | 485,366       | 699,969       | 359,972       | 938,259       |
| School of Law                         |               | 1.10          |               |               | School of Law                         |               | 234,717       |               |               |
| University College                    |               | 1.41          | 0.15          | 0.15          | University College                    |               | 784,410       | 149,660       | 149,968       |
| Total                                 | 222           | 201           | 205           | 228           | Total                                 | 90,266,041    | 80,523,050    | 92,237,658    | 103,222,814   |