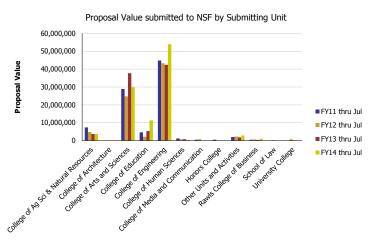

## Research Metrics through July FY14 (by Submitting Unit) NSF

| Number of Proposals submitted         | FY11 thru Jul | FY12 thru Jul | FY13 thru Jul | FY14 thru Jul | Proposal Value                        | FY11 thru Jul | FY12 thru Jul | FY13 thru Jul | FY14 thru Jul |
|---------------------------------------|---------------|---------------|---------------|---------------|---------------------------------------|---------------|---------------|---------------|---------------|
| College of Ag Sci & Natural Resources | 8.15          | 6.58          | 7.43          | 7.33          | College of Ag Sci & Natural Resources | 7,407,330     | 4,800,514     | 3,666,523     | 3,700,740     |
| College of Architecture               |               |               | 0.50          | 0.10          | College of Architecture               |               |               | 0             | 72,000        |
| College of Arts and Sciences          | 66.53         | 60.97         | 65.19         | 64.56         | College of Arts and Sciences          | 28,911,001    | 24,721,153    | 37,748,678    | 29,851,053    |
| College of Education                  | 7.71          | 4.53          | 7.03          | 12.61         | College of Education                  | 4,622,053     | 2,189,594     | 5,320,771     | 11,283,359    |
| College of Engineering                | 130.00        | 114.71        | 118.16        | 136.23        | College of Engineering                | 44,802,724    | 43,281,433    | 42,398,102    | 53,959,033    |
| College of Human Sciences             | 2.73          | 2.33          | 1.52          | 2.15          | College of Human Sciences             | 1,187,437     | 757,742       | 780,044       | 374,697       |
| College of Media and Communication    | 0.20          | 0.70          |               |               | College of Media and Communication    | 433,081       | 780,730       |               |               |
| Honors College                        | 0.20          |               | 0.50          |               | Honors College                        | 433,081       |               | 0             |               |
| Other Units and Activities            | 5.28          | 8.47          | 4.40          | 4.21          | Other Units and Activities            | 1,983,968     | 2,272,788     | 1,813,909     | 2,893,705     |
| Rawls College of Business             | 1.20          | 0.20          | 0.12          | 0.66          | Rawls College of Business             | 485,366       | 699,969       | 359,972       | 938,259       |
| School of Law                         |               | 1.10          |               |               | School of Law                         |               | 234,717       |               |               |
| University College                    |               | 1.41          | 0.15          | 0.15          | University College                    |               | 784,410       | 149,660       | 149,968       |
| Total                                 | 222           | 201           | 205           | 228           | Total                                 | 90,266,041    | 80,523,050    | 92,237,658    | 103,222,814   |