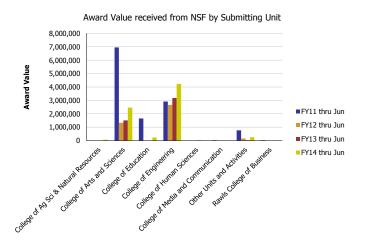

| Number of Awards received             | FY11 thru Jun | FY12 thru Jun | FY13 thru Jun | FY14 thru Jun | Award Value                           | FY11 thru Jun | FY12 thru Jun | FY13 thru Jun | FY14 thru Jun |
|---------------------------------------|---------------|---------------|---------------|---------------|---------------------------------------|---------------|---------------|---------------|---------------|
| College of Ag Sci & Natural Resources |               |               |               | 2.00          | College of Ag Sci & Natural Resources |               |               |               | 60,336        |
| College of Arts and Sciences          | 27.17         | 15.00         | 12.45         | 13.93         | College of Arts and Sciences          | 6,947,854     | 1,325,686     | 1,508,483     | 2,454,963     |
| College of Education                  | 0.80          |               |               | 0.68          | College of Education                  | 1,647,954     |               |               | 223,037       |
| College of Engineering                | 25.78         | 19.00         | 23.73         | 28.05         | College of Engineering                | 2,920,303     | 2,665,037     | 3,180,801     | 4,233,540     |
| College of Human Sciences             |               |               | 0.40          |               | College of Human Sciences             |               |               | 17,674        |               |
| College of Media and Communication    | 1.00          |               |               |               | College of Media and Communication    | 20,144        |               |               |               |
| Other Units and Activities            | 1.20          | 2.00          | 1.42          | 2.34          | Other Units and Activities            | 761,705       | 157,460       | 21,700        | 256,685       |
| Rawls College of Business             | 0.05          |               |               |               | Rawls College of Business             | 20,750        |               |               |               |
| Total                                 | 56            | 36            | 38            | 47            | Total                                 | 12,318,711    | 4,148,183     | 4,728,658     | 7,228,561     |