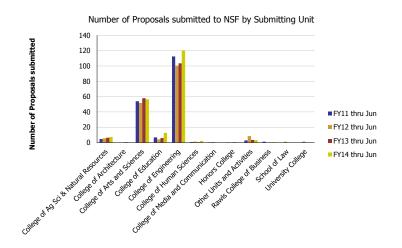

## Research Metrics through June FY14 (by Submitting Unit) NSF

| Number of Proposals submitted         | FY11 thru Jun | FY12 thru Jun | FY13 thru Jun | FY14 thru Jun | Proposal Value                        | FY11 thru Jun | FY12 thru Jun | FY13 thru Jun | FY14 thru Jun |
|---------------------------------------|---------------|---------------|---------------|---------------|---------------------------------------|---------------|---------------|---------------|---------------|
| College of Ag Sci & Natural Resources | 4.60          | 5.58          | 6.43          | 7.33          | College of Ag Sci & Natural Resources | 5,268,049     | 4,013,608     | 3,495,804     | 3,700,740     |
| College of Architecture               |               |               | 0.50          |               | College of Architecture               |               |               | 0             |               |
| College of Arts and Sciences          | 54.02         | 51.72         | 57.86         | 56.56         | College of Arts and Sciences          | 21,847,385    | 21,368,377    | 34,033,949    | 26,938,292    |
| College of Education                  | 6.69          | 4.33          | 6.00          | 12.61         | College of Education                  | 3,962,830     | 1,489,625     | 5,074,551     | 11,283,359    |
| College of Engineering                | 112.50        | 100.36        | 103.52        | 120.43        | College of Engineering                | 35,756,173    | 35,766,998    | 36,431,862    | 46,583,360    |
| College of Human Sciences             | 0.73          | 1.33          | 0.52          | 2.15          | College of Human Sciences             | 362,190       | 355,964       | 377,883       | 374,697       |
| College of Media and Communication    | 0.20          | 0.70          |               |               | College of Media and Communication    | 433,081       | 780,730       |               |               |
| Honors College                        | 0.20          |               | 0.50          |               | Honors College                        | 433,081       |               | 0             |               |
| Other Units and Activities            | 2.86          | 8.47          | 3.40          | 3.21          | Other Units and Activities            | 1,253,210     | 2,272,788     | 1,320,121     | 2,481,693     |
| Rawls College of Business             | 1.20          |               | 0.12          | 0.56          | Rawls College of Business             | 485,366       |               | 359,972       | 866,259       |
| School of Law                         |               | 1.10          |               |               | School of Law                         |               | 234,717       |               |               |
| University College                    |               | 1.41          | 0.15          | 0.15          | University College                    |               | 784,410       | 149,660       | 149,968       |
| Total                                 | 183           | 175           | 179           | 203           | Total                                 | 69,801,365    | 67,067,217    | 81,243,801    | 92,378,368    |