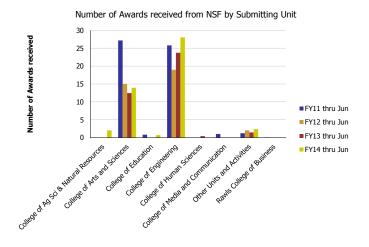

| Number of Awards received             | FY11 thru Jun | FY12 thru Jun | FY13 thru Jun | FY14 thru Jun | Award Value                           | FY11 thru Jun | FY12 thru Jun | FY13 thru Jun | FY14 thru Jun |
|---------------------------------------|---------------|---------------|---------------|---------------|---------------------------------------|---------------|---------------|---------------|---------------|
| College of Ag Sci & Natural Resources |               |               |               | 2.00          | College of Ag Sci & Natural Resources |               |               |               | 60,336        |
| College of Arts and Sciences          | 27.17         | 15.00         | 12.45         | 13.93         | College of Arts and Sciences          | 6,947,854     | 1,325,686     | 1,508,483     | 2,454,963     |
| College of Education                  | 0.80          |               |               | 0.68          | College of Education                  | 1,647,954     |               |               | 223,037       |
| College of Engineering                | 25.78         | 19.00         | 23.73         | 28.05         | College of Engineering                | 2,920,303     | 2,665,037     | 3,180,801     | 4,233,540     |
| College of Human Sciences             |               |               | 0.40          |               | College of Human Sciences             |               |               | 17,674        |               |
| College of Media and Communication    | 1.00          |               |               |               | College of Media and Communication    | 20,144        |               |               |               |
| Other Units and Activities            | 1.20          | 2.00          | 1.42          | 2.34          | Other Units and Activities            | 761,705       | 157,460       | 21,700        | 256,685       |
| Rawls College of Business             | 0.05          |               |               |               | Rawls College of Business             | 20,750        |               |               |               |
| Total                                 | 56            | 36            | 38            | 47            | Total                                 | 12,318,711    | 4,148,183     | 4,728,658     | 7,228,561     |