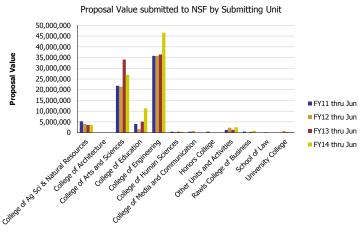

## Research Metrics through June FY14 (by Submitting Unit) NSF

| Number of Proposals submitted         | FY11 thru Jun | FY12 thru Jun | FY13 thru Jun | FY14 thru Jun | Proposal Value                        | FY11 thru Jun | FY12 thru Jun | FY13 thru Jun | FY14 thru Jun |
|---------------------------------------|---------------|---------------|---------------|---------------|---------------------------------------|---------------|---------------|---------------|---------------|
| College of Ag Sci & Natural Resources | 4.60          | 5.58          | 6.43          | 7.33          | College of Ag Sci & Natural Resources | 5,268,049     | 4,013,608     | 3,495,804     | 3,700,740     |
| College of Architecture               |               |               | 0.50          |               | College of Architecture               |               |               | 0             |               |
| College of Arts and Sciences          | 54.02         | 51.72         | 57.86         | 56.56         | College of Arts and Sciences          | 21,847,385    | 21,368,377    | 34,033,949    | 26,938,292    |
| College of Education                  | 6.69          | 4.33          | 6.00          | 12.61         | College of Education                  | 3,962,830     | 1,489,625     | 5,074,551     | 11,283,359    |
| College of Engineering                | 112.50        | 100.36        | 103.52        | 120.43        | College of Engineering                | 35,756,173    | 35,766,998    | 36,431,862    | 46,583,360    |
| College of Human Sciences             | 0.73          | 1.33          | 0.52          | 2.15          | College of Human Sciences             | 362,190       | 355,964       | 377,883       | 374,697       |
| College of Media and Communication    | 0.20          | 0.70          |               |               | College of Media and Communication    | 433,081       | 780,730       |               |               |
| Honors College                        | 0.20          |               | 0.50          |               | Honors College                        | 433,081       |               | 0             |               |
| Other Units and Activities            | 2.86          | 8.47          | 3.40          | 3.21          | Other Units and Activities            | 1,253,210     | 2,272,788     | 1,320,121     | 2,481,693     |
| Rawls College of Business             | 1.20          |               | 0.12          | 0.56          | Rawls College of Business             | 485,366       |               | 359,972       | 866,259       |
| School of Law                         |               | 1.10          |               |               | School of Law                         |               | 234,717       |               |               |
| University College                    |               | 1.41          | 0.15          | 0.15          | University College                    |               | 784,410       | 149,660       | 149,968       |
| Total                                 | 183           | 175           | 179           | 203           | Total                                 | 69,801,365    | 67,067,217    | 81,243,801    | 92,378,368    |