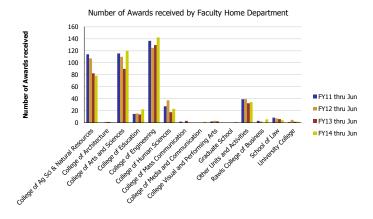

| Number of Awards received             | FY11 thru Jun | FY12 thru Jun | FY13 thru Jun | FY14 thru Jun | Award Value                           | FY11 thru Jun | FY12 thru Jun | FY13 thru Jun | FY14 thru Jun |
|---------------------------------------|---------------|---------------|---------------|---------------|---------------------------------------|---------------|---------------|---------------|---------------|
| College of Ag Sci & Natural Resources | 114.23        | 107.10        | 82.34         | 78.20         | College of Ag Sci & Natural Resources | 9,016,722     | 8,037,259     | 6,927,882     | 5,972,252     |
| College of Architecture               |               | 1.50          | 1.00          | 0.50          | College of Architecture               |               | 92,318        | 105,179       | 57,354        |
| College of Arts and Sciences          | 115.51        | 109.81        | 89.87         | 119.67        | College of Arts and Sciences          | 14,515,117    | 8,710,781     | 7,509,679     | 13,575,731    |
| College of Education                  | 14.39         | 15.40         | 13.75         | 22.12         | College of Education                  | 3,578,070     | 4,488,080     | 2,906,271     | 4,453,567     |
| College of Engineering                | 136.54        | 124.94        | 129.75        | 142.24        | College of Engineering                | 12,404,296    | 14,121,592    | 13,977,411    | 13,695,199    |
| College of Human Sciences             | 27.40         | 37.30         | 17.52         | 22.94         | College of Human Sciences             | 2,547,281     | 1,812,904     | 1,924,488     | 2,753,055     |
| College of Mass Communication         | 1.75          |               | 3.00          | 0.50          | College of Mass Communication         | 55,769        |               | 36,700        | 1,915         |
| College of Media and Communication    |               |               |               | 1.50          | College of Media and Communication    |               |               |               | 14,415        |
| College Visual and Performing Arts    | 2.00          | 3.00          | 2.17          | 0.34          | College Visual and Performing Arts    | 30,500        | 40,500        | 594,844       | 595,015       |
| Graduate School                       |               |               |               | 1.00          | Graduate School                       |               |               |               | 215,029       |
| Other Units and Activities            | 39.07         | 39.45         | 32.25         | 34.13         | Other Units and Activities            | 4,331,189     | 4,262,436     | 3,431,899     | 5,812,836     |
| Rawls College of Business             | 2.96          | 2.00          |               | 5.51          | Rawls College of Business             | 169,799       | 67,052        |               | 342,940       |
| School of Law                         | 8.25          | 7.00          | 6.00          | 4.00          | School of Law                         | 990,765       | 846,095       | 697,920       | 716,433       |
| University College                    | 0.90          | 4.50          | 1.35          | 1.35          | University College                    | 300,184       | 378,080       | 275,674       | 61,009        |
| Total                                 | 463           | 452           | 379           | 434           | Total                                 | 47,939,691    | 42,857,096    | 38,387,946    | 48,266,751    |