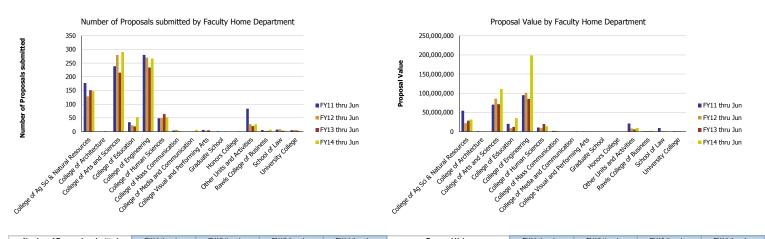

## Research Metrics through June FY14 (by Faculty Home Department)

| Number of Proposals submitted         | FY11 thru Jun | FY12 thru Jun | FY13 thru Jun | FY14 thru Jun | Proposal Value                        | FY11 thru Jun | FY12 thru Jun | FY13 thru Jun | FY14 thru Jun |
|---------------------------------------|---------------|---------------|---------------|---------------|---------------------------------------|---------------|---------------|---------------|---------------|
| College of Ag Sci & Natural Resources | 177.38        | 128.69        | 150.88        | 147.78        | College of Ag Sci & Natural Resources | 54,462,742    | 21,641,978    | 28,365,142    | 31,346,315    |
| College of Architecture               | 0.50          |               | 1.50          |               | College of Architecture               | 712,891       |               | 13,694        |               |
| College of Arts and Sciences          | 238.59        | 279.57        | 215.12        | 290.45        | College of Arts and Sciences          | 70,155,107    | 85,466,048    | 71,443,630    | 111,187,116   |
| College of Education                  | 33.79         | 23.09         | 19.04         | 52.91         | College of Education                  | 20,011,229    | 8,760,715     | 12,212,457    | 34,970,968    |
| College of Engineering                | 280.30        | 270.03        | 233.88        | 266.85        | College of Engineering                | 94,865,637    | 101,082,336   | 85,023,329    | 198,268,335   |
| College of Human Sciences             | 48.45         | 48.92         | 63.67         | 52.29         | College of Human Sciences             | 10,498,437    | 8,880,215     | 19,552,633    | 13,819,577    |
| College of Mass Communication         | 3.67          | 5.65          | 1.33          | 0.60          | College of Mass Communication         | 1,593,223     | 1,562,665     | 28,250        | 40,996        |
| College of Media and Communication    |               |               | 0.67          | 6.48          | College of Media and Communication    |               |               | 16,750        | 1,420,123     |
| College Visual and Performing Arts    | 6.00          | 3.00          | 4.50          | 1.00          | College Visual and Performing Arts    | 452,389       | 40,500        | 89,997        | 6,000         |
| Graduate School                       | 1.00          |               |               | 1.00          | Graduate School                       | 100,000       |               |               | 215,029       |
| Honors College                        |               |               | 0.50          |               | Honors College                        |               |               | 0             |               |
| Other Units and Activities            | 83.55         | 26.81         | 19.81         | 26.15         | Other Units and Activities            | 20,826,018    | 8,032,744     | 5,377,378     | 9,112,963     |
| Rawls College of Business             | 5.08          | 2.30          | 2.52          | 7.24          | Rawls College of Business             | 892,510       | 1,324,776     | 746,665       | 2,018,016     |
| School of Law                         | 6.98          | 8.10          | 3.00          | 3.00          | School of Law                         | 9,347,348     | 1,257,281     | 622,000       | 716,433       |
| University College                    | 4.71          | 5.84          | 3.58          | 2.25          | University College                    | 854,201       | 697,088       | 541,475       | 217,960       |
| Total                                 | 890           | 802           | 720           | 858           | Total                                 | 284,771,733   | 238,746,345   | 224,033,399   | 403,339,830   |