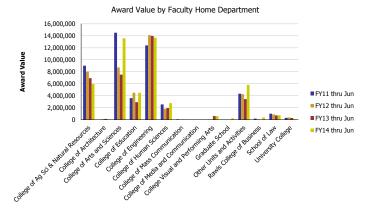

| Number of Awards received             | FY11 thru Jun | FY12 thru Jun | FY13 thru Jun | FY14 thru Jun | Award Value                           | FY11 thru Jun | FY12 thru Jun | FY13 thru Jun | FY14 thru Jun |
|---------------------------------------|---------------|---------------|---------------|---------------|---------------------------------------|---------------|---------------|---------------|---------------|
| College of Ag Sci & Natural Resources | 114.23        | 107.10        | 82.34         | 78.20         | College of Ag Sci & Natural Resources | 9,016,722     | 8,037,259     | 6,927,882     | 5,972,252     |
| College of Architecture               |               | 1.50          | 1.00          | 0.50          | College of Architecture               |               | 92,318        | 105,179       | 57,354        |
| College of Arts and Sciences          | 115.51        | 109.81        | 89.87         | 119.67        | College of Arts and Sciences          | 14,515,117    | 8,710,781     | 7,509,679     | 13,575,731    |
| College of Education                  | 14.39         | 15.40         | 13.75         | 22.12         | College of Education                  | 3,578,070     | 4,488,080     | 2,906,271     | 4,453,567     |
| College of Engineering                | 136.54        | 124.94        | 129.75        | 142.24        | College of Engineering                | 12,404,296    | 14,121,592    | 13,977,411    | 13,695,199    |
| College of Human Sciences             | 27.40         | 37.30         | 17.52         | 22.94         | College of Human Sciences             | 2,547,281     | 1,812,904     | 1,924,488     | 2,753,055     |
| College of Mass Communication         | 1.75          |               | 3.00          | 0.50          | College of Mass Communication         | 55,769        |               | 36,700        | 1,915         |
| College of Media and Communication    |               |               |               | 1.50          | College of Media and Communication    |               |               |               | 14,415        |
| College Visual and Performing Arts    | 2.00          | 3.00          | 2.17          | 0.34          | College Visual and Performing Arts    | 30,500        | 40,500        | 594,844       | 595,015       |
| Graduate School                       |               |               |               | 1.00          | Graduate School                       |               |               |               | 215,029       |
| Other Units and Activities            | 39.07         | 39.45         | 32.25         | 34.13         | Other Units and Activities            | 4,331,189     | 4,262,436     | 3,431,899     | 5,812,836     |
| Rawls College of Business             | 2.96          | 2.00          |               | 5.51          | Rawls College of Business             | 169,799       | 67,052        |               | 342,940       |
| School of Law                         | 8.25          | 7.00          | 6.00          | 4.00          | School of Law                         | 990,765       | 846,095       | 697,920       | 716,433       |
| University College                    | 0.90          | 4.50          | 1.35          | 1.35          | University College                    | 300,184       | 378,080       | 275,674       | 61,009        |
| Total                                 | 463           | 452           | 379           | 434           | Total                                 | 47,939,691    | 42,857,096    | 38,387,946    | 48,266,751    |