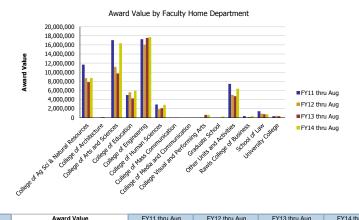

| Number of Awards received             | FY11 thru Aug | FY12 thru Aug | FY13 thru Aug | FY14 thru Aug | Award Value                           | FY11 thru Aug | FY12 thru Aug | FY13 thru Aug | FY14 thru Aug |
|---------------------------------------|---------------|---------------|---------------|---------------|---------------------------------------|---------------|---------------|---------------|---------------|
| College of Ag Sci & Natural Resources | 141.50        | 118.10        | 94.69         | 99.56         | College of Ag Sci & Natural Resources | 11,646,892    | 8,696,366     | 7,818,625     | 8,731,074     |
| College of Architecture               |               | 1.50          | 1.00          | 0.50          | College of Architecture               |               | 92,318        | 105,179       | 57,354        |
| College of Arts and Sciences          | 140.51        | 136.42        | 117.96        | 144.85        | College of Arts and Sciences          | 17,043,034    | 11,159,758    | 9,716,029     | 16,392,135    |
| College of Education                  | 22.18         | 19.65         | 20.35         | 31.95         | College of Education                  | 4,973,165     | 5,565,174     | 4,234,846     | 5,875,187     |
| College of Engineering                | 177.80        | 146.23        | 160.47        | 168.59        | College of Engineering                | 17,271,327    | 16,057,257    | 17,541,833    | 17,718,067    |
| College of Human Sciences             | 33.40         | 41.40         | 19.77         | 23.94         | College of Human Sciences             | 2,915,628     | 1,861,744     | 2,091,925     | 2,839,617     |
| College of Mass Communication         | 1.75          |               | 3.00          | 0.50          | College of Mass Communication         | 55,769        |               | 36,700        | 1,915         |
| College of Media and Communication    |               |               |               | 1.50          | College of Media and Communication    |               |               |               | 14,415        |
| College Visual and Performing Arts    | 2.00          | 3.00          | 3.17          | 0.34          | College Visual and Performing Arts    | 30,500        | 40,500        | 595,344       | 595,015       |
| Graduate School                       |               |               | 1.00          | 2.00          | Graduate School                       |               |               | 44,000        | 226,029       |
| Other Units and Activities            | 57.30         | 44.10         | 41.01         | 40.41         | Other Units and Activities            | 7,447,989     | 5,009,480     | 4,723,010     | 6,396,865     |
| Rawls College of Business             | 3.66          | 3.00          | 2.90          | 5.51          | Rawls College of Business             | 360,272       | 91,828        | 108,909       | 342,940       |
| School of Law                         | 11.25         | 7.10          | 7.00          | 4.00          | School of Law                         | 1,406,531     | 876,092       | 746,289       | 716,433       |
| University College                    | 1.65          | 5.50          | 1.68          | 1.35          | University College                    | 335,809       | 384,789       | 341,657       | 61,009        |
| Total                                 | 593           | 526           | 474           | 525           | Total                                 | 63,486,917    | 49,835,306    | 48,104,346    | 59,968,055    |