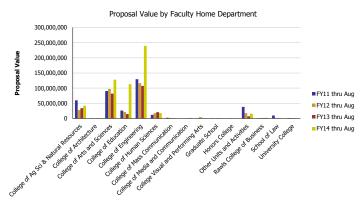

## Research Metrics through August FY14 (by Faculty Home Department)

| Number of Proposals submitted         | FY11 thru Aug | FY12 thru Aug | FY13 thru Aug | FY14 thru Aug | Proposal Value                        | FY11 thru Aug | FY12 thru Aug | FY13 thru Aug | FY14 thru Aug |
|---------------------------------------|---------------|---------------|---------------|---------------|---------------------------------------|---------------|---------------|---------------|---------------|
| College of Ag Sci & Natural Resources | 204.05        | 156.14        | 182.49        | 177.06        | College of Ag Sci & Natural Resources | 59,713,030    | 27,447,269    | 33,977,451    | 41,874,647    |
| College of Architecture               | 1.50          |               | 1.50          | 0.10          | College of Architecture               | 730,981       |               | 13,694        | 72,000        |
| College of Arts and Sciences          | 278.19        | 313.26        | 263.79        | 338.04        | College of Arts and Sciences          | 90,239,728    | 97,520,589    | 81,851,856    | 128,011,047   |
| College of Education                  | 40.06         | 28.56         | 28.40         | 78.31         | College of Education                  | 26,197,475    | 21,287,178    | 14,382,748    | 113,164,967   |
| College of Engineering                | 328.00        | 310.63        | 295.09        | 322.43        | College of Engineering                | 129,609,598   | 116,233,178   | 107,105,036   | 239,525,071   |
| College of Human Sciences             | 54.70         | 65.04         | 70.92         | 65.41         | College of Human Sciences             | 11,893,623    | 17,781,687    | 20,537,615    | 17,583,986    |
| College of Mass Communication         | 4.31          | 5.65          | 1.33          | 0.60          | College of Mass Communication         | 2,350,871     | 1,562,665     | 28,250        | 40,996        |
| College of Media and Communication    |               |               | 0.67          | 7.58          | College of Media and Communication    |               |               | 16,750        | 1,544,509     |
| College Visual and Performing Arts    | 6.00          | 3.17          | 5.70          | 1.00          | College Visual and Performing Arts    | 452,389       | 4,215,720     | 98,541        | 6,000         |
| Graduate School                       | 1.00          |               | 1.00          | 2.00          | Graduate School                       | 100,000       |               | 126,000       | 674,270       |
| Honors College                        |               | 1.00          | 0.50          |               | Honors College                        |               | 37,456        | 0             |               |
| Other Units and Activities            | 95.42         | 38.08         | 28.61         | 34.88         | Other Units and Activities            | 37,938,892    | 17,759,309    | 6,899,509     | 15,316,068    |
| Rawls College of Business             | 5.08          | 2.50          | 5.42          | 7.34          | Rawls College of Business             | 892,510       | 2,024,745     | 1,018,637     | 2,090,016     |
| School of Law                         | 10.98         | 9.10          | 5.00          | 4.00          | School of Law                         | 9,834,280     | 1,357,201     | 770,369       | 957,678       |
| University College                    | 5.71          | 6.87          | 3.58          | 3.25          | University College                    | 996,559       | 1,425,944     | 541,475       | 514,747       |
| Total                                 | 1,035         | 940           | 894           | 1,042         | Total                                 | 370,949,937   | 308,652,941   | 267,367,931   | 561,376,002   |