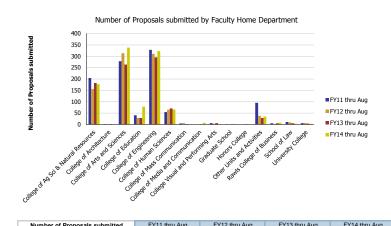

## Research Metrics through August FY14 (by Faculty Home Department)

| Number of Proposals submitted         | FY11 thru Aug | FY12 thru Aug | FY13 thru Aug | FY14 thru Aug | Proposal Value                        | FY11 thru Aug | FY12 thru Aug | FY13 thru Aug | FY14 thru Aug |
|---------------------------------------|---------------|---------------|---------------|---------------|---------------------------------------|---------------|---------------|---------------|---------------|
| College of Ag Sci & Natural Resources | 204.05        | 156.14        | 182.49        | 177.06        | College of Ag Sci & Natural Resources | 59,713,030    | 27,447,269    | 33,977,451    | 41,874,647    |
| College of Architecture               | 1.50          |               | 1.50          | 0.10          | College of Architecture               | 730,981       |               | 13,694        | 72,000        |
| College of Arts and Sciences          | 278.19        | 313.26        | 263.79        | 338.04        | College of Arts and Sciences          | 90,239,728    | 97,520,589    | 81,851,856    | 128,011,047   |
| College of Education                  | 40.06         | 28.56         | 28.40         | 78.31         | College of Education                  | 26,197,475    | 21,287,178    | 14,382,748    | 113,164,967   |
| College of Engineering                | 328.00        | 310.63        | 295.09        | 322.43        | College of Engineering                | 129,609,598   | 116,233,178   | 107,105,036   | 239,525,071   |
| College of Human Sciences             | 54.70         | 65.04         | 70.92         | 65.41         | College of Human Sciences             | 11,893,623    | 17,781,687    | 20,537,615    | 17,583,986    |
| College of Mass Communication         | 4.31          | 5.65          | 1.33          | 0.60          | College of Mass Communication         | 2,350,871     | 1,562,665     | 28,250        | 40,996        |
| College of Media and Communication    |               |               | 0.67          | 7.58          | College of Media and Communication    |               |               | 16,750        | 1,544,509     |
| College Visual and Performing Arts    | 6.00          | 3.17          | 5.70          | 1.00          | College Visual and Performing Arts    | 452,389       | 4,215,720     | 98,541        | 6,000         |
| Graduate School                       | 1.00          |               | 1.00          | 2.00          | Graduate School                       | 100,000       |               | 126,000       | 674,270       |
| Honors College                        |               | 1.00          | 0.50          |               | Honors College                        |               | 37,456        | 0             |               |
| Other Units and Activities            | 95.42         | 38.08         | 28.61         | 34.88         | Other Units and Activities            | 37,938,892    | 17,759,309    | 6,899,509     | 15,316,068    |
| Rawls College of Business             | 5.08          | 2.50          | 5.42          | 7.34          | Rawls College of Business             | 892,510       | 2,024,745     | 1,018,637     | 2,090,016     |
| School of Law                         | 10.98         | 9.10          | 5.00          | 4.00          | School of Law                         | 9,834,280     | 1,357,201     | 770,369       | 957,678       |
| University College                    | 5.71          | 6.87          | 3.58          | 3.25          | University College                    | 996,559       | 1,425,944     | 541,475       | 514,747       |
| Total                                 | 1,035         | 940           | 894           | 1,042         | Total                                 | 370,949,937   | 308,652,941   | 267,367,931   | 561,376,002   |