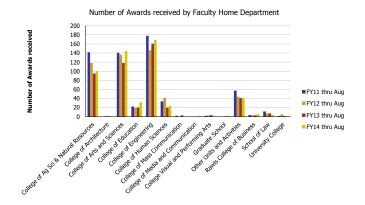

| Number of Awards received             | FY11 thru Aug | FY12 thru Aug | FY13 thru Aug | FY14 thru Aug | Award Value                           | FY11 thru Aug | FY12 thru Aug | FY13 thru Aug | FY14 thru Aug |
|---------------------------------------|---------------|---------------|---------------|---------------|---------------------------------------|---------------|---------------|---------------|---------------|
| College of Ag Sci & Natural Resources | 141.50        | 118.10        | 94.69         | 99.56         | College of Ag Sci & Natural Resources | 11,646,892    | 8,696,366     | 7,818,625     | 8,731,074     |
| College of Architecture               |               | 1.50          | 1.00          | 0.50          | College of Architecture               |               | 92,318        | 105,179       | 57,354        |
| College of Arts and Sciences          | 140.51        | 136.42        | 117.96        | 144.85        | College of Arts and Sciences          | 17,043,034    | 11,159,758    | 9,716,029     | 16,392,135    |
| College of Education                  | 22.18         | 19.65         | 20.35         | 31.95         | College of Education                  | 4,973,165     | 5,565,174     | 4,234,846     | 5,875,187     |
| College of Engineering                | 177.80        | 146.23        | 160.47        | 168.59        | College of Engineering                | 17,271,327    | 16,057,257    | 17,541,833    | 17,718,067    |
| College of Human Sciences             | 33.40         | 41.40         | 19.77         | 23.94         | College of Human Sciences             | 2,915,628     | 1,861,744     | 2,091,925     | 2,839,617     |
| College of Mass Communication         | 1.75          |               | 3.00          | 0.50          | College of Mass Communication         | 55,769        |               | 36,700        | 1,915         |
| College of Media and Communication    |               |               |               | 1.50          | College of Media and Communication    |               |               |               | 14,415        |
| College Visual and Performing Arts    | 2.00          | 3.00          | 3.17          | 0.34          | College Visual and Performing Arts    | 30,500        | 40,500        | 595,344       | 595,015       |
| Graduate School                       |               |               | 1.00          | 2.00          | Graduate School                       |               |               | 44,000        | 226,029       |
| Other Units and Activities            | 57.30         | 44.10         | 41.01         | 40.41         | Other Units and Activities            | 7,447,989     | 5,009,480     | 4,723,010     | 6,396,865     |
| Rawls College of Business             | 3.66          | 3.00          | 2.90          | 5.51          | Rawls College of Business             | 360,272       | 91,828        | 108,909       | 342,940       |
| School of Law                         | 11.25         | 7.10          | 7.00          | 4.00          | School of Law                         | 1,406,531     | 876,092       | 746,289       | 716,433       |
| University College                    | 1.65          | 5.50          | 1.68          | 1.35          | University College                    | 335,809       | 384,789       | 341,657       | 61,009        |
| Total                                 | 593           | 526           | 474           | 525           | Total                                 | 63,486,917    | 49,835,306    | 48,104,346    | 59,968,055    |