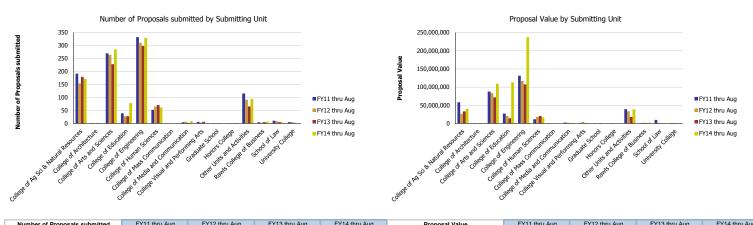

## Research Metrics through August FY14 (by Submitting Unit)

| Number of Proposals submitted         | FY11 thru Aug | FY12 thru Aug | FY13 thru Aug | FY14 thru Aug | Proposal Value                        | FY11 thru Aug | FY12 thru Aug | FY13 thru Aug | FY14 thru Aug |
|---------------------------------------|---------------|---------------|---------------|---------------|---------------------------------------|---------------|---------------|---------------|---------------|
| College of Ag Sci & Natural Resources | 191.87        | 153.96        | 179.42        | 171.64        | College of Ag Sci & Natural Resources | 58,027,018    | 26,705,246    | 32,937,718    | 40,134,307    |
| College of Architecture               | 1.50          |               | 1.50          | 0.10          | College of Architecture               | 730,981       |               | 13,694        | 72,000        |
| College of Arts and Sciences          | 269.73        | 263.70        | 227.98        | 284.98        | College of Arts and Sciences          | 87,619,060    | 83,307,865    | 71,926,023    | 109,202,501   |
| College of Education                  | 39.01         | 27.05         | 28.20         | 78.19         | College of Education                  | 27,117,137    | 20,314,738    | 14,160,770    | 113,415,875   |
| College of Engineering                | 332.26        | 310.36        | 298.19        | 328.23        | College of Engineering                | 131,289,310   | 116,699,178   | 107,565,276   | 237,309,215   |
| College of Human Sciences             | 52.50         | 64.79         | 70.92         | 61.91         | College of Human Sciences             | 11,784,664    | 17,651,682    | 20,537,615    | 16,964,053    |
| College of Mass Communication         | 0.15          |               |               |               | College of Mass Communication         | 37,499        |               |               |               |
| College of Media and Communication    | 4.68          | 6.80          | 2.00          | 8.18          | College of Media and Communication    | 2,504,806     | 1,847,383     | 45,000        | 1,585,505     |
| College Visual and Performing Arts    | 6.00          | 3.17          | 6.50          | 1.00          | College Visual and Performing Arts    | 452,389       | 4,215,720     | 130,719       | 6,000         |
| Graduate School                       | 1.00          |               | 1.00          |               | Graduate School                       | 100,000       |               | 126,000       |               |
| Honors College                        | 0.20          | 1.00          | 0.50          | 2.05          | Honors College                        | 433,081       | 37,456        | 0             | 495,503       |
| Other Units and Activities            | 115.38        | 91.55         | 65.22         | 94.73         | Other Units and Activities            | 39,108,944    | 33,506,046    | 17,734,452    | 39,072,837    |
| Rawls College of Business             | 4.83          | 2.50          | 5.42          | 6.84          | Rawls College of Business             | 857,570       | 2,024,745     | 1,018,637     | 2,010,560     |
| School of Law                         | 10.98         | 9.10          | 5.00          | 4.00          | School of Law                         | 9,834,280     | 1,357,201     | 770,369       | 957,678       |
| University College                    | 4.91          | 6.02          | 2.15          | 0.15          | University College                    | 1,053,198     | 985,680       | 401,660       | 149,968       |
| Total                                 | 1,035         | 940           | 894           | 1,042         | Total                                 | 370,949,937   | 308,652,941   | 267,367,931   | 561,376,002   |