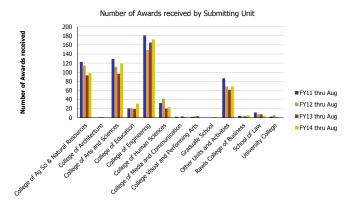

| Number of Awards received             | FY11 thru Aug | FY12 thru Aug | FY13 thru Aug | FY14 thru Aug | Award Value                           | FY11 thru Aug | FY12 thru Aug | FY13 thru Aug | FY14 thru Aug |
|---------------------------------------|---------------|---------------|---------------|---------------|---------------------------------------|---------------|---------------|---------------|---------------|
| College of Ag Sci & Natural Resources | 122.45        | 114.38        | 93.11         | 97.93         | College of Ag Sci & Natural Resources | 10,876,333    | 8,627,005     | 8,046,671     | 8,694,304     |
| College of Architecture               |               | 1.50          | 1.00          | 0.50          | College of Architecture               |               | 92,318        | 105,179       | 57,354        |
| College of Arts and Sciences          | 129.12        | 111.76        | 96.47         | 119.06        | College of Arts and Sciences          | 15,602,992    | 9,198,372     | 8,145,193     | 13,003,740    |
| College of Education                  | 20.38         | 20.95         | 19.05         | 31.08         | College of Education                  | 4,821,859     | 5,633,490     | 3,941,243     | 5,585,058     |
| College of Engineering                | 180.90        | 148.98        | 165.28        | 172.06        | College of Engineering                | 17,850,067    | 16,237,831    | 17,821,907    | 17,946,142    |
| College of Human Sciences             | 32.05         | 41.50         | 19.77         | 22.94         | College of Human Sciences             | 2,782,410     | 1,863,494     | 2,091,925     | 2,779,617     |
| College of Media and Communication    | 2.00          |               | 3.00          | 2.00          | College of Media and Communication    | 67,644        |               | 36,700        | 16,330        |
| College Visual and Performing Arts    | 2.00          | 3.00          | 3.17          | 0.34          | College Visual and Performing Arts    | 30,500        | 40,500        | 595,344       | 595,015       |
| Graduate School                       |               |               | 1.00          | 1.00          | Graduate School                       |               |               | 44,000        | 11,000        |
| Other Units and Activities            | 86.74         | 68.53         | 61.25         | 68.58         | Other Units and Activities            | 9,469,092     | 6,786,184     | 6,190,986     | 10,220,122    |
| Rawls College of Business             | 3.66          | 3.00          | 2.90          | 5.51          | Rawls College of Business             | 360,272       | 91,828        | 108,909       | 342,940       |
| School of Law                         | 11.25         | 7.10          | 7.00          | 4.00          | School of Law                         | 1,406,531     | 876,092       | 746,289       | 716,433       |
| University College                    | 2.45          | 5.30          | 1.00          |               | University College                    | 219,217       | 388,192       | 230,000       |               |
| Total                                 | 593           | 526           | 474           | 525           | Total                                 | 63,486,917    | 49,835,306    | 48,104,346    | 59,968,055    |