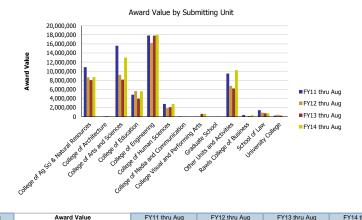

| Number of Awards received             | FY11 thru Aug | FY12 thru Aug | FY13 thru Aug | FY14 thru Aug | Award Value                           | FY11 thru Aug | FY12 thru Aug | FY13 thru Aug | FY14 thru Aug |
|---------------------------------------|---------------|---------------|---------------|---------------|---------------------------------------|---------------|---------------|---------------|---------------|
| College of Ag Sci & Natural Resources | 122.45        | 114.38        | 93.11         | 97.93         | College of Ag Sci & Natural Resources | 10,876,333    | 8,627,005     | 8,046,671     | 8,694,304     |
| College of Architecture               |               | 1.50          | 1.00          | 0.50          | College of Architecture               |               | 92,318        | 105,179       | 57,354        |
| College of Arts and Sciences          | 129.12        | 111.76        | 96.47         | 119.06        | College of Arts and Sciences          | 15,602,992    | 9,198,372     | 8,145,193     | 13,003,740    |
| College of Education                  | 20.38         | 20.95         | 19.05         | 31.08         | College of Education                  | 4,821,859     | 5,633,490     | 3,941,243     | 5,585,058     |
| College of Engineering                | 180.90        | 148.98        | 165.28        | 172.06        | College of Engineering                | 17,850,067    | 16,237,831    | 17,821,907    | 17,946,142    |
| College of Human Sciences             | 32.05         | 41.50         | 19.77         | 22.94         | College of Human Sciences             | 2,782,410     | 1,863,494     | 2,091,925     | 2,779,617     |
| College of Media and Communication    | 2.00          |               | 3.00          | 2.00          | College of Media and Communication    | 67,644        |               | 36,700        | 16,330        |
| College Visual and Performing Arts    | 2.00          | 3.00          | 3.17          | 0.34          | College Visual and Performing Arts    | 30,500        | 40,500        | 595,344       | 595,015       |
| Graduate School                       |               |               | 1.00          | 1.00          | Graduate School                       |               |               | 44,000        | 11,000        |
| Other Units and Activities            | 86.74         | 68.53         | 61.25         | 68.58         | Other Units and Activities            | 9,469,092     | 6,786,184     | 6,190,986     | 10,220,122    |
| Rawls College of Business             | 3.66          | 3.00          | 2.90          | 5.51          | Rawls College of Business             | 360,272       | 91,828        | 108,909       | 342,940       |
| School of Law                         | 11.25         | 7.10          | 7.00          | 4.00          | School of Law                         | 1,406,531     | 876,092       | 746,289       | 716,433       |
| University College                    | 2.45          | 5.30          | 1.00          |               | University College                    | 219,217       | 388,192       | 230,000       |               |
| Total                                 | 593           | 526           | 474           | 525           | Total                                 | 63,486,917    | 49,835,306    | 48,104,346    | 59,968,055    |