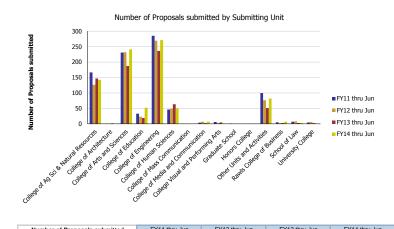

## Research Metrics through June FY14 (by Submitting Unit)

| Number of Proposals submitted         | FY11 thru Jun | FY12 thru Jun | FY13 thru Jun | FY14 thru Jun | Proposal Value                        | FY11 thru Jun | FY12 thru Jun | FY13 thru Jun | FY14 thru Jun |
|---------------------------------------|---------------|---------------|---------------|---------------|---------------------------------------|---------------|---------------|---------------|---------------|
| College of Ag Sci & Natural Resources | 166.77        | 126.71        | 146.81        | 142.40        | College of Ag Sci & Natural Resources | 53,126,480    | 20,903,955    | 27,250,779    | 29,797,887    |
| College of Architecture               | 0.50          |               | 1.50          |               | College of Architecture               | 712,891       |               | 13,694        |               |
| College of Arts and Sciences          | 230.95        | 231.81        | 187.56        | 241.21        | College of Arts and Sciences          | 67,920,206    | 71,320,074    | 63,284,491    | 93,434,075    |
| College of Education                  | 32.74         | 22.93         | 18.84         | 52.29         | College of Education                  | 20,930,892    | 8,737,561     | 11,990,478    | 34,730,513    |
| College of Engineering                | 285.61        | 269.51        | 236.18        | 271.63        | College of Engineering                | 96,325,545    | 101,354,461   | 85,397,050    | 195,933,083   |
| College of Human Sciences             | 46.25         | 48.67         | 63.67         | 49.79         | College of Human Sciences             | 10,389,479    | 8,750,211     | 19,552,633    | 13,310,116    |
| College of Mass Communication         | 0.15          |               |               |               | College of Mass Communication         | 37,499        |               |               |               |
| College of Media and Communication    | 3.92          | 6.80          | 2.00          | 7.08          | College of Media and Communication    | 1,605,098     | 1,847,383     | 45,000        | 1,461,119     |
| College Visual and Performing Arts    | 6.00          | 3.00          | 4.50          | 1.00          | College Visual and Performing Arts    | 452,389       | 40,500        | 89,997        | 6,000         |
| Graduate School                       | 1.00          |               |               |               | Graduate School                       | 100,000       |               |               |               |
| Honors College                        | 0.20          |               | 0.50          | 0.55          | Honors College                        | 433,081       |               | 0             | 127,947       |
| Other Units and Activities            | 99.59         | 76.26         | 50.77         | 82.16         | Other Units and Activities            | 21,719,053    | 22,334,463    | 14,638,953    | 31,734,131    |
| Rawls College of Business             | 4.83          | 2.30          | 2.52          | 6.74          | Rawls College of Business             | 857,570       | 1,324,776     | 746,665       | 1,938,560     |
| School of Law                         | 6.98          | 8.10          | 3.00          | 3.00          | School of Law                         | 9,347,348     | 1,257,281     | 622,000       | 716,433       |
| University College                    | 4.51          | 5.91          | 2.15          | 0.15          | University College                    | 814,201       | 875,680       | 401,660       | 149,968       |
| Total                                 | 890           | 802           | 720           | 858           | Total                                 | 284,771,733   | 238,746,345   | 224,033,399   | 403,339,830   |