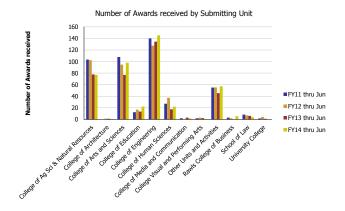

| Number of Awards received             | FY11 thru Jun | FY12 thru Jun | FY13 thru Jun | FY14 thru Jun | Award Value                           | FY11 thru Jun | FY12 thru Jun | FY13 thru Jun | FY14 thru Jun |
|---------------------------------------|---------------|---------------|---------------|---------------|---------------------------------------|---------------|---------------|---------------|---------------|
| College of Ag Sci & Natural Resources | 103.45        | 102.38        | 77.76         | 76.93         | College of Ag Sci & Natural Resources | 9,067,547     | 7,932,761     | 6,831,023     | 5,939,231     |
| College of Architecture               |               | 1.50          | 1.00          | 0.50          | College of Architecture               |               | 92,318        | 105,179       | 57,354        |
| College of Arts and Sciences          | 107.98        | 94.61         | 76.98         | 98.01         | College of Arts and Sciences          | 13,476,887    | 7,433,518     | 6,596,071     | 10,798,400    |
| College of Education                  | 12.54         | 16.80         | 13.65         | 22.27         | College of Education                  | 3,443,157     | 4,576,869     | 2,778,494     | 4,380,939     |
| College of Engineering                | 139.91        | 127.56        | 134.48        | 145.31        | College of Engineering                | 12,852,432    | 14,291,798    | 14,222,650    | 13,875,638    |
| College of Human Sciences             | 27.05         | 37.40         | 17.52         | 21.94         | College of Human Sciences             | 2,421,263     | 1,814,654     | 1,924,488     | 2,693,055     |
| College of Media and Communication    | 2.00          |               | 3.00          | 2.00          | College of Media and Communication    | 67,644        |               | 36,700        | 16,330        |
| College Visual and Performing Arts    | 2.00          | 3.00          | 2.17          | 0.34          | College Visual and Performing Arts    | 30,500        | 40,500        | 594,844       | 595,015       |
| Other Units and Activities            | 55.16         | 55.45         | 45.44         | 57.19         | Other Units and Activities            | 5,236,105     | 5,380,048     | 4,370,577     | 8,851,416     |
| Rawls College of Business             | 2.96          | 2.00          |               | 5.51          | Rawls College of Business             | 169,799       | 67,052        |               | 342,940       |
| School of Law                         | 8.25          | 7.00          | 6.00          | 4.00          | School of Law                         | 990,765       | 846,095       | 697,920       | 716,433       |
| University College                    | 1.70          | 4.30          | 1.00          |               | University College                    | 183,592       | 381,483       | 230,000       |               |
| Total                                 | 463           | 452           | 379           | 434           | Total                                 | 47.939.691    | 42.857.096    | 38.387.946    | 48.266.751    |