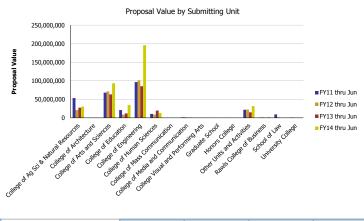

## Research Metrics through June FY14 (by Submitting Unit)

| Number of Proposals submitted         | FY11 thru Jun | FY12 thru Jun | FY13 thru Jun | FY14 thru Jun | Proposal Value                        | FY11 thru Jun | FY12 thru Jun | FY13 thru Jun | FY14 thru Jun |
|---------------------------------------|---------------|---------------|---------------|---------------|---------------------------------------|---------------|---------------|---------------|---------------|
| College of Ag Sci & Natural Resources | 166.77        | 126.71        | 146.81        | 142.40        | College of Ag Sci & Natural Resources | 53,126,480    | 20,903,955    | 27,250,779    | 29,797,887    |
| College of Architecture               | 0.50          |               | 1.50          |               | College of Architecture               | 712,891       |               | 13,694        |               |
| College of Arts and Sciences          | 230.95        | 231.81        | 187.56        | 241.21        | College of Arts and Sciences          | 67,920,206    | 71,320,074    | 63,284,491    | 93,434,075    |
| College of Education                  | 32.74         | 22.93         | 18.84         | 52.29         | College of Education                  | 20,930,892    | 8,737,561     | 11,990,478    | 34,730,513    |
| College of Engineering                | 285.61        | 269.51        | 236.18        | 271.63        | College of Engineering                | 96,325,545    | 101,354,461   | 85,397,050    | 195,933,083   |
| College of Human Sciences             | 46.25         | 48.67         | 63.67         | 49.79         | College of Human Sciences             | 10,389,479    | 8,750,211     | 19,552,633    | 13,310,116    |
| College of Mass Communication         | 0.15          |               |               |               | College of Mass Communication         | 37,499        |               |               |               |
| College of Media and Communication    | 3.92          | 6.80          | 2.00          | 7.08          | College of Media and Communication    | 1,605,098     | 1,847,383     | 45,000        | 1,461,119     |
| College Visual and Performing Arts    | 6.00          | 3.00          | 4.50          | 1.00          | College Visual and Performing Arts    | 452,389       | 40,500        | 89,997        | 6,000         |
| Graduate School                       | 1.00          |               |               |               | Graduate School                       | 100,000       |               |               |               |
| Honors College                        | 0.20          |               | 0.50          | 0.55          | Honors College                        | 433,081       |               | 0             | 127,947       |
| Other Units and Activities            | 99.59         | 76.26         | 50.77         | 82.16         | Other Units and Activities            | 21,719,053    | 22,334,463    | 14,638,953    | 31,734,131    |
| Rawls College of Business             | 4.83          | 2.30          | 2.52          | 6.74          | Rawls College of Business             | 857,570       | 1,324,776     | 746,665       | 1,938,560     |
| School of Law                         | 6.98          | 8.10          | 3.00          | 3.00          | School of Law                         | 9,347,348     | 1,257,281     | 622,000       | 716,433       |
| University College                    | 4.51          | 5.91          | 2.15          | 0.15          | University College                    | 814,201       | 875,680       | 401,660       | 149,968       |
| Total                                 | 890           | 802           | 720           | 858           | Total                                 | 284,771,733   | 238,746,345   | 224,033,399   | 403,339,830   |