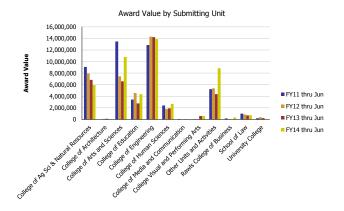

| Number of Awards received             | FY11 thru Jun | FY12 thru Jun | FY13 thru Jun | FY14 thru Jun | Award Value                           | FY11 thru Jun | FY12 thru Jun | FY13 thru Jun | FY14 thru Jun |
|---------------------------------------|---------------|---------------|---------------|---------------|---------------------------------------|---------------|---------------|---------------|---------------|
| College of Ag Sci & Natural Resources | 103.45        | 102.38        | 77.76         | 76.93         | College of Ag Sci & Natural Resources | 9,067,547     | 7,932,761     | 6,831,023     | 5,939,231     |
| College of Architecture               |               | 1.50          | 1.00          | 0.50          | College of Architecture               |               | 92,318        | 105,179       | 57,354        |
| College of Arts and Sciences          | 107.98        | 94.61         | 76.98         | 98.01         | College of Arts and Sciences          | 13,476,887    | 7,433,518     | 6,596,071     | 10,798,400    |
| College of Education                  | 12.54         | 16.80         | 13.65         | 22.27         | College of Education                  | 3,443,157     | 4,576,869     | 2,778,494     | 4,380,939     |
| College of Engineering                | 139.91        | 127.56        | 134.48        | 145.31        | College of Engineering                | 12,852,432    | 14,291,798    | 14,222,650    | 13,875,638    |
| College of Human Sciences             | 27.05         | 37.40         | 17.52         | 21.94         | College of Human Sciences             | 2,421,263     | 1,814,654     | 1,924,488     | 2,693,055     |
| College of Media and Communication    | 2.00          |               | 3.00          | 2.00          | College of Media and Communication    | 67,644        |               | 36,700        | 16,330        |
| College Visual and Performing Arts    | 2.00          | 3.00          | 2.17          | 0.34          | College Visual and Performing Arts    | 30,500        | 40,500        | 594,844       | 595,015       |
| Other Units and Activities            | 55.16         | 55.45         | 45.44         | 57.19         | Other Units and Activities            | 5,236,105     | 5,380,048     | 4,370,577     | 8,851,416     |
| Rawls College of Business             | 2.96          | 2.00          |               | 5.51          | Rawls College of Business             | 169,799       | 67,052        |               | 342,940       |
| School of Law                         | 8.25          | 7.00          | 6.00          | 4.00          | School of Law                         | 990,765       | 846,095       | 697,920       | 716,433       |
| University College                    | 1.70          | 4.30          | 1.00          |               | University College                    | 183,592       | 381,483       | 230,000       |               |
| Total                                 | 463           | 452           | 379           | 434           | Total                                 | 47.939.691    | 42.857.096    | 38.387.946    | 48.266.751    |