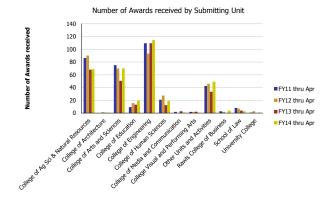

| Number of Awards received             | FY11 thru Apr | FY12 thru Apr | FY13 thru Apr | FY14 thru Apr | Award Value                           | FY11 thru Apr | FY12 thru Apr | FY13 thru Apr | FY14 thru Apr |
|---------------------------------------|---------------|---------------|---------------|---------------|---------------------------------------|---------------|---------------|---------------|---------------|
| College of Ag Sci & Natural Resources | 86.45         | 90.13         | 68.09         | 68.93         | College of Ag Sci & Natural Resources | 7,630,879     | 7,627,716     | 5,631,723     | 5,753,868     |
| College of Architecture               |               | 1.50          | 0.50          | 0.50          | College of Architecture               |               | 92,318        | 75,929        | 57,354        |
| College of Arts and Sciences          | 75.08         | 69.86         | 50.65         | 70.21         | College of Arts and Sciences          | 10,598,637    | 5,374,649     | 3,854,003     | 6,458,696     |
| College of Education                  | 9.44          | 15.80         | 13.15         | 19.27         | College of Education                  | 3,332,059     | 4,561,869     | 2,749,244     | 4,139,250     |
| College of Engineering                | 109.46        | 93.46         | 109.48        | 114.56        | College of Engineering                | 10,841,403    | 9,124,144     | 12,513,143    | 9,723,641     |
| College of Human Sciences             | 21.05         | 27.40         | 12.52         | 18.94         | College of Human Sciences             | 1,460,499     | 664,884       | 1,185,572     | 1,989,619     |
| College of Media and Communication    | 2.00          |               | 3.00          | 1.00          | College of Media and Communication    | 67,644        |               | 36,700        | 12,500        |
| College Visual and Performing Arts    | 2.00          | 2.00          | 2.17          | 0.34          | College Visual and Performing Arts    | 30,500        | 40,000        | 594,844       | 595,015       |
| Other Units and Activities            | 42.61         | 46.05         | 33.44         | 49.40         | Other Units and Activities            | 3,630,793     | 4,530,005     | 2,712,118     | 7,706,260     |
| Rawls College of Business             | 2.96          | 2.00          |               | 3.85          | Rawls College of Business             | 169,799       | 67,052        |               | 143,507       |
| School of Law                         | 8.25          | 7.00          | 4.00          | 3.00          | School of Law                         | 990,765       | 846,095       | 600,920       | 655,233       |
| University College                    | 0.70          | 2.80          |               | 1.00          | University College                    | 217,592       | 311,408       |               | 20,000        |
| Total                                 | 360           | 358           | 297           | 351           | Total                                 | 38,970,570    | 33,240,141    | 29,954,196    | 37,254,943    |