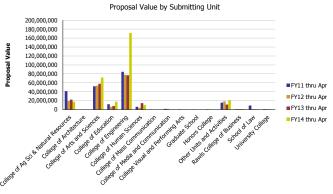

## Research Metrics through April FY14 (by Submitting Unit)

| Number of Proposals submitted         | FY11 thru Apr | FY12 thru Apr | FY13 thru Apr | FY14 thru Apr | Proposal Value                        | FY11 thru Apr | FY12 thru Apr | FY13 thru Apr | FY14 thru Apr |
|---------------------------------------|---------------|---------------|---------------|---------------|---------------------------------------|---------------|---------------|---------------|---------------|
| College of Ag Sci & Natural Resources | 121.47        | 107.81        | 110.45        | 101.22        | College of Ag Sci & Natural Resources | 41,398,965    | 19,382,842    | 22,132,902    | 17,704,136    |
| College of Architecture               |               |               | 1.00          |               | College of Architecture               |               |               | 13,694        |               |
| College of Arts and Sciences          | 193.86        | 187.51        | 163.80        | 200.22        | College of Arts and Sciences          | 52,199,166    | 53,352,773    | 57,940,430    | 71,591,871    |
| College of Education                  | 24.14         | 16.93         | 17.84         | 39.99         | College of Education                  | 11,741,147    | 6,138,622     | 7,965,535     | 17,716,709    |
| College of Engineering                | 240.91        | 237.40        | 201.03        | 227.21        | College of Engineering                | 84,475,572    | 77,892,746    | 76,853,035    | 171,634,438   |
| College of Human Sciences             | 38.20         | 39.33         | 51.32         | 34.22         | College of Human Sciences             | 6,027,333     | 3,954,305     | 14,551,197    | 9,988,531     |
| College of Mass Communication         | 0.15          |               |               |               | College of Mass Communication         | 37,499        |               |               |               |
| College of Media and Communication    | 3.92          | 4.80          | 2.00          | 5.40          | College of Media and Communication    | 1,605,098     | 1,394,397     | 45,000        | 525,110       |
| College Visual and Performing Arts    | 5.00          | 2.00          | 4.50          | 1.00          | College Visual and Performing Arts    | 445,389       | 40,000        | 89,997        | 6,000         |
| Graduate School                       | 1.00          |               |               |               | Graduate School                       | 100,000       |               |               |               |
| Honors College                        | 0.20          |               |               |               | Honors College                        | 433,081       |               |               |               |
| Other Units and Activities            | 71.98         | 54.91         | 37.39         | 49.98         | Other Units and Activities            | 15,498,254    | 18,211,995    | 11,319,177    | 21,086,654    |
| Rawls College of Business             | 4.68          | 2.30          | 0.52          | 4.61          | Rawls College of Business             | 789,192       | 1,324,776     | 677,454       | 620,538       |
| School of Law                         | 5.73          | 7.10          | 2.00          | 2.00          | School of Law                         | 8,997,140     | 1,157,281     | 572,000       | 631,433       |
| University College                    | 2.76          | 4.91          | 1.15          | 2.15          | University College                    | 710,425       | 863,680       | 399,660       | 199,966       |
| Total                                 | 714           | 665           | 593           | 668           | Total                                 | 224,458,262   | 183,713,416   | 192,560,081   | 311,705,386   |