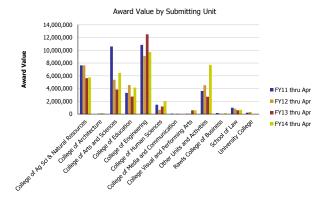

| Number of Awards received             | FY11 thru Apr | FY12 thru Apr | FY13 thru Apr | FY14 thru Apr | Award Value                           | FY11 thru Apr | FY12 thru Apr | FY13 thru Apr | FY14 thru Apr |
|---------------------------------------|---------------|---------------|---------------|---------------|---------------------------------------|---------------|---------------|---------------|---------------|
| College of Ag Sci & Natural Resources | 86.45         | 90.13         | 68.09         | 68.93         | College of Ag Sci & Natural Resources | 7,630,879     | 7,627,716     | 5,631,723     | 5,753,868     |
| College of Architecture               |               | 1.50          | 0.50          | 0.50          | College of Architecture               |               | 92,318        | 75,929        | 57,354        |
| College of Arts and Sciences          | 75.08         | 69.86         | 50.65         | 70.21         | College of Arts and Sciences          | 10,598,637    | 5,374,649     | 3,854,003     | 6,458,696     |
| College of Education                  | 9.44          | 15.80         | 13.15         | 19.27         | College of Education                  | 3,332,059     | 4,561,869     | 2,749,244     | 4,139,250     |
| College of Engineering                | 109.46        | 93.46         | 109.48        | 114.56        | College of Engineering                | 10,841,403    | 9,124,144     | 12,513,143    | 9,723,641     |
| College of Human Sciences             | 21.05         | 27.40         | 12.52         | 18.94         | College of Human Sciences             | 1,460,499     | 664,884       | 1,185,572     | 1,989,619     |
| College of Media and Communication    | 2.00          |               | 3.00          | 1.00          | College of Media and Communication    | 67,644        |               | 36,700        | 12,500        |
| College Visual and Performing Arts    | 2.00          | 2.00          | 2.17          | 0.34          | College Visual and Performing Arts    | 30,500        | 40,000        | 594,844       | 595,015       |
| Other Units and Activities            | 42.61         | 46.05         | 33.44         | 49.40         | Other Units and Activities            | 3,630,793     | 4,530,005     | 2,712,118     | 7,706,260     |
| Rawls College of Business             | 2.96          | 2.00          |               | 3.85          | Rawls College of Business             | 169,799       | 67,052        |               | 143,507       |
| School of Law                         | 8.25          | 7.00          | 4.00          | 3.00          | School of Law                         | 990,765       | 846,095       | 600,920       | 655,233       |
| University College                    | 0.70          | 2.80          |               | 1.00          | University College                    | 217,592       | 311,408       |               | 20,000        |
| Total                                 | 360           | 358           | 297           | 351           | Total                                 | 38,970,570    | 33,240,141    | 29,954,196    | 37,254,943    |