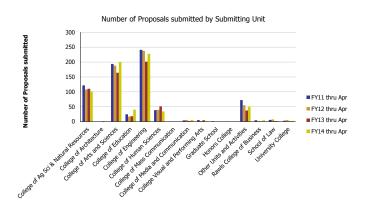

## Research Metrics through April FY14 (by Submitting Unit)

| Number of Proposals submitted         | FY11 thru Apr | FY12 thru Apr | FY13 thru Apr | FY14 thru Apr | Proposal Value                        | FY11 thru Apr | FY12 thru Apr | FY13 thru Apr | FY14 thru Apr |
|---------------------------------------|---------------|---------------|---------------|---------------|---------------------------------------|---------------|---------------|---------------|---------------|
| College of Ag Sci & Natural Resources | 121.47        | 107.81        | 110.45        | 101.22        | College of Ag Sci & Natural Resources | 41,398,965    | 19,382,842    | 22,132,902    | 17,704,136    |
| College of Architecture               |               |               | 1.00          |               | College of Architecture               |               |               | 13,694        |               |
| College of Arts and Sciences          | 193.86        | 187.51        | 163.80        | 200.22        | College of Arts and Sciences          | 52,199,166    | 53,352,773    | 57,940,430    | 71,591,871    |
| College of Education                  | 24.14         | 16.93         | 17.84         | 39.99         | College of Education                  | 11,741,147    | 6,138,622     | 7,965,535     | 17,716,709    |
| College of Engineering                | 240.91        | 237.40        | 201.03        | 227.21        | College of Engineering                | 84,475,572    | 77,892,746    | 76,853,035    | 171,634,438   |
| College of Human Sciences             | 38.20         | 39.33         | 51.32         | 34.22         | College of Human Sciences             | 6,027,333     | 3,954,305     | 14,551,197    | 9,988,531     |
| College of Mass Communication         | 0.15          |               |               |               | College of Mass Communication         | 37,499        |               |               |               |
| College of Media and Communication    | 3.92          | 4.80          | 2.00          | 5.40          | College of Media and Communication    | 1,605,098     | 1,394,397     | 45,000        | 525,110       |
| College Visual and Performing Arts    | 5.00          | 2.00          | 4.50          | 1.00          | College Visual and Performing Arts    | 445,389       | 40,000        | 89,997        | 6,000         |
| Graduate School                       | 1.00          |               |               |               | Graduate School                       | 100,000       |               |               |               |
| Honors College                        | 0.20          |               |               |               | Honors College                        | 433,081       |               |               |               |
| Other Units and Activities            | 71.98         | 54.91         | 37.39         | 49.98         | Other Units and Activities            | 15,498,254    | 18,211,995    | 11,319,177    | 21,086,654    |
| Rawls College of Business             | 4.68          | 2.30          | 0.52          | 4.61          | Rawls College of Business             | 789,192       | 1,324,776     | 677,454       | 620,538       |
| School of Law                         | 5.73          | 7.10          | 2.00          | 2.00          | School of Law                         | 8,997,140     | 1,157,281     | 572,000       | 631,433       |
| University College                    | 2.76          | 4.91          | 1.15          | 2.15          | University College                    | 710,425       | 863,680       | 399,660       | 199,966       |
| Total                                 | 714           | 665           | 593           | 668           | Total                                 | 224,458,262   | 183,713,416   | 192,560,081   | 311,705,386   |