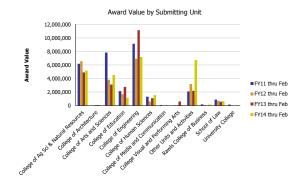

| Number of Awards received             | FY11 thru Feb | FY12 thru Feb | FY13 thru Feb | FY14 thru Feb | Award Value                           | FY11 thru Feb | FY12 thru Feb | FY13 thru Feb | FY14 thru Feb |
|---------------------------------------|---------------|---------------|---------------|---------------|---------------------------------------|---------------|---------------|---------------|---------------|
| College of Ag Sci & Natural Resources | 70.48         | 74.08         | 53.49         | 54.71         | College of Ag Sci & Natural Resources | 6,174,437     | 6,540,356     | 4,895,710     | 5,148,211     |
| College of Architecture               |               | 1.00          | 0.50          | 0.50          | College of Architecture               |               | 69,068        | 75,929        | 57,354        |
| College of Arts and Sciences          | 57.81         | 44.91         | 39.65         | 49.19         | College of Arts and Sciences          | 7,829,790     | 3,797,338     | 3,103,051     | 4,526,399     |
| College of Education                  | 7.04          | 8.90          | 12.15         | 11.85         | College of Education                  | 2,132,868     | 1,675,398     | 2,739,244     | 1,146,944     |
| College of Engineering                | 81.13         | 64.61         | 79.48         | 82.81         | College of Engineering                | 9,121,704     | 6,898,029     | 11,142,169    | 7,164,737     |
| College of Human Sciences             | 17.12         | 19.90         | 9.52          | 16.82         | College of Human Sciences             | 1,307,208     | 594,223       | 1,099,123     | 1,550,092     |
| College of Media and Communication    | 2.00          |               | 2.00          | 1.00          | College of Media and Communication    | 67,644        |               | 32,500        | 12,500        |
| College Visual and Performing Arts    | 2.00          | 2.00          | 2.17          | 0.17          | College Visual and Performing Arts    | 30,500        | 40,000        | 594,844       | 79,466        |
| Other Units and Activities            | 29.71         | 32.60         | 28.04         | 39.10         | Other Units and Activities            | 2,076,868     | 3,172,193     | 2,167,869     | 6,715,301     |
| Rawls College of Business             | 2.96          | 2.00          |               | 3.85          | Rawls College of Business             | 169,799       | 67,052        |               | 143,507       |
| School of Law                         | 4.25          | 5.00          | 3.00          | 2.00          | School of Law                         | 873,398       | 720,996       | 562,920       | 631,433       |
| University College                    | 0.50          | 2.00          |               | 1.00          | University College                    | 135,000       | 3,380         |               | 20,000        |
| Total                                 | 275           | 257           | 230           | 263           | Total                                 | 29,919,215    | 23,578,033    | 26,413,358    | 27,195,944    |