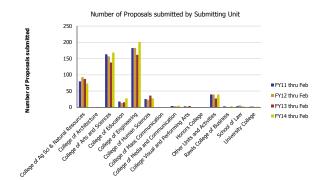

## Research Metrics through February FY14 (by Submitting Unit)

| Number of Proposals submitted         | FY11 thru Feb | FY12 thru Feb | FY13 thru Feb | FY14 thru Feb | Proposal Value                        | FY11 thru Feb | FY12 thru Feb | FY13 thru Feb | FY14 thru Feb |
|---------------------------------------|---------------|---------------|---------------|---------------|---------------------------------------|---------------|---------------|---------------|---------------|
| College of Ag Sci & Natural Resources | 80.02         | 92.41         | 87.28         | 73.29         | College of Ag Sci & Natural Resources | 37,747,153    | 16,272,645    | 19,038,444    | 12,527,090    |
| College of Architecture               |               |               | 1.00          |               | College of Architecture               |               |               | 13,694        |               |
| College of Arts and Sciences          | 162.95        | 156.74        | 138.22        | 168.45        | College of Arts and Sciences          | 43,308,056    | 43,405,236    | 48,958,688    | 63,788,172    |
| College of Education                  | 17.64         | 13.50         | 15.33         | 27.57         | College of Education                  | 8,322,128     | 4,954,272     | 6,957,208     | 13,405,184    |
| College of Engineering                | 182.39        | 182.61        | 161.51        | 201.20        | College of Engineering                | 64,625,599    | 68,715,163    | 65,121,636    | 163,345,628   |
| College of Human Sciences             | 25.12         | 23.33         | 35.82         | 27.83         | College of Human Sciences             | 5,046,498     | 2,698,437     | 8,198,044     | 4,593,983     |
| College of Mass Communication         | 0.15          |               |               |               | College of Mass Communication         | 37,499        |               |               |               |
| College of Media and Communication    | 3.85          | 3.80          | 2.00          | 5.00          | College of Media and Communication    | 650,516       | 1,263,849     | 45,000        | 369,149       |
| College Visual and Performing Arts    | 3.00          | 2.00          | 4.00          | 1.00          | College Visual and Performing Arts    | 105,500       | 40,000        | 80,000        | 6,000         |
| Honors College                        | 0.20          |               |               |               | Honors College                        | 433,081       |               |               |               |
| Other Units and Activities            | 39.24         | 39.56         | 27.32         | 39.38         | Other Units and Activities            | 10,585,563    | 10,314,405    | 9,797,606     | 16,669,672    |
| Rawls College of Business             | 3.03          | 1.30          | 0.52          | 3.28          | Rawls College of Business             | 285,169       | 1,074,776     | 677,454       | 229,321       |
| School of Law                         | 3.25          | 6.00          | 2.00          | 2.00          | School of Law                         | 745,251       | 1,052,284     | 572,000       | 631,433       |
| University College                    | 2.16          | 2.75          |               | 2.00          | University College                    | 546,590       | 152,142       |               | 49,998        |
| Total                                 | 523           | 524           | 475           | 551           | Total                                 | 172,438,604   | 149,943,208   | 159,459,773   | 275,615,630   |