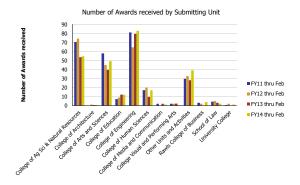

| Number of Awards received             | FY11 thru Feb | FY12 thru Feb | FY13 thru Feb | FY14 thru Feb | Award Value                           | FY11 thru Feb | FY12 thru Feb | FY13 thru Feb | FY14 thru Feb |
|---------------------------------------|---------------|---------------|---------------|---------------|---------------------------------------|---------------|---------------|---------------|---------------|
| College of Ag Sci & Natural Resources | 70.48         | 74.08         | 53.49         | 54.71         | College of Ag Sci & Natural Resources | 6,174,437     | 6,540,356     | 4,895,710     | 5,148,211     |
| College of Architecture               |               | 1.00          | 0.50          | 0.50          | College of Architecture               |               | 69,068        | 75,929        | 57,354        |
| College of Arts and Sciences          | 57.81         | 44.91         | 39.65         | 49.19         | College of Arts and Sciences          | 7,829,790     | 3,797,338     | 3,103,051     | 4,526,399     |
| College of Education                  | 7.04          | 8.90          | 12.15         | 11.85         | College of Education                  | 2,132,868     | 1,675,398     | 2,739,244     | 1,146,944     |
| College of Engineering                | 81.13         | 64.61         | 79.48         | 82.81         | College of Engineering                | 9,121,704     | 6,898,029     | 11,142,169    | 7,164,737     |
| College of Human Sciences             | 17.12         | 19.90         | 9.52          | 16.82         | College of Human Sciences             | 1,307,208     | 594,223       | 1,099,123     | 1,550,092     |
| College of Media and Communication    | 2.00          |               | 2.00          | 1.00          | College of Media and Communication    | 67,644        |               | 32,500        | 12,500        |
| College Visual and Performing Arts    | 2.00          | 2.00          | 2.17          | 0.17          | College Visual and Performing Arts    | 30,500        | 40,000        | 594,844       | 79,466        |
| Other Units and Activities            | 29.71         | 32.60         | 28.04         | 39.10         | Other Units and Activities            | 2,076,868     | 3,172,193     | 2,167,869     | 6,715,301     |
| Rawls College of Business             | 2.96          | 2.00          |               | 3.85          | Rawls College of Business             | 169,799       | 67,052        |               | 143,507       |
| School of Law                         | 4.25          | 5.00          | 3.00          | 2.00          | School of Law                         | 873,398       | 720,996       | 562,920       | 631,433       |
| University College                    | 0.50          | 2.00          |               | 1.00          | University College                    | 135,000       | 3,380         |               | 20,000        |
| Total                                 | 275           | 257           | 230           | 263           | Total                                 | 29,919,215    | 23,578,033    | 26,413,358    | 27,195,944    |