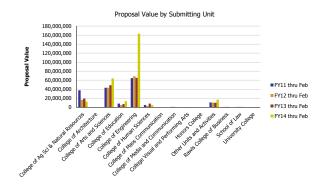

## Research Metrics through February FY14 (by Submitting Unit)

| Number of Proposals submitted         | FY11 thru Feb | FY12 thru Feb | FY13 thru Feb | FY14 thru Feb | Proposal Value                        | FY11 thru Feb | FY12 thru Feb | FY13 thru Feb | FY14 thru Feb |
|---------------------------------------|---------------|---------------|---------------|---------------|---------------------------------------|---------------|---------------|---------------|---------------|
| College of Ag Sci & Natural Resources | 80.02         | 92.41         | 87.28         | 73.29         | College of Ag Sci & Natural Resources | 37,747,153    | 16,272,645    | 19,038,444    | 12,527,090    |
| College of Architecture               |               |               | 1.00          |               | College of Architecture               |               |               | 13,694        |               |
| College of Arts and Sciences          | 162.95        | 156.74        | 138.22        | 168.45        | College of Arts and Sciences          | 43,308,056    | 43,405,236    | 48,958,688    | 63,788,172    |
| College of Education                  | 17.64         | 13.50         | 15.33         | 27.57         | College of Education                  | 8,322,128     | 4,954,272     | 6,957,208     | 13,405,184    |
| College of Engineering                | 182.39        | 182.61        | 161.51        | 201.20        | College of Engineering                | 64,625,599    | 68,715,163    | 65,121,636    | 163,345,628   |
| College of Human Sciences             | 25.12         | 23.33         | 35.82         | 27.83         | College of Human Sciences             | 5,046,498     | 2,698,437     | 8,198,044     | 4,593,983     |
| College of Mass Communication         | 0.15          |               |               |               | College of Mass Communication         | 37,499        |               |               |               |
| College of Media and Communication    | 3.85          | 3.80          | 2.00          | 5.00          | College of Media and Communication    | 650,516       | 1,263,849     | 45,000        | 369,149       |
| College Visual and Performing Arts    | 3.00          | 2.00          | 4.00          | 1.00          | College Visual and Performing Arts    | 105,500       | 40,000        | 80,000        | 6,000         |
| Honors College                        | 0.20          |               |               |               | Honors College                        | 433,081       |               |               |               |
| Other Units and Activities            | 39.24         | 39.56         | 27.32         | 39.38         | Other Units and Activities            | 10,585,563    | 10,314,405    | 9,797,606     | 16,669,672    |
| Rawls College of Business             | 3.03          | 1.30          | 0.52          | 3.28          | Rawls College of Business             | 285,169       | 1,074,776     | 677,454       | 229,321       |
| School of Law                         | 3.25          | 6.00          | 2.00          | 2.00          | School of Law                         | 745,251       | 1,052,284     | 572,000       | 631,433       |
| University College                    | 2.16          | 2.75          |               | 2.00          | University College                    | 546,590       | 152,142       |               | 49,998        |
| Total                                 | 523           | 524           | 475           | 551           | Total                                 | 172,438,604   | 149,943,208   | 159,459,773   | 275,615,630   |