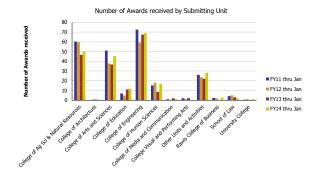

| Number of Awards received             | FY11 thru Jan | FY12 thru Jan | FY13 thru Jan | FY14 thru Jan | Award Value                           | FY11 thru Jan | FY12 thru Jan | FY13 thru Jan | FY14 thru Jan |
|---------------------------------------|---------------|---------------|---------------|---------------|---------------------------------------|---------------|---------------|---------------|---------------|
| College of Ag Sci & Natural Resources | 60.23         | 59.58         | 46.49         | 49.71         | College of Ag Sci & Natural Resources | 4,999,842     | 5,002,704     | 4,361,233     | 3,304,652     |
| College of Architecture               |               | 1.00          | 0.50          | 0.50          | College of Architecture               |               | 69,068        | 75,929        | 57,354        |
| College of Arts and Sciences          | 51.06         | 37.66         | 36.65         | 45.19         | College of Arts and Sciences          | 7,520,489     | 3,530,111     | 2,858,051     | 3,201,984     |
| College of Education                  | 7.04          | 4.90          | 11.15         | 11.85         | College of Education                  | 2,132,868     | 893,637       | 2,723,492     | 1,146,944     |
| College of Engineering                | 72.45         | 59.36         | 67.48         | 68.81         | College of Engineering                | 8,385,820     | 6,356,542     | 9,004,095     | 5,837,100     |
| College of Human Sciences             | 15.12         | 17.90         | 8.52          | 16.82         | College of Human Sciences             | 1,249,713     | 530,635       | 1,010,107     | 1,550,092     |
| College of Media and Communication    | 1.00          |               | 2.00          | 1.00          | College of Media and Communication    | 20,144        |               | 32,500        | 12,500        |
| College Visual and Performing Arts    | 2.00          | 1.00          | 2.17          | 0.17          | College Visual and Performing Arts    | 30,500        | 30,000        | 594,844       | 79,466        |
| Other Units and Activities            | 26.05         | 23.60         | 22.04         | 28.10         | Other Units and Activities            | 1,936,782     | 2,250,702     | 1,839,201     | 5,076,596     |
| Rawls College of Business             | 2.30          | 2.00          |               | 2.85          | Rawls College of Business             | 142,901       | 67,052        |               | 136,237       |
| School of Law                         | 4.25          | 5.00          | 3.00          | 2.00          | School of Law                         | 873,398       | 720,996       | 562,920       | 631,433       |
| University College                    | 0.50          | 1.00          |               | 1.00          | University College                    | 135,000       | 1,800         |               | 20,000        |
| Total                                 | 242           | 213           | 200           | 228           | Total                                 | 27,427,456    | 19,453,247    | 23,062,371    | 21,054,358    |