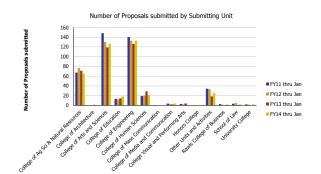

## Research Metrics through January FY14 (by Submitting Unit)

| Number of Proposals submitted         | FY11 thru Jan | FY12 thru Jan | FY13 thru Jan | FY14 thru Jan | Proposal Value                        | FY11 thru Jan | FY12 thru Jan | FY13 thru Jan | FY14 thru Jan |
|---------------------------------------|---------------|---------------|---------------|---------------|---------------------------------------|---------------|---------------|---------------|---------------|
| College of Ag Sci & Natural Resources | 67.27         | 76.56         | 71.16         | 65.02         | College of Ag Sci & Natural Resources | 10,090,222    | 10,163,356    | 13,988,389    | 10,950,823    |
| College of Architecture               |               |               | 1.00          |               | College of Architecture               |               |               | 13,694        |               |
| College of Arts and Sciences          | 148.30        | 130.61        | 119.04        | 126.67        | College of Arts and Sciences          | 35,907,393    | 33,802,170    | 41,416,341    | 51,789,175    |
| College of Education                  | 13.68         | 12.40         | 14.60         | 18.48         | College of Education                  | 7,001,577     | 4,547,035     | 6,624,786     | 8,653,389     |
| College of Engineering                | 140.25        | 132.92        | 126.21        | 132.90        | College of Engineering                | 45,975,952    | 50,639,318    | 50,160,164    | 135,715,531   |
| College of Human Sciences             | 19.02         | 20.60         | 29.15         | 20.98         | College of Human Sciences             | 3,423,652     | 2,096,728     | 5,572,061     | 2,734,734     |
| College of Mass Communication         | 0.15          |               |               |               | College of Mass Communication         | 37,499        |               |               |               |
| College of Media and Communication    | 3.85          | 2.80          | 2.00          | 4.00          | College of Media and Communication    | 650,516       | 1,249,149     | 45,000        | 84,121        |
| College Visual and Performing Arts    | 3.00          | 2.00          | 4.00          | 1.00          | College Visual and Performing Arts    | 105,500       | 40,000        | 80,000        | 6,000         |
| Honors College                        | 0.20          |               |               |               | Honors College                        | 433,081       |               |               |               |
| Other Units and Activities            | 34.24         | 33.06         | 18.44         | 25.75         | Other Units and Activities            | 9,623,899     | 9,198,653     | 7,069,408     | 12,339,526    |
| Rawls College of Business             | 2.63          | 1.30          | 0.40          | 2.20          | Rawls College of Business             | 137,277       | 1,074,776     | 317,482       | 173,971       |
| School of Law                         | 3.25          | 5.00          | 1.00          | 2.00          | School of Law                         | 745,251       | 1,001,163     | 472,000       | 631,433       |
| University College                    | 2.16          | 1.75          |               | 2.00          | University College                    | 546,590       | 150,562       |               | 49,998        |
| Total                                 | 438           | 419           | 387           | 401           | Total                                 | 114,678,409   | 113,962,911   | 125,759,325   | 223,128,701   |