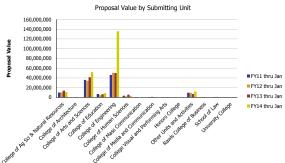

## Research Metrics through January FY14 (by Submitting Unit)

| Number of Proposals submitted         | FY11 thru Jan | FY12 thru Jan | FY13 thru Jan | FY14 thru Jan | Proposal Value                        | FY11 thru Jan | FY12 thru Jan | FY13 thru Jan | FY14 thru Jan |
|---------------------------------------|---------------|---------------|---------------|---------------|---------------------------------------|---------------|---------------|---------------|---------------|
| College of Ag Sci & Natural Resources | 67.27         | 76.56         | 71.16         | 65.02         | College of Ag Sci & Natural Resources | 10,090,222    | 10,163,356    | 13,988,389    | 10,950,823    |
| College of Architecture               |               |               | 1.00          |               | College of Architecture               |               |               | 13,694        |               |
| College of Arts and Sciences          | 148.30        | 130.61        | 119.04        | 126.67        | College of Arts and Sciences          | 35,907,393    | 33,802,170    | 41,416,341    | 51,789,175    |
| College of Education                  | 13.68         | 12.40         | 14.60         | 18.48         | College of Education                  | 7,001,577     | 4,547,035     | 6,624,786     | 8,653,389     |
| College of Engineering                | 140.25        | 132.92        | 126.21        | 132.90        | College of Engineering                | 45,975,952    | 50,639,318    | 50,160,164    | 135,715,531   |
| College of Human Sciences             | 19.02         | 20.60         | 29.15         | 20.98         | College of Human Sciences             | 3,423,652     | 2,096,728     | 5,572,061     | 2,734,734     |
| College of Mass Communication         | 0.15          |               |               |               | College of Mass Communication         | 37,499        |               |               |               |
| College of Media and Communication    | 3.85          | 2.80          | 2.00          | 4.00          | College of Media and Communication    | 650,516       | 1,249,149     | 45,000        | 84,121        |
| College Visual and Performing Arts    | 3.00          | 2.00          | 4.00          | 1.00          | College Visual and Performing Arts    | 105,500       | 40,000        | 80,000        | 6,000         |
| Honors College                        | 0.20          |               |               |               | Honors College                        | 433,081       |               |               |               |
| Other Units and Activities            | 34.24         | 33.06         | 18.44         | 25.75         | Other Units and Activities            | 9,623,899     | 9,198,653     | 7,069,408     | 12,339,526    |
| Rawls College of Business             | 2.63          | 1.30          | 0.40          | 2.20          | Rawls College of Business             | 137,277       | 1,074,776     | 317,482       | 173,971       |
| School of Law                         | 3.25          | 5.00          | 1.00          | 2.00          | School of Law                         | 745,251       | 1,001,163     | 472,000       | 631,433       |
| University College                    | 2.16          | 1.75          |               | 2.00          | University College                    | 546,590       | 150,562       |               | 49,998        |
| Total                                 | 438           | 419           | 387           | 401           | Total                                 | 114,678,409   | 113,962,911   | 125,759,325   | 223,128,701   |