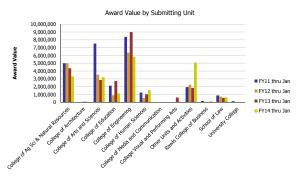

| Number of Awards received             | FY11 thru Jan | FY12 thru Jan | FY13 thru Jan | FY14 thru Jan | Award Value                           | FY11 thru Jan | FY12 thru Jan | FY13 thru Jan | FY14 thru Jan |
|---------------------------------------|---------------|---------------|---------------|---------------|---------------------------------------|---------------|---------------|---------------|---------------|
| College of Ag Sci & Natural Resources | 60.23         | 59.58         | 46.49         | 49.71         | College of Ag Sci & Natural Resources | 4,999,842     | 5,002,704     | 4,361,233     | 3,304,652     |
| College of Architecture               |               | 1.00          | 0.50          | 0.50          | College of Architecture               |               | 69,068        | 75,929        | 57,354        |
| College of Arts and Sciences          | 51.06         | 37.66         | 36.65         | 45.19         | College of Arts and Sciences          | 7,520,489     | 3,530,111     | 2,858,051     | 3,201,984     |
| College of Education                  | 7.04          | 4.90          | 11.15         | 11.85         | College of Education                  | 2,132,868     | 893,637       | 2,723,492     | 1,146,944     |
| College of Engineering                | 72.45         | 59.36         | 67.48         | 68.81         | College of Engineering                | 8,385,820     | 6,356,542     | 9,004,095     | 5,837,100     |
| College of Human Sciences             | 15.12         | 17.90         | 8.52          | 16.82         | College of Human Sciences             | 1,249,713     | 530,635       | 1,010,107     | 1,550,092     |
| College of Media and Communication    | 1.00          |               | 2.00          | 1.00          | College of Media and Communication    | 20,144        |               | 32,500        | 12,500        |
| College Visual and Performing Arts    | 2.00          | 1.00          | 2.17          | 0.17          | College Visual and Performing Arts    | 30,500        | 30,000        | 594,844       | 79,466        |
| Other Units and Activities            | 26.05         | 23.60         | 22.04         | 28.10         | Other Units and Activities            | 1,936,782     | 2,250,702     | 1,839,201     | 5,076,596     |
| Rawls College of Business             | 2.30          | 2.00          |               | 2.85          | Rawls College of Business             | 142,901       | 67,052        |               | 136,237       |
| School of Law                         | 4.25          | 5.00          | 3.00          | 2.00          | School of Law                         | 873,398       | 720,996       | 562,920       | 631,433       |
| University College                    | 0.50          | 1.00          |               | 1.00          | University College                    | 135,000       | 1,800         |               | 20,000        |
| Total                                 | 242           | 213           | 200           | 228           | Total                                 | 27,427,456    | 19,453,247    | 23,062,371    | 21,054,358    |