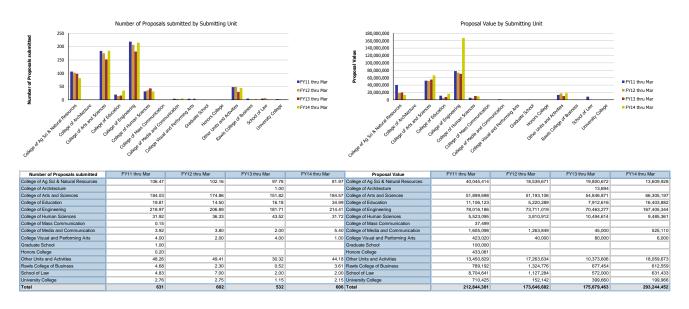

## Research Metrics through March FY14 (by Submitting Unit)

| College of Architecture            |       | 1.50  | 0.50  | 0.50  | College of Architecture            |            | 92.318     | 75.929     | 57.354     |
|------------------------------------|-------|-------|-------|-------|------------------------------------|------------|------------|------------|------------|
|                                    |       |       |       |       |                                    |            |            |            |            |
| College of Arts and Sciences       | 65.08 | 56.21 | 42.90 | 58.86 | College of Arts and Sciences       | 10,404,223 | 4,575,405  | 3,211,551  | 5,270,950  |
| College of Education               | 8.44  | 13.10 | 12.15 | 13.85 | College of Education               | 3,131,686  | 4,359,369  | 2,739,244  | 1,179,084  |
| College of Engineering             | 95.46 | 77.96 | 88.23 | 98.81 | College of Engineering             | 9,963,941  | 7,955,599  | 11,745,680 | 8,617,099  |
| College of Human Sciences          | 19.05 | 25.90 | 11.52 | 18.82 | College of Human Sciences          | 1,434,813  | 645,879    | 1,141,572  | 1,625,702  |
| College of Media and Communication | 2.00  |       | 3.00  | 1.00  | College of Media and Communication | 67,644     |            | 36,700     | 12,500     |
| College Visual and Performing Arts | 2.00  | 2.00  | 2.17  | 0.17  | College Visual and Performing Arts | 30,500     | 40,000     | 594,844    | 79,466     |
| Other Units and Activities         | 37.21 | 39.05 | 33.44 | 40.81 | Other Units and Activities         | 2,939,946  | 3,945,335  | 2,712,118  | 7,020,175  |
| Rawls College of Business          | 2.96  | 2.00  |       | 3.85  | Rawls College of Business          | 169,799    | 67,052     |            | 143,507    |
| School of Law                      | 6.25  | 6.00  | 4.00  | 3.00  | School of Law                      | 934,298    | 795,996    | 600,920    | 655,233    |
| University College                 | 0.50  | 2.80  |       | 1.00  | University College                 | 135,000    | 311,408    |            | 20,000     |
| Total                              | 321   | 310   | 262   | 300   | Total                              | 36,529,002 | 29,933,339 | 28,240,512 | 30,187,588 |