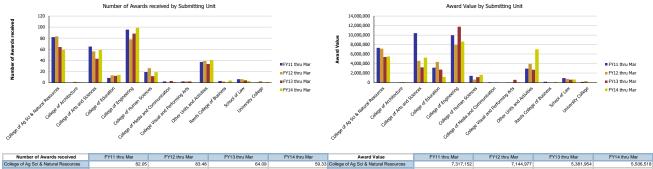

## Research Metrics through March FY14 (by Submitting Unit)

| College of Architecture            |       | 1.50  | 0.50  | 0.50  | College of Architecture            |            | 92.318     | 75.929     | 57.354     |
|------------------------------------|-------|-------|-------|-------|------------------------------------|------------|------------|------------|------------|
|                                    |       |       |       |       |                                    |            |            |            |            |
| College of Arts and Sciences       | 65.08 | 56.21 | 42.90 | 58.86 | College of Arts and Sciences       | 10,404,223 | 4,575,405  | 3,211,551  | 5,270,950  |
| College of Education               | 8.44  | 13.10 | 12.15 | 13.85 | College of Education               | 3,131,686  | 4,359,369  | 2,739,244  | 1,179,084  |
| College of Engineering             | 95.46 | 77.96 | 88.23 | 98.81 | College of Engineering             | 9,963,941  | 7,955,599  | 11,745,680 | 8,617,099  |
| College of Human Sciences          | 19.05 | 25.90 | 11.52 | 18.82 | College of Human Sciences          | 1,434,813  | 645,879    | 1,141,572  | 1,625,702  |
| College of Media and Communication | 2.00  |       | 3.00  | 1.00  | College of Media and Communication | 67,644     |            | 36,700     | 12,500     |
| College Visual and Performing Arts | 2.00  | 2.00  | 2.17  | 0.17  | College Visual and Performing Arts | 30,500     | 40,000     | 594,844    | 79,466     |
| Other Units and Activities         | 37.21 | 39.05 | 33.44 | 40.81 | Other Units and Activities         | 2,939,946  | 3,945,335  | 2,712,118  | 7,020,175  |
| Rawls College of Business          | 2.96  | 2.00  |       | 3.85  | Rawls College of Business          | 169,799    | 67,052     |            | 143,507    |
| School of Law                      | 6.25  | 6.00  | 4.00  | 3.00  | School of Law                      | 934,298    | 795,996    | 600,920    | 655,233    |
| University College                 | 0.50  | 2.80  |       | 1.00  | University College                 | 135,000    | 311,408    |            | 20,000     |
| Total                              | 321   | 310   | 262   | 300   | Total                              | 36,529,002 | 29,933,339 | 28,240,512 | 30,187,588 |