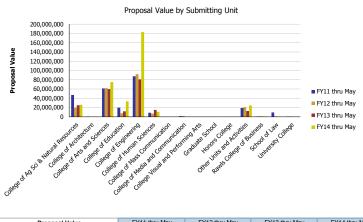

## Research Metrics through May FY14 (by Submitting Unit)

| Number of Proposals submitted         | FY11 thru May | FY12 thru May | FY13 thru May | FY14 thru May | Proposal Value                        | FY11 thru May | FY12 thru May | FY13 thru May | FY14 thru May |
|---------------------------------------|---------------|---------------|---------------|---------------|---------------------------------------|---------------|---------------|---------------|---------------|
| College of Ag Sci & Natural Resources | 141.97        | 118.71        | 130.65        | 123.65        | College of Ag Sci & Natural Resources | 47,287,065    | 19,839,250    | 25,175,256    | 25,979,537    |
| College of Architecture               | 0.50          |               | 1.00          |               | College of Architecture               | 712,891       |               | 13,694        |               |
| College of Arts and Sciences          | 215.23        | 215.94        | 175.10        | 212.66        | College of Arts and Sciences          | 61,478,551    | 61,869,038    | 59,843,608    | 75,136,566    |
| College of Education                  | 29.99         | 20.43         | 18.84         | 46.19         | College of Education                  | 19,739,581    | 7,607,579     | 11,990,478    | 33,423,676    |
| College of Engineering                | 263.96        | 250.55        | 215.73        | 247.18        | College of Engineering                | 87,587,247    | 92,038,764    | 80,849,789    | 183,176,828   |
| College of Human Sciences             | 42.25         | 44.33         | 56.92         | 38.22         | College of Human Sciences             | 8,846,216     | 7,135,640     | 15,044,521    | 10,679,193    |
| College of Mass Communication         | 0.15          |               |               |               | College of Mass Communication         | 37,499        |               |               |               |
| College of Media and Communication    | 3.92          | 6.80          | 2.00          | 5.40          | College of Media and Communication    | 1,605,098     | 1,847,383     | 45,000        | 525,110       |
| College Visual and Performing Arts    | 5.00          | 3.00          | 4.50          | 1.00          | College Visual and Performing Arts    | 445,389       | 40,500        | 89,997        | 6,000         |
| Graduate School                       | 1.00          |               |               |               | Graduate School                       | 100,000       |               |               |               |
| Honors College                        | 0.20          |               |               | 0.55          | Honors College                        | 433,081       |               |               | 127,947       |
| Other Units and Activities            | 87.26         | 68.93         | 45.59         | 63.71         | Other Units and Activities            | 19,223,048    | 20,859,892    | 12,481,501    | 24,593,800    |
| Rawls College of Business             | 4.83          | 2.30          | 1.52          | 5.29          | Rawls College of Business             | 857,570       | 1,324,776     | 742,665       | 824,091       |
| School of Law                         | 5.98          | 7.10          | 3.00          | 2.00          | School of Law                         | 9,292,162     | 1,157,281     | 622,000       | 631,433       |
| University College                    | 3.76          | 4.91          | 2.15          | 2.15          | University College                    | 776,701       | 863,680       | 401,660       | 199,966       |
| Total                                 | 806           | 743           | 657           | 748           | Total                                 | 258,422,098   | 214,583,783   | 207,300,169   | 355,304,147   |