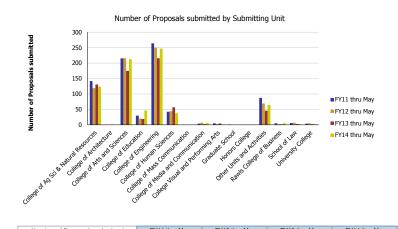

## Research Metrics through May FY14 (by Submitting Unit)

| Number of Proposals submitted         | FY11 thru May | FY12 thru May | FY13 thru May | FY14 thru May | Proposal Value                        | FY11 thru May | FY12 thru May | FY13 thru May | FY14 thru May |
|---------------------------------------|---------------|---------------|---------------|---------------|---------------------------------------|---------------|---------------|---------------|---------------|
| College of Ag Sci & Natural Resources | 141.97        | 118.71        | 130.65        | 123.65        | College of Ag Sci & Natural Resources | 47,287,065    | 19,839,250    | 25,175,256    | 25,979,537    |
| College of Architecture               | 0.50          |               | 1.00          |               | College of Architecture               | 712,891       |               | 13,694        |               |
| College of Arts and Sciences          | 215.23        | 215.94        | 175.10        | 212.66        | College of Arts and Sciences          | 61,478,551    | 61,869,038    | 59,843,608    | 75,136,566    |
| College of Education                  | 29.99         | 20.43         | 18.84         | 46.19         | College of Education                  | 19,739,581    | 7,607,579     | 11,990,478    | 33,423,676    |
| College of Engineering                | 263.96        | 250.55        | 215.73        | 247.18        | College of Engineering                | 87,587,247    | 92,038,764    | 80,849,789    | 183,176,828   |
| College of Human Sciences             | 42.25         | 44.33         | 56.92         | 38.22         | College of Human Sciences             | 8,846,216     | 7,135,640     | 15,044,521    | 10,679,193    |
| College of Mass Communication         | 0.15          |               |               |               | College of Mass Communication         | 37,499        |               |               |               |
| College of Media and Communication    | 3.92          | 6.80          | 2.00          | 5.40          | College of Media and Communication    | 1,605,098     | 1,847,383     | 45,000        | 525,110       |
| College Visual and Performing Arts    | 5.00          | 3.00          | 4.50          | 1.00          | College Visual and Performing Arts    | 445,389       | 40,500        | 89,997        | 6,000         |
| Graduate School                       | 1.00          |               |               |               | Graduate School                       | 100,000       |               |               |               |
| Honors College                        | 0.20          |               |               | 0.55          | Honors College                        | 433,081       |               |               | 127,947       |
| Other Units and Activities            | 87.26         | 68.93         | 45.59         | 63.71         | Other Units and Activities            | 19,223,048    | 20,859,892    | 12,481,501    | 24,593,800    |
| Rawls College of Business             | 4.83          | 2.30          | 1.52          | 5.29          | Rawls College of Business             | 857,570       | 1,324,776     | 742,665       | 824,091       |
| School of Law                         | 5.98          | 7.10          | 3.00          | 2.00          | School of Law                         | 9,292,162     | 1,157,281     | 622,000       | 631,433       |
| University College                    | 3.76          | 4.91          | 2.15          | 2.15          | University College                    | 776,701       | 863,680       | 401,660       | 199,966       |
| Total                                 | 806           | 743           | 657           | 748           | Total                                 | 258,422,098   | 214,583,783   | 207,300,169   | 355,304,147   |