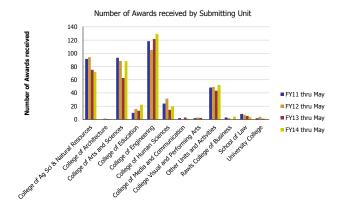

| Number of Awards received             | FY11 thru May | FY12 thru May | FY13 thru May | FY14 thru May | Award Value                           | FY11 thru May | FY12 thru May | FY13 thru May | FY14 thru May |
|---------------------------------------|---------------|---------------|---------------|---------------|---------------------------------------|---------------|---------------|---------------|---------------|
| College of Ag Sci & Natural Resources | 91.45         | 94.13         | 75.09         | 71.93         | College of Ag Sci & Natural Resources | 8,827,856     | 7,645,906     | 6,563,250     | 5,808,247     |
| College of Architecture               |               | 1.50          | 0.50          | 0.50          | College of Architecture               |               | 92,318        | 75,929        | 57,354        |
| College of Arts and Sciences          | 93.08         | 88.36         | 62.65         | 88.16         | College of Arts and Sciences          | 12,103,879    | 7,297,781     | 5,496,073     | 8,429,028     |
| College of Education                  | 9.94          | 15.80         | 13.15         | 22.27         | College of Education                  | 3,362,059     | 4,561,869     | 2,749,244     | 4,380,939     |
| College of Engineering                | 118.46        | 104.96        | 121.48        | 129.56        | College of Engineering                | 11,664,996    | 12,351,812    | 13,216,824    | 12,344,305    |
| College of Human Sciences             | 24.05         | 31.40         | 14.52         | 19.94         | College of Human Sciences             | 1,480,902     | 858,455       | 1,237,576     | 2,045,208     |
| College of Media and Communication    | 2.00          |               | 3.00          | 1.00          | College of Media and Communication    | 67,644        |               | 36,700        | 12,500        |
| College Visual and Performing Arts    | 2.00          | 3.00          | 2.17          | 0.34          | College Visual and Performing Arts    | 30,500        | 40,500        | 594,844       | 595,015       |
| Other Units and Activities            | 48.11         | 49.05         | 43.44         | 52.15         | Other Units and Activities            | 4,081,779     | 4,981,023     | 4,232,037     | 8,299,468     |
| Rawls College of Business             | 2.96          | 2.00          |               | 4.15          | Rawls College of Business             | 169,799       | 67,052        |               | 190,992       |
| School of Law                         | 8.25          | 7.00          | 5.00          | 4.00          | School of Law                         | 990,765       | 846,095       | 650,920       | 716,433       |
| University College                    | 1.70          | 3.80          | 1.00          | 1.00          | University College                    | 183,592       | 369,408       | 230,000       | 20,000        |
| Total                                 | 402           | 401           | 342           | 395           | Total                                 | 42,963,770    | 39,112,220    | 35,083,397    | 42,899,489    |