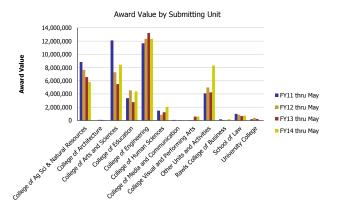

| Number of Awards received             | FY11 thru May | FY12 thru May | FY13 thru May | FY14 thru May | Award Value                           | FY11 thru May | FY12 thru May | FY13 thru May | FY14 thru May |
|---------------------------------------|---------------|---------------|---------------|---------------|---------------------------------------|---------------|---------------|---------------|---------------|
| College of Ag Sci & Natural Resources | 91.45         | 94.13         | 75.09         | 71.93         | College of Ag Sci & Natural Resources | 8,827,856     | 7,645,906     | 6,563,250     | 5,808,247     |
| College of Architecture               |               | 1.50          | 0.50          | 0.50          | College of Architecture               |               | 92,318        | 75,929        | 57,354        |
| College of Arts and Sciences          | 93.08         | 88.36         | 62.65         | 88.16         | College of Arts and Sciences          | 12,103,879    | 7,297,781     | 5,496,073     | 8,429,028     |
| College of Education                  | 9.94          | 15.80         | 13.15         | 22.27         | College of Education                  | 3,362,059     | 4,561,869     | 2,749,244     | 4,380,939     |
| College of Engineering                | 118.46        | 104.96        | 121.48        | 129.56        | College of Engineering                | 11,664,996    | 12,351,812    | 13,216,824    | 12,344,305    |
| College of Human Sciences             | 24.05         | 31.40         | 14.52         | 19.94         | College of Human Sciences             | 1,480,902     | 858,455       | 1,237,576     | 2,045,208     |
| College of Media and Communication    | 2.00          |               | 3.00          | 1.00          | College of Media and Communication    | 67,644        |               | 36,700        | 12,500        |
| College Visual and Performing Arts    | 2.00          | 3.00          | 2.17          | 0.34          | College Visual and Performing Arts    | 30,500        | 40,500        | 594,844       | 595,015       |
| Other Units and Activities            | 48.11         | 49.05         | 43.44         | 52.15         | Other Units and Activities            | 4,081,779     | 4,981,023     | 4,232,037     | 8,299,468     |
| Rawls College of Business             | 2.96          | 2.00          |               | 4.15          | Rawls College of Business             | 169,799       | 67,052        |               | 190,992       |
| School of Law                         | 8.25          | 7.00          | 5.00          | 4.00          | School of Law                         | 990,765       | 846,095       | 650,920       | 716,433       |
| University College                    | 1.70          | 3.80          | 1.00          | 1.00          | University College                    | 183,592       | 369,408       | 230,000       | 20,000        |
| Total                                 | 402           | 401           | 342           | 395           | Total                                 | 42,963,770    | 39,112,220    | 35,083,397    | 42,899,489    |