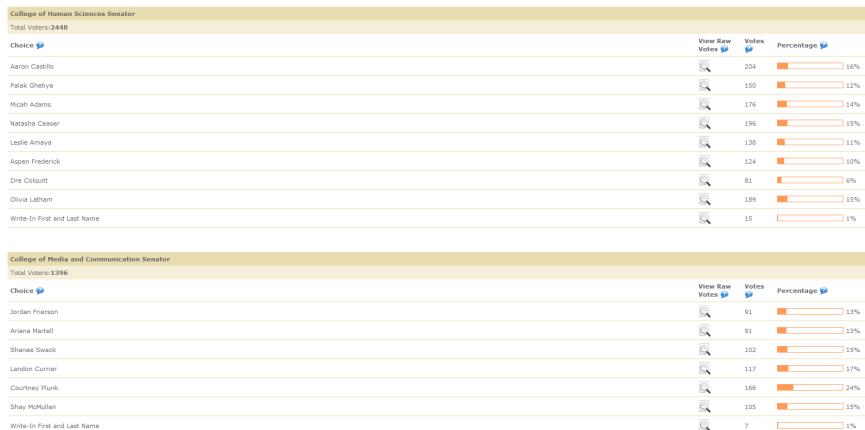

| College of Education Senator   |                     |            |              |
|--------------------------------|---------------------|------------|--------------|
| Total Voters:767               |                     |            |              |
| Choice 9                       | View Raw<br>Votes 💯 | Votes      | Percentage 🗭 |
| Shelby Rose                    | Q                   | 79         | 34%          |
| Whitney Zielinski              | Q                   | 44         | 19%          |
| Katy Fiorello                  | Q                   | 55         | 24%          |
| Brooklynn McKinney             |                     | 52         | 23%          |
| Write-In First and Last Name   | Q                   | 0          | 0%           |
|                                |                     |            |              |
| College of Engineering Senator |                     |            |              |
| Total Voters:4283              |                     |            |              |
| Choice 9                       | View Raw<br>Votes 💯 | Votes<br>p | Percentage 🗭 |
| Mekdad Albehacy                | Q                   | 128        | 5%           |
| Arjun Ogale                    | Q                   | 158        | 6%           |
| Micaela Reed                   | Q                   | 127        | 5%           |
| Easton Turner                  | Q                   | 173        | 7%           |
| Jenny Anderson                 | Q                   | 132        | 5%           |
| Katrina Wagman                 |                     | 134        | 5%           |
| Jordan D. Dossey               | Q                   | 117        | 5%           |
| Seth Boettcher                 | Q                   | 139        | 5%           |
| Zane Andrews                   | Q                   | 127        | 5%           |
| Amin Mohammed                  | Q                   | 97         | 4%           |
| Taylor O'Hair                  | Q                   | 142        | 6%           |
| Shelby White                   | Q                   | 178        | 7%           |
| Taylor Hicks                   | 9                   | 239        | 9%           |
| Joshua Lake                    | 9                   | 150        | 6%           |
| Roshan Bimali                  |                     | 269        | 11%          |
| Matthew Carroll                |                     | 91         | 4%           |
| Francis Cobbinah               | Q                   | 127        | 5%           |
|                                |                     |            |              |

Francis Cobbinah

Write-In First and Last Name

| Rawls College of Business Senator |                     |            |              |
|-----------------------------------|---------------------|------------|--------------|
| Total Voters:4004                 |                     |            |              |
| Choice p                          | View Raw<br>Votes 💯 | Votes<br>p | Percentage 😰 |
| Caleb Richardson                  |                     | 362        | 10%          |
| Joe Connelly                      |                     | 226        | 6%           |
| Jaymie Newman                     | 9                   | 207        | 6%           |
| Hunter LoCascio                   | 9                   | 182        | 5%           |
| Nathan Brown                      | 9                   | 277        | 8%           |
| Taylor McDonald                   | Q                   | 274        | 8%           |
| Tyler Humphreys                   | Q                   | 306        | 9%           |
| Jacob Jimenez                     |                     | 225        | 6%           |
| Sidney Henderson                  |                     | 153        | 4%           |
| Hope Haber                        |                     | 238        | 7%           |
| Andrea Urias                      |                     | 350        | 10%          |
| Travis Carnes                     | 9                   | 234        | 7%           |
| Callie Gilmore                    | 9                   | 303        | 9%           |
| TJ McMickle                       | 9                   | 169        | 5%           |
| Write-In First and Last Name      | Q                   | 38         | 1%           |