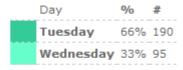

Activity By Day Report
This graph shows which day of the week has historically been most active

| Day       | %            | #    |
|-----------|--------------|------|
| Tuesday   | 77%          | 4430 |
| Wednesday | <b>/</b> 22% | 1278 |