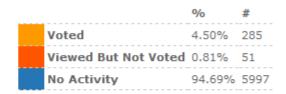

#### **Voter Turnout Report**

#### Turnout

Total Voters: 6333

Activity By Day Report

This graph shows which day of the week has historically been most active