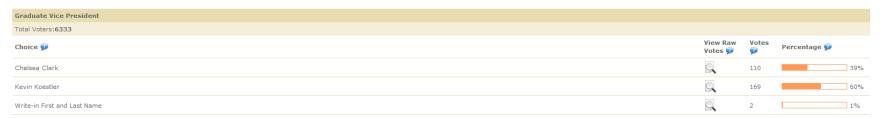

inez               |   | 777  | 3% |
| Hunter Hall                  | Q | 761  | 2% |
| Owen Key                     |   | 567  | 2% |
| Bryce Winfrey                |   | 795  | 3% |
| Jude Al-hmoud                |   | 962  | 3% |
| Tyler Herring                |   | 746  | 2% |
| Obie Hallum                  |   | 409  | 1% |
| Write-in First and Last Name |   | 223  | 1% |



#### **Voter Turnout Report**



#### Turnout

Total Voters: 33170

|                  | %          | #     |
|------------------|------------|-------|
| Voted            | 23.02%     | 7637  |
| Viewed But Not V | oted 2.10% | 698   |
| No Activity      | 74.87%     | 24835 |



Activity By Day Report

This graph shows which day of the week has historically been most active







## **Graduate Vice President**



#### **Voter Turnout Report**



#### Turnout

Total Voters: 6333





Activity By Day Report

This graph shows which day of the week has historically been most active







# **Honors College Senator**

| Senator                      |                     |            |              |
|------------------------------|---------------------|------------|--------------|
| Total Voters:1272            |                     |            |              |
| Choice 9                     | View Raw<br>Votes 🞾 | Votes<br>Ø | Percentage 🞾 |
| Emily Jenkins                | Q                   | 159        | 22%          |
| Brandon Anderson             |                     | 91         | 13%          |
| Katharine Jenkins            | Q                   | 133        | 19%          |
| Kaitlin Jo