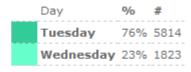

Activity By Day Report
This graph shows which day of the week has historically been most active

| Day       | %            | #    |
|-----------|--------------|------|
| Tuesday   | 77%          | 4430 |
| Wednesday | <b>/</b> 22% | 1278 |