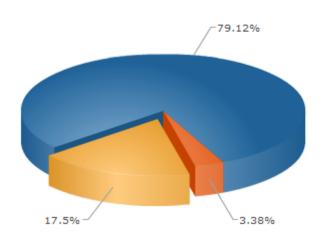

### **Voter Turnout Report**

#### **Turnout**

Total Voters: 32616

|  |                      | %      | #     |
|--|----------------------|--------|-------|
|  | Voted                | 17.50% | 5708  |
|  | Viewed But Not Voted | 3.38%  | 1101  |
|  | No Activity          | 79.12% | 25807 |