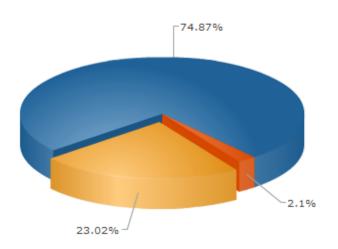

#### Turnout

Total Voters: 33170

|                  | %          | #     |
|------------------|------------|-------|
| Voted            | 23.02%     | 7637  |
| Viewed But Not V | oted 2.10% | 698   |
| No Activity      | 74.87%     | 24835 |