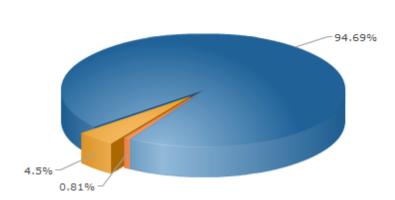

#### **Voter Turnout Report**

#### Turnout

Total Voters: 6333

Activity By Day Report

This graph shows which day of the week has historically been most active