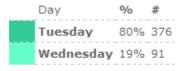

#### Turnout

Total Voters: 6333

Activity By Day Report

This graph shows which day of the week has historically been most active