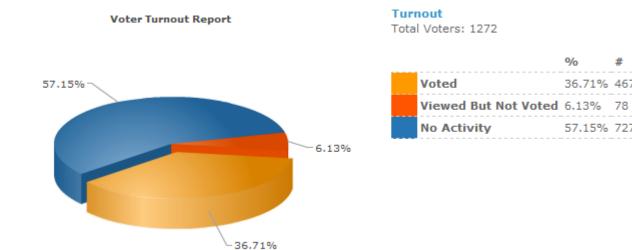

#### Turnout

Total Voters: 33170

|                  | %          | #     |
|------------------|------------|-------|
| Voted            | 23.02%     | 7637  |
| Viewed But Not V | oted 2.10% | 698   |
| No Activity      | 74.87%     | 24835 |

36.71% 467

57.15% 727

Activity By Day Report
This graph shows which day of the week has historically been most active