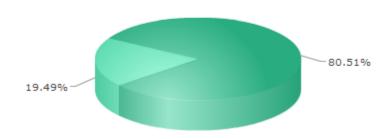

#### Turnout

Total Voters: 6333

Activity By Day Report

This graph shows which day of the week has historically been most active