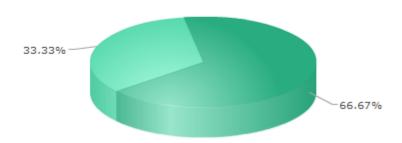

36.71% 467

57.15% 727

Activity By Day Report
This graph shows which day of the week has historically been most active