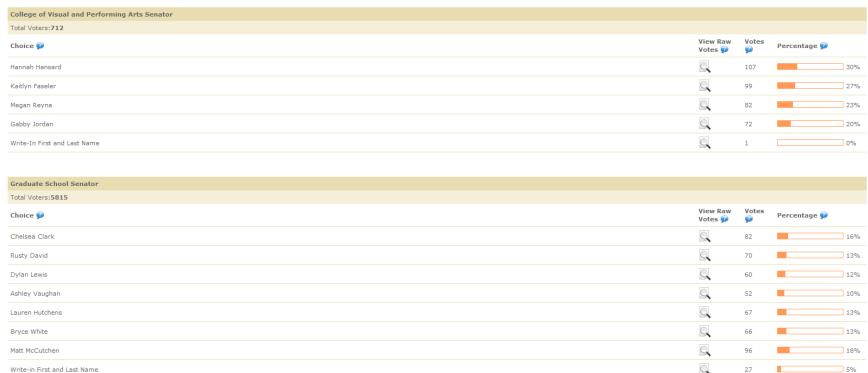

## **Individual College Senators**

| College of Arts and Sciences Senator |                     |            |              |
|--------------------------------------|---------------------|------------|--------------|
| Total Voters:8014                    |                     |            |              |
| Choice 9                             | View Raw<br>Votes 😰 | Votes<br>p | Percentage 💯 |
| Cole Adams                           |                     | 189        | 4%           |
| Payton Gregory Payton Gregory        |                     | 219        | 4%           |
| Krystal Garcia                       |                     | 231        | 4%           |
| Colton Eaton                         |                     | 263        | 5%           |
| Dhruv Patel                          |                     | 367        | 7%           |
| Sara Sorge                           |                     | 251        | 5%           |
| Rainey Rizzo                         |                     | 183        | 3%           |
| Jocelyne Espinoza                    |                     | 171        | 3%           |
| Klara Keim                           |                     | 239        | 5%           |
| Kadeem Archer                        | Q                   | 214        | 4%           |
| Gavin Jones                          |                     | 225        | 4%           |
| Jonathan Castro                      |                     | 165        | 3%           |
| Byron Orajiato                       |                     | 245        | 5%           |
| Chase Duran                          | Q                   | 244        | 5%           |
| Stephen Jehle                        | Q                   | 183        | 3%           |
| Robbie Meyer                         | Q                   | 319        | 6%           |
| Theo Winter                          | Q                   | 193        | 4%           |
| Stacie Moss                          | Q                   | 278        | 5%           |
| Alex Arnold                          | Q                   | 212        | 4%           |
| Noah Hearn                           | Q                   | 178        | 3%           |
| Jamal Elam                           | Q                   | 203        | 4%           |
| Cailene Conrad                       | Q                   | 233        | 4%           |
| Sarah Grace Crocco                   |                     | 197        | 4%           |
| Write-In First and Last Name         |                     | 38         | 1%           |
|                                      |                     |            |              |

| College of Education Senator   |                     |            |              |
|--------------------------------|---------------------|------------|--------------|
| Total Voters:767               |                     |            |              |
| Choice 9                       | View Raw<br>Votes 💯 | Votes      | Percentage 🗭 |
| Shelby Rose                    | Q                   | 79         | 34%          |
| Whitney Zielinski              | Q                   | 44         | 19%          |
| Katy Fiorello                  | Q                   | 55         | 24%          |
| Brooklynn McKinney             |                     | 52         | 23%          |
| Write-In First and Last Name   | Q                   | 0          | 0%           |
|                                |                     |            |              |
| College of Engineering Senator |                     |            |              |
| Total Voters:4283              |                     |            |              |
| Choice 9                       | View Raw<br>Votes 💯 | Votes<br>p | Percentage 🗭 |
| Mekdad Albehacy                | Q                   | 128        | 5%           |
| Arjun Ogale                    | Q                   | 158        | 6%           |
| Micaela Reed                   | Q                   | 127        | 5%           |
| Easton Turner                  | Q                   | 173        | 7%           |
| Jenny Anderson                 | Q                   | 132        | 5%           |
| Katrina Wagman                 |                     | 134        | 5%           |
| Jordan D. Dossey               | Q                   | 117        | 5%           |
| Seth Boettcher                 | Q                   | 139        | 5%           |
| Zane Andrews                   | Q                   | 127        | 5%           |
| Amin Mohammed                  | Q                   | 97         | 4%           |
| Taylor O'Hair                  | Q                   | 142        | 6%           |
| Shelby White                   | Q                   | 178        | 7%           |
| Taylor Hicks                   | 9                   | 239        | 9%           |
| Joshua Lake                    | 9                   | 150        | 6%           |
| Roshan Bimali                  |                     | 269        | 11%          |
| Matthew Carroll                |                     | 91         | 4%           |
| Francis Cobbinah               | Q                   | 127        | 5%           |
|                                |                     |            |              |