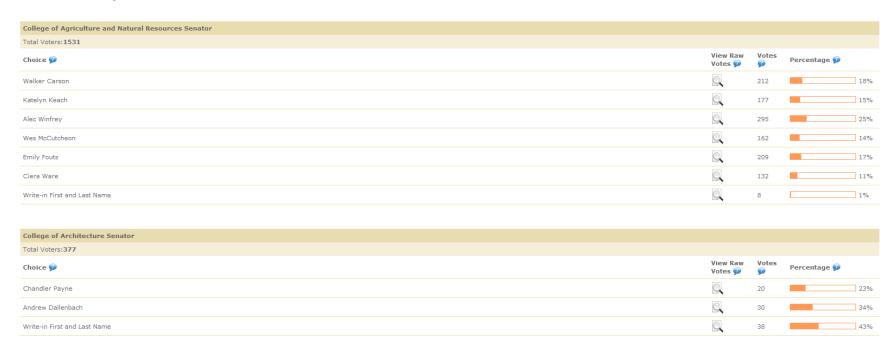

## **Individual College Senators**

| College of Arts and Sciences Senator |                     |            |              |
|--------------------------------------|---------------------|------------|--------------|
| Total Voters:8014                    |                     |            |              |
| Choice 9                             | View Raw<br>Votes 😰 | Votes<br>p | Percentage 💯 |
| Cole Adams                           |                     | 189        | 4%           |
| Payton Gregory Payton Gregory        |                     | 219        | 4%           |
| Krystal Garcia                       |                     | 231        | 4%           |
| Colton Eaton                         |                     | 263        | 5%           |
| Dhruv Patel                          |                     | 367        | 7%           |
| Sara Sorge                           |                     | 251        | 5%           |
| Rainey Rizzo                         |                     | 183        | 3%           |
| Jocelyne Espinoza                    |                     | 171        | 3%           |
| Klara Keim                           |                     | 239        | 5%           |
| Kadeem Archer                        | Q                   | 214        | 4%           |
| Gavin Jones                          |                     | 225        | 4%           |
| Jonathan Castro                      |                     | 165        | 3%           |
| Byron Orajiato                       |                     | 245        | 5%           |
| Chase Duran                          | Q                   | 244        | 5%           |
| Stephen Jehle                        | Q                   | 183        | 3%           |
| Robbie Meyer                         | Q                   | 319        | 6%           |
| Theo Winter                          | Q                   | 193        | 4%           |
| Stacie Moss                          | Q                   | 278        | 5%           |
| Alex Arnold                          | Q                   | 212        | 4%           |
| Noah Hearn                           | Q                   | 178        | 3%           |
| Jamal Elam                           | Q                   | 203        | 4%           |
| Cailene Conrad                       | Q                   | 233        | 4%           |
| Sarah Grace Crocco                   |                     | 197        | 4%           |
| Write-In First and Last Name         |                     | 38         | 1%           |
|                                      |                     |            |              |

| College of Education Senator   |                     |            |              |
|--------------------------------|---------------------|------------|--------------|
| Total Voters:767               |                     |            |              |
| Choice 9                       | View Raw<br>Votes 💯 | Votes      | Percentage 🗭 |
| Shelby Rose                    | Q                   | 79         | 34%          |
| Whitney Zielinski              | Q                   | 44         | 19%          |
| Katy Fiorello                  | Q                   | 55         | 24%          |
| Brooklynn McKinney             |                     | 52         | 23%          |
| Write-In First and Last Name   | Q                   | 0          | 0%           |
|                                |                     |            |              |
| College of Engineering Senator |                     |            |              |
| Total Voters:4283              |                     |            |              |
| Choice 9                       | View Raw<br>Votes 💯 | Votes<br>p | Percentage 🗭 |
| Mekdad Albehacy                | Q                   | 128        | 5%           |
| Arjun Ogale                    | Q                   | 158        | 6%           |
| Micaela Reed                   | Q                   | 127        | 5%           |
| Easton Turner                  | Q                   | 173        | 7%           |
| Jenny Anderson                 | Q                   | 132        | 5%           |
| Katrina Wagman                 |                     | 134        | 5%           |
| Jordan D. Dossey               | Q                   | 117        | 5%           |
| Seth Boettcher                 | Q                   | 139        | 5%           |
| Zane Andrews                   | Q                   | 127        | 5%           |
| Amin Mohammed                  | Q                   | 97         | 4%           |
| Taylor O'Hair                  | Q                   | 142        | 6%           |
| Shelby White                   | Q                   | 178        | 7%           |
| Taylor Hicks                   | 9                   | 239        | 9%           |
| Joshua Lake                    | 9                   | 150        | 6%           |
| Roshan Bimali                  |                     | 269        | 11%          |
| Matthew Carroll                |                     | 91         | 4%           |
| Francis Cobbinah               | Q                   | 127        | 5%           |
|                                |                     |            |              |

Francis Cobbinah

Write-In First and Last Name

| Rawls College of Business Senator |                     |            |              |
|-----------------------------------|---------------------|------------|--------------|
| Total Voters:4004                 |                     |            |              |
| Choice p                          | View Raw<br>Votes 💯 | Votes<br>p | Percentage 😰 |
| Caleb Richardson                  |                     | 362        | 10%          |
| Joe Connelly                      |                     | 226        | 6%           |
| Jaymie Newman                     | 9                   | 207        | 6%           |
| Hunter LoCascio                   | 9                   | 182        | 5%           |
| Nathan Brown                      | 9                   | 277        | 8%           |
| Taylor McDonald                   | Q                   | 274        | 8%           |
| Tyler Humphreys                   | Q                   | 306        | 9%           |
| Jacob Jimenez                     |                     | 225        | 6%           |
| Sidney Henderson                  |                     | 153        | 4%           |
| Hope Haber                        |                     | 238        | 7%           |
| Andrea Urias                      |                     | 350        | 10%          |
| Travis Carnes                     | 9                   | 234        | 7%           |
| Callie Gilmore                    | 9                   | 303        | 9%           |
| TJ McMickle                       | 9                   | 169        | 5%           |
| Write-In First and Last Name      | Q                   | 38         | 1%           |