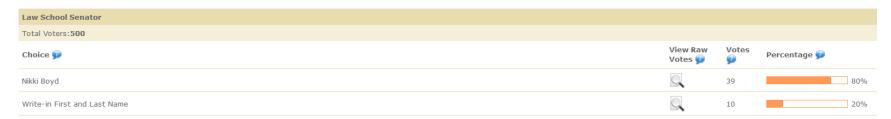

# Individual College Senators – AR

| College of Architecture Senator |                                               |       |              |
|---------------------------------|-----------------------------------------------|-------|--------------|
| Total Voters:403                |                                               |       |              |
| Choice p                        | View Raw<br>Votes <page-header></page-header> | Votes | Percentage 💯 |
| Leo Mckay                       | Q                                             | 17    | 26%          |
| Haley McCartney                 | Q                                             | 10    | 15%          |
| Adam Gray                       |                                               | 17    | 26%          |
| Mia Zaro                        |                                               | 18    | 28%          |
| Write-in First and Last Name    |                                               | 3     | 5%           |

## **Voter Turnout Report**

#### Turnout

| <br>                 | %      | #   |
|----------------------|--------|-----|
| Voted                | 11.41% | 46  |
| Viewed But Not Voted | 2.48%  | 10  |
| No Activity          | 86.10% | 347 |