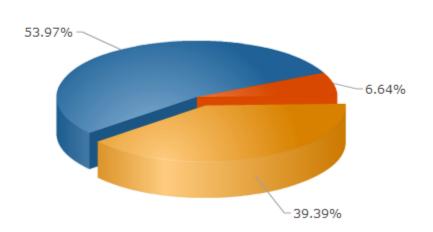

# **Voter Turnout Report**

### **Turnout**

|                      | %      | #   |
|----------------------|--------|-----|
| Voted                | 39.39% | 516 |
| Viewed But Not Voted | 6.64%  | 87  |
| No Activity          | 53.97% | 707 |

Activity By Day Report
This graph shows which day of the week has historically been most active