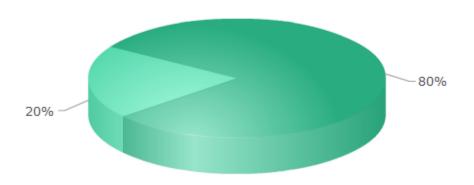

## Individual College Senators - EN

# **Voter Turnout Report**

### Turnout

| <br>                 | %      | #    |
|----------------------|--------|------|
| Voted                | 18.44% | 807  |
| Viewed But Not Voted | 2.81%  | 123  |
| No Activity          | 78.75% | 3446 |

Activity By Day Report
This graph shows which day of the week has historically been most active

| Day       | %   | #   |
|-----------|-----|-----|
| Tuesday   | 76% | 615 |
| Wednesday | 23% | 192 |