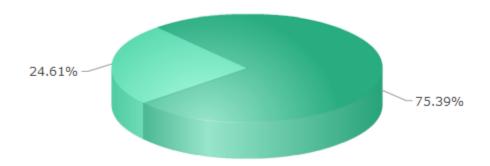

#### Turnout

|      |                   | %      | #     |
|------|-------------------|--------|-------|
| Vote | ed                | 21.66% | 7331  |
| Viev | wed But Not Voted | 3.09%  | 1047  |
| No A | Activity          | 75.24% | 25461 |