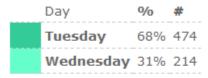

Activity By Day Report
This graph shows which day of the week has historically been most active

| Day       | %   | #   |
|-----------|-----|-----|
| Tuesday   | 76% | 615 |
| Wednesday | 23% | 192 |