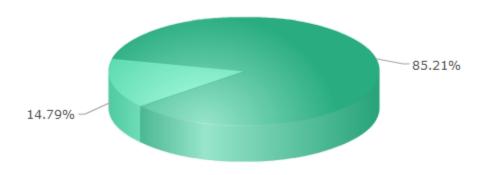

Activity By Day Report
This graph shows which day of the week has historically been most active

| Day       | %   | #   |
|-----------|-----|-----|
| Tuesday   | 76% | 615 |
| Wednesday | 23% | 192 |