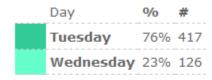

#### Turnout

| <br>                 | %      | #   |
|----------------------|--------|-----|
| Voted                | 11.41% | 46  |
| Viewed But Not Voted | 2.48%  | 10  |
| No Activity          | 86.10% | 347 |