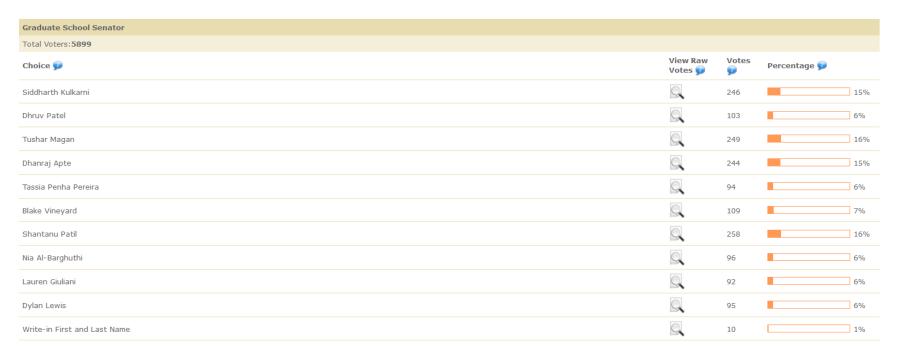

# Individual College Senators – GR

# **Voter Turnout Report**

#### **Turnout**

| <br>                 | %      | #    |
|----------------------|--------|------|
| Voted                | 6.90%  | 407  |
| Viewed But Not Voted | 1.14%  | 67   |
| No Activity          | 91.96% | 5425 |