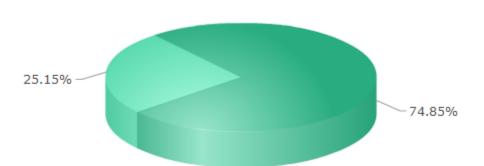

## Individual College Senators - EN

Activity By Day Report
This graph shows which day of the week has historically been most active

| Day       | %   | #   |
|-----------|-----|-----|
| Tuesday   | 76% | 615 |
| Wednesday | 23% | 192 |