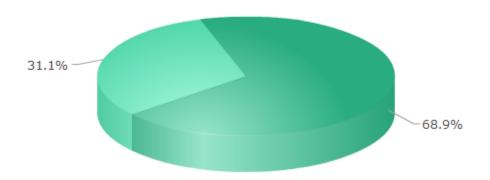

Activity By Day Report
This graph shows which day of the week has historically been most active

| Day       | %   | #   |
|-----------|-----|-----|
| Tuesday   | 76% | 615 |
| Wednesday | 23% | 192 |