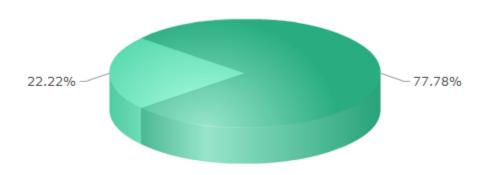

# Individual College Senators – LW

Activity By Day Report
This graph shows which day of the week has historically been most active

| <br>Day   | 0/0 | #  |
|-----------|-----|----|
| Tuesday   | 77% | 42 |
| Wednesday | 22% | 12 |