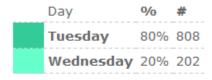

Activity By Day Report
This graph shows which day of the week has historically been most active

| Day       | %   | #   |
|-----------|-----|-----|
| Tuesday   | 76% | 615 |
| Wednesday | 23% | 192 |