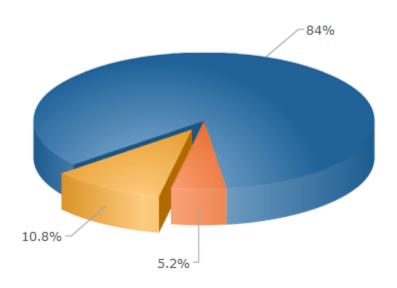

# Individual College Senators – AR

| College of Architecture Senator |                                               |       |              |
|---------------------------------|-----------------------------------------------|-------|--------------|
| Total Voters:403                |                                               |       |              |
| Choice p                        | View Raw<br>Votes <page-header></page-header> | Votes | Percentage 💯 |
| Leo Mckay                       | Q                                             | 17    | 26%          |
| Haley McCartney                 | Q                                             | 10    | 15%          |
| Adam Gray                       |                                               | 17    | 26%          |
| Mia Zaro                        |                                               | 18    | 28%          |
| Write-in First and Last Name    |                                               | 3     | 5%           |

## **Voter Turnout Report**

#### Turnout

| <br>                 | %      | #   |
|----------------------|--------|-----|
| Voted                | 11.41% | 46  |
| Viewed But Not Voted | 2.48%  | 10  |
| No Activity          | 86.10% | 347 |