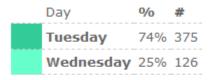

Activity By Day Report
This graph shows which day of the week has historically been most active

| Day       | %   | #   |
|-----------|-----|-----|
| Tuesday   | 76% | 615 |
| Wednesday | 23% | 192 |