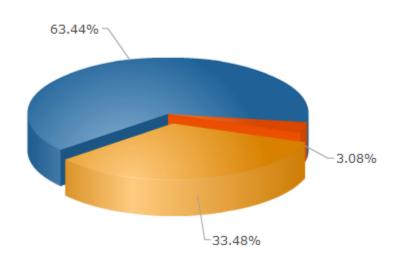

## **Voter Turnout Report**

### Turnout

|  |                      | º/o    | #    |
|--|----------------------|--------|------|
|  | Voted                | 33.48% | 543  |
|  | Viewed But Not Voted | 3.08%  | 50   |
|  | No Activity          | 63.44% | 1029 |