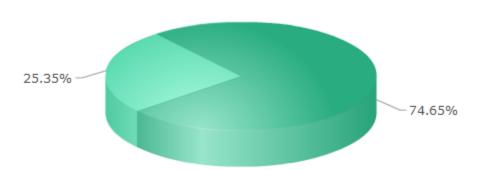

# **Voter Turnout Report**

Turnout

|  |                      | %      | #    |
|--|----------------------|--------|------|
|  | Voted                | 17.19% | 1416 |
|  | Viewed But Not Voted | 3.65%  | 301  |
|  | No Activity          | 79.16% | 6521 |

Activity By Day Report
This graph shows which day of the week has historically been most active