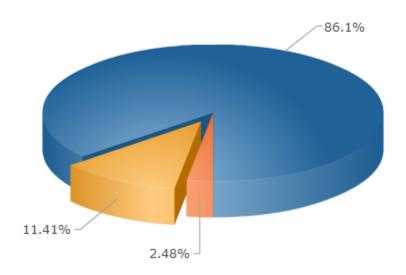

### **Turnout**

|                      | %      | #   |
|----------------------|--------|-----|
| Voted                | 39.39% | 516 |
| Viewed But Not Voted | 6.64%  | 87  |
| No Activity          | 53.97% | 707 |