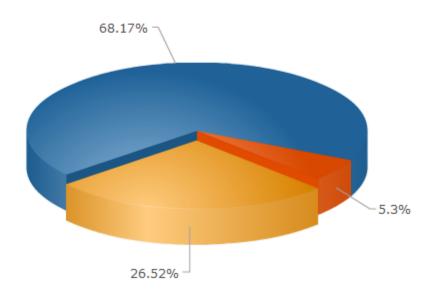

# **Voter Turnout Report**

#### Turnout

|                     | %        | #    |
|---------------------|----------|------|
| Voted               | 26.52%   | 1010 |
| Viewed But Not Vote | ed 5.30% | 202  |
| No Activity         | 68.17%   | 2596 |

Activity By Day Report
This graph shows which day of the week has historically been most active