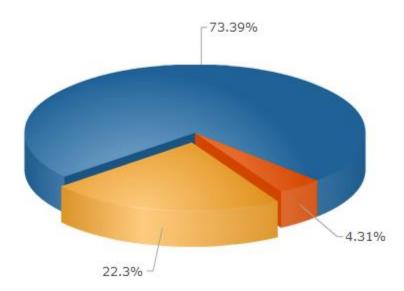

# **Voter Turnout Report**

Turnout

|  |                      | %      | #    |
|--|----------------------|--------|------|
|  | Voted                | 17.19% | 1416 |
|  | Viewed But Not Voted | 3.65%  | 301  |
|  | No Activity          | 79.16% | 6521 |