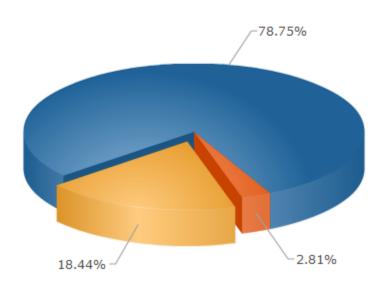

### Turnout

| <br>                 | %      | #    |
|----------------------|--------|------|
| Voted                | 18.44% | 807  |
| Viewed But Not Voted | 2.81%  | 123  |
| No Activity          | 78.75% | 3446 |