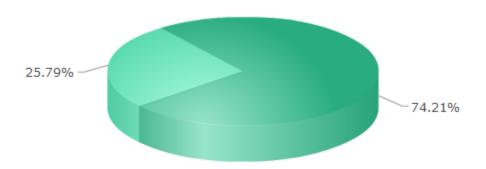

Activity By Day Report
This graph shows which day of the week has historically been most active