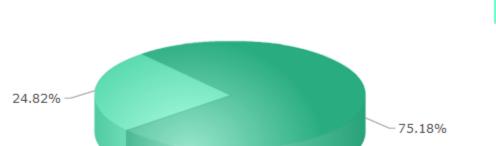

Activity By Day Report
This graph shows which day of the week has historically been most active

| <br>Day   | %   | #   |
|-----------|-----|-----|
| Tuesday   | 75% | 306 |
| Wednesday | 24% | 101 |