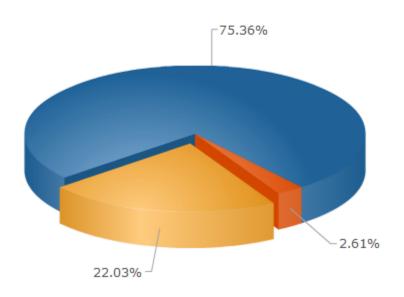

## **Voter Turnout Report**

### Turnout

|                      | %      | #   |
|----------------------|--------|-----|
| Voted                | 22.03% | 169 |
| Viewed But Not Voted | 2.61%  | 20  |
| No Activity          | 75.36% | 578 |

Activity By Day Report
This graph shows which day of the week has historically been most active