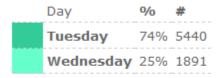

Activity By Day Report
This graph shows which day of the week has historically been most active