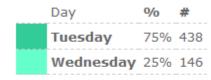

# Individual College Senators – LW

## **Voter Turnout Report**

# Turnout

|  |                      | %      | #   |
|--|----------------------|--------|-----|
|  | Voted                | 10.80% | 54  |
|  | Viewed But Not Voted | 5.20%  | 26  |
|  | No Activity          | 84.00% | 420 |

Activity By Day Report
This graph shows which day of the week has historically been most active

| <br>Day   | 0/0 | #  |
|-----------|-----|----|
| Tuesday   | 77% | 42 |
| Wednesday | 22% | 12 |