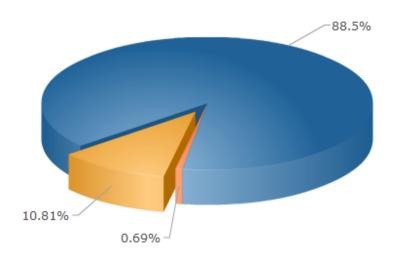

## **Voter Turnout Report**

### **Turnout**

|                      | %      | #    |
|----------------------|--------|------|
| Voted                | 10.81% | 688  |
| Viewed But Not Voted | 0.69%  | 44   |
| No Activity          | 88.50% | 5635 |