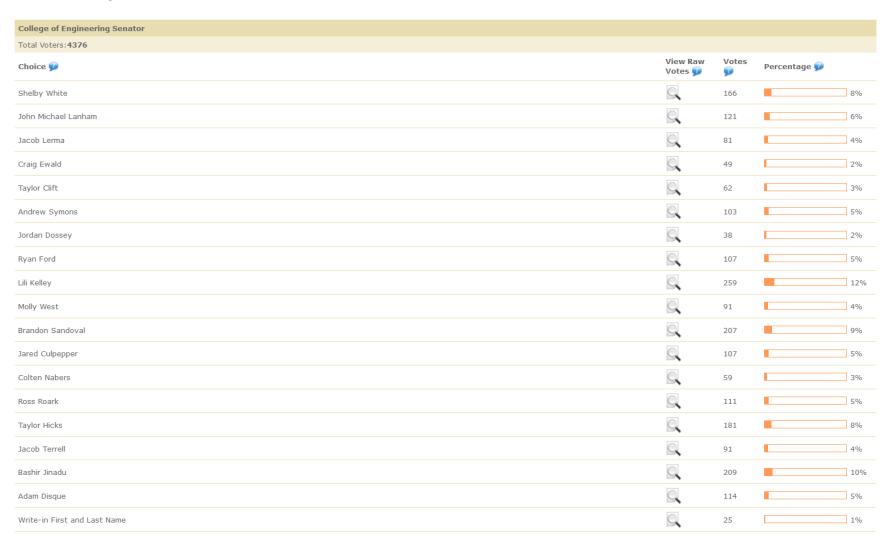

or Head                  |                                               | 68    | 25%          |
| Lauren McKenzie              |                                               | 51    | 19%          |
| Ashley Darnell               | Q                                             | 42    | 15%          |
| Write-in First and Last Name |                                               | 1     | 0%           |



## **Voter Turnout Report**



### Turnout

|                      | %      | #   |
|----------------------|--------|-----|
| Voted                | 22.03% | 169 |
| Viewed But Not Voted | 2.61%  | 20  |
| No Activity          | 75.36% | 578 |



Activity By Day Report
This graph shows which day of the week has historically been most active







## Individual College Senators - EN





# **Voter Turnout Report**



### Turnout

| <br>                 | %      | #    |
|----------------------|--------|------|
| Voted                | 18.44% | 807  |
| Viewed But Not Voted | 2.81%  | 123  |
| No Activity          | 78.75% | 3446 |



Activity By Day Report
This graph shows which day of the week has historically been most active



| Day       | %   | #   |
|-----------|-----|-----|
| Tuesday   | 76% | 615 |
| Wednesday | 23% | 192 |



# Individual College Senators – GR





# **Voter Turnout Report**



#### **Turnout**

| <br>                 | %      | #    |
|----------------------|--------|------|
| Voted                | 6.90%  | 407  |
| Viewed But Not Voted | 1.14%  | 67   |
| No Activity          | 91.96% | 5425 |



Activity By Day Report
This graph shows whi