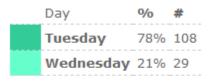

Activity By Day Report
This graph shows which day of the week has historically been most active

| Day       | %   | #   |
|-----------|-----|-----|
| Tuesday   | 76% | 615 |
| Wednesday | 23% | 192 |