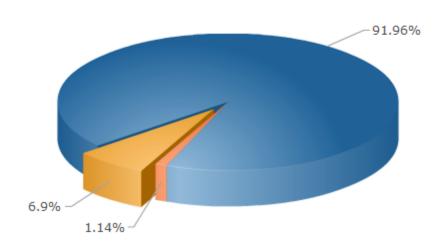

#### **Turnout**

| <br>                 | %      | #    |
|----------------------|--------|------|
| Voted                | 6.90%  | 407  |
| Viewed But Not Voted | 1.14%  | 67   |
| No Activity          | 91.96% | 5425 |