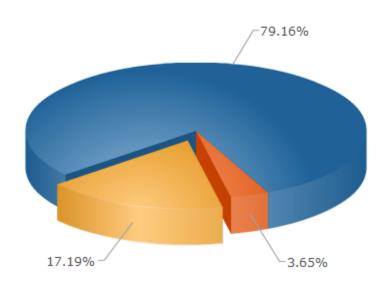

# **Voter Turnout Report**

Turnout

|  |                      | %      | #    |
|--|----------------------|--------|------|
|  | Voted                | 17.19% | 1416 |
|  | Viewed But Not Voted | 3.65%  | 301  |
|  | No Activity          | 79.16% | 6521 |

Activity By Day Report
This graph shows which day of the week has historically been most active