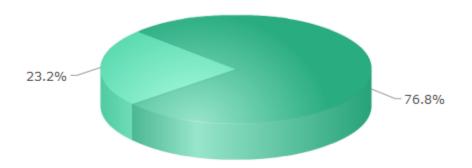

### Turnout

| <br>                 | %      | #    |
|----------------------|--------|------|
| Voted                | 18.44% | 807  |
| Viewed But Not Voted | 2.81%  | 123  |
| No Activity          | 78.75% | 3446 |

Activity By Day Report
This graph shows which day of the week has historically been most active

| Day       | %   | #   |
|-----------|-----|-----|
| Tuesday   | 76% | 615 |
| Wednesday | 23% | 192 |