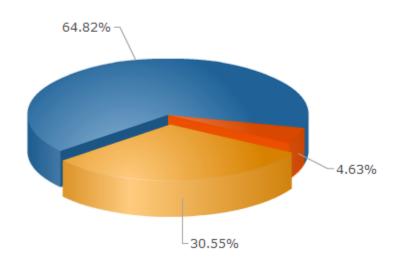

# Individual College Senators – MC

| College of Media and Communication Senator |                     |       |                                              |
|--------------------------------------------|---------------------|-------|----------------------------------------------|
| Total Voters:1640                          |                     |       |                                              |
| Choice p                                   | View Raw<br>Votes 😰 | Votes | Percentage <section-header></section-header> |
| Kiyah Hays                                 |                     | 154   | 17%                                          |
| Brandon Medina                             |                     | 217   | 24%                                          |
| Jordan Frierson                            |                     | 164   | 18%                                          |
| Bailey Dowler                              |                     | 105   | 12%                                          |
| Cason Brownlee                             |                     | 77    | 8%                                           |
| Eden Vander Zee                            |                     | 64    | 7%                                           |
| Casey Buscher                              |                     | 122   | 13%                                          |
| Write-in First and Last Name               |                     | 10    | 1%                                           |

## **Voter Turnout Report**

### Turnout

|                      | %      | #    |
|----------------------|--------|------|
| Voted                | 30.55% | 501  |
| Viewed But Not Voted | 4.63%  | 76   |
| No Activity          | 64.82% | 1063 |