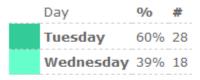

| Alex Arnold                  | 175 | 3% |
|------------------------------|-----|----|
| Theo Winter                  | 204 | 4% |
| Allison Head                 | 199 | 3% |
| Benjamin Montanez            | 116 | 2% |
| Parth Patel                  | 218 | 4% |
| Brittany Tidwell             | 142 | 2% |
| Tanner Ford                  | 179 | 3% |
| Lauren Pert                  | 160 | 3% |
| Miller Scott                 | 130 | 2% |
| Chase Duran                  | 300 | 5% |
| Meagan Writt                 | 102 | 2% |
| Katy O'Bryan                 | 198 | 3% |
| Write-in First and Last Name | 25  | 0% |

# **Voter Turnout Report**

Turnout

|  |                      | %      | #    |
|--|----------------------|--------|------|
|  | Voted                | 17.19% | 1416 |
|  | Viewed But Not Voted | 3.65%  | 301  |
|  | No Activity          | 79.16% | 6521 |

Activity By Day Report
This graph shows which day of the week has historically been most active