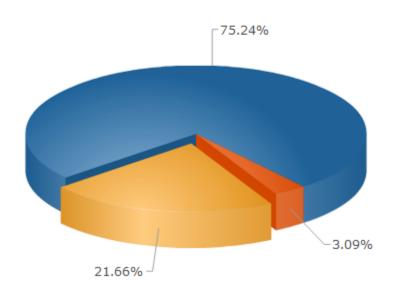

# **Voter Turnout Report**

#### Turnout

|      |                   | %      | #     |
|------|-------------------|--------|-------|
| Vote | ed                | 21.66% | 7331  |
| Viev | wed But Not Voted | 3.09%  | 1047  |
| No A | Activity          | 75.24% | 25461 |