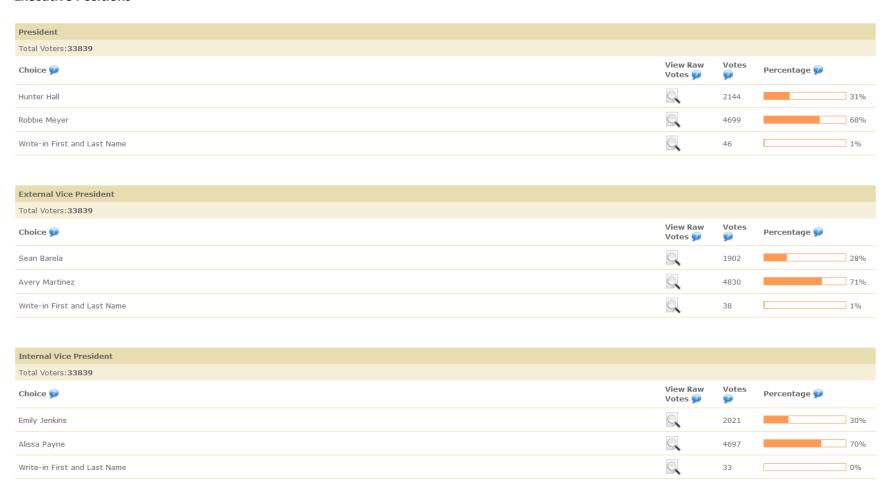

#### **Executive Positions**

| Senator At-Large   |                     |       |              |
|--------------------|---------------------|-------|--------------|
| Total Voters:33839 |                     |       |              |
| Choice 9           | View Raw<br>Votes 🗭 | Votes | Percentage 💬 |
| Alissa Payne       |                     | 1807  | 6%           |
| Emily Jenkins      |                     | 1156  | 4%           |
| Kelsey Holt        |                     | 1156  | 4%           |
| Palak Ghetiya      |                     | 689   | 2%           |
| Sterling Shrum     |                     | 1052  | 4%           |
| John Patterson     |                     | 526   | 2%           |
| Jack Cantrell      |                     | 1021  | 3%           |
| Haley Sparks       |                     | 911   | 3%           |
| Emily Curry        |                     | 672   | 2%           |
| Emily Garcia       |                     | 883   | 3%           |
| Robbyn Smith       |                     | 499   | 2%           |
| Landre Griffin     |                     | 711   | 2%           |
| Avery Martinez     |                     | 1190  | 4%           |
| Tre' Newby         |                     | 1193  | 4%           |
| Shannon Shipley    |                     | 455   | 2%           |
| Ashton Gaconnier   |                     | 437   | 1%           |
| Robbie Meyer       |                     | 1592  | 5%           |
| Tori Salley        | Q                   | 543   | 2%           |
| JD De Los Santos   |                     | 700   | 2%           |
|                    |                     |       |              |

| Dillon Springfield           | 997  | 3% |
|------------------------------|------|----|
| Jared Pool                   | 499  | 2% |
| Rilyn Westbrook              | 1221 | 4% |
| Aliscia Brorman              | 299  | 1% |
| Tatum Richey                 | 752  | 3% |
| JT Cary                      | 374  | 1% |
| Hunter Hall                  | 1200 | 4% |
| Maria Corte                  | 358  | 1% |
| Brian Friedrichs             | 622  | 2% |
| Georgia-Beth Blue            | 626  | 2% |
| Kevin Strebel                | 282  | 1% |
| Colton Harbert               | 946  | 3% |
| Zachary Crow                 | 517  | 2% |
| Weston Ward                  | 459  | 2% |
| Grant Gilbert                | 847  | 3% |
| Allie Eklund                 | 1095 | 4% |
| Trent Rockafellow            | 663  | 2% |
| Tristan Torres               | 728  | 2% |
| Write-in First and Last Name | 207  | 1% |
|                              |      |    |