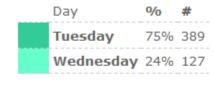

Activity By Day Report
This graph shows which day of the week has historically been most active

| Day       | %   | #   |
|-----------|-----|-----|
| Tuesday   | 76% | 615 |
| Wednesday | 23% | 192 |