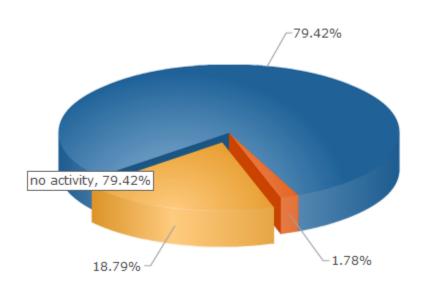

# **Voter Turnout Report**

**Turnout** 

| <br>                 | %      | #   |
|----------------------|--------|-----|
| Voted                | 18.79% | 137 |
| Viewed But Not Voted | 1.78%  | 13  |
| No Activity          | 79.42% | 579 |