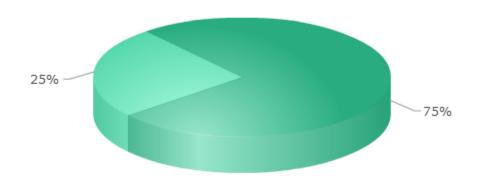

# Individual College Senators – LW

## **Voter Turnout Report**

# Turnout

|  |                      | %      | #   |
|--|----------------------|--------|-----|
|  | Voted                | 10.80% | 54  |
|  | Viewed But Not Voted | 5.20%  | 26  |
|  | No Activity          | 84.00% | 420 |

Activity By Day Report
This graph shows which day of the week has historically been most active

| <br>Day   | 0/0 | #  |
|-----------|-----|----|
| Tuesday   | 77% | 42 |
| Wednesday | 22% | 12 |