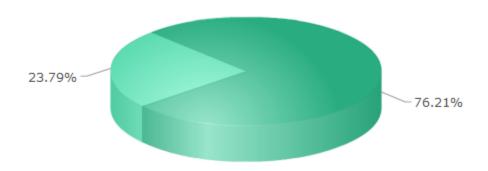

Activity By Day Report
This graph shows which day of the week has historically been most active

| Day       | %   | #   |
|-----------|-----|-----|
| Tuesday   | 76% | 615 |
| Wednesday | 23% | 192 |