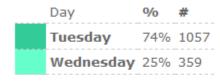

# **Voter Turnout Report**

Turnout

|  |                      | %      | #    |
|--|----------------------|--------|------|
|  | Voted                | 17.19% | 1416 |
|  | Viewed But Not Voted | 3.65%  | 301  |
|  | No Activity          | 79.16% | 6521 |

Activity By Day Report
This graph shows which day of the week has historically been most active