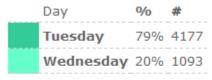

Activity By Day Report
This graph shows which day of the week has historically been most active