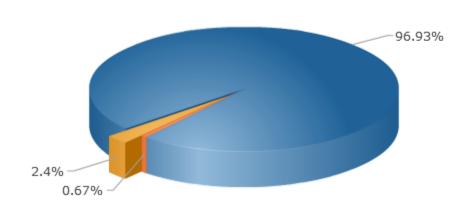

### **Turnout**

|  |                      | %      | #    |
|--|----------------------|--------|------|
|  | Voted                | 2.40%  | 135  |
|  | Viewed But Not Voted | 0.67%  | 38   |
|  | No Activity          | 96.93% | 5459 |