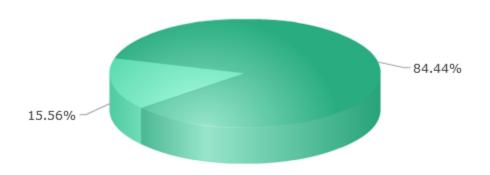

#### Turnout

|  |                      | %      | #     |
|--|----------------------|--------|-------|
|  | Voted                | 15.37% | 5270  |
|  | Viewed But Not Voted | 2.15%  | 737   |
|  | No Activity          | 82.48% | 28289 |