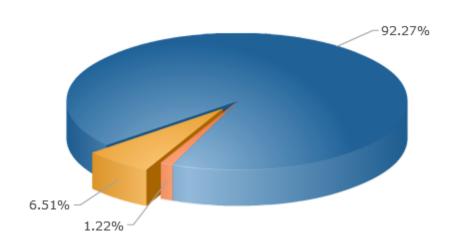

Activity By Day Report
This graph shows which day of the week has historically been most active

| Day       | 0/0 | #   |
|-----------|-----|-----|
| Tuesday   | 77% | 536 |
| Wednesday | 22% | 152 |

| Graduate School Senator      |                                               |       |              |
|------------------------------|-----------------------------------------------|-------|--------------|
| Total Voters:5632            |                                               |       |              |
| Choice 9                     | View Raw<br>Votes <page-header></page-header> | Votes | Percentage 🗭 |
| Carla Millares               |                                               | 78    | 41%          |
| Salvador Sanchez             |                                               | 40    | 21%          |
| Jake Sellers                 |                                               | 59    | 31%          |
| Write-in First and Last Name |                                               | 15    | 8%           |