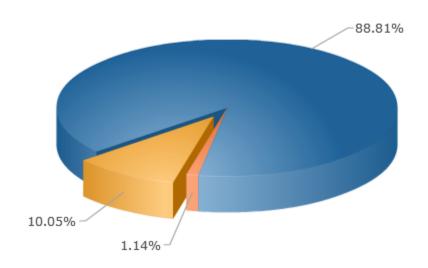

#### **Turnout**

|                      | %      | #   |
|----------------------|--------|-----|
| Voted                | 10.05% | 44  |
| Viewed But Not Voted | 1.14%  | 5   |
| No Activity          | 88.81% | 389 |

Activity By Day Report
This graph shows which day of the week has historically been most active

| College of Arts and Sciences Senator |                                               |       |              |
|--------------------------------------|-----------------------------------------------|-------|--------------|
| Total Voters:8783                    |                                               |       |              |
| Choice 9                             | View Raw<br>Votes <page-header></page-header> | Votes | Percentage 💬 |
| Trey Bolton                          | Q                                             | 190   | 4%           |
| Paulina Cortes                       | 9                                             | 182   | 4%           |
| Miranda Davis                        |                                               | 193   | 5%           |
| Morgan Dworshak                      | Q                                             | 142   | 3%           |
| Krystal Garcia                       | Q                                             | 203   | 5%           |
| Shelby James                         |                                               | 116   | 3%           |
| Javon Johnson                        | Q                                             | 156   | 4%           |
| Stephanie Kuzmack                    | Q                                             | 157   | 4%           |
| Cianney Leija                        |                                               | 149   | 3%           |
| Tate Leonard                         | Q                                             | 201   | 5%           |
| Jacob Martin                         | Q                                             | 169   | 4%           |
| Colin McLaren                        |                                               | 183   | 4%           |
| Chase Miller                         | Q                                             | 155   | 4%           |
| Jack Ryan Mullen                     | Q                                             | 134   | 3%           |
| Meeraf Mulugeta                      |                                               | 228   | 5%           |
| Stephanie Odigie                     | 9                                             | 284   | 7%           |
| Vraj Patel                           | Q                                             | 173   | 4%           |
| Alli Pedroza                         |                                               | 162   | 4%           |
| Gabi Perez-Hunt                      | Q                                             | 172   | 4%           |
| Sequoyah Perry                       | Q                                             | 217   | 5%           |
| Hannah Peters                        | Q                                             | 177   | 4%           |
|                                      |                                               |       |              |