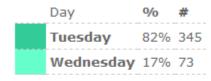

#### **Turnout**

|                      | %      | #   |
|----------------------|--------|-----|
| Voted                | 10.05% | 44  |
| Viewed But Not Voted | 1.14%  | 5   |
| No Activity          | 88.81% | 389 |

Activity By Day Report
This graph shows which day of the week has historically been most active

| College of Arts and Sciences Senator |                                               |       |              |
|--------------------------------------|-----------------------------------------------|-------|--------------|
| Total Voters:8783                    |                                               |       |              |
| Choice 9                             | View Raw<br>Votes <page-header></page-header> | Votes | Percentage 💬 |
| Trey Bolton                          | Q                                             | 190   | 4%           |
| Paulina Cortes                       | 9                                             | 182   | 4%           |
| Miranda Davis                        |                                               | 193   | 5%           |
| Morgan Dworshak                      | Q                                             | 142   | 3%           |
| Krystal Garcia                       | Q                                             | 203   | 5%           |
| Shelby James                         |                                               | 116   | 3%           |
| Javon Johnson                        | Q                                             | 156   | 4%           |
| Stephanie Kuzmack                    | Q                                             | 157   | 4%           |
| Cianney Leija                        |                                               | 149   | 3%           |
| Tate Leonard                         | Q                                             | 201   | 5%           |
| Jacob Martin                         | Q                                             | 169   | 4%           |
| Colin McLaren                        |                                               | 183   | 4%           |
| Chase Miller                         | Q                                             | 155   | 4%           |
| Jack Ryan Mullen                     | Q                                             | 134   | 3%           |
| Meeraf Mulugeta                      |                                               | 228   | 5%           |
| Stephanie Odigie                     | 9                                             | 284   | 7%           |
| Vraj Patel                           | Q                                             | 173   | 4%           |
| Alli Pedroza                         |                                               | 162   | 4%           |
| Gabi Perez-Hunt                      | Q                                             | 172   | 4%           |
| Sequoyah Perry                       | Q                                             | 217   | 5%           |
| Hannah Peters                        | Q                                             | 177   | 4%           |
|                                      |                                               |       |              |