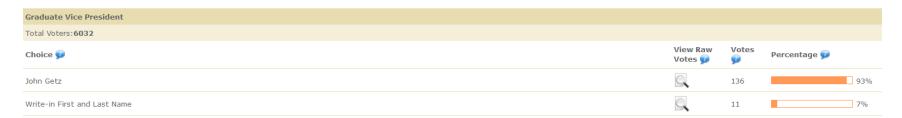

### **Graduate Vice President**

## **Voter Turnout Report**

#### Turnout

| <br>                 | %      | #    |
|----------------------|--------|------|
| Voted                | 2.59%  | 156  |
| Viewed But Not Voted | 1.08%  | 65   |
| No Activity          | 96.34% | 5811 |