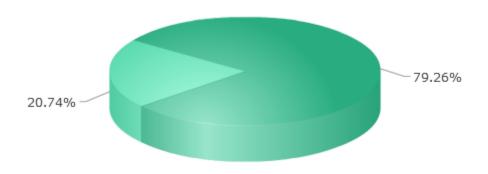

Activity By Day Report
This graph shows which day of the week has historically been most active