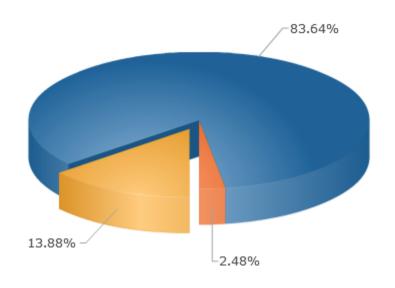

#### Turnout

| <br>                 | %      | #    |
|----------------------|--------|------|
| Voted                | 13.88% | 1219 |
| Viewed But Not Voted | 2.48%  | 218  |
| No Activity          | 83.64% | 7346 |