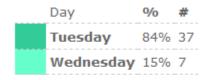

Activity By Day Report
This graph shows which day of the week has historically been most active

| <br>Day   | º/o | #   |
|-----------|-----|-----|
| Tuesday   | 85% | 134 |
| Wednesday | 14% | 22  |