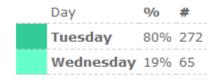

#### **Turnout**

|  |                      | %      | #   |
|--|----------------------|--------|-----|
|  | Voted                | 6.51%  | 48  |
|  | Viewed But Not Voted | 1.22%  | 9   |
|  | No Activity          | 92.27% | 680 |