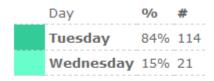

Activity By Day Report
This graph shows which day of the week has historically been most active

| <br>Day   | º/o | #   |
|-----------|-----|-----|
| Tuesday   | 85% | 134 |
| Wednesday | 14% | 22  |