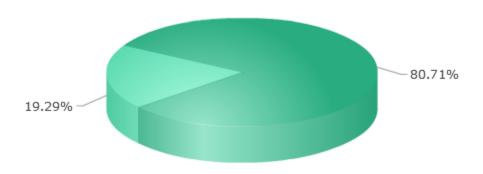

Activity By Day Report
This graph shows which day of the week has historically been most active

| <br>Day   | º/o | #   |
|-----------|-----|-----|
| Tuesday   | 85% | 134 |
| Wednesday | 14% | 22  |