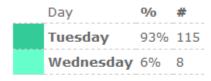

Activity By Day Report
This graph shows which day of the week has historically been most active

| <br>Day   | %   | #  |
|-----------|-----|----|
| Tuesday   | 86% | 83 |
| Wednesday | 13% | 13 |

| College of Engineering Senator |                                       |       |              |
|--------------------------------|---------------------------------------|-------|--------------|
| Total Voters:4416              |                                       |       |              |
| Choice 💬                       | View Raw<br>Votes <caption></caption> | Votes | Percentage 😰 |
| Olamikun Adekoya               | Q                                     | 169   | 11%          |
| Adam Disque                    |                                       | 136   | 9%           |
| Stephen Doran                  | Q                                     | 117   | 7%           |
| Ben Harrington                 | Q                                     | 103   | 7%           |
| Alec Kitt                      |                                       | 94    | 6%           |
| Nelson David Mejia             | Q                                     | 236   | 15%          |
| Kennedy Reyes                  | Q                                     | 107   | 7%           |
| Ross Roark                     | Q                                     | 179   | 11%          |
| Merielem Sharry                | Q                                     | 155   | 10%          |
| Haley Slook                    |                                       | 143   | 9%           |
| Andrew Symons                  | Q                                     | 110   | 7%           |
| Write-in First and Last Name   | Q                                     | 31    | 2%           |

Activity By Day Report
This graph shows which day of the week has historically been most active

| Day       | 0/0 | #   |
|-----------|-----|-----|
| Tuesday   | 77% | 536 |
| Wednesday | 22% | 152 |

| Graduate School Senator      |                                               |       |              |
|------------------------------|-----------------------------------------------|-------|--------------|
| Total Voters:5632            |                                               |       |              |
| Choice 9                     | View Raw<br>Votes <page-header></page-header> | Votes | Percentage 🗭 |
| Carla Millares               |                                               | 78    | 41%          |
| Salvador Sanchez             |                                               | 40    | 21%          |
| Jake Sellers                 |                                               | 59    | 31%          |
| Write-in First and Last Name |                                               | 15    | 8%           |