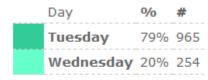

Activity By Day Report
This graph shows which day of the week has historically been most active

| Day       | 0/0 | #   |
|-----------|-----|-----|
| Tuesday   | 77% | 536 |
| Wednesday | 22% | 152 |

| Graduate School Senator      |                                               |       |              |
|------------------------------|-----------------------------------------------|-------|--------------|
| Total Voters:5632            |                                               |       |              |
| Choice 9                     | View Raw<br>Votes <page-header></page-header> | Votes | Percentage 🗭 |
| Carla Millares               |                                               | 78    | 41%          |
| Salvador Sanchez             |                                               | 40    | 21%          |
| Jake Sellers                 |                                               | 59    | 31%          |
| Write-in First and Last Name |                                               | 15    | 8%           |