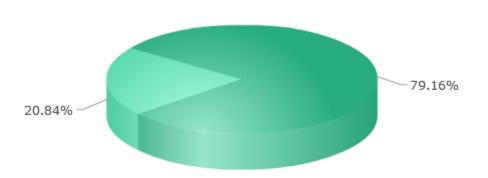

Activity By Day Report
This graph shows which day of the week has historically been most active

| Day       | 0/0 | #   |
|-----------|-----|-----|
| Tuesday   | 77% | 536 |
| Wednesday | 22% | 152 |

| Graduate School Senator      |                                               |       |              |
|------------------------------|-----------------------------------------------|-------|--------------|
| Total Voters:5632            |                                               |       |              |
| Choice 9                     | View Raw<br>Votes <page-header></page-header> | Votes | Percentage 🗭 |
| Carla Millares               |                                               | 78    | 41%          |
| Salvador Sanchez             |                                               | 40    | 21%          |
| Jake Sellers                 |                                               | 59    | 31%          |
| Write-in First and Last Name |                                               | 15    | 8%           |