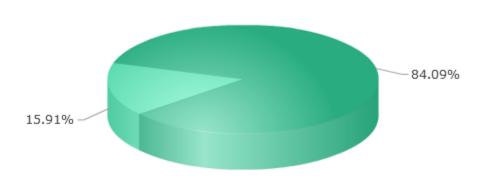

Activity By Day Report
This graph shows which day of the week has historically been most active

| College of Arts and Sciences Senator |                                               |       |              |
|--------------------------------------|-----------------------------------------------|-------|--------------|
| Total Voters:8783                    |                                               |       |              |
| Choice 9                             | View Raw<br>Votes <page-header></page-header> | Votes | Percentage 💬 |
| Trey Bolton                          | Q                                             | 190   | 4%           |
| Paulina Cortes                       | 9                                             | 182   | 4%           |
| Miranda Davis                        |                                               | 193   | 5%           |
| Morgan Dworshak                      | Q                                             | 142   | 3%           |
| Krystal Garcia                       | Q                                             | 203   | 5%           |
| Shelby James                         |                                               | 116   | 3%           |
| Javon Johnson                        | Q                                             | 156   | 4%           |
| Stephanie Kuzmack                    | Q                                             | 157   | 4%           |
| Cianney Leija                        |                                               | 149   | 3%           |
| Tate Leonard                         | Q                                             | 201   | 5%           |
| Jacob Martin                         | Q                                             | 169   | 4%           |
| Colin McLaren                        |                                               | 183   | 4%           |
| Chase Miller                         | Q                                             | 155   | 4%           |
| Jack Ryan Mullen                     | Q                                             | 134   | 3%           |
| Meeraf Mulugeta                      |                                               | 228   | 5%           |
| Stephanie Odigie                     | 9                                             | 284   | 7%           |
| Vraj Patel                           | Q                                             | 173   | 4%           |
| Alli Pedroza                         |                                               | 162   | 4%           |
| Gabi Perez-Hunt                      | Q                                             | 172   | 4%           |
| Sequoyah Perry                       | Q                                             | 217   | 5%           |
| Hannah Peters                        | Q                                             | 177   | 4%           |
|                                      |                                               |       |              |