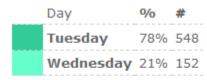

Activity By Day Report
This graph shows which day of the week has historically been most active

| Day       | 0/0 | #   |
|-----------|-----|-----|
| Tuesday   | 77% | 536 |
| Wednesday | 22% | 152 |

| Graduate School Senator      |                                               |       |              |
|------------------------------|-----------------------------------------------|-------|--------------|
| Total Voters:5632            |                                               |       |              |
| Choice 9                     | View Raw<br>Votes <page-header></page-header> | Votes | Percentage 🗭 |
| Carla Millares               |                                               | 78    | 41%          |
| Salvador Sanchez             |                                               | 40    | 21%          |
| Jake Sellers                 |                                               | 59    | 31%          |
| Write-in First and Last Name |                                               | 15    | 8%           |