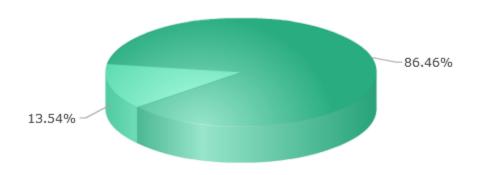

# **Voter Turnout Report**

**Turnout** 

| <br>                 | %      | #    |
|----------------------|--------|------|
| Voted                | 15.58% | 688  |
| Viewed But Not Voted | 1.95%  | 86   |
| No Activity          | 82.47% | 3642 |