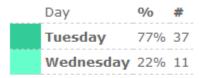

# **Voter Turnout Report**

**Turnout** 

| <br>                 | %      | #    |
|----------------------|--------|------|
| Voted                | 15.58% | 688  |
| Viewed But Not Voted | 1.95%  | 86   |
| No Activity          | 82.47% | 3642 |

Activity By Day Report
This graph shows which day of the week has historically been most active

| Day       | 0/0 | #   |
|-----------|-----|-----|
| Tuesday   | 77% | 536 |
| Wednesday | 22% | 152 |

| Graduate School Senator      |                                               |       |              |
|------------------------------|-----------------------------------------------|-------|--------------|
| Total Voters:5632            |                                               |       |              |
| Choice 9                     | View Raw<br>Votes <page-header></page-header> | Votes | Percentage 🗭 |
| Carla Millares               |                                               | 78    | 41%          |
| Salvador Sanchez             |                                               | 40    | 21%          |
| Jake Sellers                 |                                               | 59    | 31%          |
| Write-in First and Last Name |                                               | 15    | 8%           |