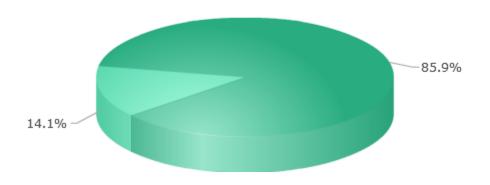

Activity By Day Report
This graph shows which day of the week has historically been most active

| <br>Day   | º/o | #   |
|-----------|-----|-----|
| Tuesday   | 85% | 134 |
| Wednesday | 14% | 22  |