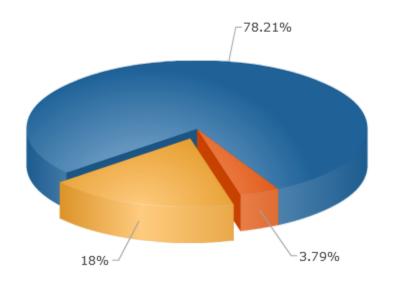

# **Voter Turnout Report**

### **Turnout**

|                      | %      | #    |
|----------------------|--------|------|
| Voted                | 18.00% | 337  |
| Viewed But Not Voted | 3.79%  | 71   |
| No Activity          | 78.21% | 1464 |