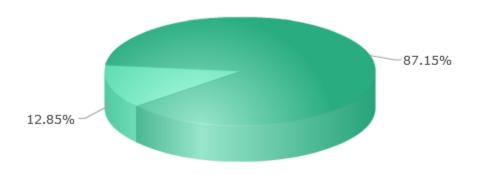

Activity By Day Report
This graph shows which day of the week has historically been most active

| <br>Day   | 0∕0 | #   |
|-----------|-----|-----|
| Tuesday   | 87% | 278 |
| Wednesday | 12% | 41  |

| Law School Senator           |                                               |       |              |
|------------------------------|-----------------------------------------------|-------|--------------|
| Total Voters:421             |                                               |       |              |
| Choice 9                     | View Raw<br>Votes <page-header></page-header> | Votes | Percentage 🗩 |
| Cameron Bush                 | Q                                             | 49    | 32%          |
| Matt Morris                  | Q                                             | 87    | 57%          |
| Write-in First and Last Name |                                               | 16    | 11%          |