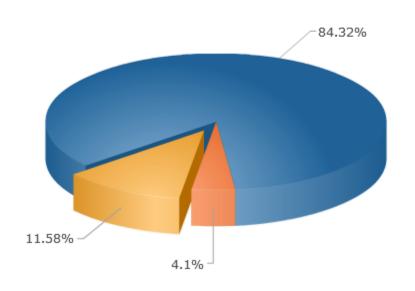

#### Turnout

| <br>                 | %      | #    |
|----------------------|--------|------|
| Voted                | 11.58% | 319  |
| Viewed But Not Voted | 4.10%  | 113  |
| No Activity          | 84.32% | 2323 |