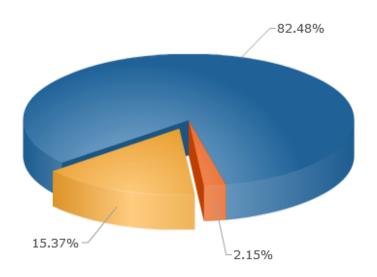

## **Voter Turnout Report**

#### Turnout

|  |                      | %      | #     |
|--|----------------------|--------|-------|
|  | Voted                | 15.37% | 5270  |
|  | Viewed But Not Voted | 2.15%  | 737   |
|  | No Activity          | 82.48% | 28289 |