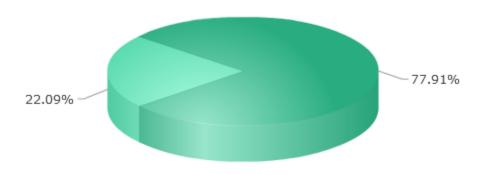

### Turnout

|  |                      | %      | #    |
|--|----------------------|--------|------|
|  | Voted                | 18.94% | 700  |
|  | Viewed But Not Voted | 3.33%  | 123  |
|  | No Activity          | 77.73% | 2872 |