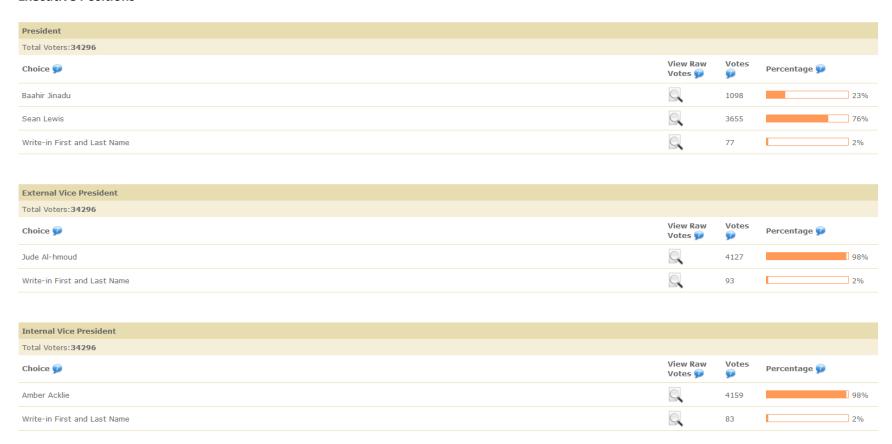

#### **Executive Positions**

| Senator At-Large   |                     |       |              |
|--------------------|---------------------|-------|--------------|
| Total Voters:34296 |                     |       |              |
| Choice 9           | View Raw<br>Votes 💯 | Votes | Percentage 🗭 |
| Sidney Abeyta      |                     | 473   | 2%           |
| Amber Acklie       | Q                   | 1083  | 5%           |
| Jude Al-hmoud      | Q                   | 1154  | 6%           |
| Brighan Beaty      |                     | 455   | 2%           |
| Danny Boykins      |                     | 387   | 2%           |
| Jackson Cantrell   | Q                   | 694   | 3%           |
| James Cornell      | Q                   | 477   | 2%           |
| Brooke Duncan      |                     | 1032  | 5%           |
| Emily Garcia       |                     | 805   | 4%           |
| Jack Griffith      |                     | 726   | 4%           |
| Tarah Hill         |                     | 843   | 4%           |
| Kelsey Holt        |                     | 800   | 4%           |
| Angel Iheukwumere  |                     | 564   | 3%           |
| Baahir Jinadu      |                     | 807   | 4%           |
| Sean Lewis         |                     | 1564  | 8%           |
| Marcus Mabinuori   |                     | 476   | 2%           |
| Anaeze Ogbonnia    |                     | 685   | 3%           |
| Kaylee Powell      |                     | 909   | 5%           |
| Tatum Richey       |                     | 801   | 4%           |
| Dane Rivas         | Q                   | 583   | 3%           |
| David Rivero       |                     | 1194  | 6%           |
|                    |                     |       |              |

| Destiny Thompson             | Q | 644  | 3% |
|------------------------------|---|------|----|
| Tristan Torres               | Q | 703  | 3% |
| Rilyn Westbrook              | Q | 1203 | 6% |
| TJ Wittrock                  | Q | 578  | 3% |
| Chowdhury Bari               | Q | 347  | 2% |
| Write-in First and Last Name | Q | 122  | 1% |