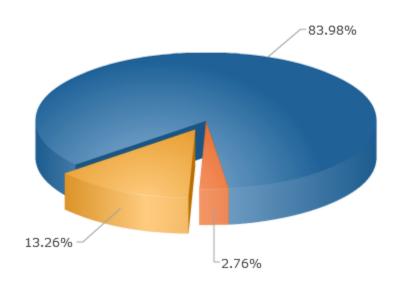

## **Voter Turnout Report**

### **Turnout**

| <br>                 | 0/0    | #   |
|----------------------|--------|-----|
| Voted                | 13.26% | 96  |
| Viewed But Not Voted | 2.76%  | 20  |
| No Activity          | 83.98% | 608 |