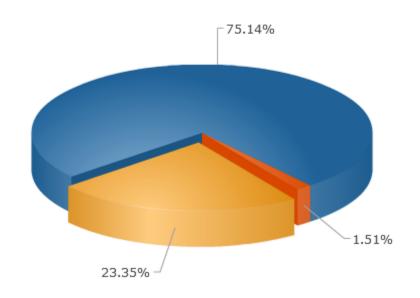

### Turnout

|  |                      | %      | #    |
|--|----------------------|--------|------|
|  | Voted                | 23.35% | 418  |
|  | Viewed But Not Voted | 1.51%  | 27   |
|  | No Activity          | 75.14% | 1345 |