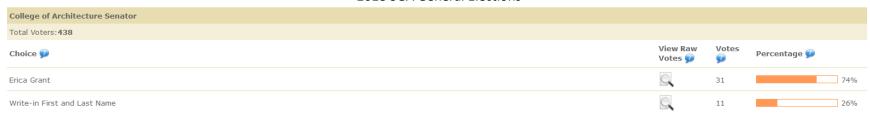

# **Individual College Senators**

| College of Agriculture and Natural Resources Senator |                     |            |              |
|------------------------------------------------------|---------------------|------------|--------------|
| Total Voters:1790                                    |                     |            |              |
| Choice p                                             | View Raw<br>Votes 💯 | Votes<br>p | Percentage 💯 |
| Ryleigh Carson                                       |                     | 288        | 27%          |
| Conner McKinzie                                      |                     | 299        | 28%          |
| Oluwamuyiwa Peters                                   |                     | 66         | 6%           |
| John Smithwick                                       |                     | 294        | 27%          |
| Write-in First and Last Name                         |                     | 130        | 12%          |