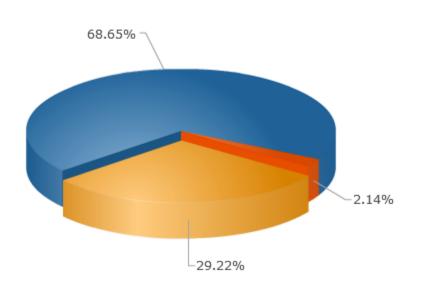

## **Voter Turnout Report**

#### **Turnout**

| <br>                 | %      | #   |
|----------------------|--------|-----|
| Voted                | 29.22% | 123 |
| Viewed But Not Voted | 2.14%  | 9   |
| No Activity          | 68.65% | 289 |