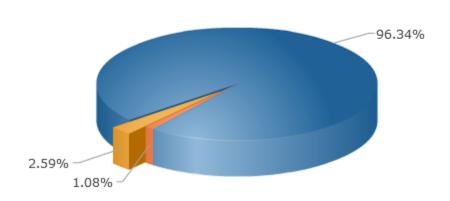

#### Turnout

| <br>                 | %      | #    |
|----------------------|--------|------|
| Voted                | 2.59%  | 156  |
| Viewed But Not Voted | 1.08%  | 65   |
| No Activity          | 96.34% | 5811 |