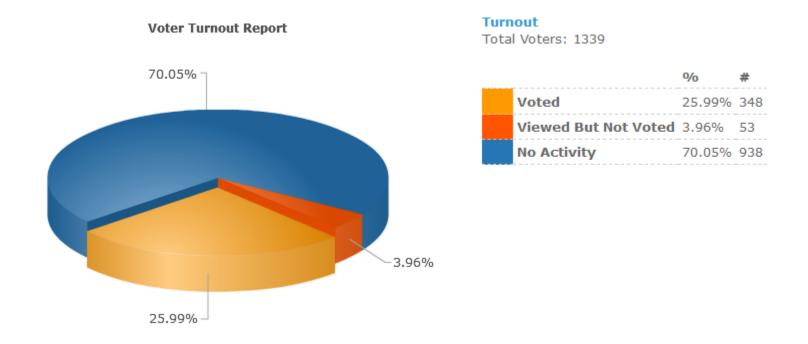

# **Honors College Senator**

| Senator                      |                     |       |              |
|------------------------------|---------------------|-------|--------------|
| Total Voters:1339            |                     |       |              |
| Choice 9                     | View Raw<br>Votes 😰 | Votes | Percentage 🗭 |
| Jordon Butler                |                     | 212   | 44%          |
| Alfred Kankam Jr             |                     | 69    | 14%          |
| Parth Patel                  |                     | 193   | 40%          |
| Write-in First and Last Name |                     | 6     | 1%           |

## **Voter Turnout Report**

#### **Turnout**

|                      | %      | #   |
|----------------------|--------|-----|
| Voted                | 10.05% | 44  |
| Viewed But Not Voted | 1.14%  | 5   |
| No Activity          | 88.81% | 389 |