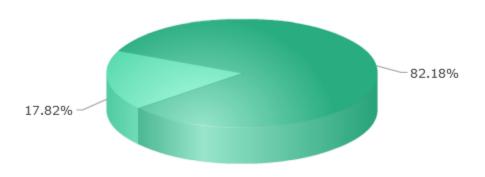

Activity By Day Report
This graph shows which day of the week has historically been most active

| <br>Day   | º/o | #   |
|-----------|-----|-----|
| Tuesday   | 85% | 134 |
| Wednesday | 14% | 22  |