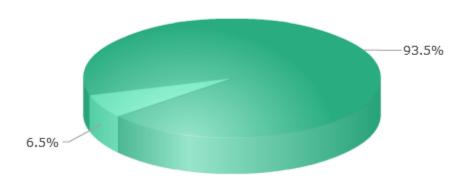

Activity By Day Report
This graph shows which day of the week has historically been most active

| <br>Day   | %   | #  |
|-----------|-----|----|
| Tuesday   | 86% | 83 |
| Wednesday | 13% | 13 |

| College of Engineering Senator |                                       |       |              |
|--------------------------------|---------------------------------------|-------|--------------|
| Total Voters:4416              |                                       |       |              |
| Choice 💬                       | View Raw<br>Votes <caption></caption> | Votes | Percentage 😰 |
| Olamikun Adekoya               | Q                                     | 169   | 11%          |
| Adam Disque                    |                                       | 136   | 9%           |
| Stephen Doran                  | Q                                     | 117   | 7%           |
| Ben Harrington                 | Q                                     | 103   | 7%           |
| Alec Kitt                      |                                       | 94    | 6%           |
| Nelson David Mejia             | Q                                     | 236   | 15%          |
| Kennedy Reyes                  | Q                                     | 107   | 7%           |
| Ross Roark                     | Q                                     | 179   | 11%          |
| Merielem Sharry                | Q                                     | 155   | 10%          |
| Haley Slook                    |                                       | 143   | 9%           |
| Andrew Symons                  | Q                                     | 110   | 7%           |
| Write-in First and Last Name   | Q                                     | 31    | 2%           |

Activity By Day Report
This graph shows which day of the week has historically been most active

| Day       | 0/0 | #   |
|-----------|-----|-----|
| Tuesday   | 77% | 536 |
| Wednesday | 22% | 152 |

| Graduate School Senator      |                                               |       |              |
|------------------------------|-----------------------------------------------|-------|--------------|
| Total Voters:5632            |                                               |       |              |
| Choice 9                     | View Raw<br>Votes <page-header></page-header> | Votes | Percentage 🗭 |
| Carla Millares               |                                               | 78    | 41%          |
| Salvador Sanchez             |                                               | 40    | 21%          |
| Jake Sellers                 |                                               | 59    | 31%          |
| Write-in First and Last Name |                                               | 15    | 8%           |