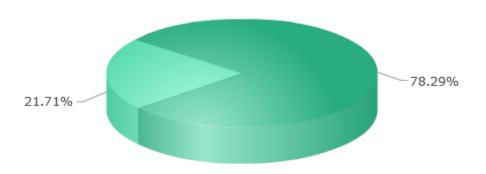

# **Voter Turnout Report**

**Turnout** 

| <br>                 | %      | #    |
|----------------------|--------|------|
| Voted                | 15.58% | 688  |
| Viewed But Not Voted | 1.95%  | 86   |
| No Activity          | 82.47% | 3642 |