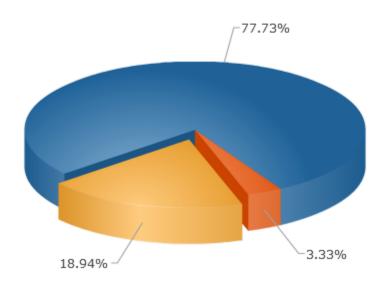

# **Voter Turnout Report**

### Turnout

|  |                      | %      | #    |
|--|----------------------|--------|------|
|  | Voted                | 18.94% | 700  |
|  | Viewed But Not Voted | 3.33%  | 123  |
|  | No Activity          | 77.73% | 2872 |