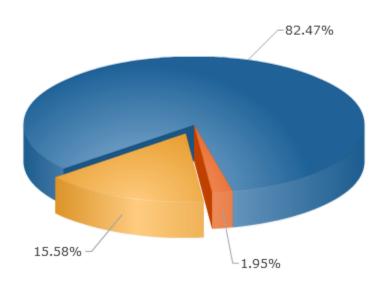

#### Turnout

|  |                      | %      | #     |
|--|----------------------|--------|-------|
|  | Voted                | 15.37% | 5270  |
|  | Viewed But Not Voted | 2.15%  | 737   |
|  | No Activity          | 82.48% | 28289 |