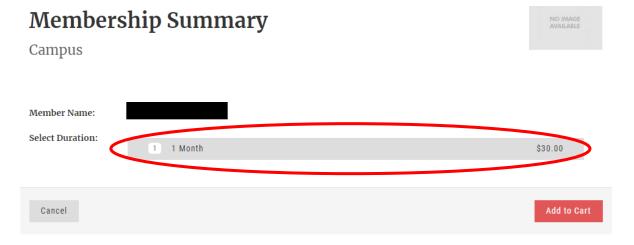

• Select the duration

• Click "Add to Cart"

| Members          | NO IMAGE<br>AVAILABLE |             |
|------------------|-----------------------|-------------|
| Campus           |                       |             |
|                  |                       |             |
| Member Name:     |                       |             |
| Select Duration: | 1 1 Month             | \$30.00     |
| Effective Date:  | <b>9</b> /27/2021     |             |
| Until Date:      | Tue, Oct 26 2021      |             |
| Price:           | \$30.00               |             |
| Cancel           | $\langle$             | Add to Cart |