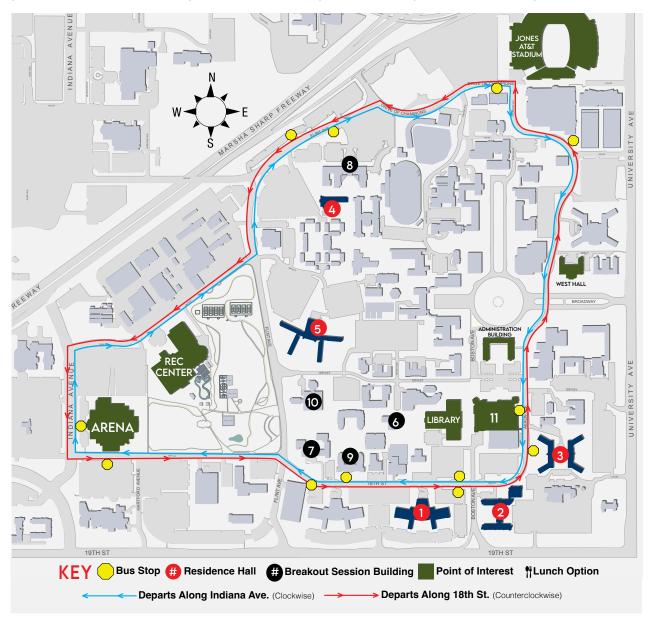

## Shuttle & Tours

Hop-on a shuttle to get to any of the destinations indicated below. During your ride, hear from Texas Tech students as they share their stories and tell you more about campus. Shuttle stops are indicated in yellow below.

- Wall/Gates Hall Fixed Furniture
- 2 Talkington Hall Suite Style 🖁
- 3 Horn/Knapp Hall Movable Furniture
- 4 Honors Hall Pod Style 🖁
- 5 Stangel/Murdough Fixed Furniture
- Agricultural Sciences
  & Natural Resources Dairy Barn

- Architecture 1st Floor Lobby
- Business Administration Business Fireplace Room
- 9 Education Room 253
- Media & Communication 3rd Fl. Lounge
- 11 Student Union Building (SUB) #

Arts & Sciences - Red Raider Ballroom

Engineering - Matador Room

Health & Human Sciences - Escondido Theater

Visual & Performing Arts - Red Raider Lounge

School of Professional Studies - Mesa Room