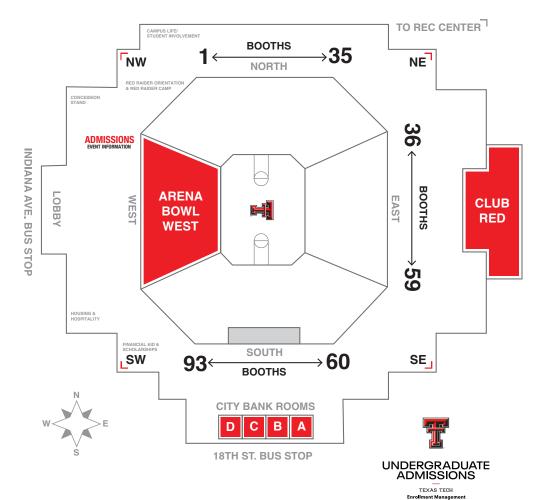

## esource Fair

4

10

24

Student Disability Services

Student Health

Student Government Association

| NW         | Admissions                                                   |  |  |  |
|------------|--------------------------------------------------------------|--|--|--|
| 70         | Agricultural Sciences & Natural Resources (Davis College of) |  |  |  |
| 19         | Air Force ROTC                                               |  |  |  |
| 72         | Architecture (Huckabee College of)                           |  |  |  |
| 20         | Army ROTC                                                    |  |  |  |
| 53         | Biological Sciences                                          |  |  |  |
| 77         | Business Administration (Rawls College of)                   |  |  |  |
| 26         | Career Center                                                |  |  |  |
| 36         | Chemical Engineering                                         |  |  |  |
| 54         | Chemistry & Biochemistry                                     |  |  |  |
| 35         | Civil, Construction, and Environmental Engineering           |  |  |  |
| 42         | Classical & Modern Languages & Literatures                   |  |  |  |
| 38 &<br>57 | College of Arts & Sciences, Office of Student Success        |  |  |  |
| 3          | College Readiness (TSI Compliance)                           |  |  |  |
| 34         | Computer Science                                             |  |  |  |
| 82         | Counseling, Addiction, & Recovery Sciences                   |  |  |  |
| 45         | Economics                                                    |  |  |  |
| 68         | Education (College of)                                       |  |  |  |
| 33         | Electrical and Computer Engineering                          |  |  |  |
| 30         | Engineering (Edward E. Whitacre Jr. College of)              |  |  |  |
| 41         | English & Philosophy                                         |  |  |  |
| 52         | Environmental Toxicology & Forensic Science                  |  |  |  |
| 92         | Event Information                                            |  |  |  |
| 62         | eXplore Advising                                             |  |  |  |
| SW         | Financial Aid & Scholarships                                 |  |  |  |
| 7          | First Gen                                                    |  |  |  |
| 11         | Fraternity & Sorority Life                                   |  |  |  |
| 40         | General Studies                                              |  |  |  |
| 48         | Geosciences                                                  |  |  |  |
| 86         | Health & Human Sciences (College of)                         |  |  |  |
| 27         | Heritage & Museum Sciences                                   |  |  |  |
| 12         | High Riders                                                  |  |  |  |
| 43         | History                                                      |  |  |  |
| 66         | Honors College                                               |  |  |  |
| 81         | Hospitality & Retail Management                              |  |  |  |
| SW         | Housing & Hospitality                                        |  |  |  |
| 79         | Human Development & Family Sciences                          |  |  |  |
| 32         | Industrial, Manufacturing & Systems Engineering              |  |  |  |
| 60         | Innovation Hub                                               |  |  |  |
| 78         | Interdisciplinary Human Sciences                             |  |  |  |
| 56         | Kinesiology                                                  |  |  |  |

71

6

27

46 31

69

Landscape Architecture

Lubbock Lake Landmark

Mathematics & Statistics

Mechanical Engineering

Mentor Tech

Media & Communication (College of)

Learning Center & Supplemental Instruction

| 80 | Nutritional Sciences                                              |    | Student Involvement                                              |
|----|-------------------------------------------------------------------|----|------------------------------------------------------------------|
| 2  | Office of the Registrar                                           |    | Student Success Specialists                                      |
| NW | Orientation Services and Red Raider Camp                          |    | Student Union & Activities                                       |
| 16 | Parent & Family Relations                                         | 23 | Study Abroad                                                     |
| 37 | Petroleum Engineering                                             | 5  | TECHniques Center                                                |
| 47 | Physics & Astronomy                                               | 15 | Texas Tech Parents Association                                   |
| 44 | Political Science                                                 | 21 | Texas Tech Police Department                                     |
| 61 | Pre-Law                                                           | 22 | Transportation & Parking Services                                |
| 87 | Pre-Professional Health Careers                                   | 63 | TTU Online                                                       |
| 50 | Psychology                                                        | 88 | TTUHSC Jerry H. Hodge School of Pharmacy                         |
| 93 | Raider Depot Pop-up                                               | 89 | TTUHSC School of Health Professions                              |
| 76 | Rawls College of Business: Real Estate Organization               | 90 | TTUHSC School of Medicine                                        |
| 84 | Red to Black: Peer Financial Coaching                             | 91 | TTUHSC School of Nursing                                         |
| 51 | Renewable Energy                                                  | 17 | University Recreation                                            |
| 85 | School of Financial Planning 67<br>School of Professional Studies |    | Visual & Performing Arts (J.T. & Margaret Talkington College of) |
| 63 |                                                                   |    |                                                                  |
| 49 | Social Work, Sociology and Anthropology                           |    |                                                                  |
| 55 | Sport Management                                                  |    |                                                                  |
| 1  | Student Business Services                                         |    |                                                                  |
| 25 | Student Counseling Center                                         |    |                                                                  |