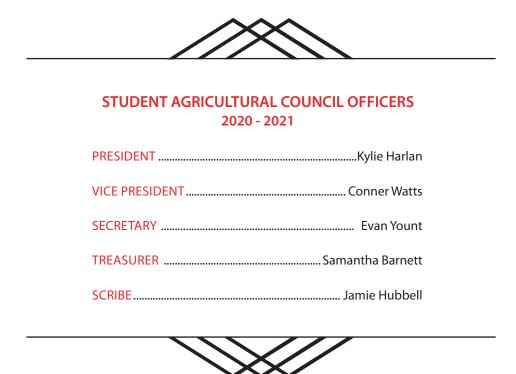

# The Student Agricultural Council

The Pig Roast is hosted by the Student Agricultural Council of the College of Agricultural Sciences and Natural Resources. The Student Agricultural Council is composed of two representatives from each of the departmental clubs and the College of Agricultural Sciences and Natural Resources' Student Senators. A representative from the Office of the Dean of Agricultural Sciences and Natural Resources serves as a sponsor.