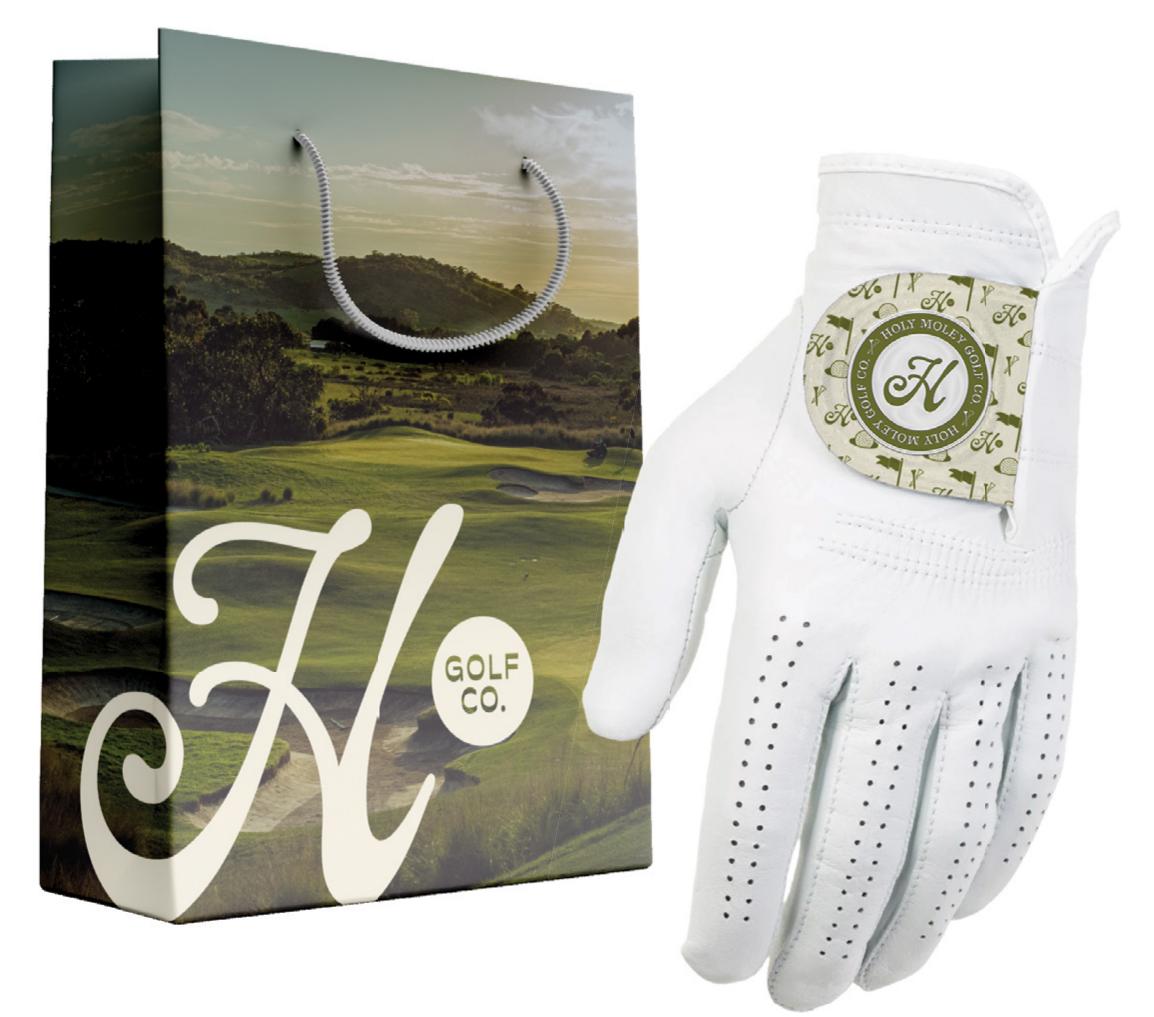

Whether you're a seasoned pro or a beginner, Holy Moley is a brand that welcomes all golfers and invites them to join its community. With a focus on performance, style, and a commitment to excellence, Holy Moley is a brand that embodies the spirit of the game and the joy of playing it.

### Colorblock Tee

100% Cotton Made in the USA Ethically Sourced

Sean Evans Marketing Director

1438 Spruce Avenue Bayside Heights, CA 90210 SeanEvans@HoleyMoley.com

1438 SPRUCE AVENUE BAYSIDE HEIGHTS, CA 90210

## Swing In Style.

Holy Moley

1438 SPRUCE AVENUE BAYSIDE HEIGHTS, CA 90210

Community Carryout is a food pickup service that collaborates with businesses and restaurant owners to effectively manage their time and resources by enabling them to schedule excess food pickups in advance. Through this approach, they can ensure that all surplus food is properly accounted for and donated to local food banks and soup kitchens, thereby addressing the pressing issue of food waste and simultaneously supporting those in need.