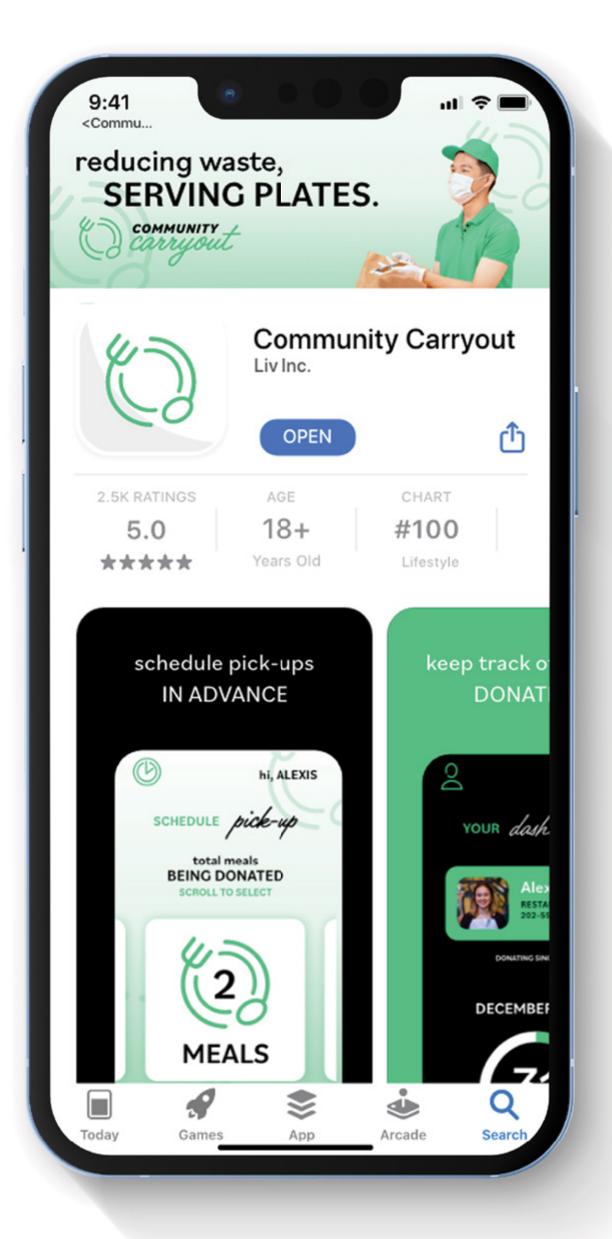

## Swing In Style.

Holy Moley

1438 SPRUCE AVENUE BAYSIDE HEIGHTS, CA 90210

Community Carryout is a food pickup service that collaborates with businesses and restaurant owners to effectively manage their time and resources by enabling them to schedule excess food pickups in advance. Through this approach, they can ensure that all surplus food is properly accounted for and donated to local food banks and soup kitchens, thereby addressing the pressing issue of food waste and simultaneously supporting those in need.