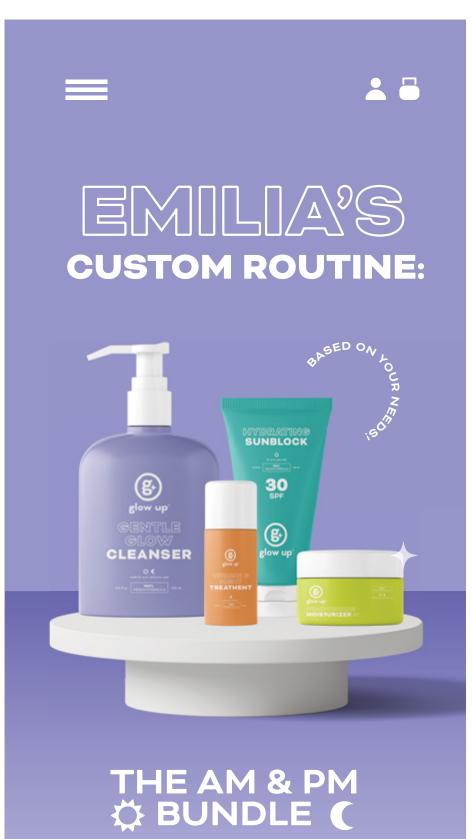

Glow up is a skincare brand that understands every person's skin is unique. That's why we offer a 2-minute skincare quiz to personalize each routine to cater to your individual needs. Our products are carefully crafted with high-quality ingredients, ensuring that you achieve the glowing skin you deserve. With Glow up, you can confidently show off your radiant, healthy-looking skin every day.

### **OBJECTIVE:**

To create a skincare routine specific to each customers needs.

Skincarequiz questions · Skintype - dryp-oily - combination · sensitivity level - sensitive skin - medium sensiti -Not sensitive · skingoals - nyotration - reduce pores - reduce - even skintone - sion aging - even skintone protection - prigntness · Skincare experience - beginner - inter medicite - adva · How often do you want to perform askincare noutine? -when needed - in AM - in PM - AM + PM Skinconcerns - Aging - Ache - pores - redue - dryness - Dullness - Hands - Cotton pack - Brush or tool - no pref. · Pref. Skindure tixture light weight + Non-gready - Rich+ -gel-like or watery