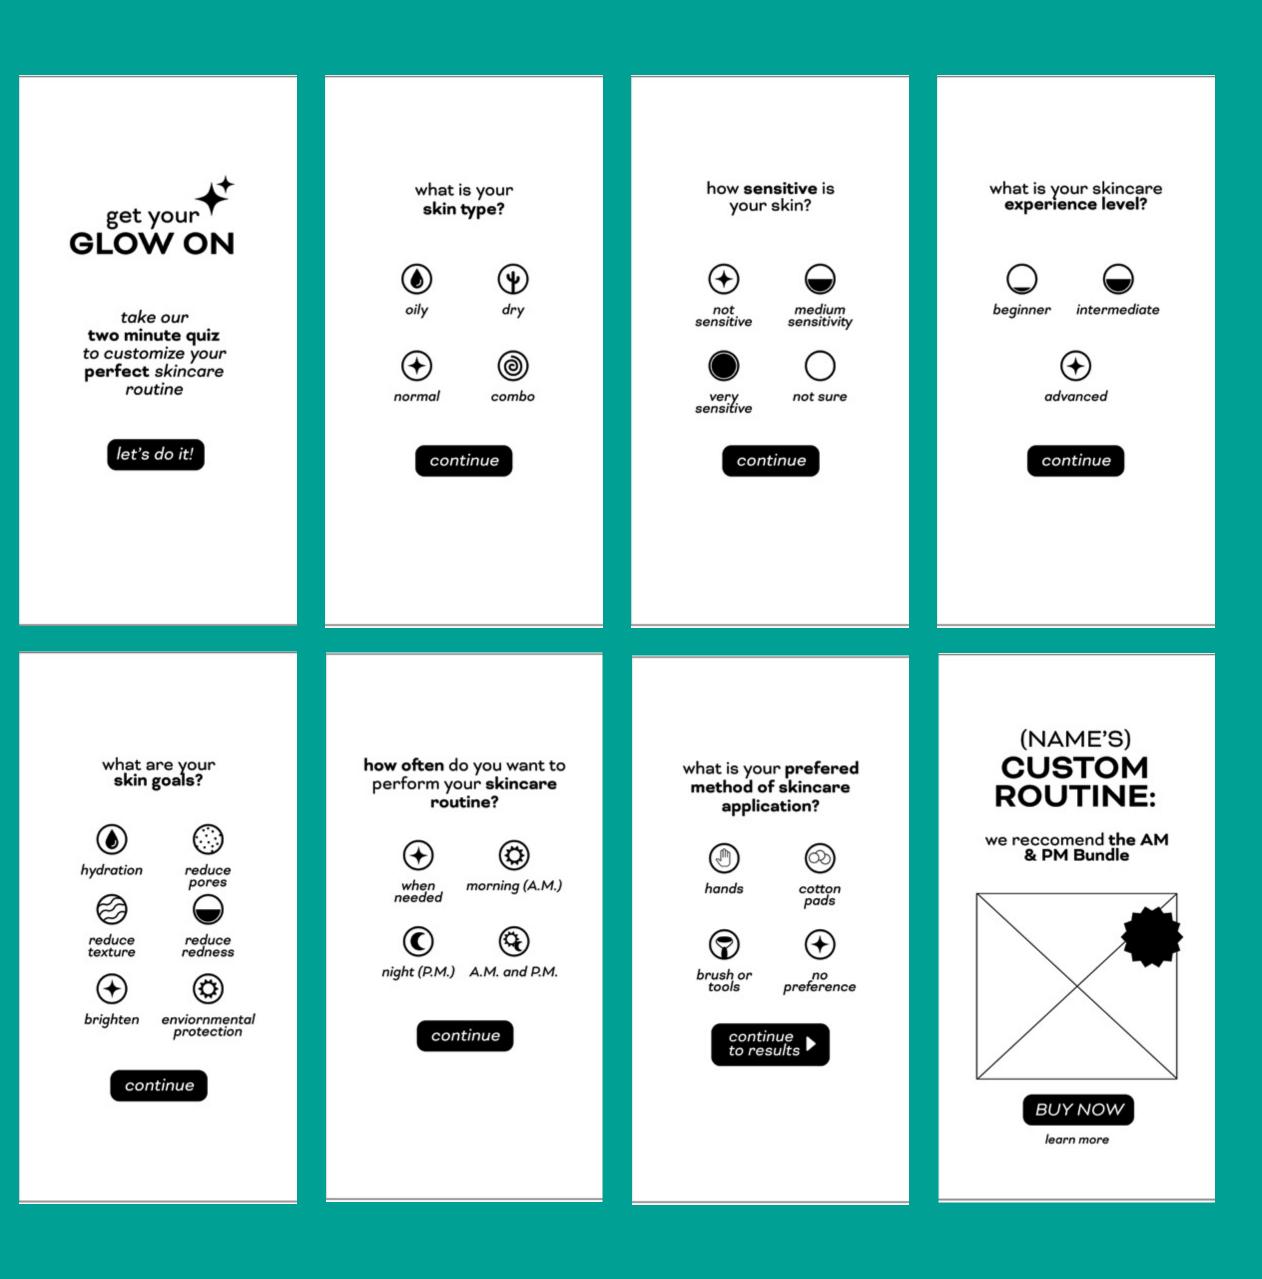

### **OBJECTIVE:**

To create a skincare routine specific to each customers needs.

Skincarequiz questions · Skintype - dryp-oily - combination · sensitivity level - sensitive skin - medium sensiti -Not sensitive · skingoals - nyotration - reduce pores - reduce - even skintone - sion aging - even skintone protection - prigntness · Skincare experience - beginner - inter medicite - adva · How often do you want to perform askincare noutine? -when needed - in AM - in PM - AM + PM Skinconcerns - Aging - Ache - pores - redue - dryness - Dullness - Hands - Cotton pack - Brush or tool - no pref. · Pref. Skindure tixture light weight + Non-gready - Rich+ -gel-like or watery

2 🗖

+TAKE OUR QUIZ +ABOUT US +SKINCARE +SHOP

take our **two minute quiz** to customize your perfect skincare routine

let's do it!

|          |                                   | <b>L</b> |  |
|----------|-----------------------------------|----------|--|
| ٧        | vhat is your<br><b>skin type?</b> |          |  |
| oil      |                                   |          |  |
| norn     | ) (@<br>nal com                   | )<br>bo  |  |
| continue |                                   |          |  |
|          |                                   |          |  |