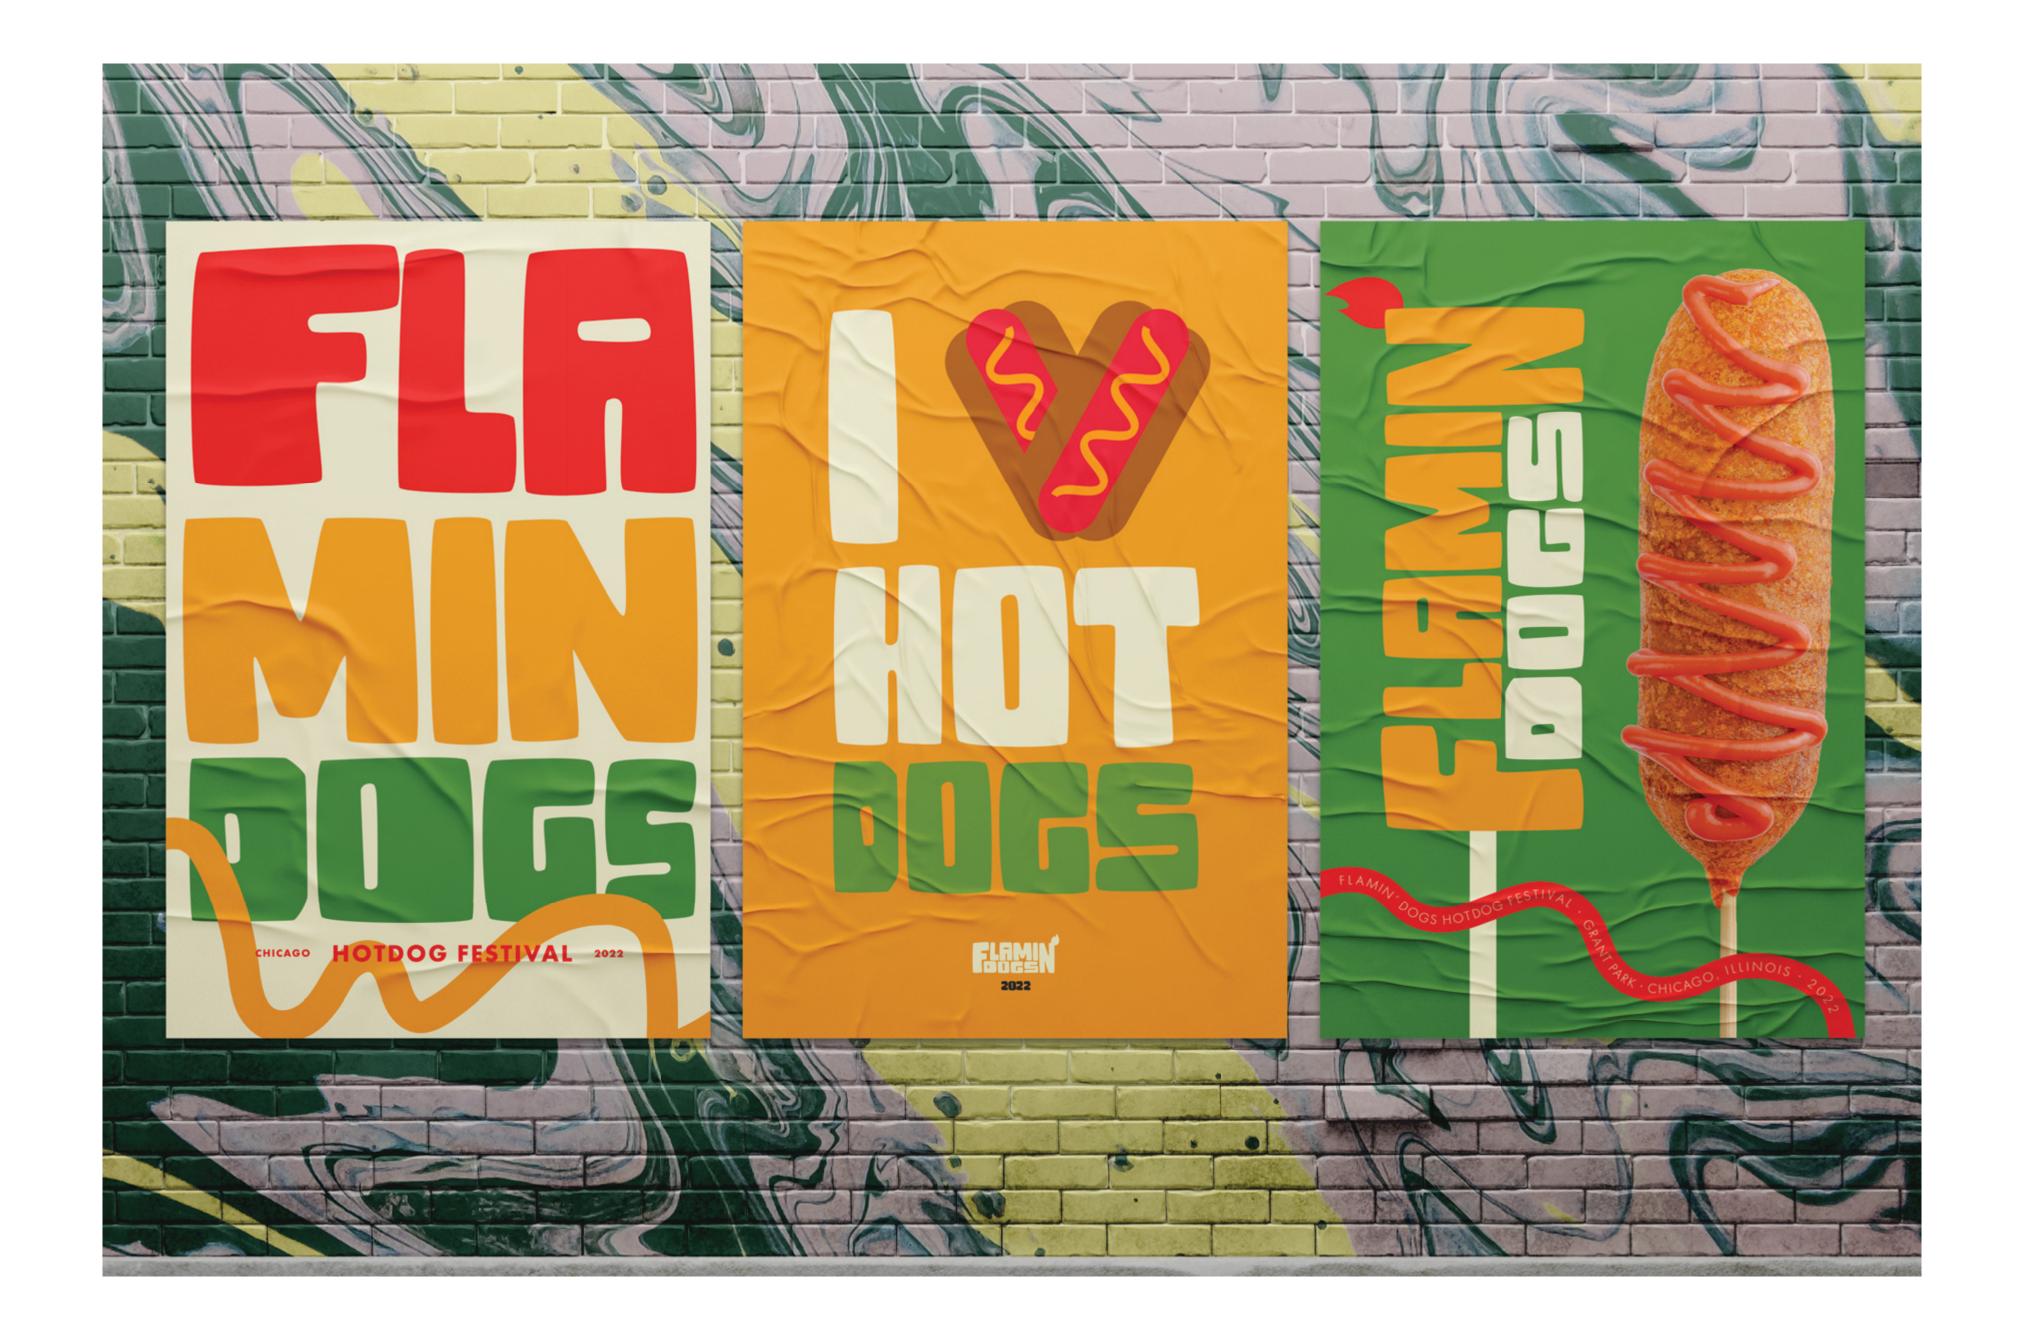

The "Flamin' Dogs" is a yearly festival in Chicago, Illinois that celebrates the beloved hotdog. This event brings together both hotdog enthusiasts and restaurant owners who showcase their mouth-watering creations. In addition to the various vendors, this year's festival also serves as the venue for the highly anticipated "Hotdog Eating Championship," sponsored by "Nathan's Famous®." Whether you prefer classic hotdogs, Korean Cheese Dogs, or Corndogs, the festival offers a wide array of options that cater to everyone's taste buds.