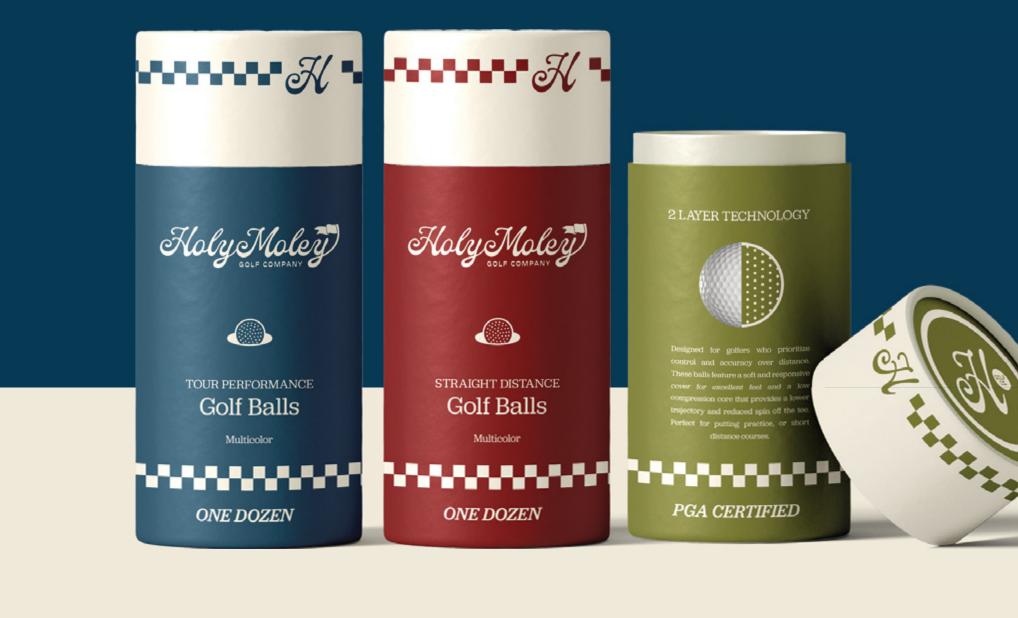

Whether you're a seasoned pro or a beginner, Holy Moley is a brand that welcomes all golfers and invites them to join its community. With a focus on performance, style, and a commitment to excellence, Holy Moley is a brand that embodies the spirit of the game and the joy of playing it.

# Swing In Style.

# Swing In A Style.

@HolyMoley

## Swing In Style.

Holy Moley

1438 SPRUCE AVENUE BAYSIDE HEIGHTS, CA 90210

Community Carryout is a food pickup service that collaborates with businesses and restaurant owners to effectively manage their time and resources by enabling them to schedule excess food pickups in advance. Through this approach, they can ensure that all surplus food is properly accounted for and donated to local food banks and soup kitchens, thereby addressing the pressing issue of food waste and simultaneously supporting those in need.