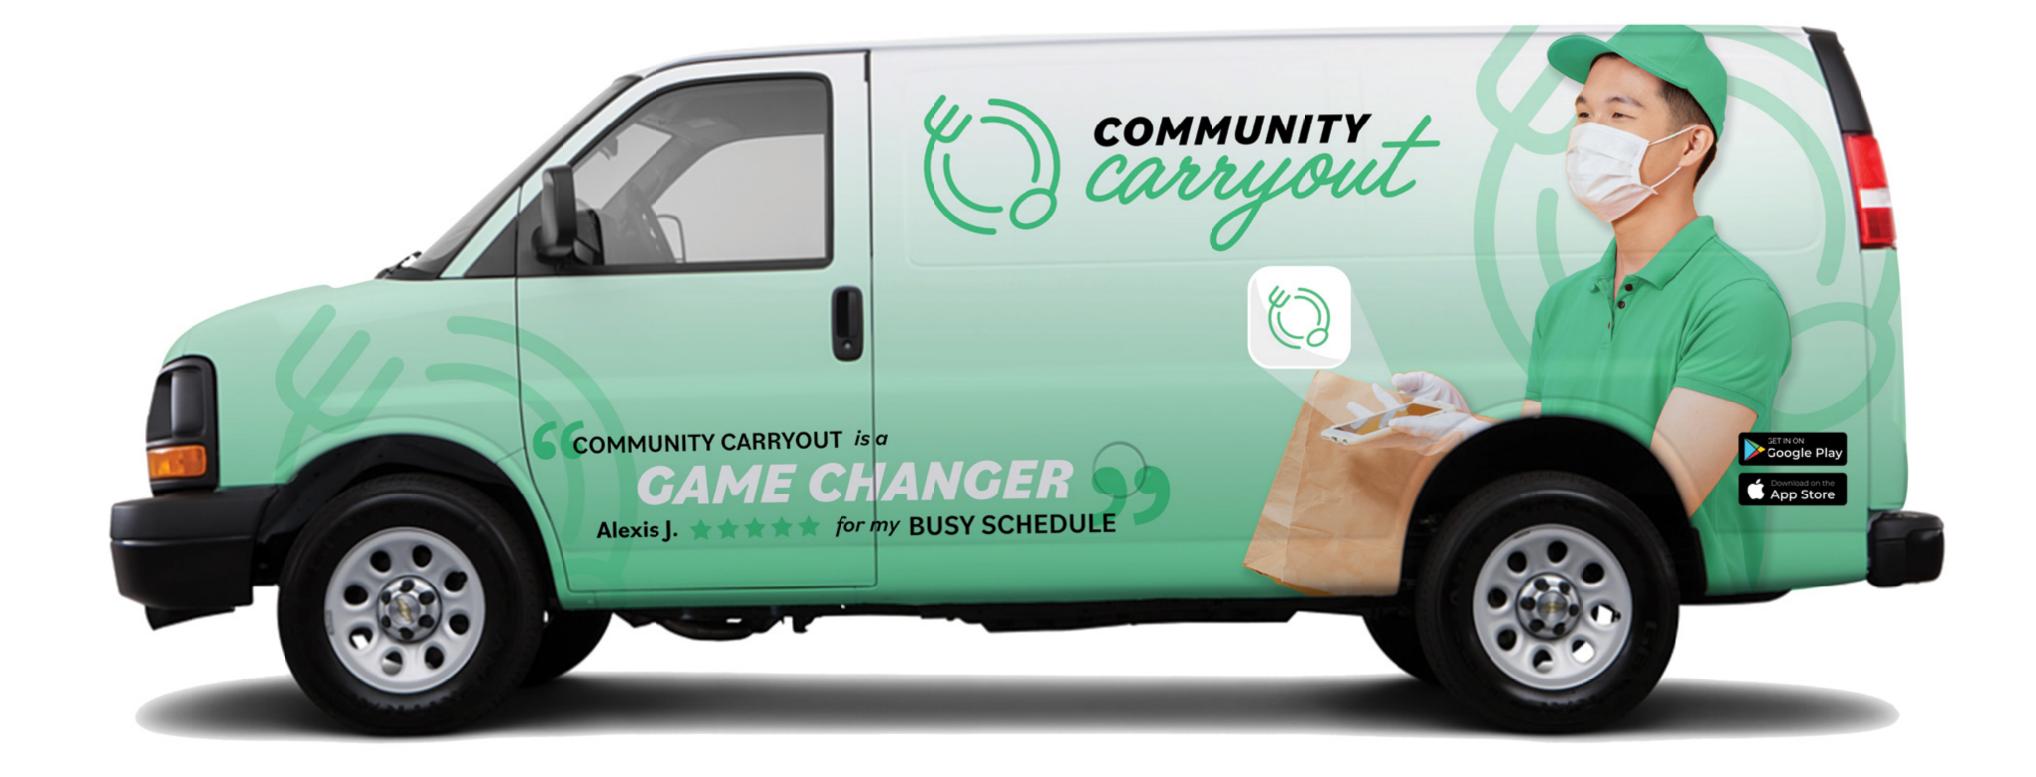

## Swing In Style.

Holy Moley

1438 SPRUCE AVENUE BAYSIDE HEIGHTS, CA 90210

Community Carryout is a food pickup service that collaborates with businesses and restaurant owners to effectively manage their time and resources by enabling them to schedule excess food pickups in advance. Through this approach, they can ensure that all surplus food is properly accounted for and donated to local food banks and soup kitchens, thereby addressing the pressing issue of food waste and simultaneously supporting those in need.