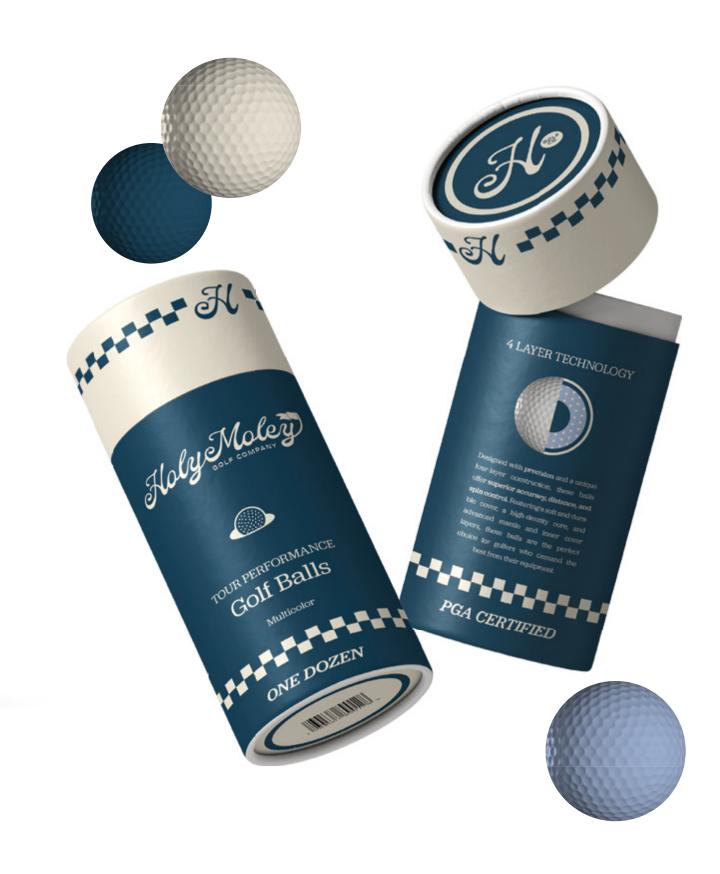

Whether you're a seasoned pro or a beginner, Holy Moley is a brand that welcomes all golfers and invites them to join its community. With a focus on performance, style, and a commitment to excellence, Holy Moley is a brand that embodies the spirit of the game and the joy of playing it.

# Swing In Style.

# Swing In A Style.

@HolyMoley

## Swing In Style.

Holy Moley

1438 SPRUCE AVENUE BAYSIDE HEIGHTS, CA 90210

Community Carryout is a food pickup service that collaborates with businesses and restaurant owners to effectively manage their time and resources by enabling them to schedule excess food pickups in advance. Through this approach, they can ensure that all surplus food is properly accounted for and donated to local food banks and soup kitchens, thereby addressing the pressing issue of food waste and simultaneously supporting those in need.