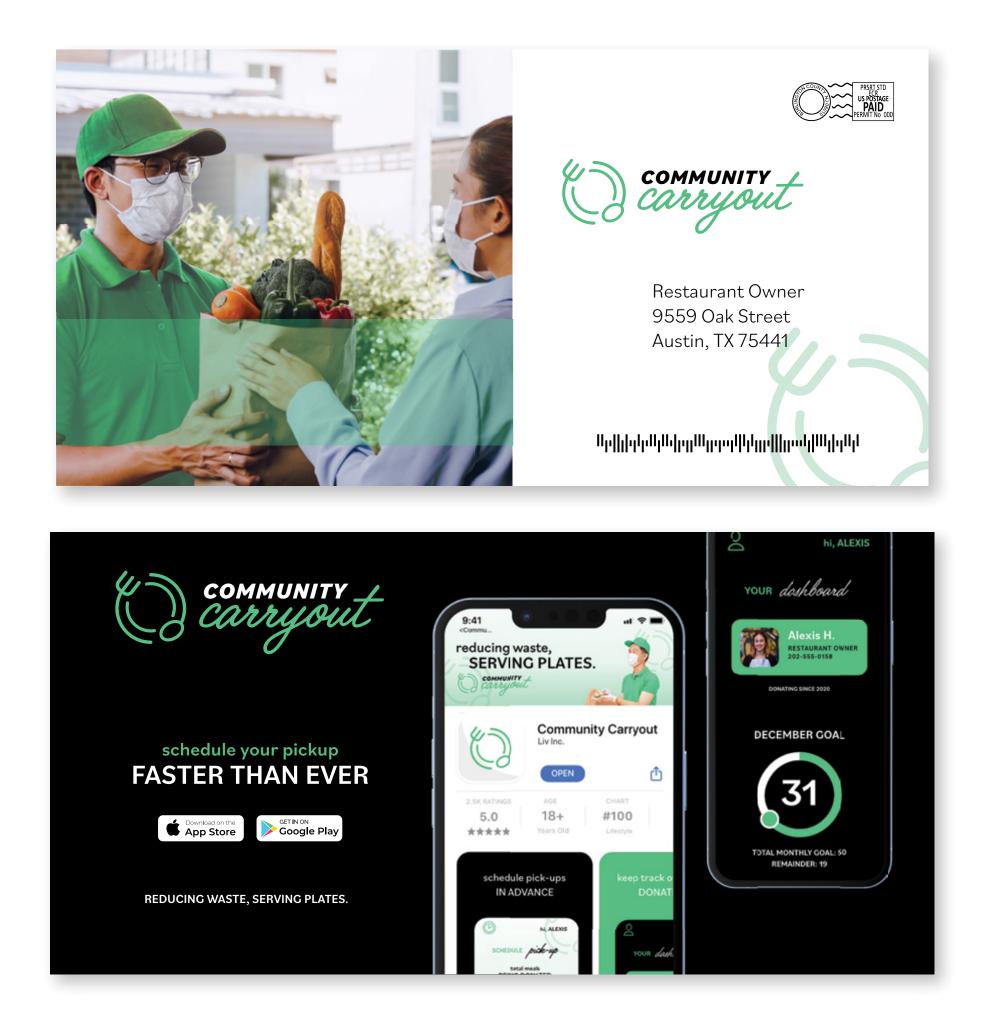

## Swing In Style.

Holy Moley

1438 SPRUCE AVENUE BAYSIDE HEIGHTS, CA 90210

Community Carryout is a food pickup service that collaborates with businesses and restaurant owners to effectively manage their time and resources by enabling them to schedule excess food pickups in advance. Through this approach, they can ensure that all surplus food is properly accounted for and donated to local food banks and soup kitchens, thereby addressing the pressing issue of food waste and simultaneously supporting those in need.