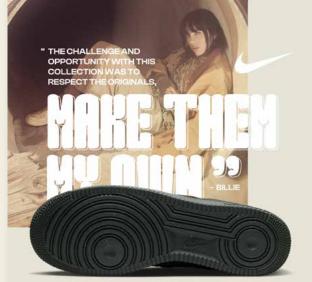

# **NIKE X BILLIE EILISH**

A catalog designed for the 2023 Nike Air Force 1 x Billie Eilish collaboration.

logo redesign, catalog, signage, social media + website

 $\Box$ 