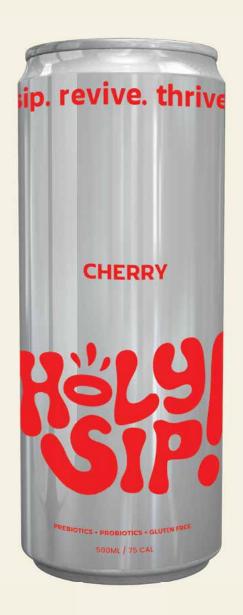

# **HOLY SIP!**

Holy Sip! is a fictional holistic seltzer brand that nourishes both body and soul with natural flavors and sustainable ingredients.

naming, branding, packaging, social media + merch

**STRAWBERRY** 

**CHERRY** 

**ORANGE** 

**PINEAPPLE** 