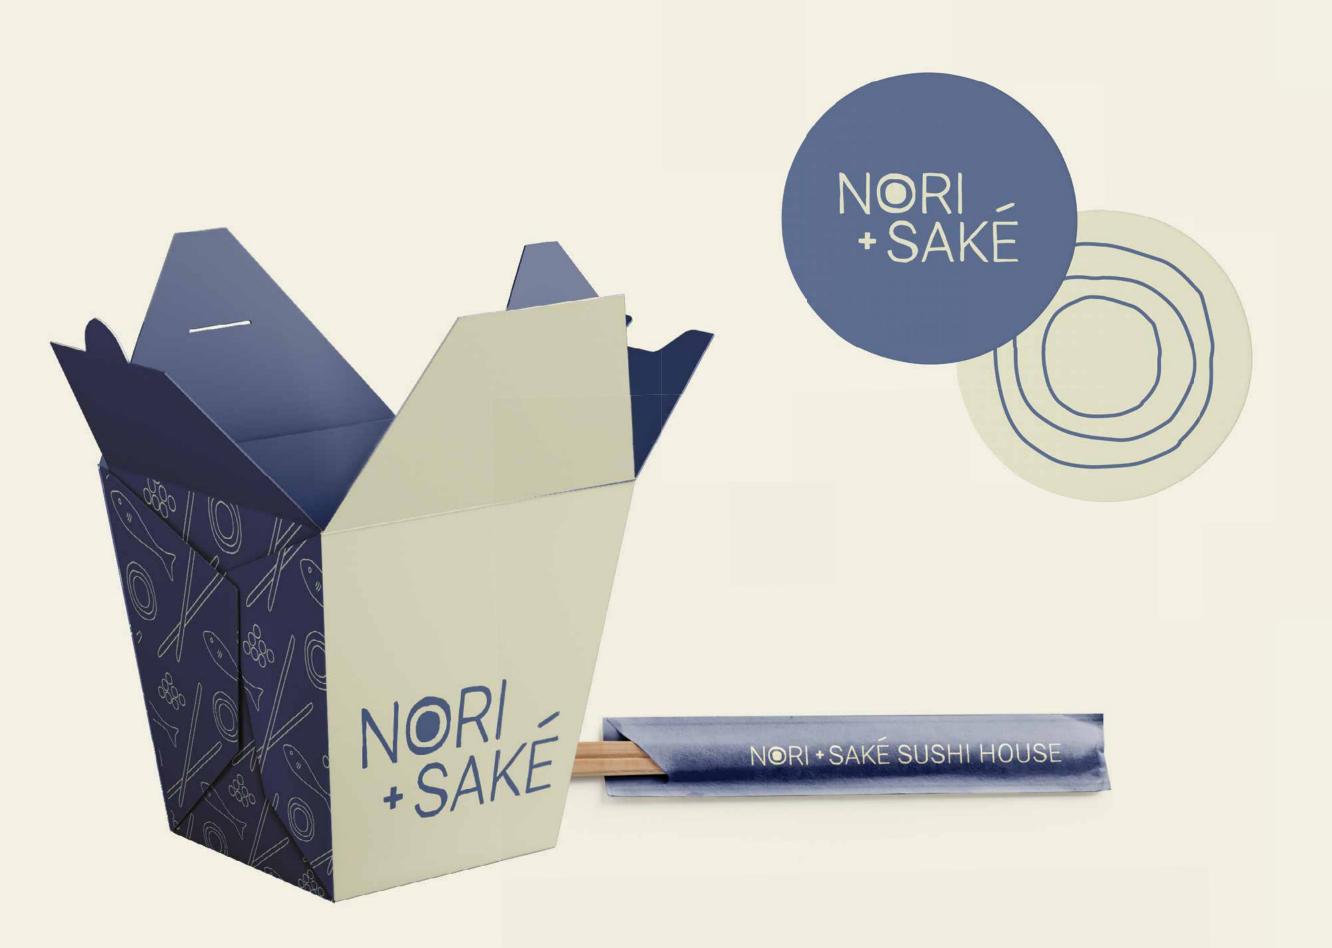

# NORI + SAKE

Nori + Sake is a fictional and casual sushi restaurant that serves fresh and tasty Japanese cuisine.

naming, branding, packaging + signage

# NORI + SAKE