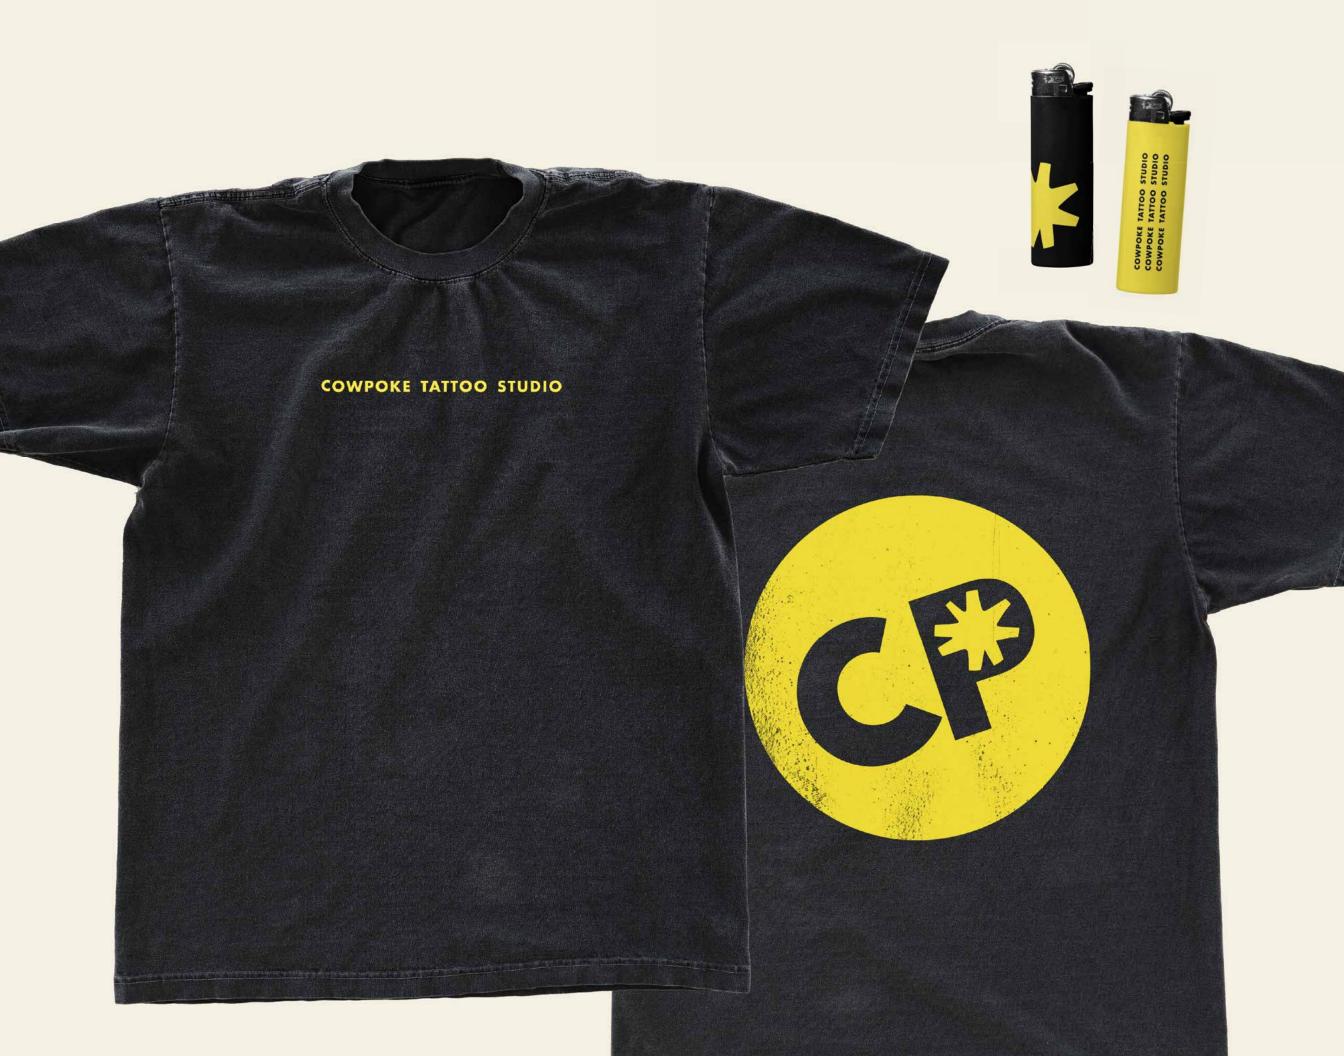

# **COWPOKE TATTOO STUDIO**

Cowpoke Tattoo Studio is a fictional tattoo shop that fuses old-western charm with modern tattooing techniques.

naming, branding, social media + merch

COME WORK IN AN BRIGHT,
MUSIC-FILLED & INSPIRING ENVIONMENT