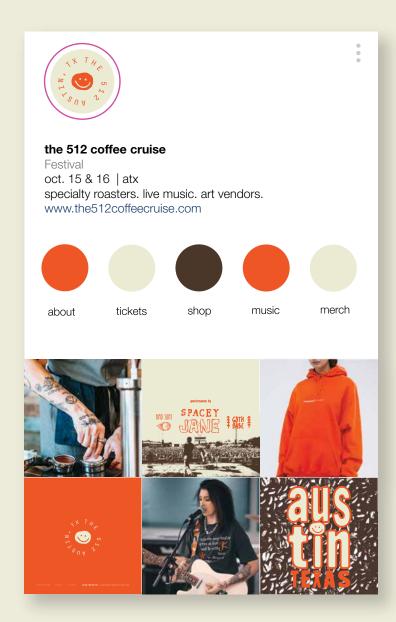

## THE 512 COFFEE CRUISE

The 512 Coffee Cruise is a fictional coffee walk and the ultimate event for coffee lovers. The event includes tastings, workshops, and expert-led demonstrations.

naming, branding, social media, web + merch

# coffee cruise

The 512 Coffee Cruise is Austin's favorite annual coffee event. Enjoy endless complimentary coffee tastings, interactive workshops, demonstrations from world-class baristas, delicious street food, coffee cocktails, live nusic, art and more!

actaber 15th & 15th / auditorium shores @ town lake specialty roasters live music art vendors

let's keep in touch!

coffee oruise