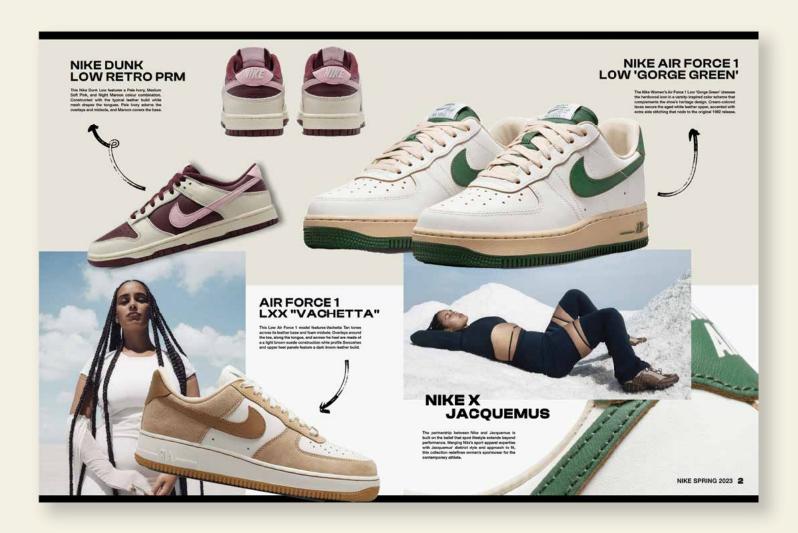

# **NIKE X BILLIE EILISH**

A catalog designed for the 2023 Nike Air Force 1 x Billie Eilish collaboration.

logo redesign, catalog, signage, social media + website

 $\Box$ 