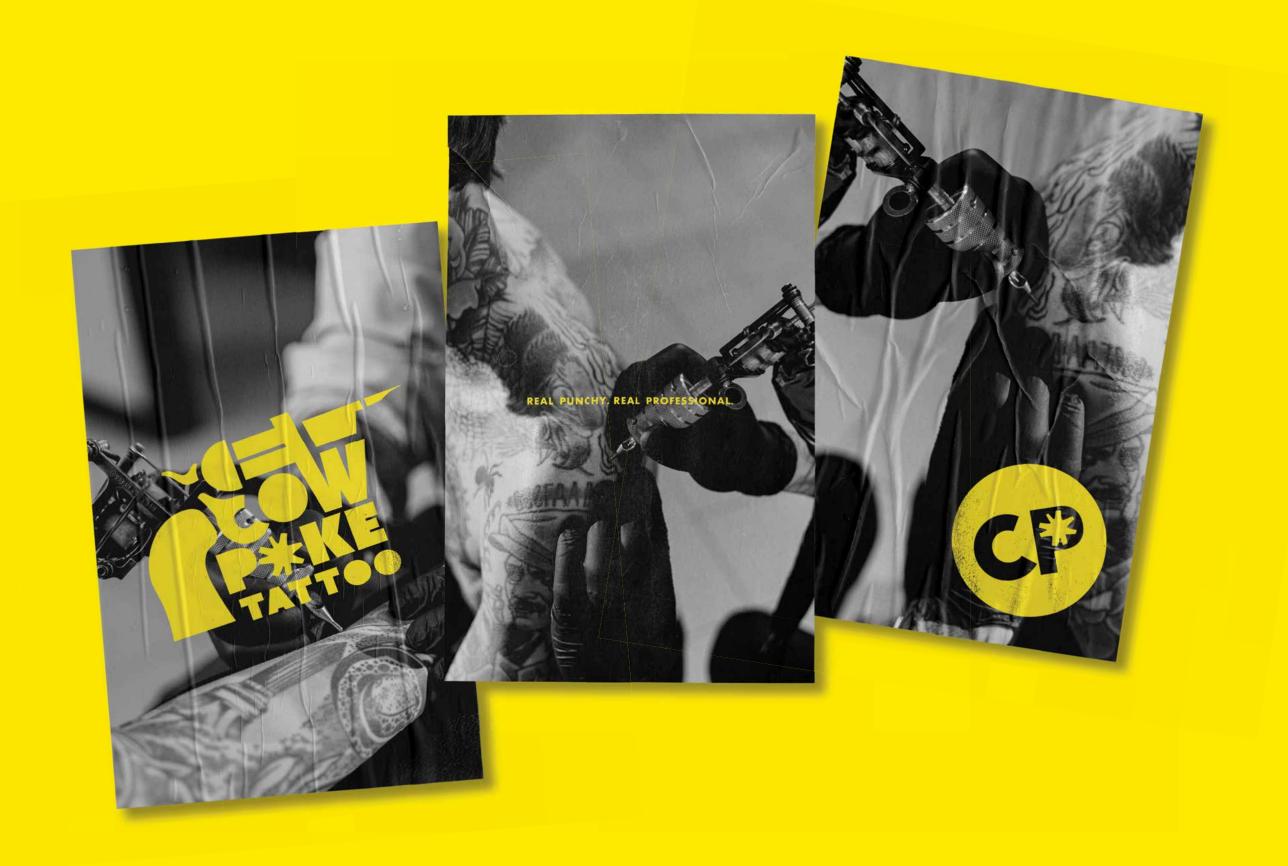

# **COWPOKE TATTOO STUDIO**

Cowpoke Tattoo Studio is a fictional tattoo shop that fuses old-western charm with modern tattooing techniques.

naming, branding, social media + merch

COME WORK IN AN BRIGHT,
MUSIC-FILLED & INSPIRING ENVIONMENT