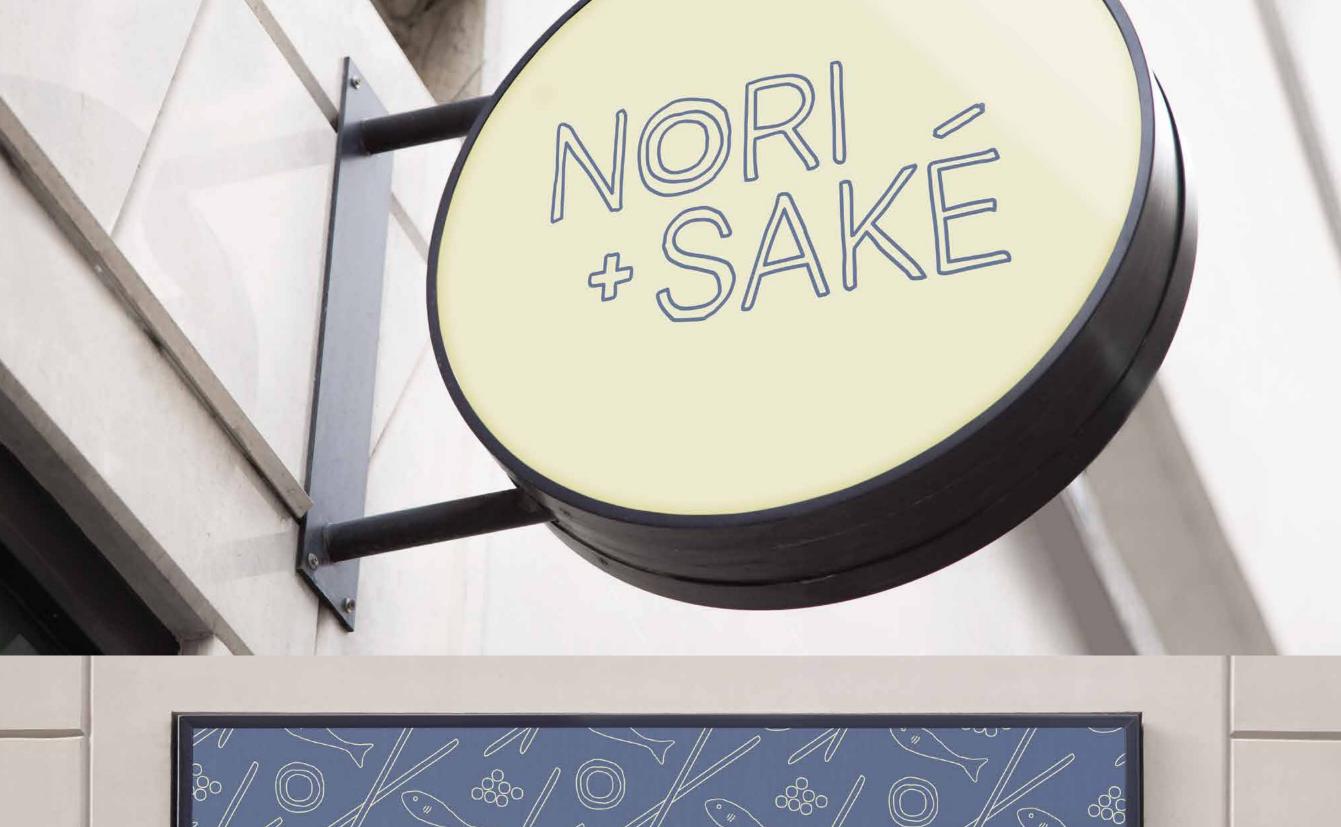

# NORI + SAKE

Nori + Sake is a fictional and casual sushi restaurant that serves fresh and tasty Japanese cuisine.

naming, branding, packaging + signage

# NORI + SAKE