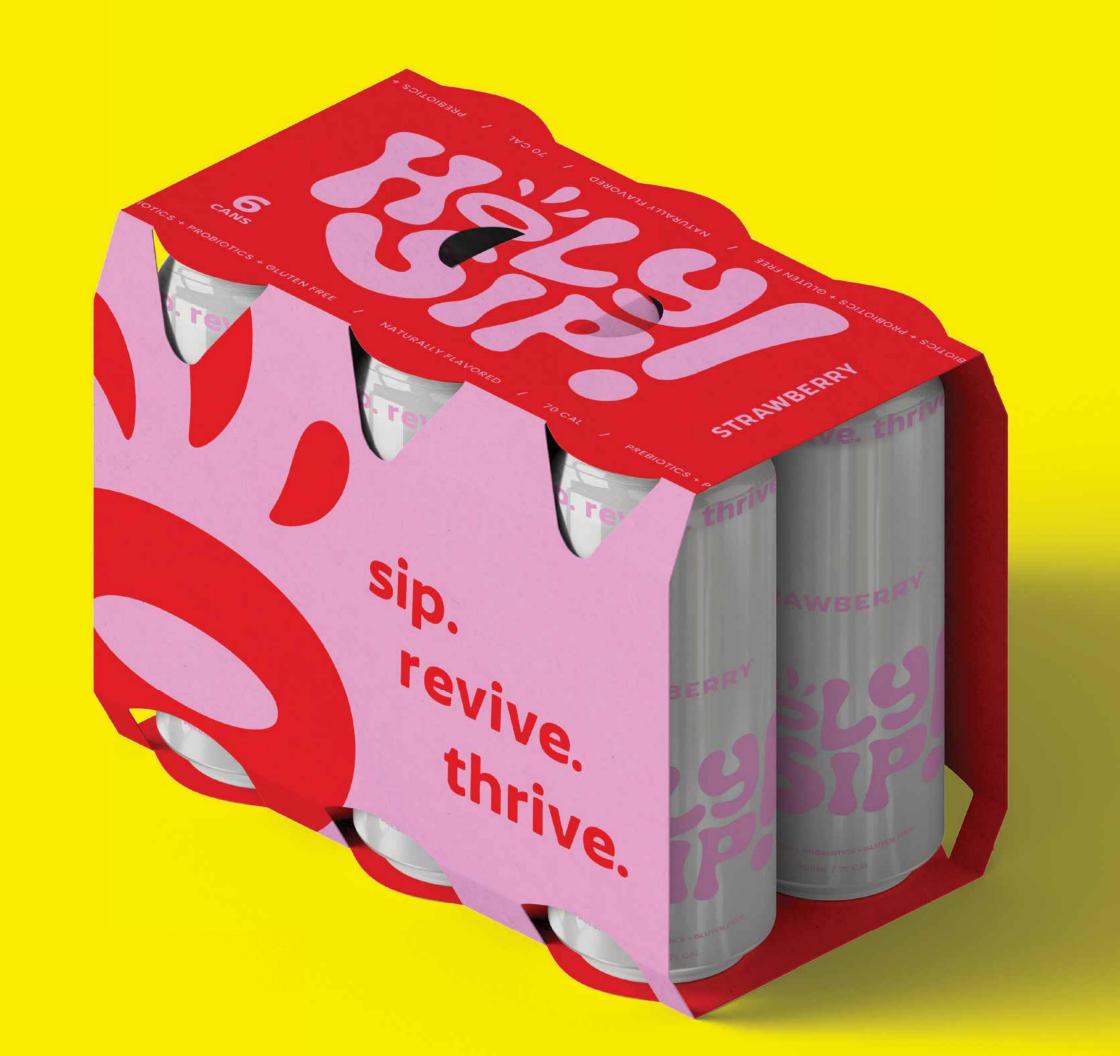

# **HOLY SIP!**

Holy Sip! is a fictional holistic seltzer brand that nourishes both body and soul with natural flavors and sustainable ingredients.

naming, branding, packaging, social media + merch

**STRAWBERRY** 

**CHERRY** 

**ORANGE** 

**PINEAPPLE** 