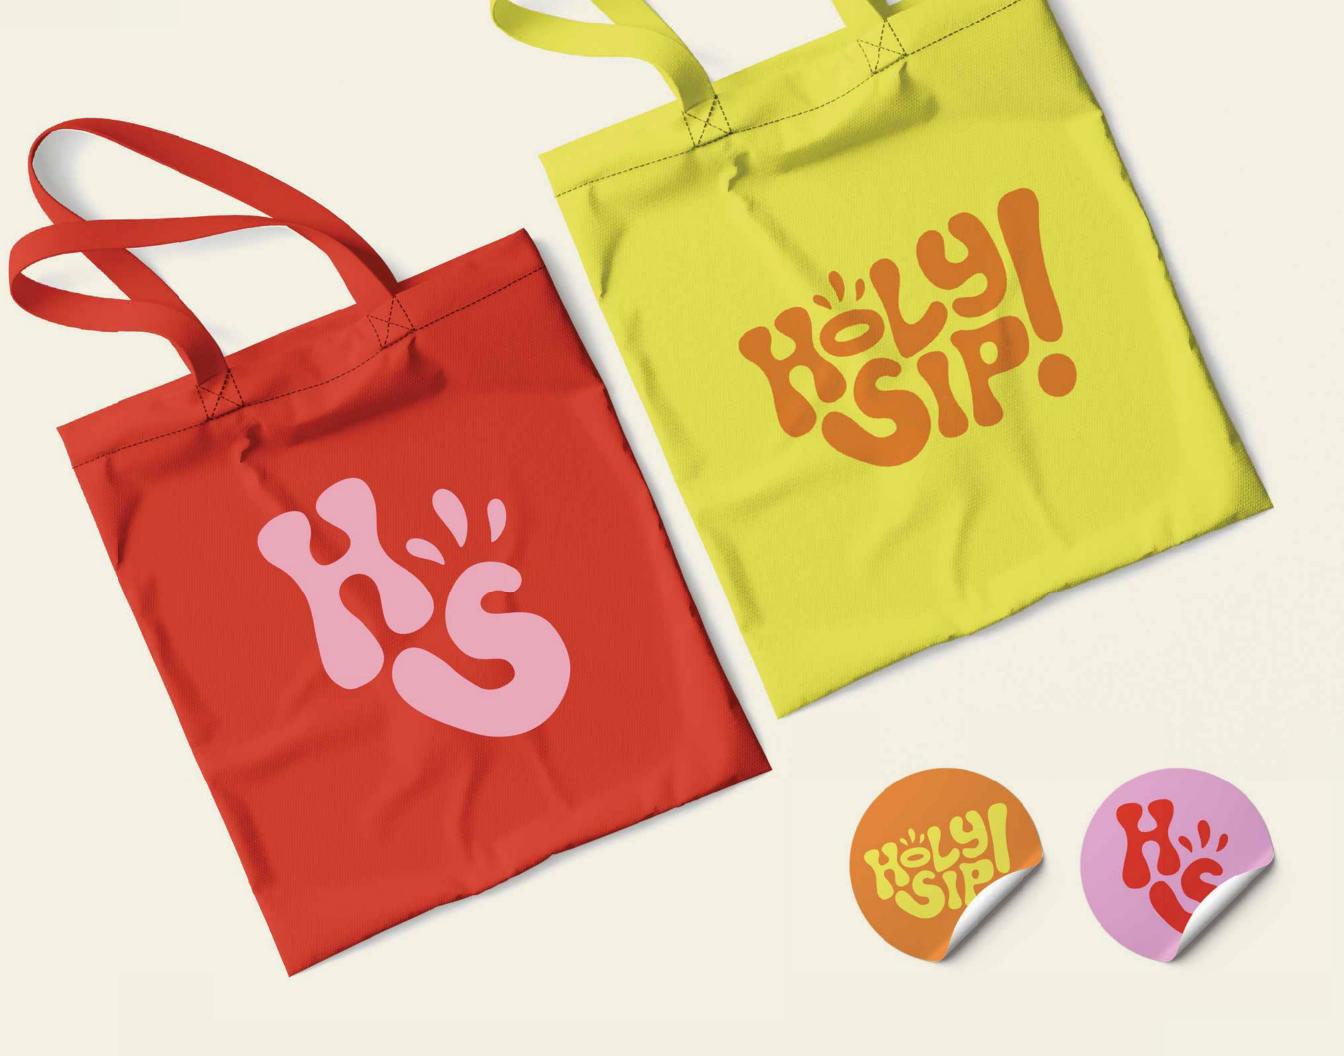

# **HOLY SIP!**

Holy Sip! is a fictional holistic seltzer brand that nourishes both body and soul with natural flavors and sustainable ingredients.

naming, branding, packaging, social media + merch

**STRAWBERRY** 