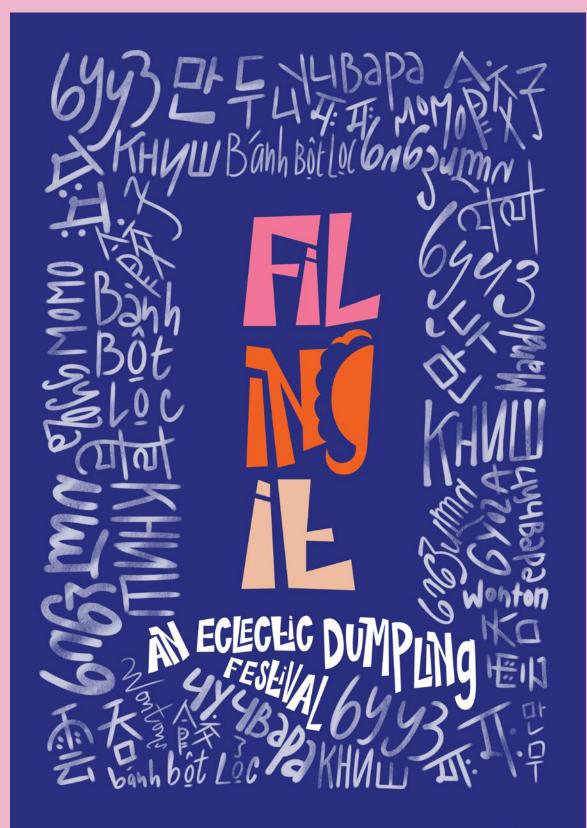

# **FILLING IT**

An ECLECTIC and international DUMPLING FESTIVAL located in Houston, Texas. This fictional festival was inspired by the lively and colorful night market stands.

FILLING IT | poster 1

FILNÝ IL