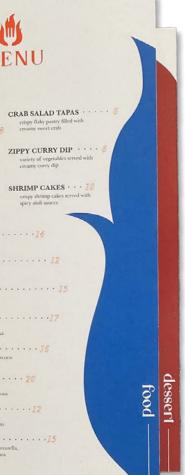

BLACK VELVET  $\cdots \cdots 22$ guinness beer and french sparking wine

MENU

crispy flaky pastry filled with

ZIPPY CURRY DIP · · · · 6

variety of vegetables served with

crispy shrimp cakes served with

creamy sweet crab

creamy curry dip

spicy aioli sauces

#### **Appetizers**

CRAB SALAD TAPAS · · · · · 6 JALAPENO POPPERS · · · 8 baked jalapeno filled with stuffing and bacon

ENDAMAME · · · · 5

spicy endamame seasoned with red pepper flakes, salt, ginger SHRIMP CAKES  $\cdot \cdot \cdot 10$ 