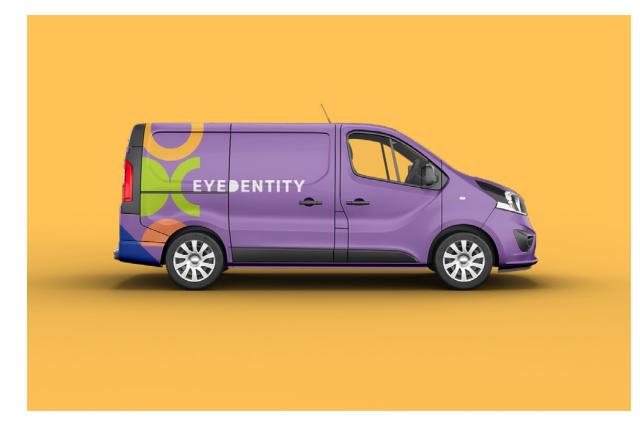

70

EYEDENTITY | social media posts

EYEDENTITY | outdoor signage

EYEDENTITY | bus wraps & packaging