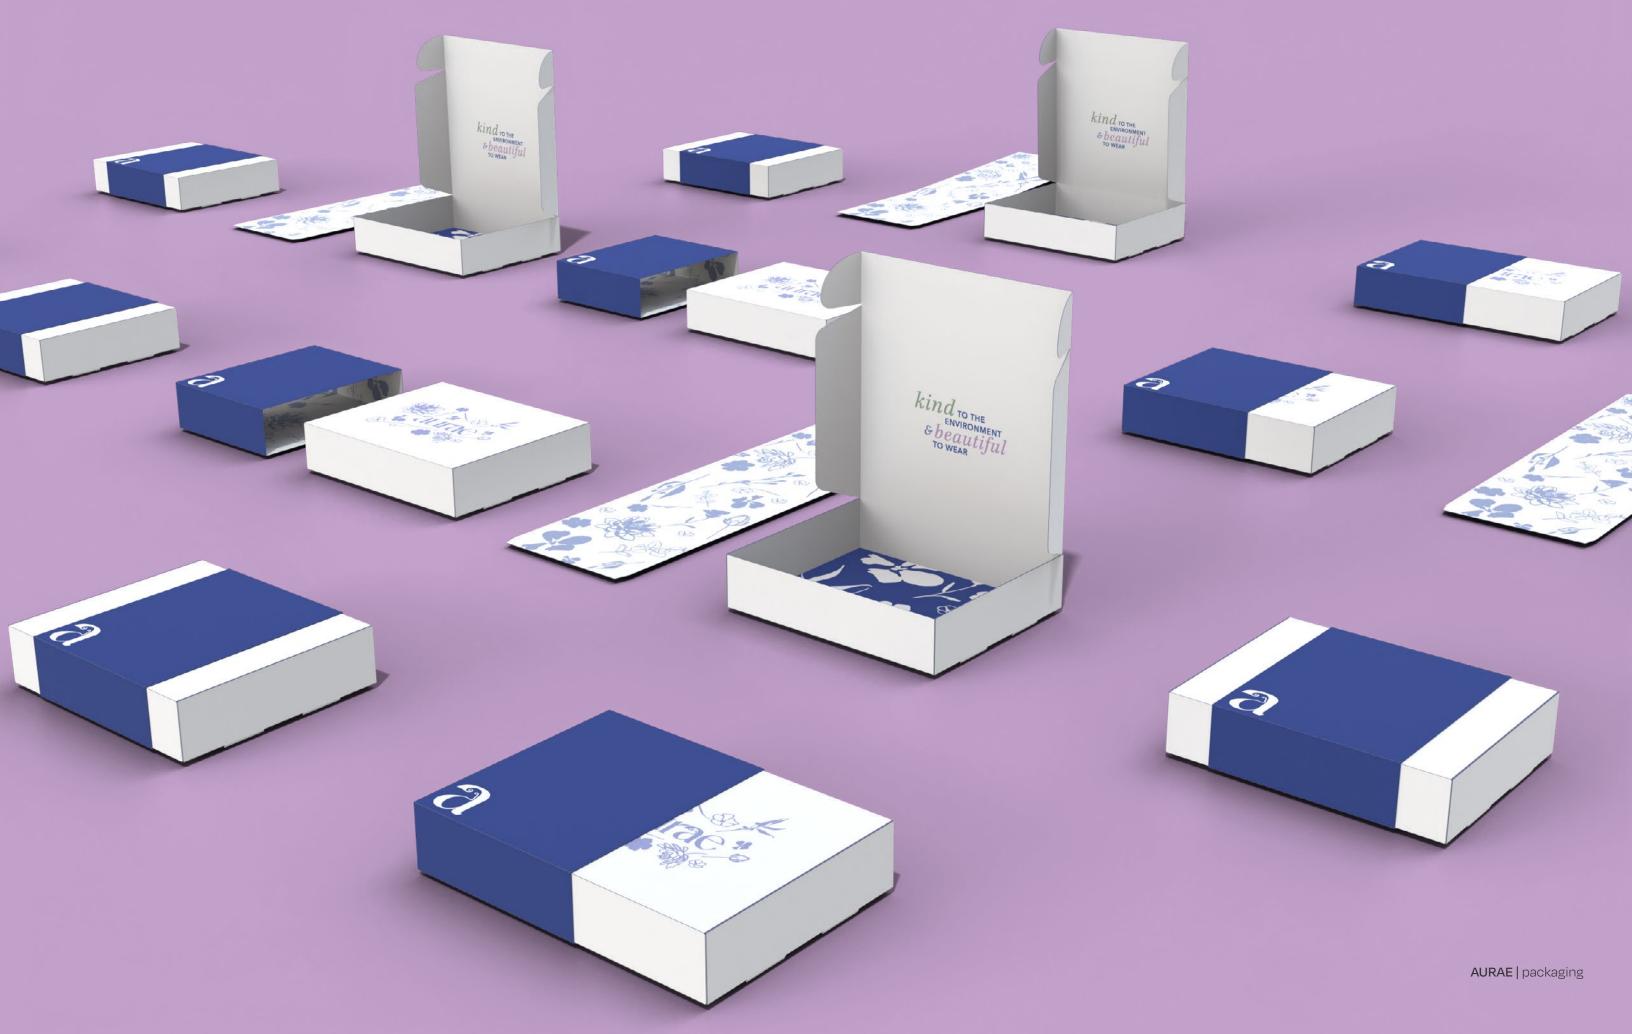

### kind to the environment & beautiful to wear

Aurae's SPRING EDITION is a sustainable fashion lover's dream come true. Our latest collection features fabrics made from natural plant and flower materials, including LOTUS SILK, EUCALYPTUS, and FLAX PLANTS.

With this spring edition, we demonstrate that versatility, SUSTAINABILITY AND STYLE CAN GO HAND IN HAND.

AURAE | publication