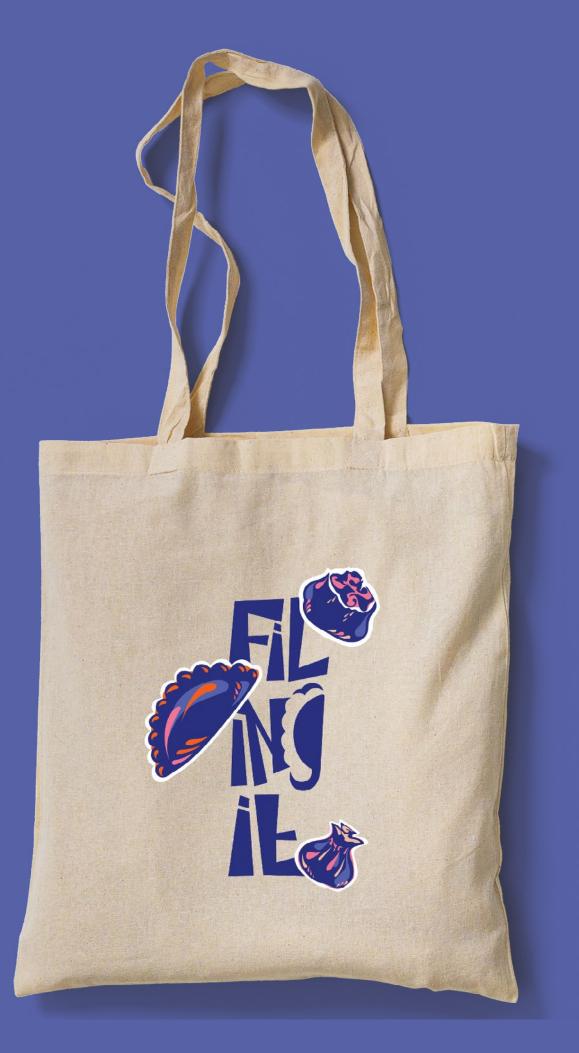

# **FILLING IT**

An ECLECTIC and international DUMPLING FESTIVAL located in Houston, Texas. This fictional festival was inspired by the lively and colorful night market stands.

FILLING IT | poster 1

FILNÝ IL

FILLING IT | poster 3

FILLING IT | web design

GENERAL PASS

FILLING IT | tote bag & tickets