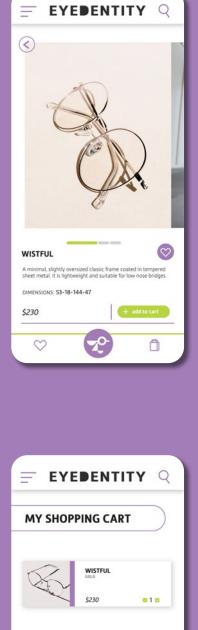

EYEDENTITY | app design

\$230.00

\$3.00

\$10.00 \$243.00

SUBTOTAL

TAX SHIPPING

TOTAL

 $\heartsuit$ 