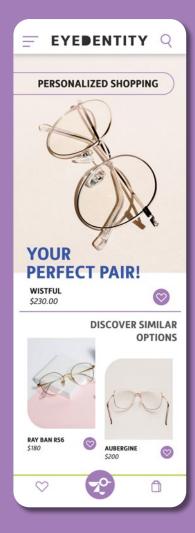

# EYEDENTITY

An APP CAMPAIGN that is designed to help people find their perfect pairs of glasses easily through one app. For this project, the unique features of individuals are emphasized through SHAPES and the variety of shapes building the faces.

### = EYEDENTITY Q

Our new facial mapping technology allows us to help you find the best frames for you. We take your face shape in consideration, to make sure your glasses suit you. We also assess your nose bridge and face width to make sure it's a comfortable fit.

EYEDENTITY | app design

\$230.00

\$3.00

\$10.00 \$243.00

SUBTOTAL

TAX SHIPPING

TOTAL

 $\heartsuit$ 