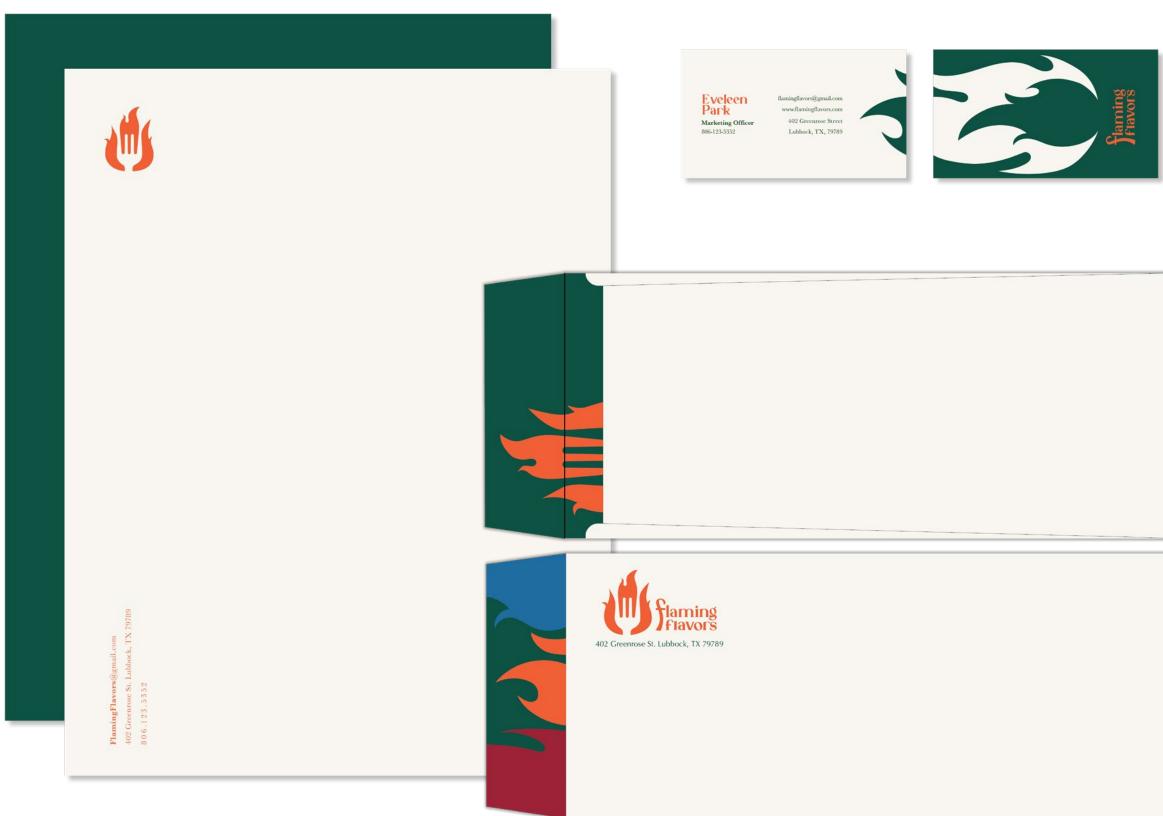

# **FLAMING FLAVORS**

Branding and packaging design for a fictional RESTUARANT. For this project, the colors and design choices were inspired by FLAMES; the menu and packaging are stackable, creating an ongoing design that mimicks the essence of fire.