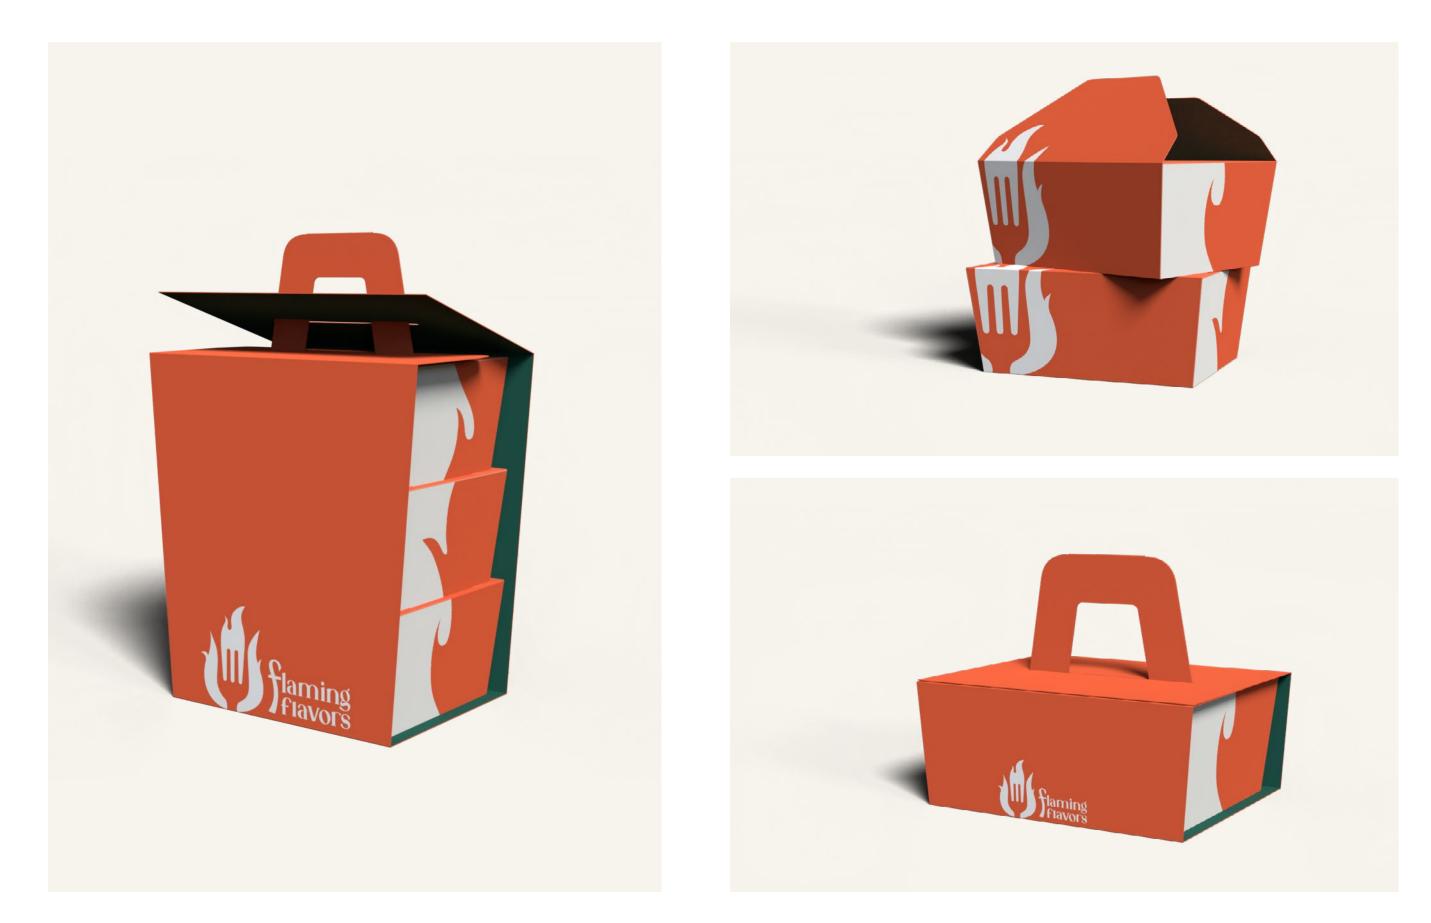

# **FLAMING FLAVORS**

Branding and packaging design for a fictional RESTUARANT. For this project, the colors and design choices were inspired by FLAMES; the menu and packaging are stackable, creating an ongoing design that mimicks the essence of fire.

FLAMING FLAVORS | packaging

FLAMING FLAVORS | apron, bags & coasters