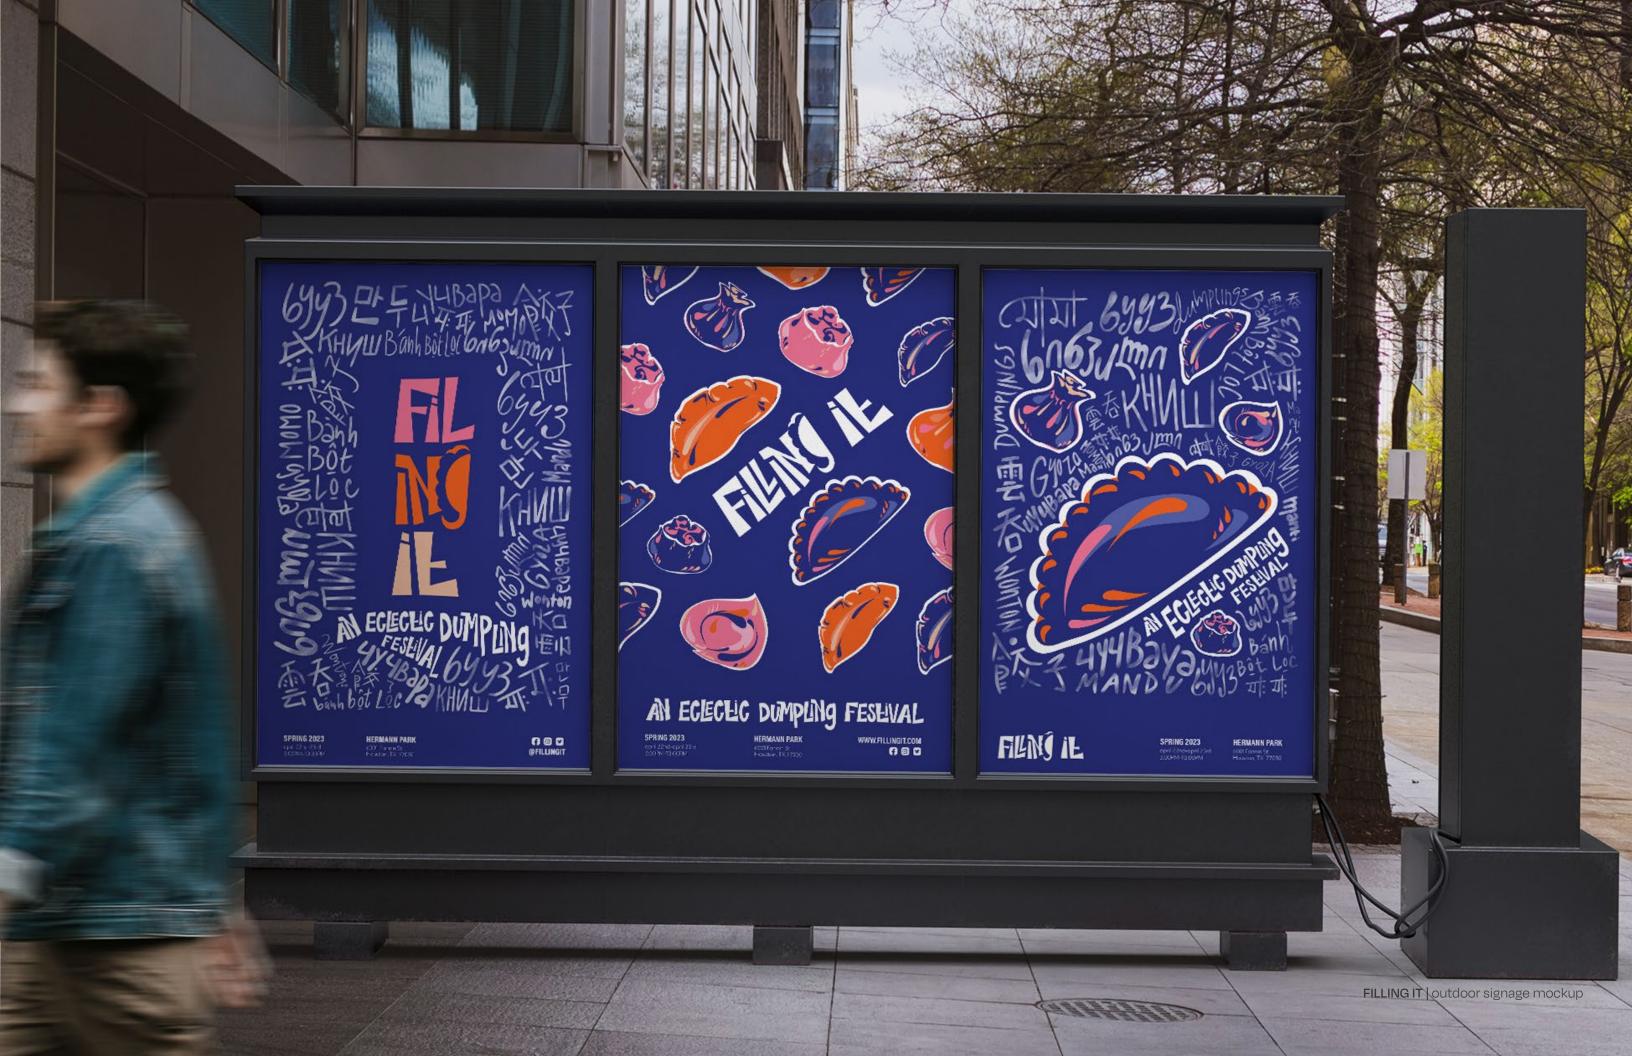

# **FILLING IT**

An ECLECTIC and international DUMPLING FESTIVAL located in Houston, Texas. This fictional festival was inspired by the lively and colorful night market stands.

FILLING IT | poster 1

FILNÝ IL

SPRING 2023 april 22nd-april 23rd 3:00PM-10:00PM HERMANN PARK 6001 Fannin St Houston, TX 77030

FILLING IT | poster 2

**SPRING 2023** april 22nd-23rd 3:00PM-10:00PM HERMANN PARK 6001 Fannin St Houston, TX 77030 (7) © ♥ @Fillingit

FILLING IT | poster 3

FILLING IT | web design

GENERAL PASS

FILLING IT | tote bag & tickets