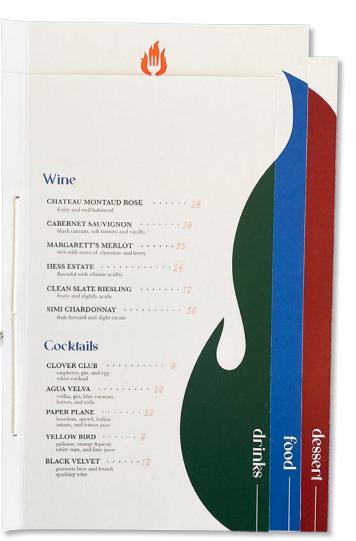

# **FLAMING FLAVORS**

Branding and packaging design for a fictional RESTUARANT. For this project, the colors and design choices were inspired by FLAMES; the menu and packaging are stackable, creating an ongoing design that mimicks the essence of fire.

#### Wine

CHATEAU MONTAUD ROSE · · · · · · 18 fruity and well balanced

CABERNET SAUVIGNON · · · · · · · 18 black currant, soft tannins and vanilla

MARGARETT'S MERLOT  $\cdots \cdots 35$ rich with notes of chocolate and berry

HESS ESTATE · · · · · · · · · · · · · · · 24 flavorful with vibrant acidity

CLEAN SLATE RIESLING · · · · · · · 12 fruity and slightly acidic

SIMI CHARDONNAY · · · · · · · · · · · · · · · 30 fruit forward and slight cream

#### Cocktails

raspberry, gin, and egg white cocktail

vodka, gin, blue curacao, lemon, and soda

PAPER PLANE  $\cdots \cdots 22$ bourbon, aperol, italian amaro, and lemon juice

YELLOW BIRD · · · · · · 9 galliano, orange liqueur, white rum, and lime juice

BLACK VELVET  $\cdots \cdots 22$ guinness beer and french sparking wine

MENU

crispy flaky pastry filled with

ZIPPY CURRY DIP · · · · 6

variety of vegetables served with

crispy shrimp cakes served with

creamy sweet crab