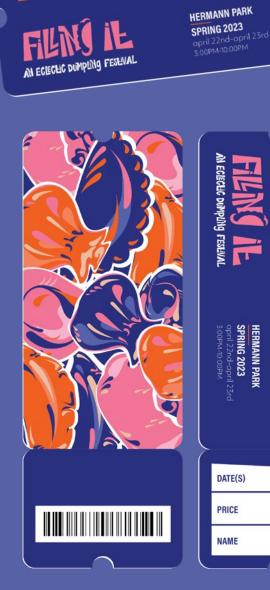

# **FILLING IT**

An ECLECTIC and international DUMPLING FESTIVAL located in Houston, Texas. This fictional festival was inspired by the lively and colorful night market stands.

FILLING IT | poster 1

FILNÝ IL

SPRING 2023 april 22nd-april 23rd 3:00PM-10:00PM HERMANN PARK 6001 Fannin St Houston, TX 77030

FILLING IT | poster 2

**SPRING 2023** april 22nd-23rd 3:00PM-10:00PM HERMANN PARK 6001 Fannin St Houston, TX 77030 (7) © ♥ @Fillingit

FILLING IT | poster 3

FILLING IT | web design

GENERAL PASS

FILLING IT | tote bag & tickets