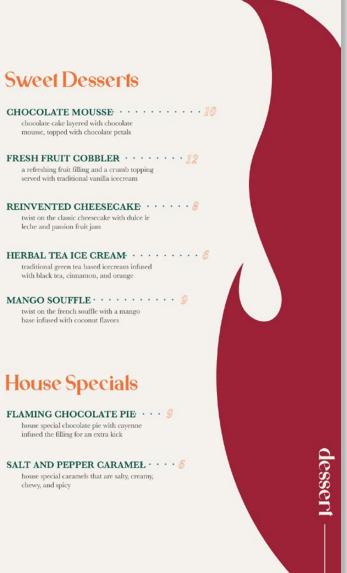

# **FLAMING FLAVORS**

Branding and packaging design for a fictional RESTUARANT. For this project, the colors and design choices were inspired by FLAMES; the menu and packaging are stackable, creating an ongoing design that mimicks the essence of fire.

FLAMING FLAVORS | packaging

FLAMING FLAVORS | apron, bags & coasters