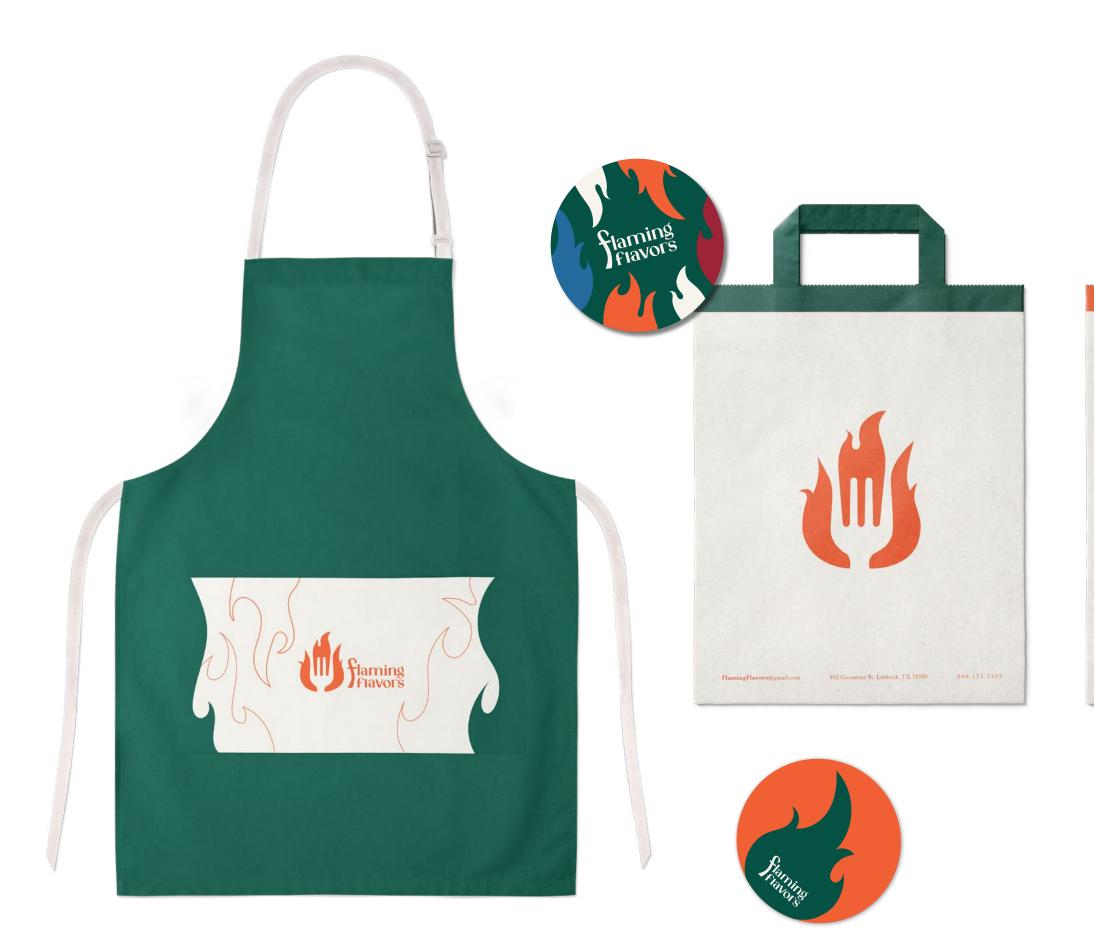

# **FLAMING FLAVORS**

Branding and packaging design for a fictional RESTUARANT. For this project, the colors and design choices were inspired by FLAMES; the menu and packaging are stackable, creating an ongoing design that mimicks the essence of fire.

FLAMING FLAVORS | packaging

FLAMING FLAVORS | apron, bags & coasters