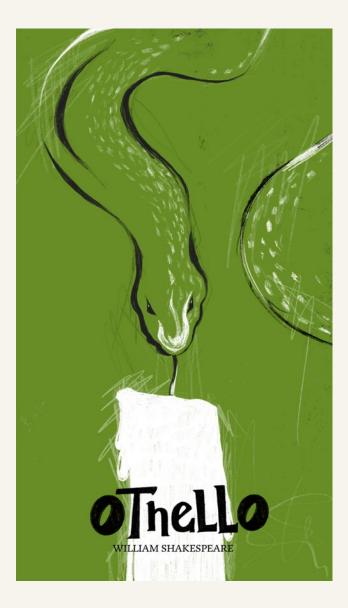

## **BOOK COVERS**

A series of **REDESIGNED BOOKCOVERS** for William Shakespeare's **TRAGEDY PLAYS**. I took a different approach by including the animal imageries that Shakespeare emphasizes in his plays.

BOOK COVERS | macbeth

BOOK COVERS | hamlet

BOOK COVERS | othello

**Contact Me** SHAOFENXUE@GMAIL.COM