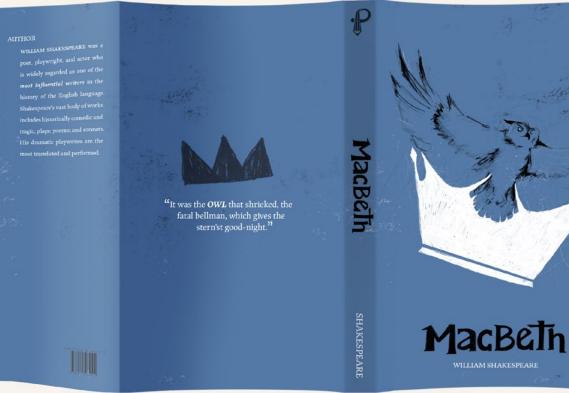

## **BOOK COVERS**

A series of **REDESIGNED BOOKCOVERS** for William Shakespeare's **TRAGEDY PLAYS**. I took a different approach by including the animal imageries that Shakespeare emphasizes in his plays.

BOOK COVERS | macbeth

BOOK COVERS | hamlet

BOOK COVERS | othello

**Contact Me** SHAOFENXUE@GMAIL.COM