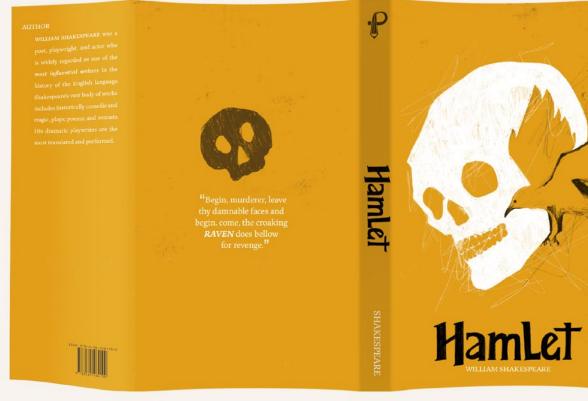

## **BOOK COVERS**

A series of **REDESIGNED BOOKCOVERS** for William Shakespeare's **TRAGEDY PLAYS**. I took a different approach by including the animal imageries that Shakespeare emphasizes in his plays.

BOOK COVERS | macbeth

BOOK COVERS | hamlet

BOOK COVERS | othello

**Contact Me** SHAOFENXUE@GMAIL.COM