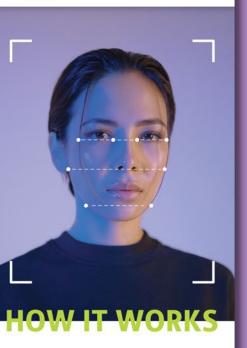

### = EYEDENTITY Q

Our new facial mapping technology allows us to help you find the best frames for you. We take your face shape in consideration, to make sure your glasses suit you. We also assess your nose bridge and face width to make sure it's a comfortable fit.