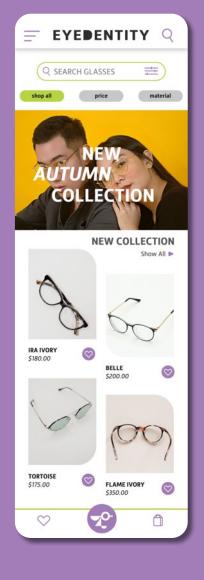

EYEDENTITY | app design

\$230.00

\$3.00

\$10.00 \$243.00

SUBTOTAL

TAX SHIPPING

TOTAL

 $\heartsuit$ 