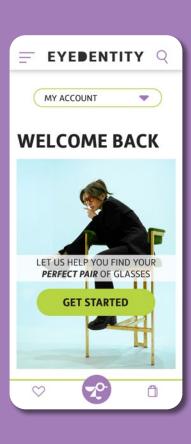

# EYEDENTITY

An APP CAMPAIGN that is designed to help people find their perfect pairs of glasses easily through one app. For this project, the unique features of individuals are emphasized through SHAPES and the variety of shapes building the faces.

#### WHAT IS EYEDENTITY

Eyedentity provides a functional and innovative eyewear service that ensures an easy process to finding your perfect pair(s) of glasses.

EYEDENTITY | app design

\$230.00

\$3.00

\$10.00 \$243.00

SUBTOTAL

TAX SHIPPING

TOTAL

 $\heartsuit$ 