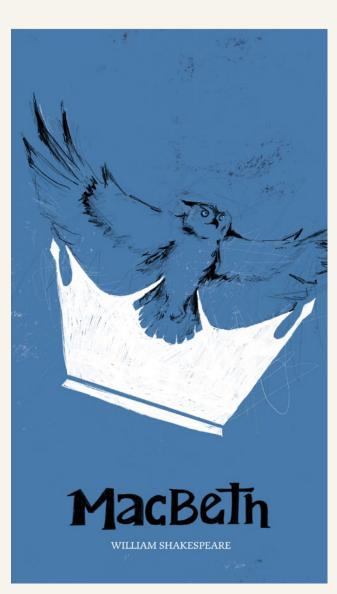

## **BOOK COVERS**

A series of **REDESIGNED BOOKCOVERS** for William Shakespeare's **TRAGEDY PLAYS**. I took a different approach by including the animal imageries that Shakespeare emphasizes in his plays.

BOOK COVERS | macbeth

BOOK COVERS | hamlet

BOOK COVERS | othello

**Contact Me** SHAOFENXUE@GMAIL.COM