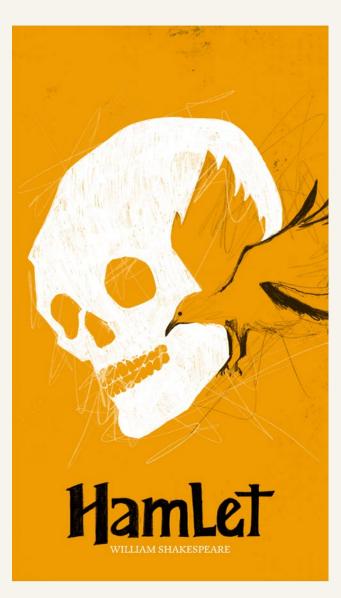

## **BOOK COVERS**

A series of **REDESIGNED BOOKCOVERS** for William Shakespeare's **TRAGEDY PLAYS**. I took a different approach by including the animal imageries that Shakespeare emphasizes in his plays.

BOOK COVERS | macbeth

BOOK COVERS | hamlet

BOOK COVERS | othello

**Contact Me** SHAOFENXUE@GMAIL.COM