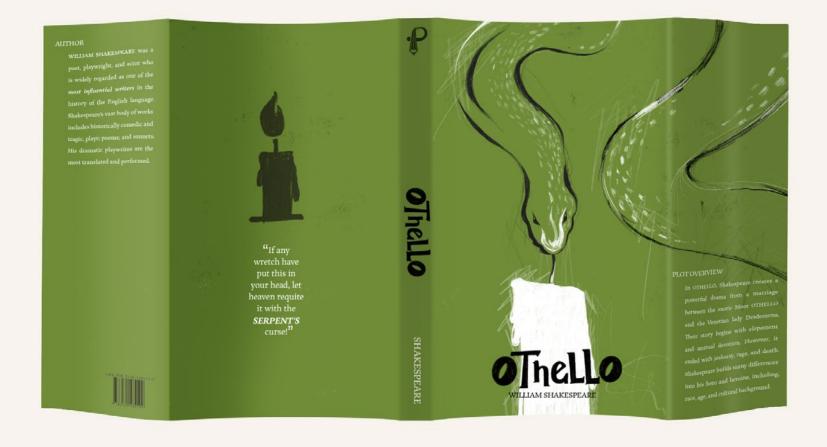

## **BOOK COVERS**

A series of **REDESIGNED BOOKCOVERS** for William Shakespeare's **TRAGEDY PLAYS**. I took a different approach by including the animal imageries that Shakespeare emphasizes in his plays.

BOOK COVERS | macbeth

BOOK COVERS | hamlet

BOOK COVERS | othello

**Contact Me** SHAOFENXUE@GMAIL.COM