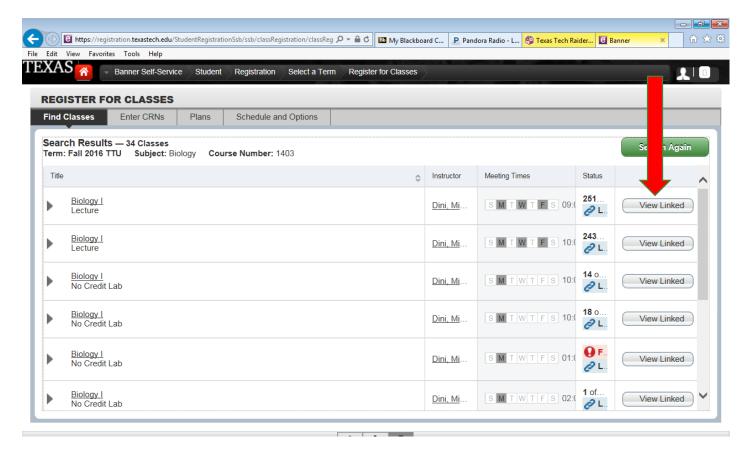

**LINKED CLASS ERROR** – Some classes require that you enroll in two parts. You will know there is a linked class if you are looking at the Registration screen and on the right side you see "View Linked" This is true for classes such as BIOL 1403 and 1404, PHYS 1403 and 1404.

See example below: