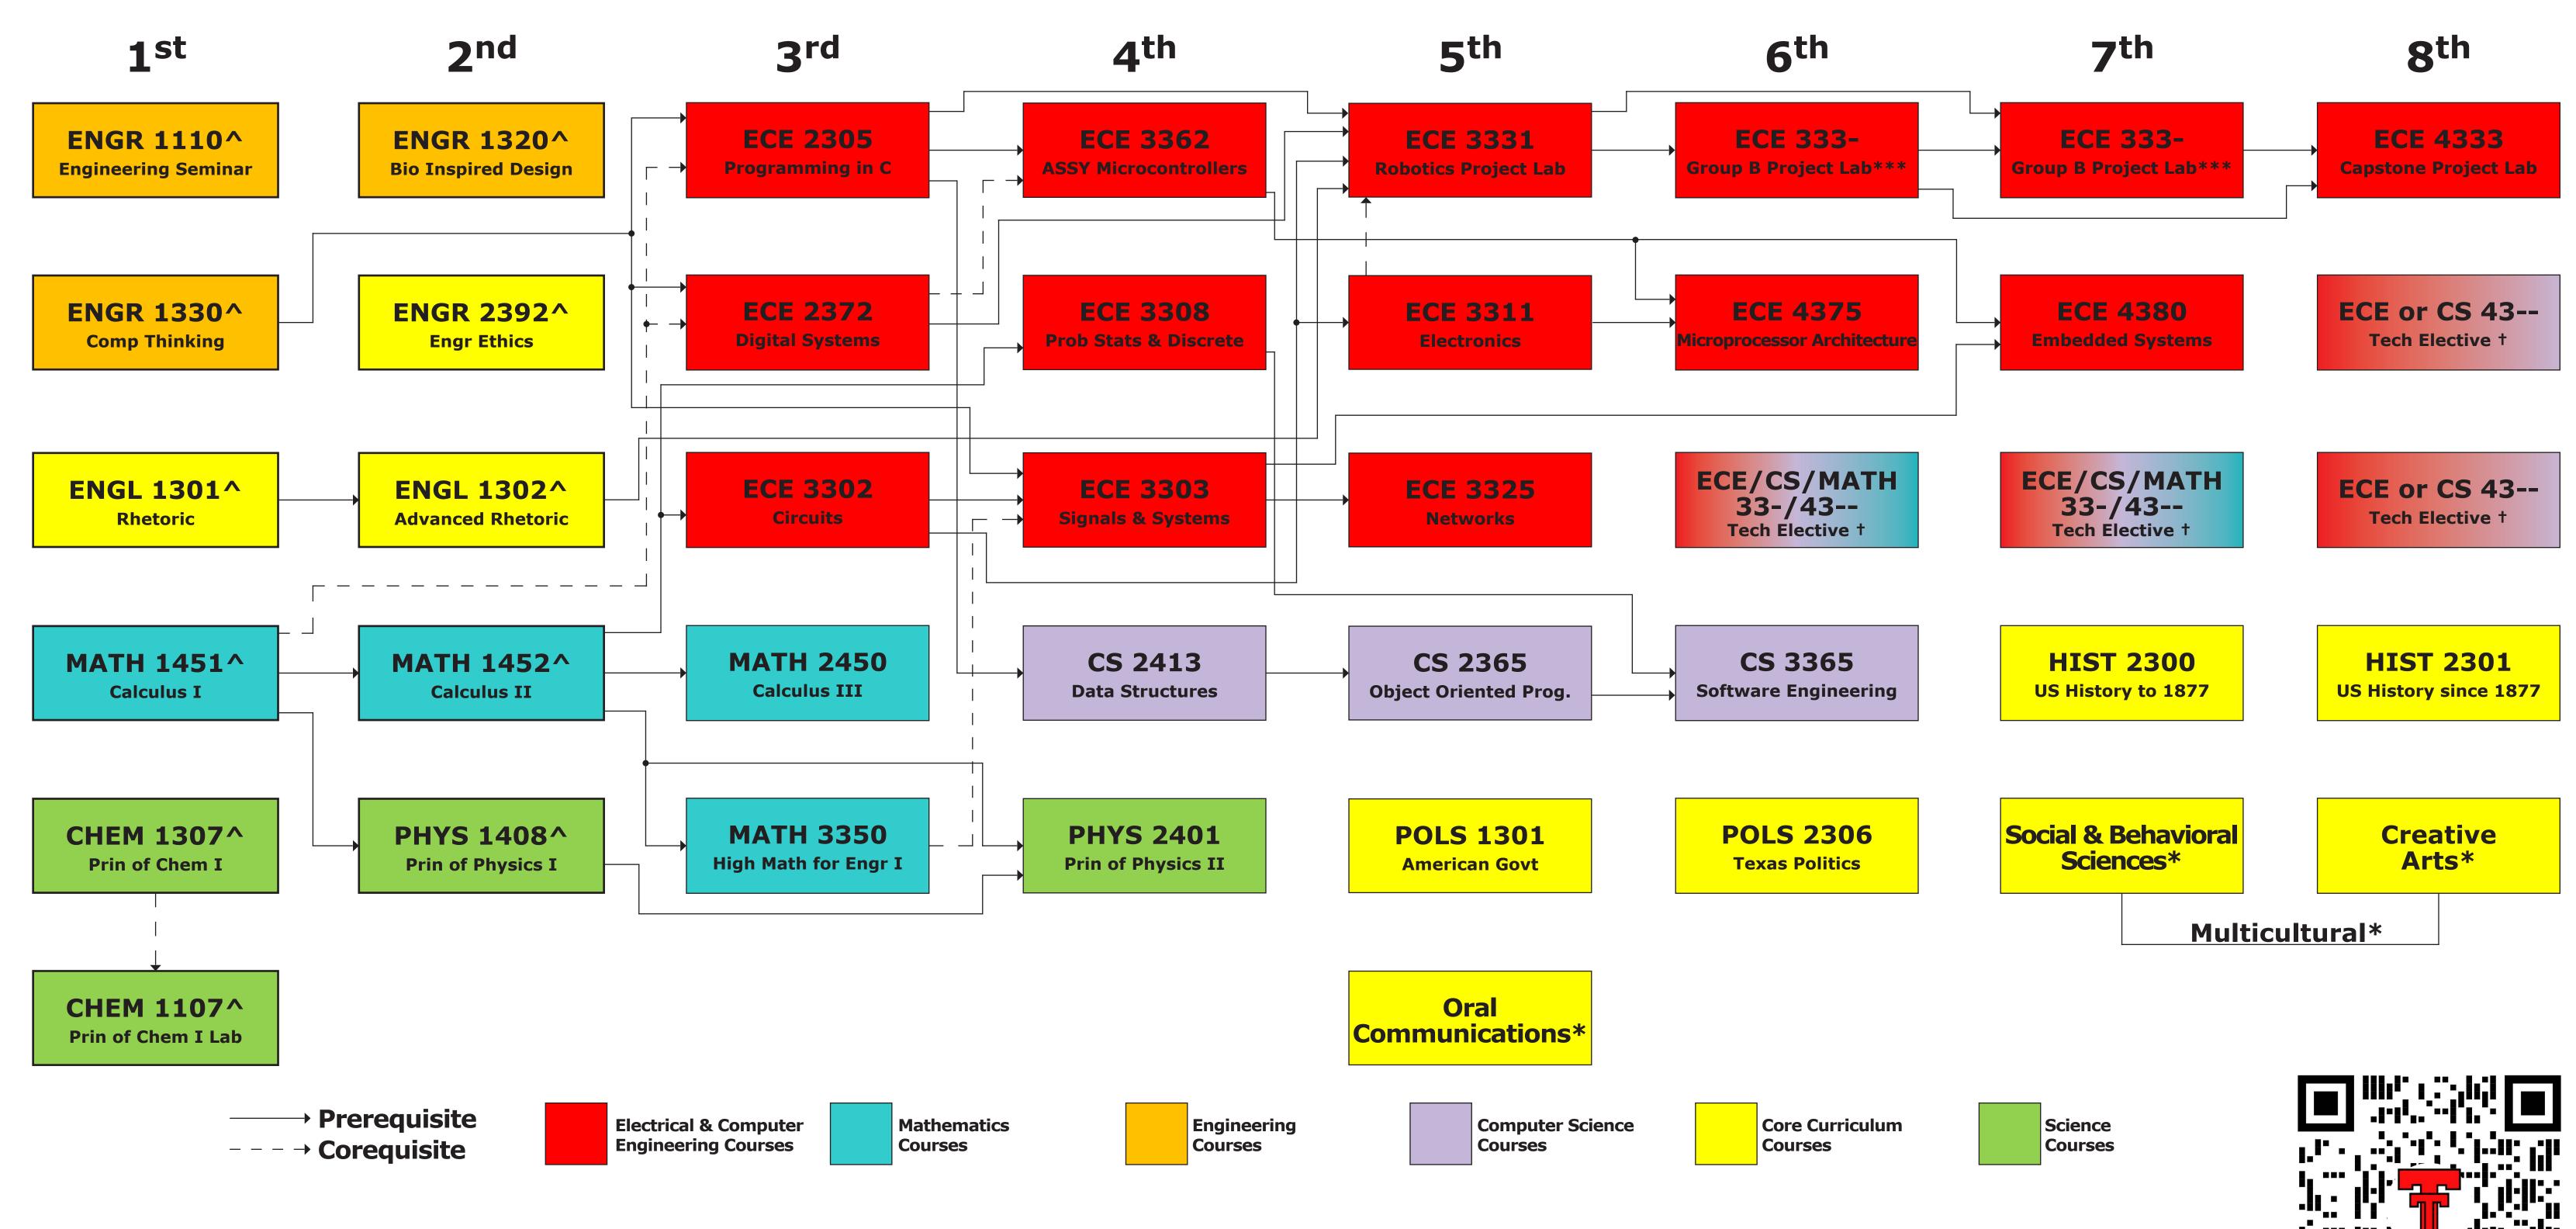

## Computer Engineering BS Curriculum Flowchart 2023 - 2024

**<sup>^</sup>Successful completion of these courses with at least 12 TTU credit hours and a TTU GPA of at least 2.5** will satisfy the requirements to move from Foundational Engineering to Computer Engineering.

ECE
UNDERGRAD
ADVISING
RESOURCES

<sup>\*</sup>Core Curriculum: See QR Code and/or DegreeWorks for additional information.

<sup>\*\*\*</sup>Group B: Project Lab in Focus Area (CHOOSE TWO): ECE 3332/3333/3334/3335/3336/3337/3338 - prerequisites vary.

<sup>†</sup> Select from departmentally approved list: See QR code for additional information.