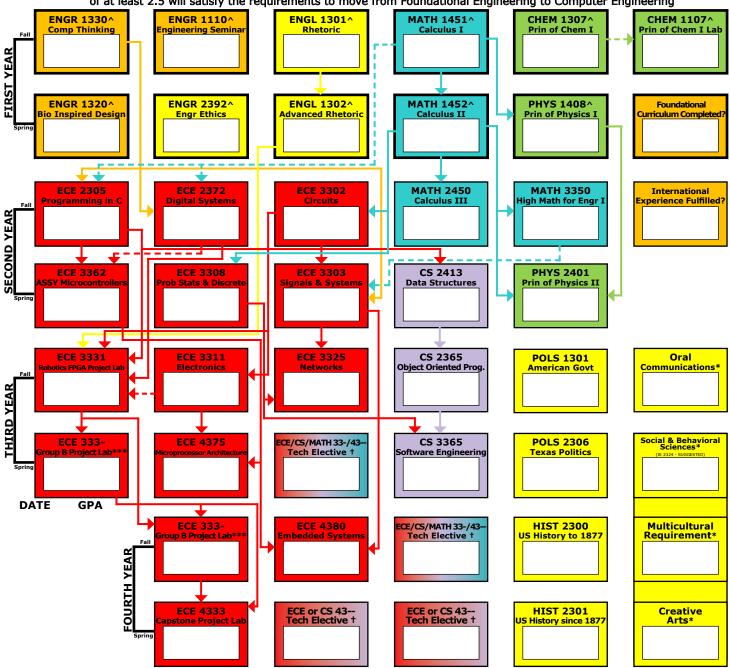

## COMPUTER ENGINEERING

2023 - 2024

## **DEGREE PLAN COURSES: 128 TOTAL CREDIT HOURS**

^Successful completion of Foundational Engineering courses with at least 12 TTU credit hours and a TTU GPA of at least 2.5 will satisfy the requirements to move from Foundational Engineering to Computer Engineering

<sup>\*</sup>Core Curriculum: See QR Code and/or DegreeWorks for additional information.

https://www.depts.ttu.edu/ece/undergrad/advising.php

<sup>\*\*\*</sup> Group B: Project Lab in Focus Area (CHOOSE TWO): ECE 3332/ECE 3333/ECE 3334/ECE 3335/ECE 3336/ECE 3337/ECE 3338 – prerequisites vary.

 $<sup>\</sup>ensuremath{^\dagger}$  Select from departmentally approved list: See QR Code for additional information.