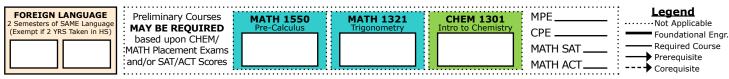

## **DEGREE PLAN COURSES: 128 TOTAL CREDIT HOURS**

^Successful completion of Foundational Engineering courses with at least 12 TTU credit hours and a TTU GPA of at least 2.5 will satisfy the requirements to move from Foundational Engineering to Computer Engineering