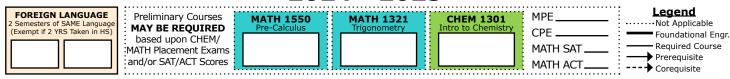

## **DEGREE PLAN COURSES: 128 TOTAL CREDIT HOURS**

^Successful completion of Foundational Engineering courses with at least 12 TTU credit hours and a TTU GPA of at least 2.5 will satisfy the requirements to move from Foundational Engineering to Computer Engineering