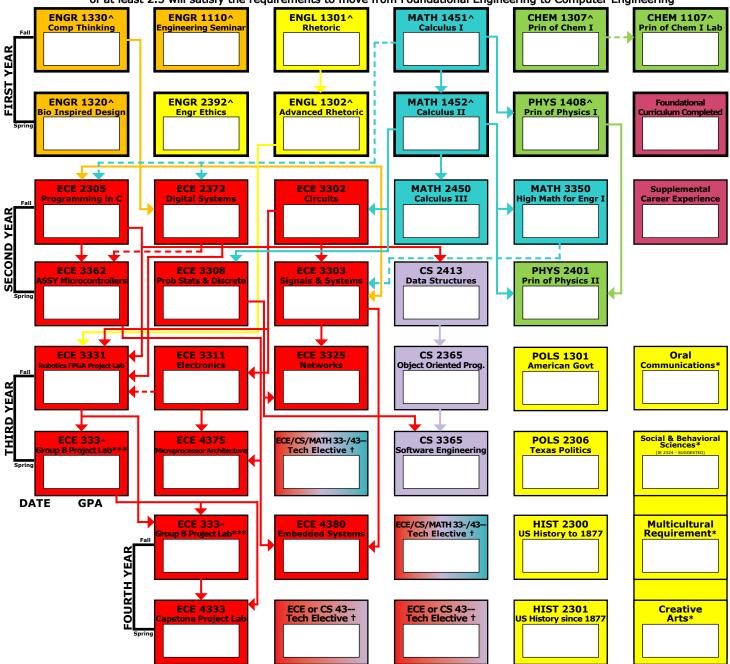

## **COMPUTER ENGINEERING**

2024 - 2025

## **DEGREE PLAN COURSES: 128 TOTAL CREDIT HOURS**

^Successful completion of Foundational Engineering courses with at least 12 TTU credit hours and a TTU GPA of at least 2.5 will satisfy the requirements to move from Foundational Engineering to Computer Engineering

<sup>\*</sup>Core Curriculum: See QR Code and/or DegreeWorks for additional information.

https://www.depts.ttu.edu/ece/undergrad/advising.php

<sup>\*\*\*</sup> Group B: Project Lab in Focus Area (<u>CHOOSE TWO</u>): ECE 3332/ECE 3333/ECE 3334/ECE 3335/ECE 3336/ECE 3337/ECE 3338 – prerequisites vary.

 $<sup>^\</sup>dagger$  Select from departmentally approved list: See QR Code for additional information.