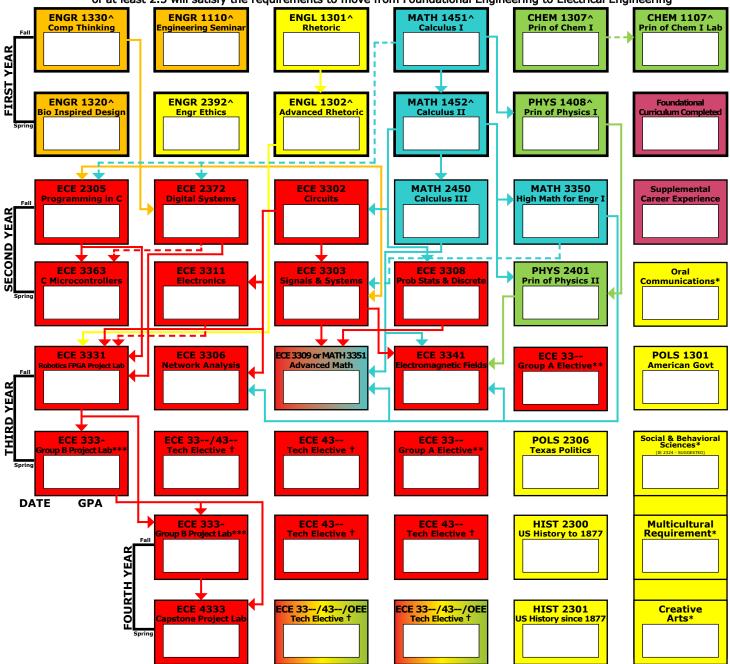

## **ELECTRICAL ENGINEERING**

2024 - 2025

## **DEGREE PLAN COURSES: 130 TOTAL CREDIT HOURS**

^Successful completion of Foundational Engineering courses with at least 12 TTU credit hours and a TTU GPA of at least 2.5 will satisfy the requirements to move from Foundational Engineering to Electrical Engineering

<sup>\*</sup>Core Curriculum: See QR Code and/or DegreeWorks for additional information.

**UNDERGRAD** 

ECE

<sup>\*\*</sup> Group A: Focus Area (CHOOSE TWO): ECE 3312/ECE 3323/ECE 3342/ECE 3353 - prerequisites vary.

<sup>\*\*</sup> Group B: Project Lab in Focus Area (<u>CHOOSE TWO</u>): ECE 3332/ECE 3333/ECE 3334/ECE 3335/ECE 3336/ECE 3337/ECE 3338 – prerequisites vary.

 $<sup>^\</sup>dagger$  Select from departmentally approved list: See QR Code for additional information.