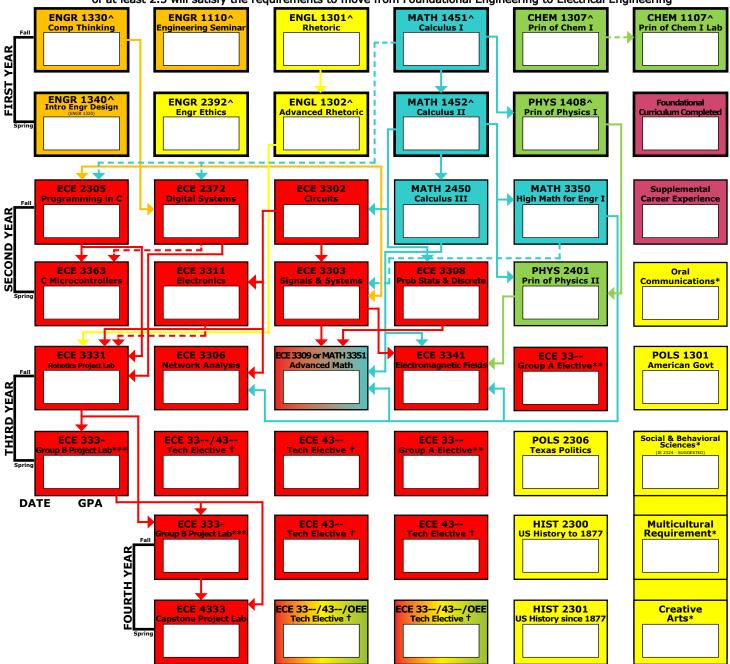

## **DEGREE PLAN COURSES: 130 TOTAL CREDIT HOURS**

^Successful completion of Foundational Engineering courses with at least 12 TTU credit hours and a TTU GPA of at least 2.5 will satisfy the requirements to move from Foundational Engineering to Electrical Engineering

<sup>\*</sup>Core Curriculum: See QR Code and/or DegreeWorks for additional information.

RESOURCES **国情情情情** https://www.depts.ttu.edu/ece/undergrad/advising.php

**UNDERGRAD** 

ADVISING

ECE

<sup>\*\*</sup> Group A: Focus Area (CHOOSE TWO): ECE 3312/ECE 3323/ECE 3342/ECE 3353 - prerequisites vary.

<sup>\*\*</sup> Group B: Project Lab in Focus Area (<u>CHOOSE TWO</u>): ECE 3332/ECE 3333/ECE 3334/ECE 3335/ECE 3336/ECE 3337/ECE 3338 – prerequisites vary.

 $<sup>^\</sup>dagger$  Select from departmentally approved list: See QR Code for additional information.