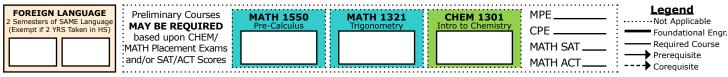

## **DEGREE PLAN COURSES: 130 TOTAL CREDIT HOURS**

^Successful completion of Foundational Engineering courses with at least 12 TTU credit hours and a TTU GPA of at least 2.5 will satisfy the requirements to move from Foundational Engineering to Electrical Engineering

<sup>\*</sup>Core Curriculum: See QR Code and/or DegreeWorks for additional information.

RESOURCES **国情情情情** https://www.depts.ttu.edu/ece/undergrad/advising.php

**UNDERGRAD** 

ADVISING

ECE

<sup>\*\*</sup> Group A: Focus Area (CHOOSE TWO): ECE 3312/ECE 3323/ECE 3342/ECE 3353 - prerequisites vary.

<sup>\*\*</sup> Group B: Project Lab in Focus Area (<u>CHOOSE TWO</u>): ECE 3332/ECE 3333/ECE 3334/ECE 3335/ECE 3336/ECE 3337/ECE 3338 – prerequisites vary.

 $<sup>^\</sup>dagger$  Select from departmentally approved list: See QR Code for additional information.