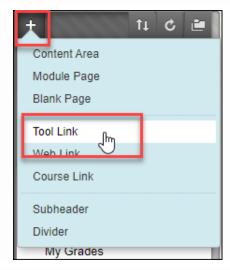

## **Create a Tool Link**

1. In the left Course menu, click the + (plus sign) in the upper left and select **Tool Link**.

- 2. Enter the **Name**, select **My Grades** from the **Type** pulldown menu, and click the **Available to Users** checkbox.
- 3. Click **Submit**.