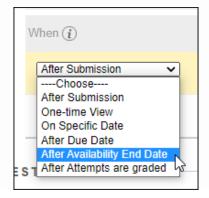

If you do not want the students to see their results and feedback until after the quiz availability dates (the Display After and Display Until options in the Test Availability section), select **After Availability End Date** from the **When** pulldown menu.