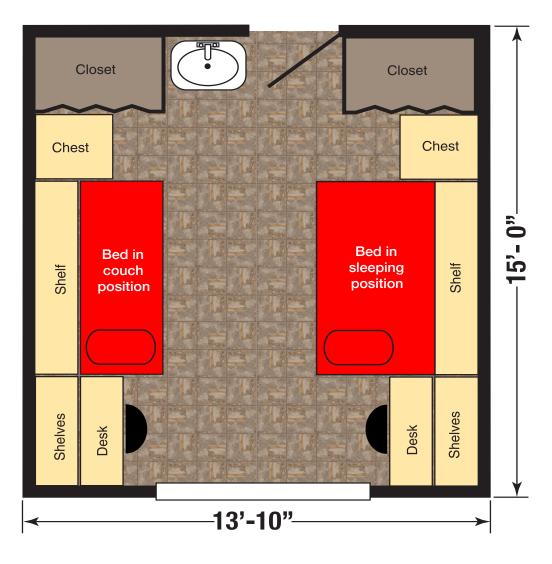

- Each room has a sink
- Sam's Place West located nearby in the Wiggins Complex
- Built-in furniture consisting of chests of drawers, pullout beds, desks, chairs, closets with overhead storage and bookshelves

## **Coleman Hall**

The dimensions listed are approximate. See *housing.ttu.edu/facilities/furnishings* for more information.