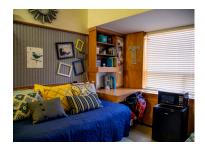

## **Residence Halls With Built-in Furniture**

**Coleman Hall** 

Women and men live on alternating floors in Coleman. Coleman Hall houses the Global Leadership Learning Community. Features of the hall include a TV lounge, four kitchens, a computer lab, and several floor lounges. Limitless laundry lounges are available for all residents.

- Each room has a sink
- Sam's Place West located nearby in the Wiggins Complex
- Built-in furniture consisting of chests of drawers, pullout beds, desks, chairs, closets with overhead storage and bookshelves