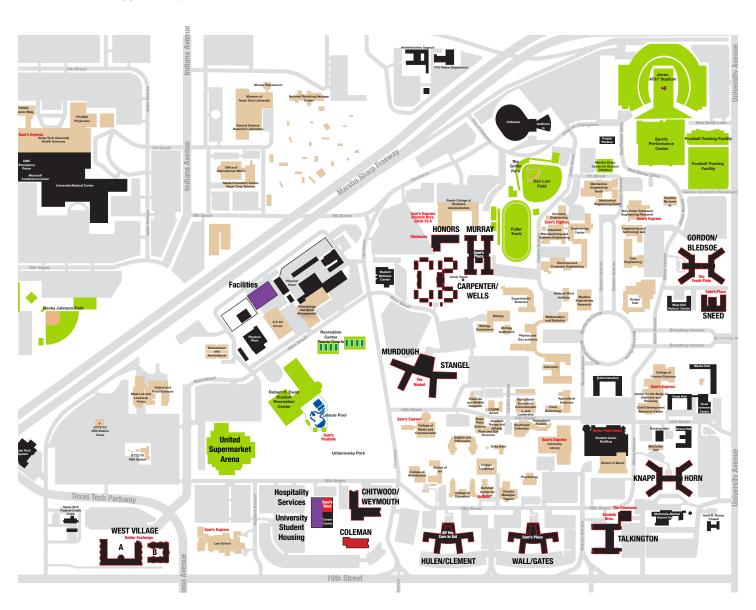

## **Residence Halls With Built-in Furniture**

**Coleman Hall** 

Women and men live on alternating floors in Coleman. Coleman Hall houses the Global Leadership Learning Community. Features of the hall include a TV lounge, four kitchens, a computer lab, and several floor lounges. Limitless laundry lounges are available for all residents.

- Each room has a sink
- Sam's Place West located nearby in the Wiggins Complex
- Built-in furniture consisting of chests of drawers, pullout beds, desks, chairs, closets with overhead storage and bookshelves