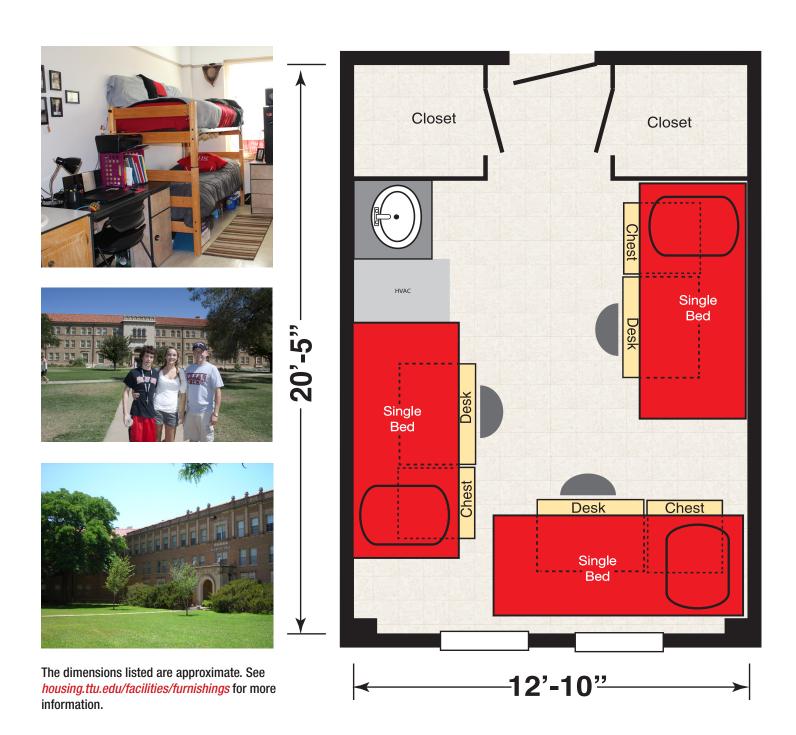

## Residence Halls with Movable Furniture and Triple Occupancy

Bledsoe and Sneed are all men residence halls. Bledsoe Hall houses the Engineering Success Learning Community (ESLC). Sneed Hall houses the Men of STEM Learning Community. The Bledsoe/Sneed Complex has movable furniture which gives the resident flexibility in furniture placement. Each resident room has:

- Three twin XL beds
- · Three desks and chairs
- · Three chests of drawers
- Each resident room has individual temperature controls
- Sink
- · Ceiling fan
- Closets