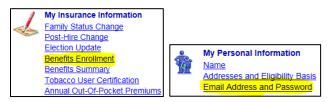

### **3.** Member Home Page: Under My Insurance

Information section, click **BENEFITS ENROLLMENT.** 

\*\*To receive your Annual Enrollment confirmation, verify that your email address is correct and on file by clicking **EMAIL ADDRESS AND PASSWORD.** 