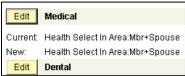

**6.** Benefits Enrollment/Annual Enrollment screen: Click **EDIT** on benefit (Medical, Dental, etc) you are wanting to change/enroll into.

\*\*If you are having issues with the website, you will need to contact ERS directly.\*\* **7.** Click On the benefit screen: Select plan you are enrolling into.