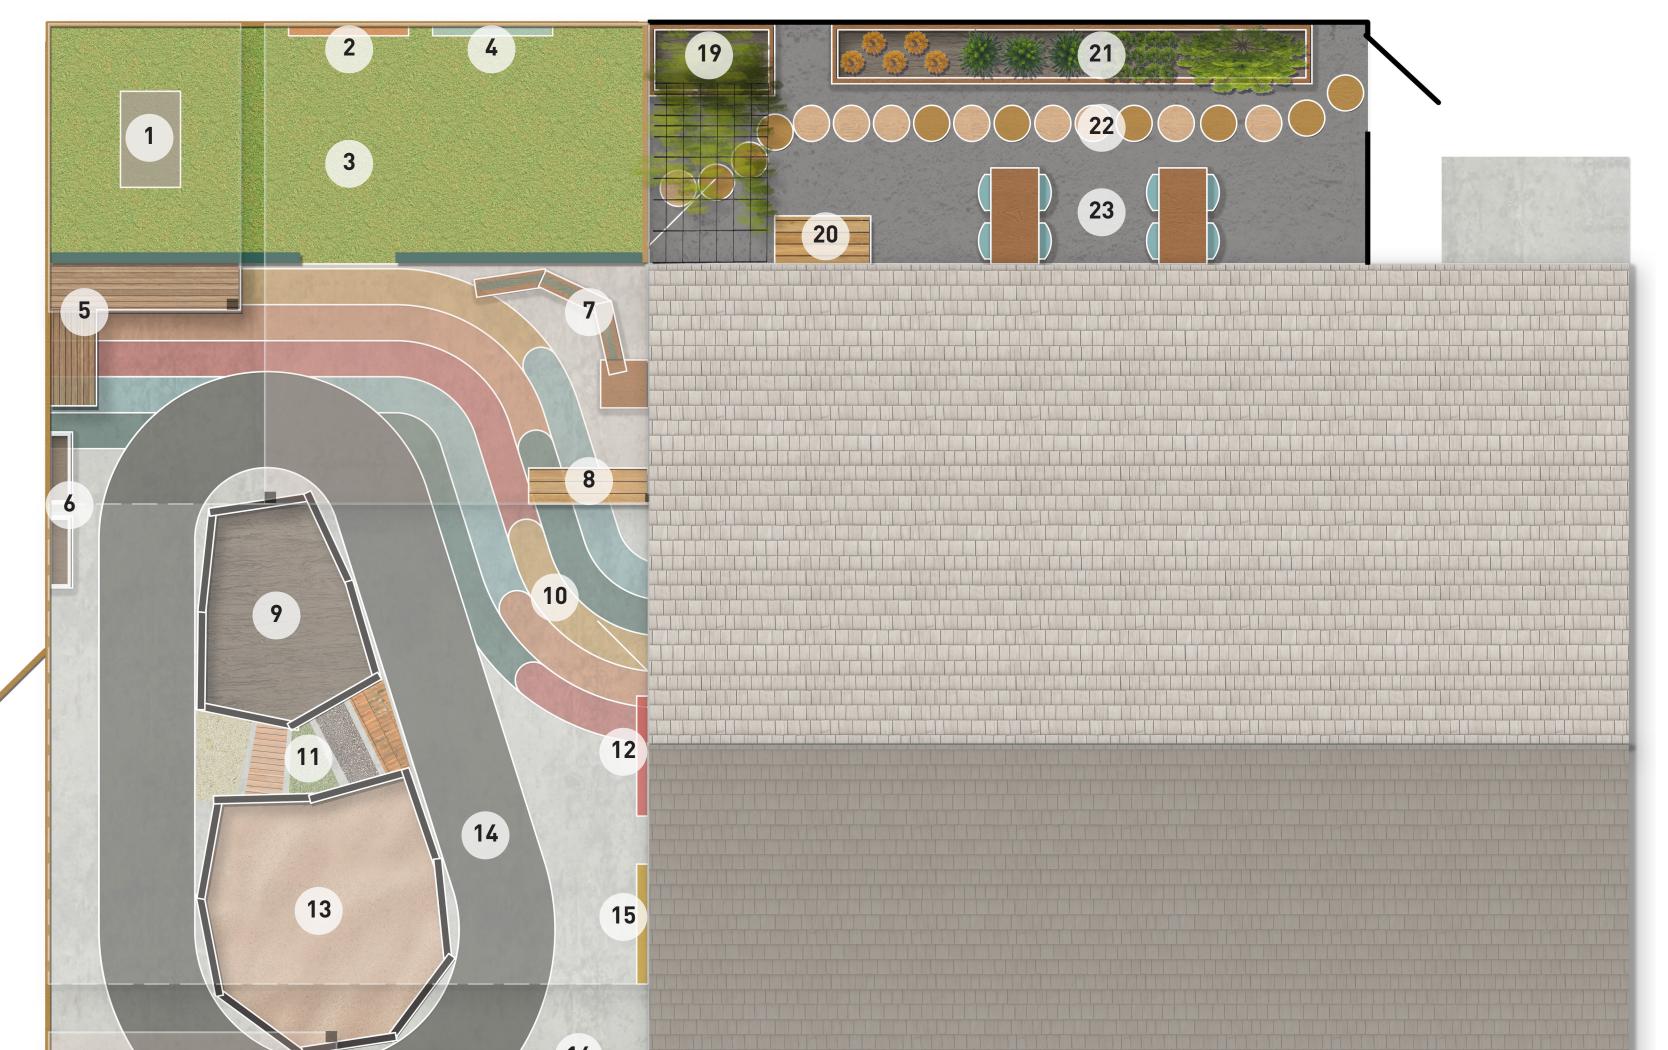

## Legend

- 1. Manufactured fire truck setting
- 2. Fence-mounted gravity play board
- 3. Multipurpose synthetic lawn (existing)
- 4. Fence-mounted sensory play board
- 5. Mud kitchen
- 6. Fence-mounted loose parts storage cubbies
- 7. Water play (existing)
- 8. Entry storage cubby shelf
- 9. Earth play
- 10. Painted concrete transition area
- 11. Sensory path
- 12. Wall-mounted art board
- 13. Sand play
- 14. Looped curvy path
- 15. Wall-mounted chalk board
- 16. Fabric weaving on chain link
- 17. Pretend stage
- 18. Fence-mounted acoustic boards
- 19. Raised bed with hog panel vine trellis
- 20. Garden tool storage
- 21. Raised vegetable planter
- 22. Tree cookie stepping path
- 23. Picnic tables