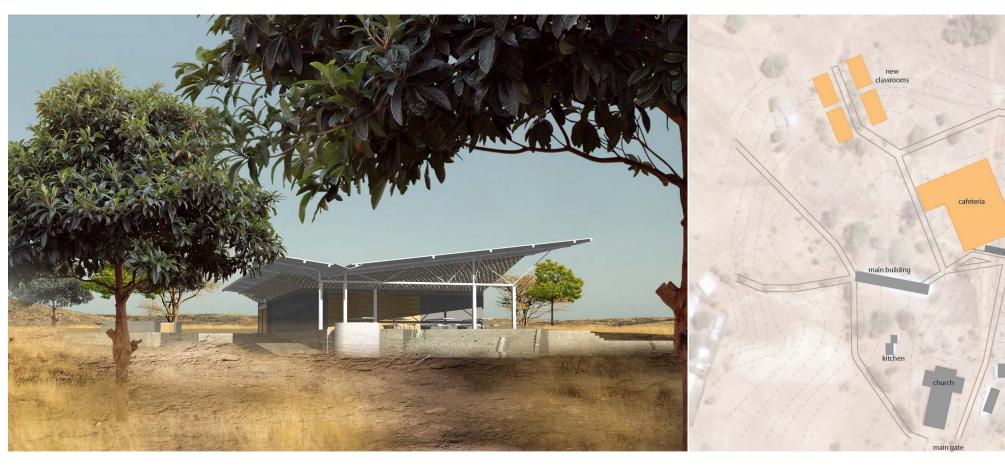

THE GRACE CENTER, MALAWI





THE GRACE CENTER, MALAWI

Michelle Pearson, Peter Raab, Kristi Gaines, Malinda Colwell, Charles Klein

- Malawi is a country located in southeast Africa
- Among the world's least-developed countries, ranking 174<sup>th</sup> out of 187
- The population is 16 million, with 76% living below the poverty line, 9% with access to electricity

#### A number of concerning trends

- dropout rate of 50.88% in primary school with only an average of 4.19 years of schooling.
- 44.7% of Malawi's 16 million people are under the age of 14

THE GRACE CENTER, MALAWI







#### THE GRACE CENTER, MALAWI



THE GRACE CENTER, MALAWI