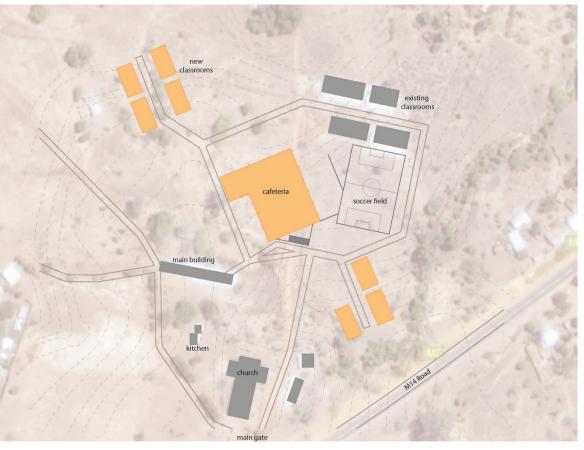

THE GRACE CENTER, MALAWI





THE GRACE CENTER, MALAWI

Michelle Pearson, Peter Raab, Kristi Gaines, Malinda Colwell, Charles Klein

- Malawi is a country located in southeast Africa
- Among the world's least-developed countries, ranking 174<sup>th</sup> out of 187
- The population is 16 million, with 76% living below the poverty line, 9% with access to electricity

#### A number of concerning trends

- dropout rate of 50.88% in primary school with only an average of 4.19 years of schooling.
- 44.7% of Malawi's 16 million people are under the age of 14

THE GRACE CENTER, MALAWI







#### THE GRACE CENTER, MALAWI



THE GRACE CENTER, MALAWI