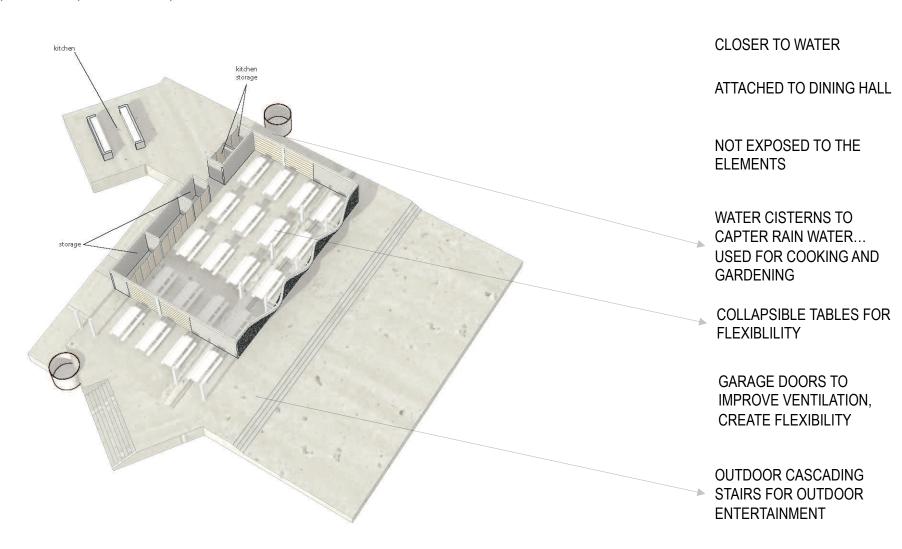

THE GRACE CENTER, MALAWI





THE GRACE CENTER, MALAWI

Michelle Pearson, Peter Raab, Kristi Gaines, Malinda Colwell, Charles Klein

- Malawi is a country located in southeast Africa
- Among the world's least-developed countries, ranking 174<sup>th</sup> out of 187
- The population is 16 million, with 76% living below the poverty line, 9% with access to electricity

#### A number of concerning trends

- dropout rate of 50.88% in primary school with only an average of 4.19 years of schooling.
- 44.7% of Malawi's 16 million people are under the age of 14

THE GRACE CENTER, MALAWI







#### THE GRACE CENTER, MALAWI



THE GRACE CENTER, MALAWI