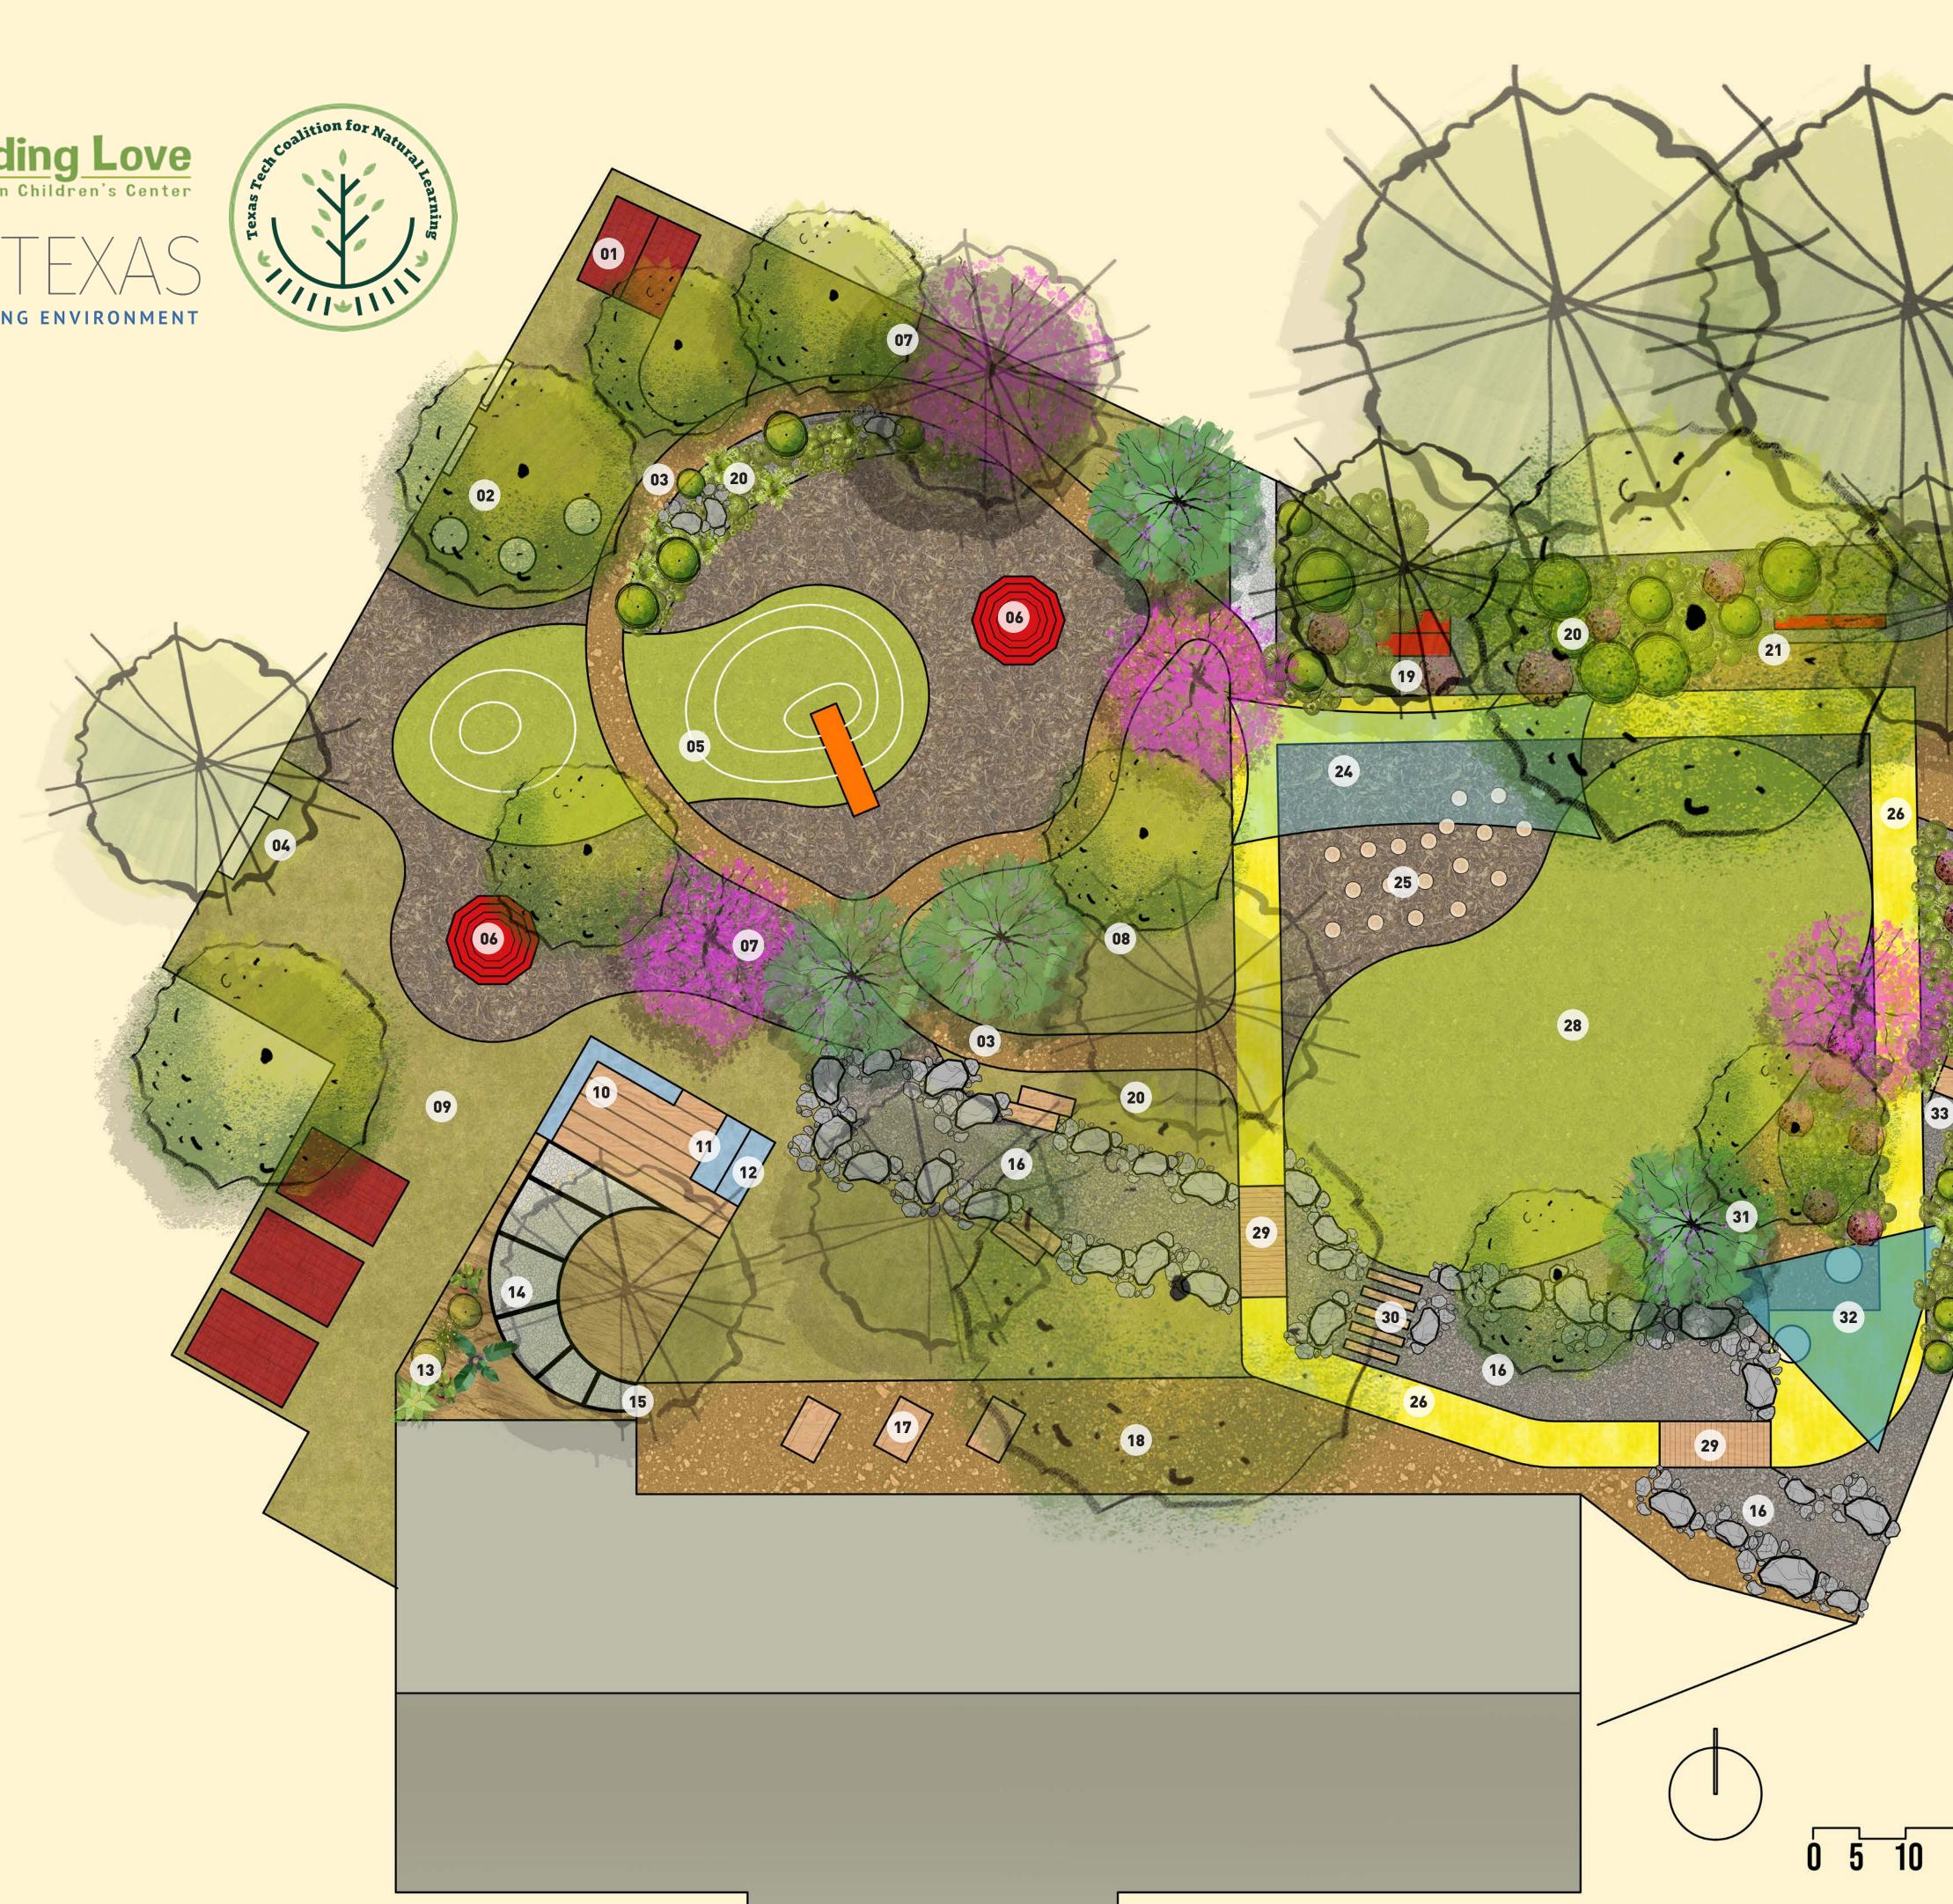

## LEGEND

22

23

26

33

20

32

- 01 STORAGE SHED
- 02 ACOUSTIC PLAY
- 03 "OFFROAD" LOOPING PATH
- 04 NATURAL CONSTRUCTION PLAY
- 05 SADDLEBACK HILL WITH SLIDE
- 06 GEODESIC DOME CLIMBER
- 07 FRUITING TREE GROVE 08 GROSS MOTOR PLAY
- 09 NATURAL GROUND VEGETATION
- 10 SMALL CHILD ACOUSTIC PLAY
- 11 SMALL CHILD MUD PLAY
- 12 OLDER CHILD MUD PLAY
- 13 CONTAINER PLANTINGS
- 14 SENSORY PATH
- 15 GATE TO INFANT AREA
- 16 DRY STREAMBED
- 17 TABLES
- **18 TRANSITION TERRACE**
- 19 PLAY HOUSE
- 20 MIXED PLANTINGS 21 PRETEND PLAY DRIVE THROUGH
- 22 GARDEN TOOL SHED
- 23 GRAPE ARBOR
- 24 EXISTING SHADE SAIL
- 25 OUTDOOR CLASSROOM
- 26 EXISITING CONCRETE LOOP PATH
- 27 RAISED BEDS

50

- 28 MULTIPURPOSE LAWN
- 29 BRIDGE
- 30 BALANCE PLAY CROSSING 31 CORNER PATH
- 32 SHADE SAIL AND ART PLAY
- 33 VEGETABLE GARDEN ENTRY WITH ARBOR
- 34 IN-GROUND HERB AND FLOWER BEDS