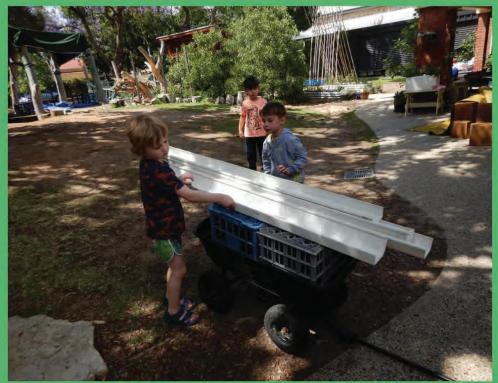

Best Practices Indicator
TEN OR MORE PLAY AND LEARNING SETTINGS

Best Practices Indicator SHADY SETTINGS (OTHER THAN TREES)

Best Practices Indicator SHRUBS, VINES, AND ORNAMENTAL GRASS

Best Practices Indicator
WHEELED TOYS, PORTABLE PLAY EQUIPMENT, AND PLAY MATERIALS