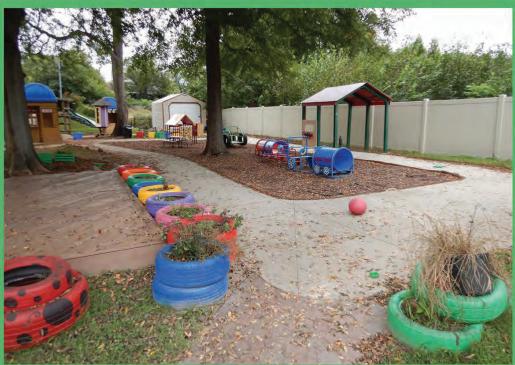

Best Practices Indicator
TEN OR MORE PLAY AND LEARNING SETTINGS

Best Practices Indicator SHADY SETTINGS (OTHER THAN TREES)

Best Practices Indicator SHRUBS, VINES, AND ORNAMENTAL GRASS

Best Practices Indicator
WHEELED TOYS, PORTABLE PLAY EQUIPMENT, AND PLAY MATERIALS