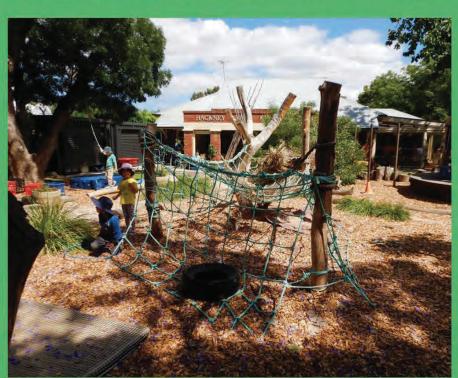

Best Practices Indicator
TEN OR MORE PLAY AND LEARNING SETTINGS

Best Practices Indicator SHADY SETTINGS (OTHER THAN TREES)

Best Practices Indicator SHRUBS, VINES, AND ORNAMENTAL GRASS

Best Practices Indicator
WHEELED TOYS, PORTABLE PLAY EQUIPMENT, AND PLAY MATERIALS