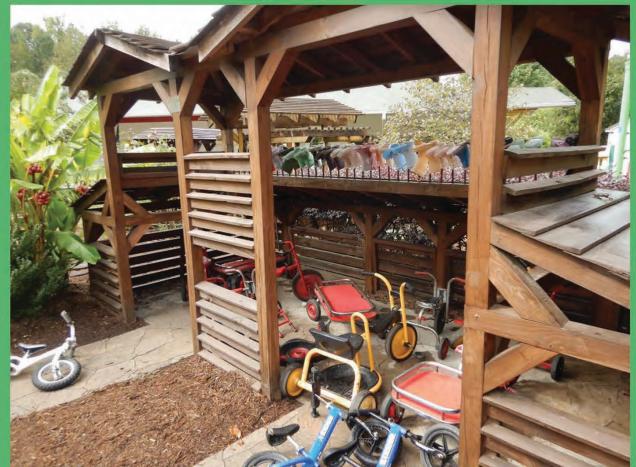

Best Practices Indicator
TEN OR MORE PLAY AND LEARNING SETTINGS

Best Practices Indicator SHADY SETTINGS (OTHER THAN TREES)

Best Practices Indicator SHRUBS, VINES, AND ORNAMENTAL GRASS

Best Practices Indicator
WHEELED TOYS, PORTABLE PLAY EQUIPMENT, AND PLAY MATERIALS