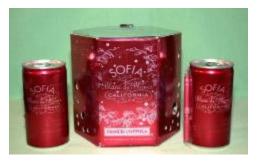

## Alternative Packaging Type #3

# Aluminum cans – 4-pack 187ml

### Glossy finish with bright pink colors and white cursive script

### Selected Focus Group Quotes: Type #3

"I Just can't take wine in a can seriously." – Younger Millennial

"[Wine in a can] looks fun, I'd try it." –Older Millennial "I like the can because I could walk down the street, drinking wine and nobody would question me."

"[Buying Type #3] would depend on the context more than just the design [color] of the packaging."

# Type #3 Design Characteristic Responses

| Design Element            | Percent |
|---------------------------|---------|
| Exciting                  | 57.7%   |
| Colorful                  | 64.2%   |
| Sophisticated – Aesthetic | 52.8%   |
| Elegant                   | 51.1%   |
| Modern                    | 52.6%   |
| Convenient                | 52.8%   |
| Practical - Function      | 48.7%   |
| Useful                    | 48.3%   |

### Type #3 Packaging Perceptions

| Prompt                                         | Average |  |
|------------------------------------------------|---------|--|
| <b>Attractiveness and Aesthetics</b>           | 3.67    |  |
| Functionality                                  | 3.61    |  |
| Value                                          | 3.37    |  |
| Quality of Product – based on the<br>packaging | 3.61    |  |

Note: Based on a 5-point Likert scale, 1 = Strongly disagree & 5 = Strongly Agree