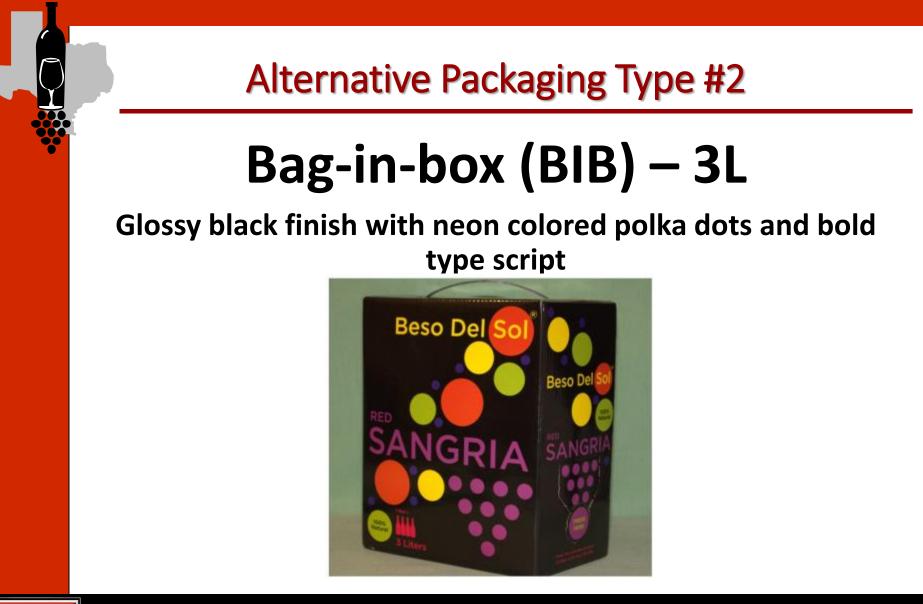

### \* Alternative packaging:

Tetra Pak, oddly sized bottles, bag-in-box, plastic containers (e.g., pouches), aluminum cans etc.

# **Alternative Wine Packaging Design**

- Packages were chosen based on focus group responses
- Respondents were asked to indicate their level of familiarity and attitudes towards each brand

### Selected Focus Group Quotes: Type #2

"...the flashier the container or packaging is the more juvenile [the product becomes]."

"Not the polka dots, it's just too busy", "I feel like they [marketers] gear a lot of cheaper wines towards [younger Millennials], so the labels and the packaging always look really cheap"

"Quit trying

flashy

packaging."

# Type #2 Design Characteristic Responses

| Desig     | n Element   | Percent |
|-----------|-------------|---------|
| Exciting  |             | 69.0%   |
| Colorful  |             | 71.5%   |
| Modern    |             | 68.2%   |
| Funny     | – Aesthetic | 47.7%   |
| Cluttered |             | 47.2%   |
| Tacky     |             | 46.7%   |
| Unusual   |             | 48.2%   |

## Type #2 Packaging Perceptions

| Prompt                                      | Average |
|---------------------------------------------|---------|
| Attractiveness and Aesthetics               | 3.14    |
| Functionality                               | 3.53    |
| Value                                       | 3.31    |
| Quality of Product – based on the packaging | 3.08    |