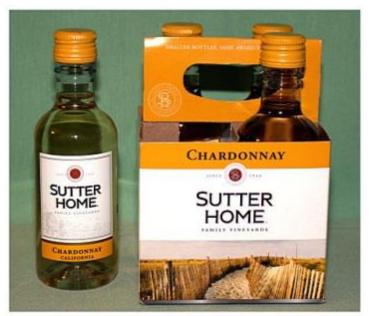

# **Alternative Packaging Type #4**

# Plastic Bottles– 4-pack 187ml

# Glossy finish, orange/yellow and white color scheme, limited graphics and "traditional" label design

### Selected Focus Group Quotes: Type #4

"I like the individual glasses [minibottles]."

"If I was going to trust a different packaging, besides a bottle, I would pick the [miniplastic] bottles."

"I could throw [mini-bottles] in the fridge, in the cooler, and you wouldn't have to worry about it."

"I've bought [minibottles] to keep in my refrigerator. I like to drink at home but not always a whole bottle."

### Type #4 Packaging Perceptions

| Prompt                                         | Average |  |
|------------------------------------------------|---------|--|
| Attractiveness and Aesthetics                  | 3.33    |  |
| Functionality                                  | 3.83    |  |
| Value                                          | 3.83    |  |
| Quality of Product – based on the<br>packaging | 3.38    |  |