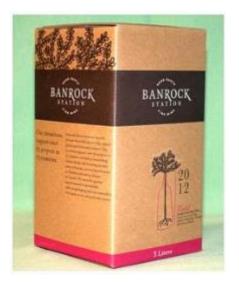

# **Alternative Wine Packaging Design**

- Packages were chosen based on focus group responses
- Respondents were asked to indicate their level of familiarity and attitudes towards each brand

### Selected Focus Group Quotes: Type #1

"I like the organic look; it looks like it's been recycled and I dig it,"

"This one is four bottles of wine in one box. That's super convenient." "...our generation really likes modern: sharp edges & simplistic labelling, a minimalist sort of thing..."

"...[Minimalism] tells me that the company spends money on their [products], produce a good product, so I think more of their products and the wine."

### Type #1 Design Characteristic Responses

| Desig         | n Element   | Percent |  |
|---------------|-------------|---------|--|
| Modern        |             | 47.7%   |  |
| Elegant       |             | 49.5%   |  |
| Sophisticated | _ Aesthetic | 46.1%   |  |
| Serious       |             | 53.0%   |  |
| Plain         |             | 48.4%   |  |
| Practical     | Eunction    | 51.0%   |  |
| Convenient    | - Function  | 48.2%   |  |

# Type #1 Packaging Perceptions

| Prompt                                         | Average |  |
|------------------------------------------------|---------|--|
| <b>Attractiveness and Aesthetics</b>           | 3.34    |  |
| Functionality                                  | 3.58    |  |
| Value                                          | 3.51    |  |
| Quality of Product – based on the<br>packaging | 3.45    |  |