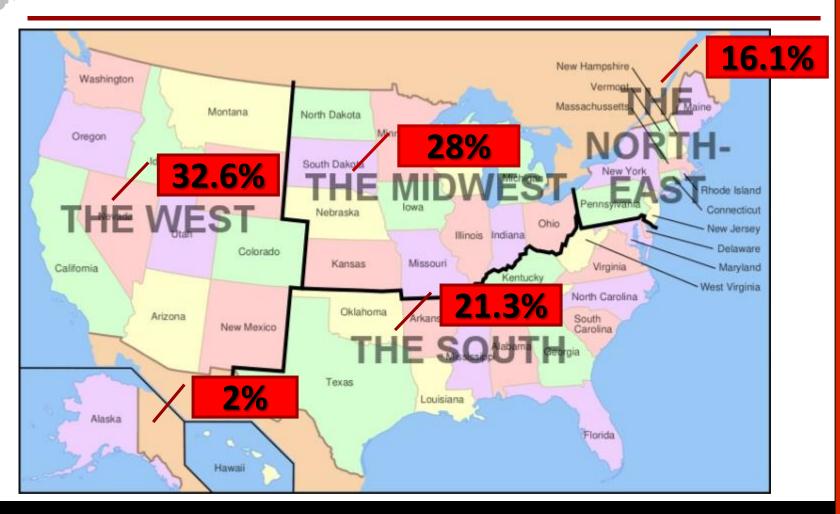

ceptions (Jennings & Wood, 1994; Reidick, 2003).
- \* screw-top closures, non-glass containers, larger formed bottles, and boxed wines are perceived by consumers as a lesser quality wine product (Reidick, 2003).

### However...

research has neglected to empirically explore the preferences and attitudes Millennial consumers have towards alternative wine packaging



### **Data Collection Procedures**

### Phase I

- Focus group sessions (4) that concentrated on Millennials attitudes towards alternative wine packaging
- \* Sampled Millennials currently living in West Texas

### Phase II

- Consumer survey was developed based on the focus group results
- <sup>•</sup> Survey was distributed online via SSI panel
- A total of 2,418 were collected



### **Geographic Representation of Sample**





# Socio-Demographics of Sample

| Identifiers                  | Percentage |
|------------------------------|------------|
| Gender                       |            |
| Female                       | 49.2%      |
| Male                         | 50.3%      |
| Age                          |            |
| 21-25                        | 28.8%      |
| 26-31                        | 37.3%      |
| 32-39                        | 33.9%      |
| Marital status               |            |
| Single                       | 41.1%      |
| Married/Domestic partnership | 54.7%      |
| Divorced/Widowed/Other       | 4.0%       |



# Highest level of education completed

| <b>Education Level</b>          | Percent             |     |
|---------------------------------|---------------------|--