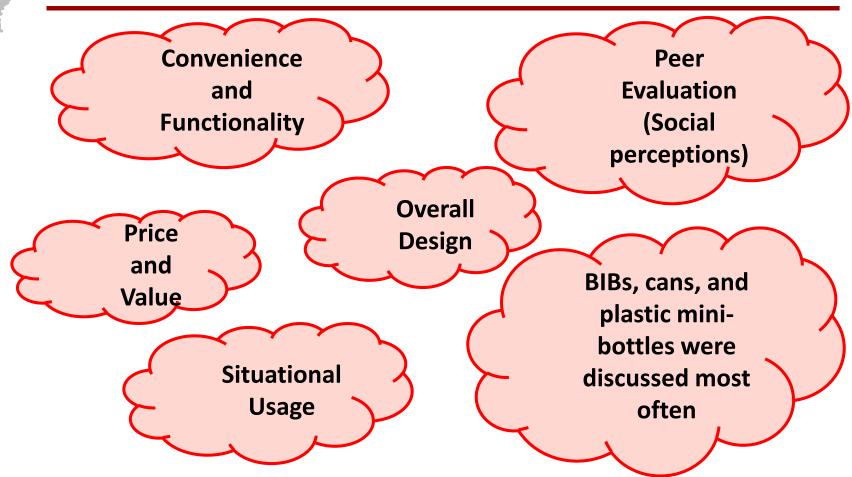

### **Major Themes Detected**

### Alternative Wine Package Design: Best Practices

### **Packaging** plays a **secondary** role

Marketers should balance pricing strategies, product design, and target market

### **<sup>•</sup> Usage** is **situational** based

- <sup>\*</sup>Gathering with friends and family
- \* At home use cooking & personal consumption
- \* Limited outdoor usage picnics

### **Design** elements should align with packaging purpose

- 🕈 Fun vs. Serious
- <sup>•</sup> Usage varies based on age of Millennial and situation

### **Alternative Wine Package Design: Best Practices**

Incorporate minimalism and modern design approach
Younger Millennials were turned off by flashy designs

### \* Eco-friendly elements were well received

- \* Natural color schemes
- \* Environmental message
  - \* Avoid green-washing
- Packaging design should convey Value and functionality Mini-plastic bottles vs. 3L BIB
- Balance value, functionality, and design to improve overall quality perceptions