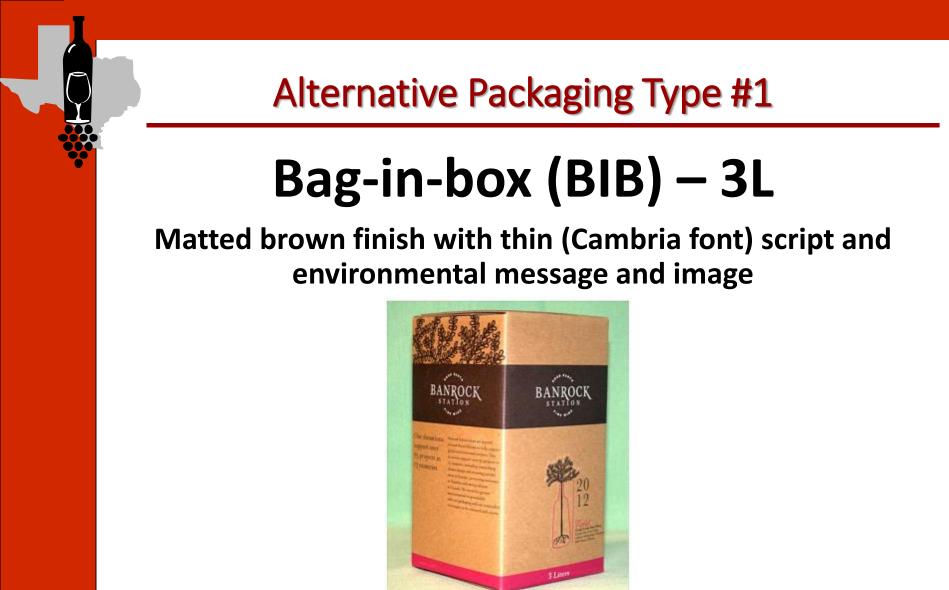

### \* Alternative packaging:

Tetra Pak, oddly sized bottles, bag-in-box, plastic containers (e.g., pouches), aluminum cans etc.

# **Alternative Wine Packaging Design**

- Packages were chosen based on focus group responses
- Respondents were asked to indicate their level of familiarity and attitudes towards each brand

### Selected Focus Group Quotes: Type #1

"I like the organic look; it looks like it's been recycled and I dig it,"

"This one is four bottles of wine in one box. That's super convenient." "...our generation really likes modern: sharp edges & simplistic labelling, a minimalist sort of thing..."

"...[Minimalism] tells me that the company spends money on their [products], produce a good product, so I think more of their products and the wine."

### Type #1 Design Characteristic Responses

| Desig         | n Element   | Percent |  |
|---------------|-------------|---------|--|
| Modern        |             | 47.7%   |  |
| Elegant       |             | 49.5%   |  |
| Sophisticated | _ Aesthetic | 46.1%   |  |
| Serious       |             | 53.0%   |  |
| Plain         |             | 48.4%   |  |
| Practical     | Eunction    | 51.0%   |  |
| Convenient    | - Function  | 48.2%   |  |

# Type #1 Packaging Perceptions

| Prompt                                         | Average |  |
|------------------------------------------------|---------|--|
| <b>Attractiveness and Aesthetics</b>           | 3.34    |  |
| Functionality                                  | 3.58    |  |
| Value                                          | 3.51    |  |
| Quality of Product – based on the<br>packaging | 3.45    |  |