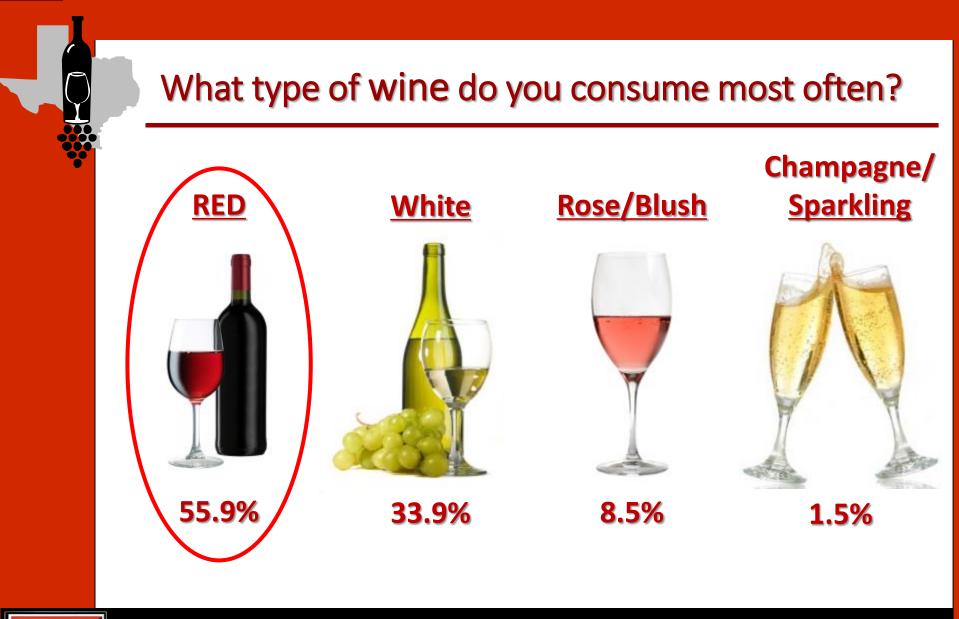

# Do you prefer wine that is dry or sweet?

| Preference                              | # of Participants | Percent |  |  |
|-----------------------------------------|-------------------|---------|--|--|
| Sweet                                   | 1280              | 53.1%   |  |  |
| Dry                                     | 485               | 20.1%   |  |  |
| Equal Preference                        | 640               | 26.6%   |  |  |
| Total                                   | 2405              | 99.8%   |  |  |
| Split for consumers who prefer RED wine |                   |         |  |  |
| Preference                              | # of Participants | Percent |  |  |
| Sweet                                   | 584               | 43.4%   |  |  |
| Dry                                     | 345               | 25.6%   |  |  |
| Equal Preference                        | 416               | 30.9%   |  |  |
| Total                                   | 1279              | 99.9%   |  |  |