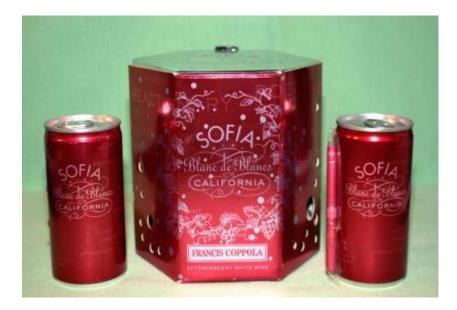

## Alternative Packaging Type #3

# Aluminum cans – 4-pack 187ml

### Glossy finish with bright pink colors and white cursive script

### Selected Focus Group Quotes: Type #3

"I Just can't take wine in a can seriously." – Younger Millennial

"[Wine in a can] looks fun, I'd try it." –Older Millennial "I like the can because I could walk down the street, drinking wine and nobody would question me."

"[Buying Type #3] would depend on the context more than just the design [color] of the packaging."

# Type #3 Design Characteristic Responses

| Design Element            | Percent |
|---------------------------|---------|
| Exciting                  | 57.7%   |
| Colorful                  | 64.2%   |
| Sophisticated – Aesthetic | 52.8%   |
| Elegant                   | 51.1%   |
| Modern                    | 52.6%   |
| Convenient                | 52.8%   |
| Practical - Function      | 48.7%   |
| Useful                    | 48.3%   |

### Type #3 Packaging Perceptions

| Prompt                                         | Average |  |
|------------------------------------------------|---------|--|
| <b>Attractiveness and Aesthetics</b>           | 3.67    |  |
| Functionality                                  | 3.61    |  |
| Value                                          | 3.37    |  |
| Quality of Product – based on the<br>packaging | 3.61    |  |