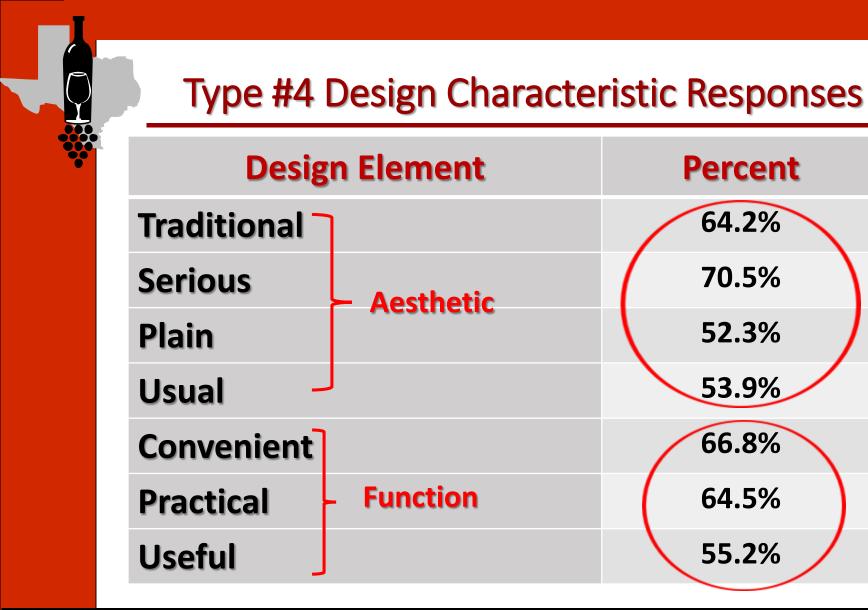

# **Alternative Packaging Type #4**

# Plastic Bottles– 4-pack 187ml

# Glossy finish, orange/yellow and white color scheme, limited graphics and "traditional" label design

### Selected Focus Group Quotes: Type #4

"I like the individual glasses [minibottles]."

"If I was going to trust a different packaging, besides a bottle, I would pick the [miniplastic] bottles."

"I could throw [mini-bottles] in the fridge, in the cooler, and you wouldn't have to worry about it."

"I've bought [minibottles] to keep in my refrigerator. I like to drink at home but not always a whole bottle."

### Type #4 Packaging Perceptions

| Prompt                                         | Average |  |
|------------------------------------------------|---------|--|
| Attractiveness and Aesthetics                  | 3.33    |  |
| Functionality                                  | 3.83    |  |
| Value                                          | 3.83    |  |
| Quality of Product – based on the<br>packaging | 3.38    |  |