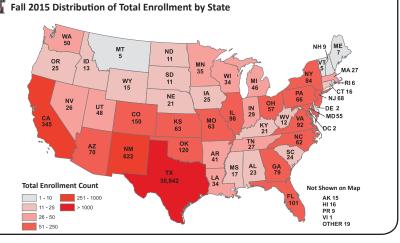

#### TEXAS TECH UNIVERSITY Fall 2015 Total Enrollment by Geographic Origin

| Fail 2015 Total Enrollment by Geographic Origin                                                                                                                                                                                                                                                                                                                                                                                                                                                                                                                                                                                                                                                                                                                                                                                                                                                                                                                                                                                                                                                                                                                                                                                                                                                                                                                                                                                                                                                                                                                                                                                                                                                                                                                                                                                                                                                                                                                                                                                                                                                                                |        |            |                  |            |       |  |  |  |  |
|--------------------------------------------------------------------------------------------------------------------------------------------------------------------------------------------------------------------------------------------------------------------------------------------------------------------------------------------------------------------------------------------------------------------------------------------------------------------------------------------------------------------------------------------------------------------------------------------------------------------------------------------------------------------------------------------------------------------------------------------------------------------------------------------------------------------------------------------------------------------------------------------------------------------------------------------------------------------------------------------------------------------------------------------------------------------------------------------------------------------------------------------------------------------------------------------------------------------------------------------------------------------------------------------------------------------------------------------------------------------------------------------------------------------------------------------------------------------------------------------------------------------------------------------------------------------------------------------------------------------------------------------------------------------------------------------------------------------------------------------------------------------------------------------------------------------------------------------------------------------------------------------------------------------------------------------------------------------------------------------------------------------------------------------------------------------------------------------------------------------------------|--------|------------|------------------|------------|-------|--|--|--|--|
| Real                                                                                                                                                                                                                                                                                                                                                                                                                                                                                                                                                                                                                                                                                                                                                                                                                                                                                                                                                                                                                                                                                                                                                                                                                                                                                                                                                                                                                                                                                                                                                                                                                                                                                                                                                                                                                                                                                                                                                                                                                                                                                                                           |        |            | 10 A             |            |       |  |  |  |  |
| Top Countries Count                                                                                                                                                                                                                                                                                                                                                                                                                                                                                                                                                                                                                                                                                                                                                                                                                                                                                                                                                                                                                                                                                                                                                                                                                                                                                                                                                                                                                                                                                                                                                                                                                                                                                                                                                                                                                                                                                                                                                                                                                                                                                                            |        | Top States | Top States Count |            | Count |  |  |  |  |
| and the second s | 1      | Y          |                  |            |       |  |  |  |  |
| United States                                                                                                                                                                                                                                                                                                                                                                                                                                                                                                                                                                                                                                                                                                                                                                                                                                                                                                                                                                                                                                                                                                                                                                                                                                                                                                                                                                                                                                                                                                                                                                                                                                                                                                                                                                                                                                                                                                                                                                                                                                                                                                                  | 33,864 | Texas      | 30,942           | Lubbock    | 5,627 |  |  |  |  |
| India                                                                                                                                                                                                                                                                                                                                                                                                                                                                                                                                                                                                                                                                                                                                                                                                                                                                                                                                                                                                                                                                                                                                                                                                                                                                                                                                                                                                                                                                                                                                                                                                                                                                                                                                                                                                                                                                                                                                                                                                                                                                                                                          | 419    | New Mexico | 622              | Harris     | 2,664 |  |  |  |  |
| China                                                                                                                                                                                                                                                                                                                                                                                                                                                                                                                                                                                                                                                                                                                                                                                                                                                                                                                                                                                                                                                                                                                                                                                                                                                                                                                                                                                                                                                                                                                                                                                                                                                                                                                                                                                                                                                                                                                                                                                                                                                                                                                          | 255    | California | 345              | Tarrant    | 2,312 |  |  |  |  |
| Saudi Arabia                                                                                                                                                                                                                                                                                                                                                                                                                                                                                                                                                                                                                                                                                                                                                                                                                                                                                                                                                                                                                                                                                                                                                                                                                                                                                                                                                                                                                                                                                                                                                                                                                                                                                                                                                                                                                                                                                                                                                                                                                                                                                                                   | 130    | Colorado   | 150              | Dallas     | 1,951 |  |  |  |  |
| Bangladesh                                                                                                                                                                                                                                                                                                                                                                                                                                                                                                                                                                                                                                                                                                                                                                                                                                                                                                                                                                                                                                                                                                                                                                                                                                                                                                                                                                                                                                                                                                                                                                                                                                                                                                                                                                                                                                                                                                                                                                                                                                                                                                                     | 87     | Oklahoma   | 120              | Collin     | 1,826 |  |  |  |  |
| Iran                                                                                                                                                                                                                                                                                                                                                                                                                                                                                                                                                                                                                                                                                                                                                                                                                                                                                                                                                                                                                                                                                                                                                                                                                                                                                                                                                                                                                                                                                                                                                                                                                                                                                                                                                                                                                                                                                                                                                                                                                                                                                                                           | 86     | Florida    | 101              | Bexar      | 1,388 |  |  |  |  |
| Nigeria                                                                                                                                                                                                                                                                                                                                                                                                                                                                                                                                                                                                                                                                                                                                                                                                                                                                                                                                                                                                                                                                                                                                                                                                                                                                                                                                                                                                                                                                                                                                                                                                                                                                                                                                                                                                                                                                                                                                                                                                                                                                                                                        | 68     | Illinois   | 98               | Denton     | 1,234 |  |  |  |  |
| Mexico                                                                                                                                                                                                                                                                                                                                                                                                                                                                                                                                                                                                                                                                                                                                                                                                                                                                                                                                                                                                                                                                                                                                                                                                                                                                                                                                                                                                                                                                                                                                                                                                                                                                                                                                                                                                                                                                                                                                                                                                                                                                                                                         | 57     | Virginia   | 92               | Travis     | 1,142 |  |  |  |  |
| Sri Lanka                                                                                                                                                                                                                                                                                                                                                                                                                                                                                                                                                                                                                                                                                                                                                                                                                                                                                                                                                                                                                                                                                                                                                                                                                                                                                                                                                                                                                                                                                                                                                                                                                                                                                                                                                                                                                                                                                                                                                                                                                                                                                                                      | 56     | New York   | 84               | Williamson | 853   |  |  |  |  |
| Brazil                                                                                                                                                                                                                                                                                                                                                                                                                                                                                                                                                                                                                                                                                                                                                                                                                                                                                                                                                                                                                                                                                                                                                                                                                                                                                                                                                                                                                                                                                                                                                                                                                                                                                                                                                                                                                                                                                                                                                                                                                                                                                                                         | 54     | Georgia    | 79               | Fort Bend  | 839   |  |  |  |  |
|                                                                                                                                                                                                                                                                                                                                                                                                                                                                                                                                                                                                                                                                                                                                                                                                                                                                                                                                                                                                                                                                                                                                                                                                                                                                                                                                                                                                                                                                                                                                                                                                                                                                                                                                                                                                                                                                                                                                                                                                                                                                                                                                |        |            |                  |            |       |  |  |  |  |

# Figure 1 State 1 State

| Counties within | Total Enrollment | % of Total Enrollment |
|-----------------|------------------|-----------------------|
| 100 Miles       | 7,183            | 23.21%                |
| 200 Miles       | 2,782            | 8.99%                 |
| 300 Miles       | 7,841            | 25.34%                |
| 400 Miles       | 7,375            | 23.84%                |
| 500 Miles       | 5,380            | 17.39%                |
| Over 500 Miles  | 381              | 1.23%                 |
| Total           | 30,942           | 100.00%               |