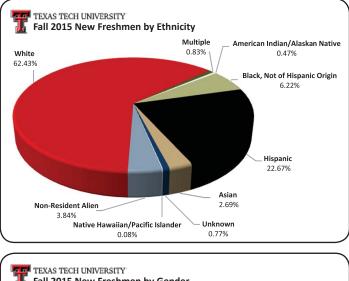

#### TEXAS TECH UNIVERSITY Fall 2015 New Freshmen by Ethnicity

| Ethnicity                        | Applied | Admitted | Enrolled |
|----------------------------------|---------|----------|----------|
| American Indian/Alaskan Native   | 88      | 60       | 24       |
| Asian                            | 1,136   | 863      | 139      |
| Black, Not of Hispanic Origin    | 2,296   | 888      | 321      |
| Hispanic                         | 7,392   | 3,661    | 1,170    |
| Multiple                         | 60      | 58       | 43       |
| Native Hawaiian/Pacific Islander | 52      | 32       | 4        |
| Non-Resident Alien               | 1,396   | 806      | 198      |
| White                            | 10,506  | 8,114    | 3,222    |
| Unknown                          | 231     | 139      | 40       |
| Total                            | 23,157  | 14,621   | 5,161    |