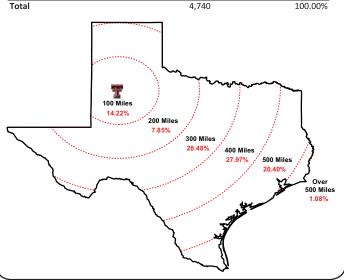

# Fall 2015 Distribution of New Freshmen from Texas by 100 Mile Increments

| Counties within | New Freshmen | % of New Freshmen |
|-----------------|--------------|-------------------|
| 100 Miles       | 674          | 14.22%            |
| 200 Miles       | 372          | 7.85%             |
| 300 Miles       | 1,350        | 28.48%            |
| 400 Miles       | 1,326        | 27.97%            |
| 500 Miles       | 967          | 20.40%            |
| Over 500 Miles  | 51           | 1.08%             |
| <b>T</b> I      | 4 740        | 100.000/          |