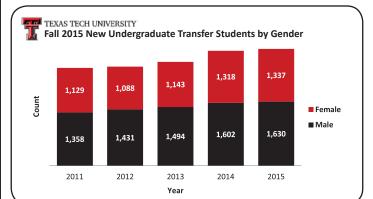

1

TEXAS TECH UNIVERSITY

Fall 2015 New Undergraduate Transfer Students by Ethnicity

| Ethnicity                        | Count |
|----------------------------------|-------|
| American Indian/Alaskan Native   | 14    |
| Asian                            | 53    |
| Black, Not of Hispanic Origin    | 230   |
| Hispanic                         | 835   |
| Multiple                         | 20    |
| Native Hawaiian/Pacific Islander | 10    |
| Non-Resident Alien               | 200   |
| White                            | 1,568 |
| Unknown                          | 38    |
| Total                            | 2,968 |
|                                  |       |