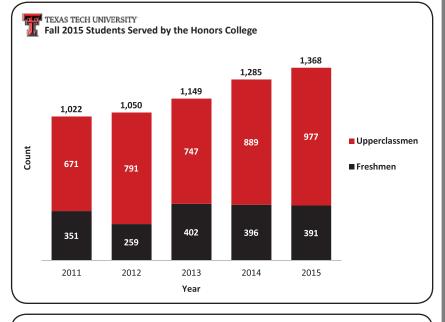

| 0    | 273    | 0.76%      | 507       | -46.15%  |
| Honors College*            | 44     | 0     | 0    | 44     | 0.12%      | 48        | -8.33%   |
| Human Sciences             | 2,580  | 448   | 0    | 3,028  | 8.44%      | 3,195     | -5.23%   |
| School of Law              | 0      | 0     | 577  | 577    | 1.61%      | 644       | -10.40%  |
| Media & Communication      | 1,460  | 160   | 0    | 1,620  | 4.52%      | 1,452     | 11.57%   |
| TTU Provost                | 3,709  | 2     | 0    | 3,711  | 10.35%     | 3,426     | 8.32%    |
| Visual & Performing Arts   | 770    | 335   | 0    | 1,105  | 3.08%      | 1,107     | -0.18%   |
| Total                      | 29,237 | 6,045 | 577  | 35,859 | 100%       | 35,158    | 1.99%    |

\*1,368 Students are in the Honors Program



#### TEXAS TECH UNIVERSITY T Financial Aid

- Over 80% of TTU students receive some type of financial aid including scholarships, grants, work study, and loans.
- TTU distributes over \$346,279,755 in financial aid to students annually.
- The Red Raider Guarantee ensures tuition and mandatory fees up to 30 credit hours per year will be paid by a combination of federal, state, and institutional funds. For complete information regarding Red Raider Guarantee, go to www.depts.ttu.edu/financialaid/redraiderguarantee.php.



#### TEXAS TECH UNIVERSITY Fall 2015 Total Enrollment by Geographic Origin

| Fail 2015 Total Enrollment by Geographic Origin