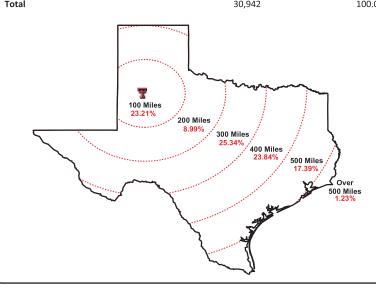

# Figure 1 State 1 State

| Counties within | Total Enrollment | % of Total Enrollment |
|-----------------|------------------|-----------------------|
| 100 Miles       | 7,183            | 23.21%                |
| 200 Miles       | 2,782            | 8.99%                 |
| 300 Miles       | 7,841            | 25.34%                |
| 400 Miles       | 7,375            | 23.84%                |
| 500 Miles       | 5,380            | 17.39%                |
| Over 500 Miles  | 381              | 1.23%                 |
| Total           | 30,942           | 100.00%               |