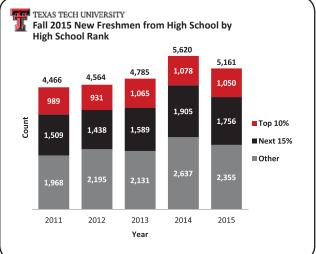

**Jew Students** 

**New Students** 

#### TEXAS TECH UNIVERSITY Fall 2015 New Freshmen by Ethnicity

| Ethnicity                        | Applied | Admitted | Enrolled |
|----------------------------------|---------|----------|----------|
| American Indian/Alaskan Native   | 88      | 60       | 24       |
| Asian                            | 1,136   | 863      | 139      |
| Black, Not of Hispanic Origin    | 2,296   | 888      | 321      |
| Hispanic                         | 7,392   | 3,661    | 1,170    |
| Multiple                         | 60      | 58       | 43       |
| Native Hawaiian/Pacific Islander | 52      | 32       | 4        |
| Non-Resident Alien               | 1,396   | 806      | 198      |
| White                            | 10,506  | 8,114    | 3,222    |
| Un