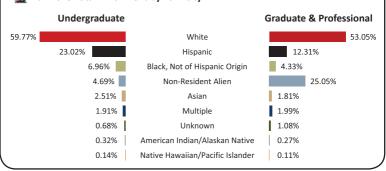

# TEXAS TECH UNIVERSITY Fall 2015 Demographics of Total Enrollment

|                                  | UG     | Grad  | Prof  | Total  | % of Total | Last Year | % Change |
|----------------------------------|--------|-------|-------|--------|------------|-----------|----------|
| By Gender                        |        |       |       |        |            |           |          |
| Female                           | 13,107 | 3,100 | 267   | 16,474 | 45.94%     | 16,152    | 1.99%    |
| Male                             | 16,113 | 2,943 | 310   | 19,366 | 54.01%     | 18,977    | 2.05%    |
| Unknown                          | 17     | 2     | 0     | 19     | 0.05%      | 29        | -34.48%  |
| By Ethnicity                     |        |       |       |        |            |           |          |
| American Indian/Alaskan Native   | 95     | 17    | 1     | 113    | 0.32%      | 113       | 0.00%    |
| Asian                            | 735    | 101   | 19    | 855    | 2.38%      | 850       | 0.59%    |
| Black, Not of Hispanic Origin    | 2,035  | 275   | 12    | 2,322  | 6.48%      | 2,011     | 15.46%   |
| Hispanic                         | 6,730  | 744   | 71    | 7,545  | 21.04%     | 7,075     | 6.64%    |
| Multiple                         | 558    | 90    | 42    | 690    | 1.92%      | 1,053     | -34.47%  |
| Native Hawaiian/Pacific Islander | 40     | 5     | 2     | 47     | 0.13%      | 39        | 20.51%   |
| Non-Resident Alien               | 1,370  | 1,636 | 23    | 3,029  | 8.45%      | 2,805     | 7.99%    |
| White                            | 17,476 | 3,115 | 398   | 20,989 | 58.53%     | 20,965    | 0.11%    |
| Unknown                          | 198    | 62    | 9     | 269    | 0.75%      | 247       | 8.91%    |
| By Full-Time/Part-Time           |        |       |       |        |            |           |          |
| Full-Time                        | 26,121 | 3,679 | 571   | 30,371 | 84.70%     | 29,850    | 1.75%    |
| Part-Time                        | 3,116  | 2,366 | 6     | 5,488  | 15.30%     | 5,308     | 3.39%    |
| By Age Distribution              |        |       |       |        |            |           |          |
| 24 & Under                       | 26,506 | 1,651 | 318   | 28,475 | 79.41%     | 27,979    | 1.77%    |
| 25 & Over                        | 2,731  | 4,394 | 259   | 7,384  | 20.59%     | 7,179     | 2.86%    |
| By Average Age                   |        |       |       |        |            |           |          |
| Average                          | 21.10  | 30.99 | 25.67 | 22.84  |            | 22.83     | 0.03%    |
| By Home                          |        |       |       |        |            |           |          |
| Texas                            | 26,889 | 3,561 | 492   | 30,942 | 86.19%     | 30,763    | 0.58%    |
| Out-Of-State                     | 1,712  | 1,137 | 73    | 2,922  | 8.10%      | 2,644     | 10.51%   |
| Foreign                          | 635    | 1,346 | 12    | 1,993  | 5.66%      | 1,716     | 16.14%   |
| Unknown                          | 1      | 1     | 0     | 2      | 0.05%      | 35        | -94.29%  |
| Total                            | 29,237 | 6,045 | 577   | 35,859 | 100%       | 35,158    | 1.99%    |
|                                  |        |       |       |        |            |           |          |