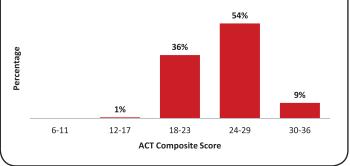

#### TEXAS TECH UNIVERSITY Fall 2015 SAT and ACT Percentile Scores

|                      | 25th Percentile | 75th Percentile |
|----------------------|-----------------|-----------------|
| SAT Critical Reading | 510             | 600             |
| SAT Math             | 520             | 620             |
| ACT Composite        | 23              | 27              |
|                      |                 |                 |