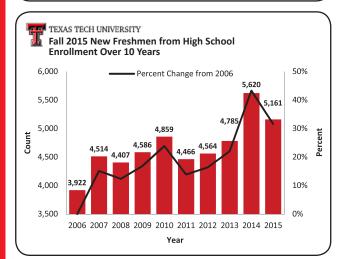

**Jew Students** 

**New Students** 

#### TEXAS TECH UNIVERSITY Fall 2015 New Freshmen by Ethnicity

| Ethnicity                        | Applied | Admitted | Enrolled |
|----------------------------------|---------|----------|----------|
| American Indian/Alaskan Native   | 88      | 60       | 24       |
| Asian                            | 1,136   | 863      | 139      |
| Black, Not of Hispanic Origin    | 2,296   | 888      | 321      |
| Hispanic                         | 7,392   | 3,661    | 1,170    |
| Multiple                         | 60      | 58       | 43       |
| Native Hawaiian/Pacific Islander | 52      | 32       | 4        |
| Non-Resident Alien               | 1,396   | 806      | 198      |
| White                            | 10,506  | 8,114    | 3,222    |
| Unkn