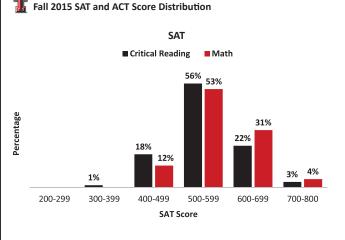

#### TEXAS TECH UNIVERSITY Fall 2015 SAT and ACT Percentile Scores

|                      | 25th Percentile | 75th Percentile |
|----------------------|-----------------|-----------------|
| SAT Critical Reading | 510             | 600             |
| SAT Math             | 520             | 620             |
| ACT Composite        | 23              | 27              |
|                      |                 |                 |