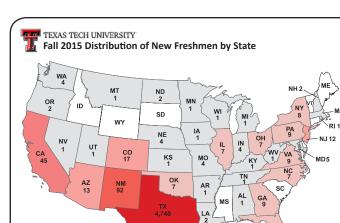

| 10,506  | 8,114    | 3,222    |
| Unknown                          | 231     | 139      | 40       |
| Total                            | 23,157  | 14,621   | 5,161    |





47%

53%

# Fall 2015 Distribution of New Freshmen from Texas by 100 Mile Increments

| Counties within | New Freshmen | % of New Freshmen |
|-----------------|--------------|-------------------|
| 100 Miles       | 674          | 14.22%            |
| 200 Miles       | 372          | 7.85%             |
| 300 Miles       | 1,350        | 28.48%            |
| 400 Miles       | 1,326        | 27.97%            |
| 500 Miles       | 967          | 20.40%            |
| Over 500 Miles  | 51           | 1.08%             |
| <b>T</b> I      | 4 740        | 100.000/          |





New Students

۵ ۵

8



 1 - 5
 26 - 50

 6 - 10
 51 - 100

 11 - 25
 > 100

**New Freshmen Count** 



TEXAS TECH UNIVERSITY

Graduates in Four, Five, and Six Years

Full-Time, Degree-Seeking New Freshmen- Summer/Fall 2009 Cohort

Not Shown on Map AK 2 HI 2 Other 4

|                                  | _         | D     | egree In |       |       |             |
|----------------------------------|-----------|-------|----------|-------|-------|-------------|
| College                          | Beginning | 4 Yrs | 5 Yrs    | 6 Yrs | Total | Percentage* |
| Ag Sci & Natural Resources       | 227       | 100   | 43       | 3     | 146   | 64.3%       |
| Architecture                     | 209       | 70    | 43       | 9     | 122   | 58.4%       |
| Arts & Sciences                  | 1,838     | 612   | 316