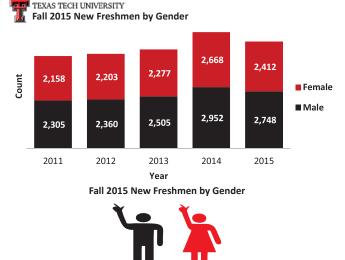

| Applied | Admitted | Enrolled |
|----------------------------------|---------|----------|----------|
| American Indian/Alaskan Native   | 88      | 60       | 24       |
| Asian                            | 1,136   | 863      | 139      |
| Black, Not of Hispanic Origin    | 2,296   | 888      | 321      |
| Hispanic                         | 7,392   | 3,661    | 1,170    |
| Multiple                         | 60      | 58       | 43       |
| Native Hawaiian/Pacific Islander | 52      | 32       | 4        |
| Non-Resident Alien               | 1,396   | 806      | 198      |
| White                            | 10,506  | 8,114    | 3,222    |
| Unknown                          | 231     | 139      | 40       |
| Total                            | 23,157  | 14,621   | 5,161    |





47%

53%

# Fall 2015 Distribution of New Freshmen from Texas by 100 Mile Increments

| Counties within | New Freshmen | % of New Freshmen |
|-----------------|--------------|-------------------|
| 100 Miles       | 674          | 14.22%            |
| 200 Miles       | 372          | 7.85%             |
| 300 Miles       | 1,350        | 28.48%            |
| 400 Miles       | 1,326        | 27.97%            |
| 500 Miles       | 967          | 20.40%            |
| Over 500 Miles  | 51           | 1.08%             |
| <b>T</b> I      | 4 740        | 100.000/          |





New Students

۵ ۵

8



 1 - 5
 26 - 50

 6 - 10
 51 - 100

 11 - 25
 > 100

**New Freshmen Count** 



TEXAS TECH UNIVERSITY

Graduates in Four, Five, and Six Years

Full-Time, Degree-Seeking New Freshmen- Summe