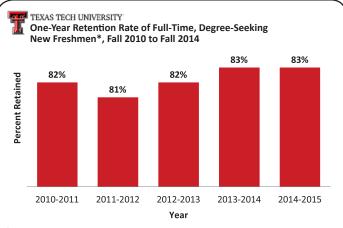

#### TEXAS TECH UNIVERSITY One-Year Retention Rate of Full-Time, Degree-Seeking New Freshmen\*, Fall 2014 to Fall 2015

| College                               | Beginning                | Still Enrolled | % Retained |
|---------------------------------------|--------------------------|----------------|------------|
| Ag Sci & Natural Resources            | 262                      | 219            | 83.6%      |
| Architecture                          | 89                       | 73             | 82.0%      |
| Arts & Sciences                       | 1,887                    | 1,563          | 82.8%      |
| Rawls College of Business             | 682                      | 585            | 85.8%      |
| Education                             | 102                      | 89             | 87.3%      |
| Whitacre College of Engr              | 1,009                    | 827            | 82.0%      |
| Honors College                        | 10                       | 9              | 90.0%      |
| Human Sciences                        | 366                      | 312            | 85.2%      |
| Media & Communication                 | 233                      | 205            | 88.0%      |
| TTU Provost                           | 725                      | 582            | 80.3%      |
| Visual & Performing Arts              | 154                      | 142            | 92.2%      |
| Total                                 | 5,519                    | 4,606          | 83.5%      |
| Freedown and the survey of the second | Coll Marco to Marco Coll |                |            |