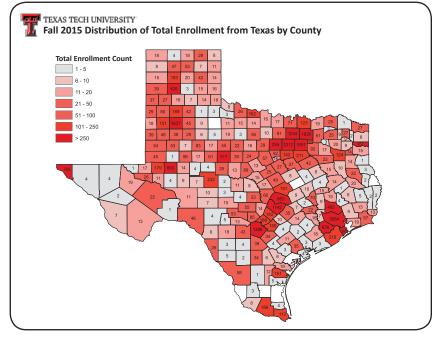

New Students

۵ ۵

8

 1 - 5
 26 - 50

 6 - 10
 51 - 100

 11 - 25
 > 100

**New Freshmen Count** 

TEXAS TECH UNIVERSITY