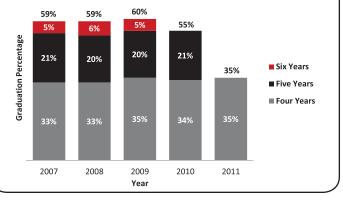

Graduates in Four, Five, and Six Years

Full-Time, Degree-Seeking New Freshmen- Summer/Fall 2009 Cohort

Not Shown on Map AK 2 HI 2 Other 4

|                                  | _         | D     | egree In |       |       |             |
|----------------------------------|-----------|-------|----------|-------|-------|-------------|
| College                          | Beginning | 4 Yrs | 5 Yrs    | 6 Yrs | Total | Percentage* |
| Ag Sci & Natural Resources       | 227       | 100   | 43       | 3     | 146   | 64.3%       |
| Architecture                     | 209       | 70    | 43       | 9     | 122   | 58.4%       |
| Arts & Sciences                  | 1,838     | 612   | 316      | 83    | 1,011 | 55.0%       |
| <b>Rawls College of Business</b> | 506       | 207   | 129      | 20    | 356   | 70.4%       |
| Education                        | 97        | 45    | 9        | 4     | 58    | 59.8%       |
| Whitacre College of Engr         | 838       | 186   | 204      | 73    | 463   | 55.3%       |
| Honors College                   | 5         | 1     | 1        | 0     | 2     | 40.0%       |
| Human Sciences                   | 346       | 168   | 60       | 11    | 239   | 69.1%       |
| Media & Communication            | 285       | 137   | 62       | 5     | 204   | 71.6%       |
| TTU Provost                      | 14        | 5     | 1        | 0     | 6     | 42.9%       |
| Visual & Performing Arts         | 149       | 51    | 44       | 3     | 98    | 65.8%       |
| Total                            | 4,514     | 1,582 | 912      | 211   | 2,705 | 59.9%       |
| *Graduated in six years or less  |           |       |          |       |       |             |

TEXAS TECH UNIVERSITY

2015 Six-Year Gaduation Rate for Full-Time, Degree-Seeking New Freshmen