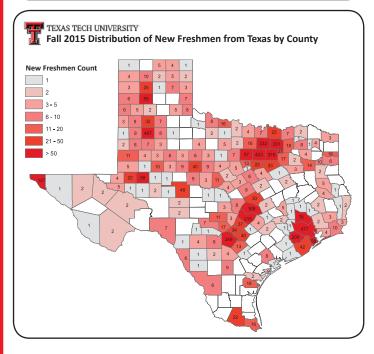

New Students

۵ ۵

8

 1 - 5
 26 - 50

 6 - 10
 51 - 100

 11 - 25
 > 100

**New Freshmen Count** 

TEXAS TECH UNIVERSITY