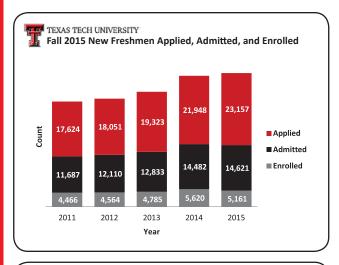

**Jew Students** 

**New Students** 

#### TEXAS TECH UNIVERSITY Fall 2015 New Freshmen by Ethnicity

| Ethnicity                        | Applied | Admitted | Enrolled |
|----------------------------------|---------|----------|----------|
| American Indian/Alaskan Native   | 88      | 60       | 24       |
| Asian                            | 1,136   | 863      | 139      |
| Black, Not of Hispanic Origin    | 2,296   | 888      | 321      |
| Hispanic                         | 7,392   | 3,661    | 1,170    |
| Multiple                         | 60      | 58       | 43       |
| Native Hawaiian/Pacific Islander | 52      | 32       | 4        |
| Non-Resident Alien               | 1,396   | 806      | 198      |
| White                            | 10,506  | 8,114    | 3,222    |
|