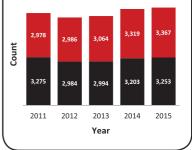

TEXAS TECH UNIVERSITY

2015 Six-Year Gaduation Rate for Full-Time, Degree-Seeking New Freshmen