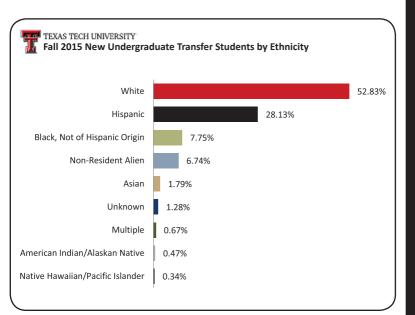

1

TEXAS TECH UNIVERSITY

Fall 2015 New Undergraduate Transfer Students by Ethnicity

| Ethnicity                        | Count |
|----------------------------------|-------|
| American Indian/Alaskan Native   | 14    |
| Asian                            | 53    |
| Black, Not of Hispanic Origin    | 230   |
| Hispanic                         | 835   |
| Multiple                         | 20    |
| Native Hawaiian/Pacific Islander | 10    |
| Non-Resident Alien               | 200   |
| White                            | 1,568 |
| Unknown                          | 38    |
| Total                            | 2,968 |
|                                  |       |