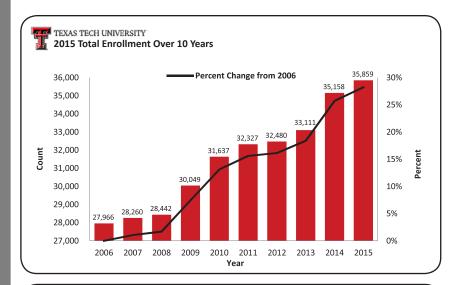

#### TEXAS TECH UNIVERSITY Fall 2015 Total Enrollment by College (Based on the Student's Major)

| College                    | UG     | Grad  | Prof | Total  | % of Total | Last Year | % Change |
|----------------------------|--------|-------|------|--------|------------|-----------|----------|
| Ag Sci & Natural Resources | 1,620  | 390   | 0    | 2,010  | 5.61%      | 1,958     | 2.66%    |
| Architecture               | 421    | 113   | 0    | 534    | 1.49%      | 556       | -3.96%   |
| Arts & Sciences            | 8,769  | 1,318 | 0    | 10,087 | 28.13%     | 9,978     | 1.09%    |
| Rawls College of Business  | 4,327  | 805   | 0    | 5,132  | 14.31%     | 4,784     | 7.27%    |
| Education                  | 790    | 1,308 | 0    | 2,098  | 5.85%      | 1,914     | 9.61%    |
| Whitacre College of Engr   | 4,747  | 893   | 0    | 5,640  | 15.73%     | 5,589     | 0.91%    |
| Graduate School            | 0      | 273   | 0    | 273    | 0.76%      | 507       | -46.15%  |
| Honors College*            | 44     | 0     | 0    | 44     | 0.12%      | 48        | -8.33%   |
| Human Sciences             | 2,580  | 448   | 0    | 3,028  | 8.44%      | 3,195     | -5.23%   |
| School of Law              | 0      | 0     | 577  | 577    | 1.61%      | 644       | -10.40%  |
| Media & Communication      | 1,460  | 160   | 0    | 1,620  | 4.52%      | 1,452     | 11.57%   |
| TTU Provost                | 3,709  | 2     | 0    | 3,711  | 10.35%     | 3,426     | 8.32%    |
| Visual & Performing Arts   | 770    | 335   | 0    | 1,105  | 3.08%      | 1,107     | -0.18%   |
| Total                      | 29,237 | 6,045 | 577  | 35,859 | 100%       | 35,158    | 1.99%    |