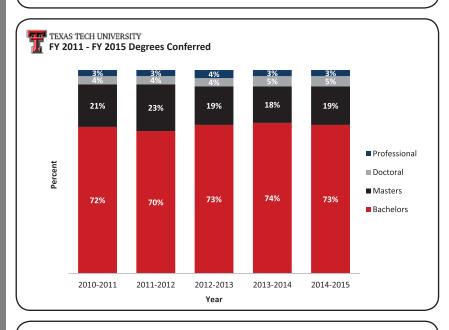

#### TEXAS TECH UNIVERSITY FY 2011 - FY 2015 Degrees Conferred

| Degree       | 2010-2011 | 2011-2012 | 2012-2013 | 2013-2014 | 2014-2015 |
|--------------|-----------|-----------|-----------|-----------|-----------|
| Bachelors    | 4,606     | 4,941     | 5,206     | 5,231     | 5,331     |
| Masters      | 1,300     | 1,605     | 1,365     | 1,305     | 1,429     |
| Doctoral     | 265       | 253       | 306       | 317       | 332       |
| Professional | 199       | 216       | 238       | 213       | 211       |
| Total        | 6,370     | 7,015     | 7,115     | 7,066     | 7,303     |