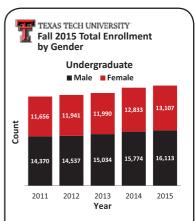

# TEXAS TECH UNIVERSITY Fall 2015 Demographics of Total Enrollment

|                                  | UG     | Grad  | Prof  | Total  | % of Total | Last Year | % Change |
|----------------------------------|--------|-------|-------|--------|------------|-----------|----------|
| By Gender                        |        |       |       |        |            |           |          |
| Female                           | 13,107 | 3,100 | 267   | 16,474 | 45.94%     | 16,152    | 1.99%    |
| Male                             | 16,113 | 2,943 | 310   | 19,366 | 54.01%     | 18,977    | 2.05%    |
| Unknown                          | 17     | 2     | 0     | 19     | 0.05%      | 29        | -34.48%  |
| By Ethnicity                     |        |       |       |        |            |           |          |
| American Indian/Alaskan Native   | 95     | 17    | 1     | 113    | 0.32%      | 113       | 0.00%    |
| Asian                            | 735    | 101   | 19    | 855    | 2.38%      | 850       | 0.59%    |
| Black, Not of Hispanic Origin    | 2,035  | 275   | 12    | 2,322  | 6.48%      | 2,011     | 15.46%   |
| Hispanic                         | 6,730  | 744   | 71    | 7,545  | 21.04%     | 7,075     | 6.64%    |
| Multiple                         | 558    | 90    | 42    | 690    | 1.92%      | 1,053     | -34.47%  |
| Native Hawaiian/Pacific Islander | 40     | 5     | 2     | 47     | 0.13%      | 39        | 20.51%   |
| Non-Resident Alien               | 1,370  | 1,636 | 23    | 3,029  | 8.45%      | 2,805     | 7.99%    |
| White                            | 17,476 | 3,115 | 398   | 20,989 | 58.53%     | 20,965    | 0.11%    |
| Unknown                          | 198    | 62    | 9     | 269    | 0.75%      | 247       | 8.91%    |
| By Full-Time/Part-Time           |        |       |       |        |            |           |          |
| Full-Time                        | 26,121 | 3,679 | 571   | 30,371 | 84.70%     | 29,850    | 1.75%    |
| Part-Time                        | 3,116  | 2,366 | 6     | 5,488  | 15.30%     | 5,308     | 3.39%    |
| By Age Distribution              |        |       |       |        |            |           |          |
| 24 & Under                       | 26,506 | 1,651 | 318   | 28,475 | 79.41%     | 27,979    | 1.77%    |
| 25 & Over                        | 2,731  | 4,394 | 259   | 7,384  | 20.59%     | 7,179     | 2.86%    |
| By Average Age                   |        |       |       |        |            |           |          |
| Average                          | 21.10  | 30.99 | 25.67 | 22.84  |            | 22.83     | 0.03%    |
| By Home                          |        |       |       |        |            |           |          |
| Texas                            | 26,889 | 3,561 | 492   | 30,942 | 86.19%     | 30,763    | 0.58%    |
| Out-Of-State                     | 1,712  | 1,137 | 73    | 2,922  | 8.10%      | 2,644     | 10.51%   |
| Foreign                          | 635    | 1,346 | 12    | 1,993  | 5.66%      | 1,716     | 16.14%   |
| Unknown                          | 1      | 1     | 0     | 2      | 0.05%      | 35        | -94.29%  |
| Total                            | 29,237 | 6,045 | 577   | 35,859 | 100%       | 35,158    | 1.99%    |
|                                  |        |       |       |        |            |           |          |